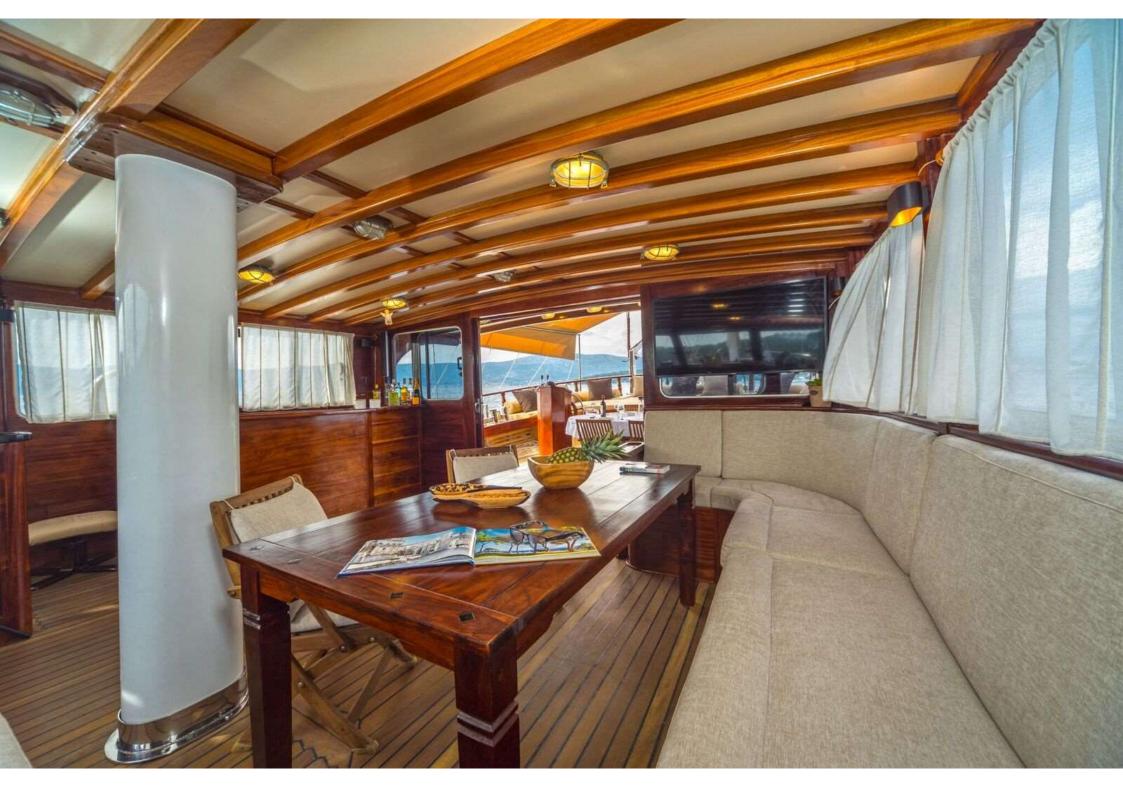

Gulet Angelica, 30 m, sleeps 10 guests









## **Technical specification**

| LOA:            | 30 m                                                                                            |     |  |
|-----------------|-------------------------------------------------------------------------------------------------|-----|--|
| Beam:           | 6.70 m                                                                                          |     |  |
| Draft:          | 2,90 m                                                                                          | 000 |  |
| Engine:         | 540 HP Caterpillar                                                                              | 000 |  |
| Generator:      | 33 kW & 22 kW                                                                                   |     |  |
|