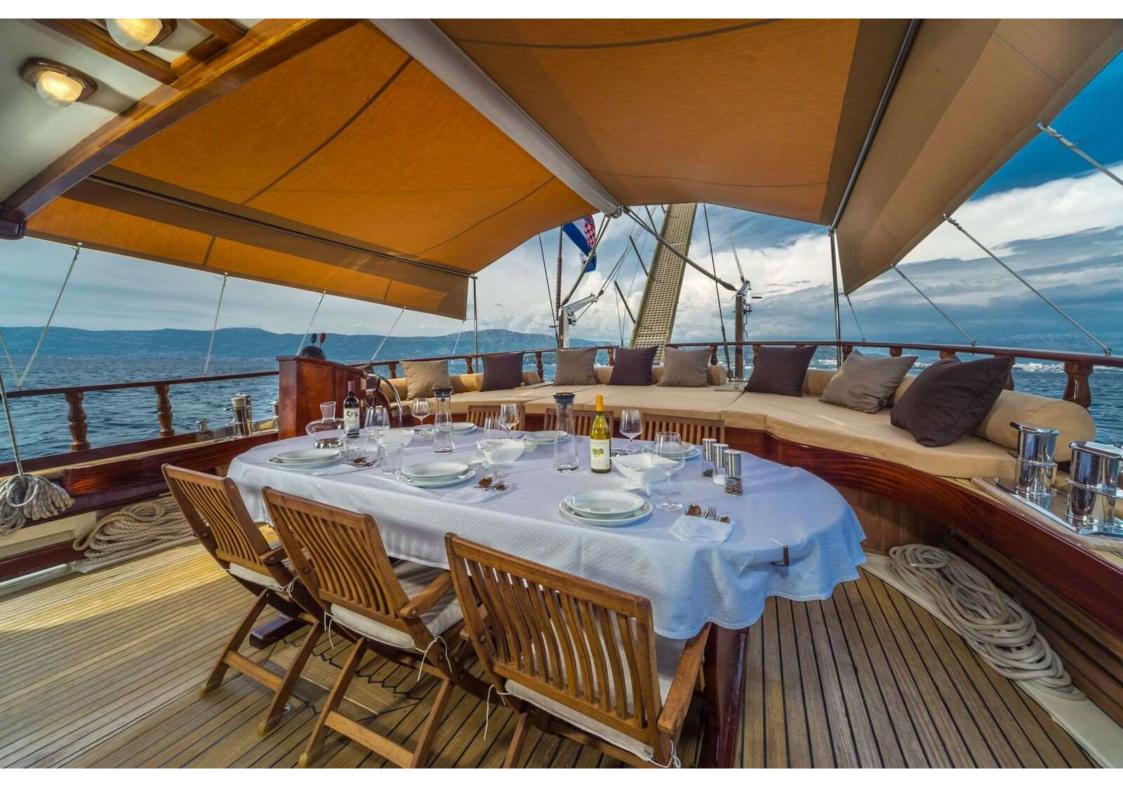

Gulet Angelica, 30 m, sleeps 10 guests









## **Technical specification**

| LOA:            | 30 m                                                                                            |     |  |
|-----------------|-------------------------------------------------------------------------------------------------|-----|--|
| Beam:           | 6.70 m                                                                                          |     |  |
| Draft:          | 2,90 m                                                                                          | 000 |  |
| Engine:         | 540 HP Caterpillar                                                                              | 000 |  |
| Generator:      | 33 kW & 22 kW                                                                                   |     |