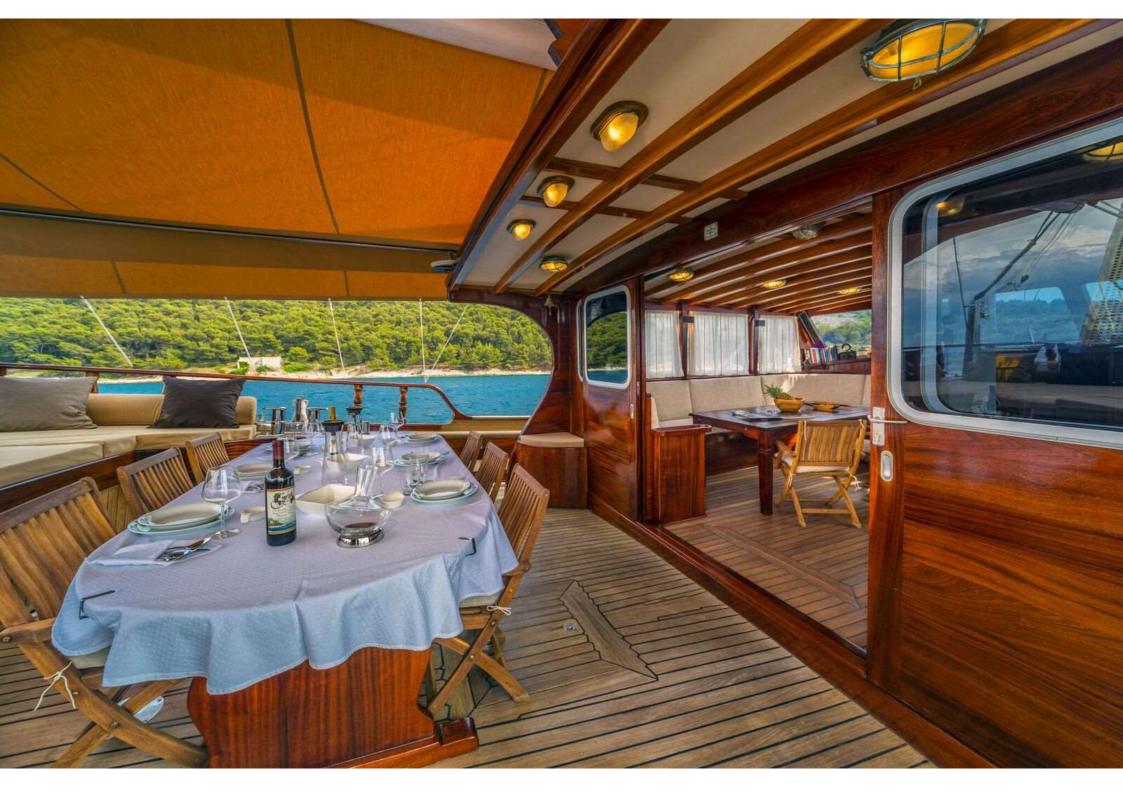

Gulet Angelica, 30 m, sleeps 10 guests









## **Technical specification**

| LOA:            | 30 m                                                                                            |     |  |
|-----------------|-------------------------------------------------------------------------------------------------|-----|--|
| Beam:           | 6.70 m                                                                                          |     |  |
| Draft:          | 2,90 m                                                                                          | 000 |  |
| Engine:         | 540 HP Caterpillar                                                                              | 000 |  |
| Generator:      | 33 kW & 22 kW                                                                                   |     |  |