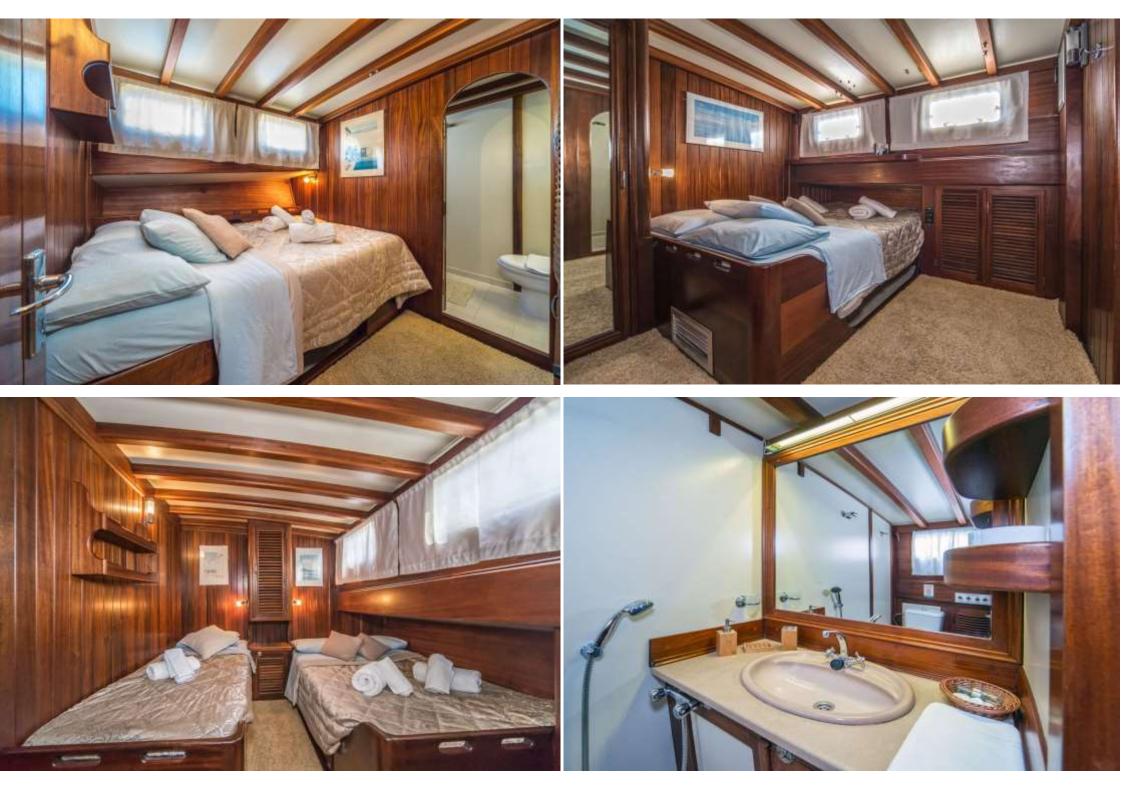

Gulet Angelica, 30 m, sleeps 10 guests

## **Technical specification**

| LOA:            | 30 m                                                                                            |     |  |
|-----------------|-------------------------------------------------------------------------------------------------|-----|--|
| Beam:           | 6.70 m                                                                                          |     |  |
| Draft:          | 2,90 m                                                                                          | 000 |  |
| Engine:         | 540 HP Caterpillar                                                                              | 000 |  |
| Generator:      | 33 kW & 22 kW                                                                                   |     |  |
| Electricity:    | 12 V / 24 V / 220 V                                                                             |     |  |
| Cruising speed: | 9 -10 knots                                                                                     |     |  |
| Crew:           | 4                                                                                               |     |  |
| Base:           | Trogir                                                                                          |     |  |
| Cabins:         | 5 (5 double)                                                                                    |     |  |
| AC:             | Throughout                                                                                      |     |  |
| Water sport:    | Water skiing, mono ski, wakeboard, donut, SUP (1), windsurfer, snorkelling equipment, canoe (1) |     |  |
| Internet:       | WIFI on board                                                                                   |     |  |
|                 |                                                                                                 |     |  |