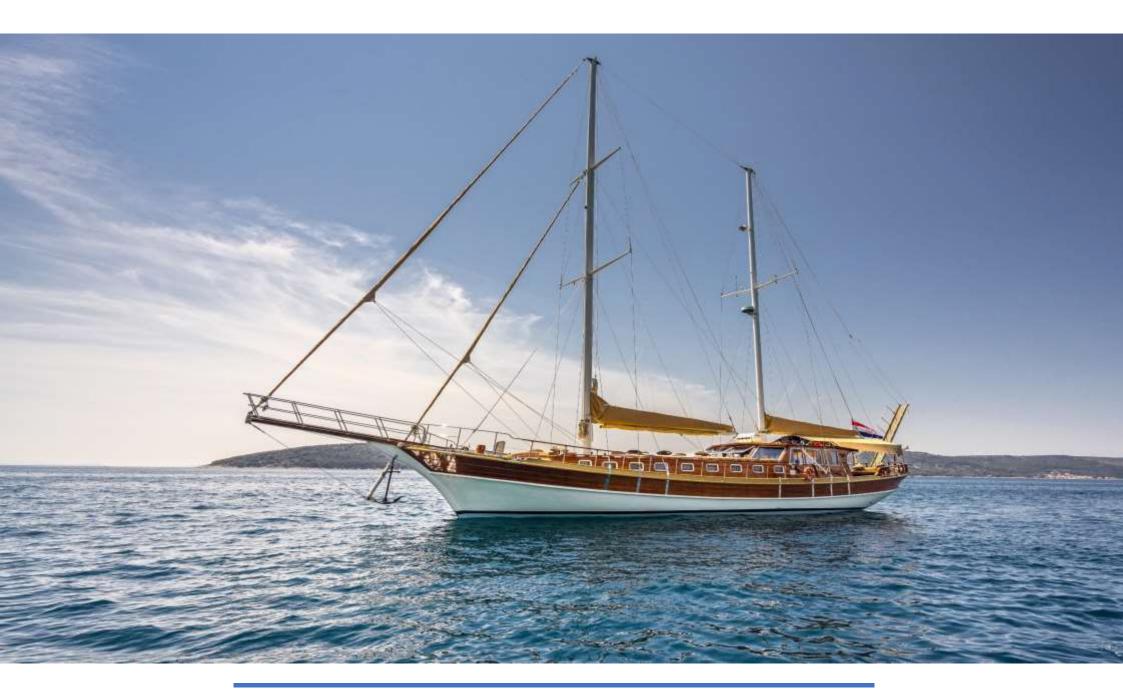

Gulet Angelica, 30 m, sleeps 10 guests

## **Technical specification**

| LOA:            | 30 m                                                                                            |     |  |
|-----------------|-------------------------------------------------------------------------------------------------|-----|--|
| Beam:           | 6.70 m                                                                                          |     |  |
| Draft:          | 2,90 m                                                                                          | 000 |  |
| Engine:         | 540 HP Caterpillar                                                                              | 000 |  |
| Generator:      | 33 kW & 22 kW                                                                                   |     |  |
| Electricity:    | 12 V / 24 V / 220 V                                                                             |     |  |
| Cruising speed: | 9 -10 knots                                                                                     |     |  |
| Crew:           | 4                                                                                               |     |  |
| Base:           | Trogir                                                                                          |     |  |
| Cabins:         | 5 (5 double)                                                                                    |     |  |
| AC:             | Throughout                                                                                      |     |  |
| Water sport:    | Water skiing, mono ski, wakeboard, donut, SUP (1), windsurfer, snorkelling equipment, canoe (1) |     |  |
| Internet:       | WIFI on board                                                                                   |     |  |
|                 |                                                                                                 |     |  |