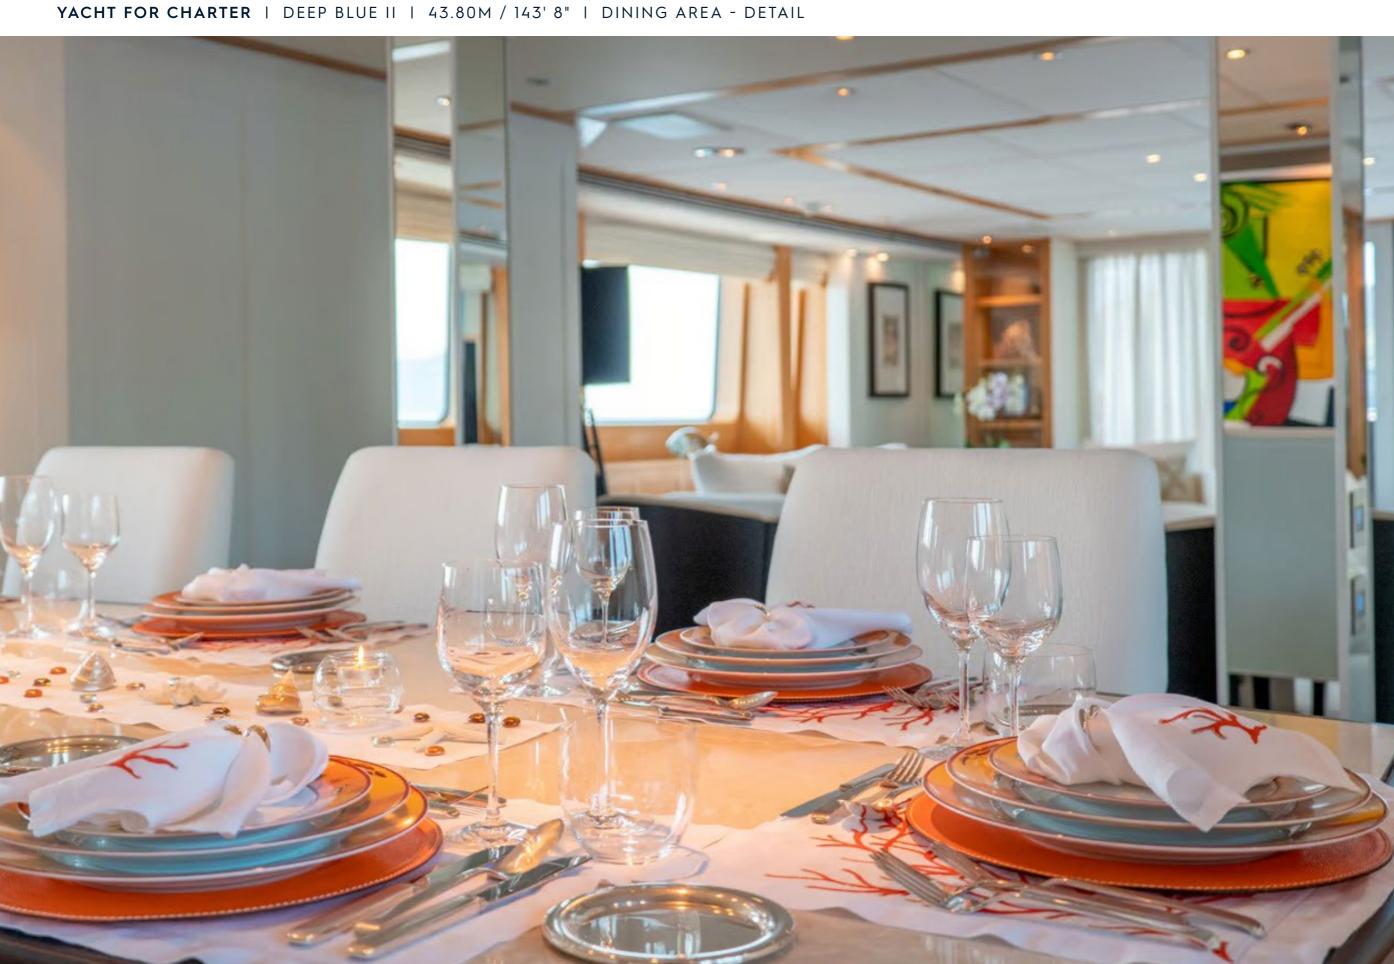

## **EXPERT'S VIEW**

"Fully refurbished in 2022, the 44m Oceanco DEEP BLUE II combines high performance, with a top speed of 19 knots, and Quantum stabilisers for smooth cruising and exceptional comfort. Accommodating up to 10 guests in a flexible 5-cabin layout, the yacht comes with a brand-new 12M Axopar 37 chase tender and features a versatile sun deck with Jacuzzi and bar, a spacious bridge deck aft for entertaining, and a friendly and professional crew of 10."