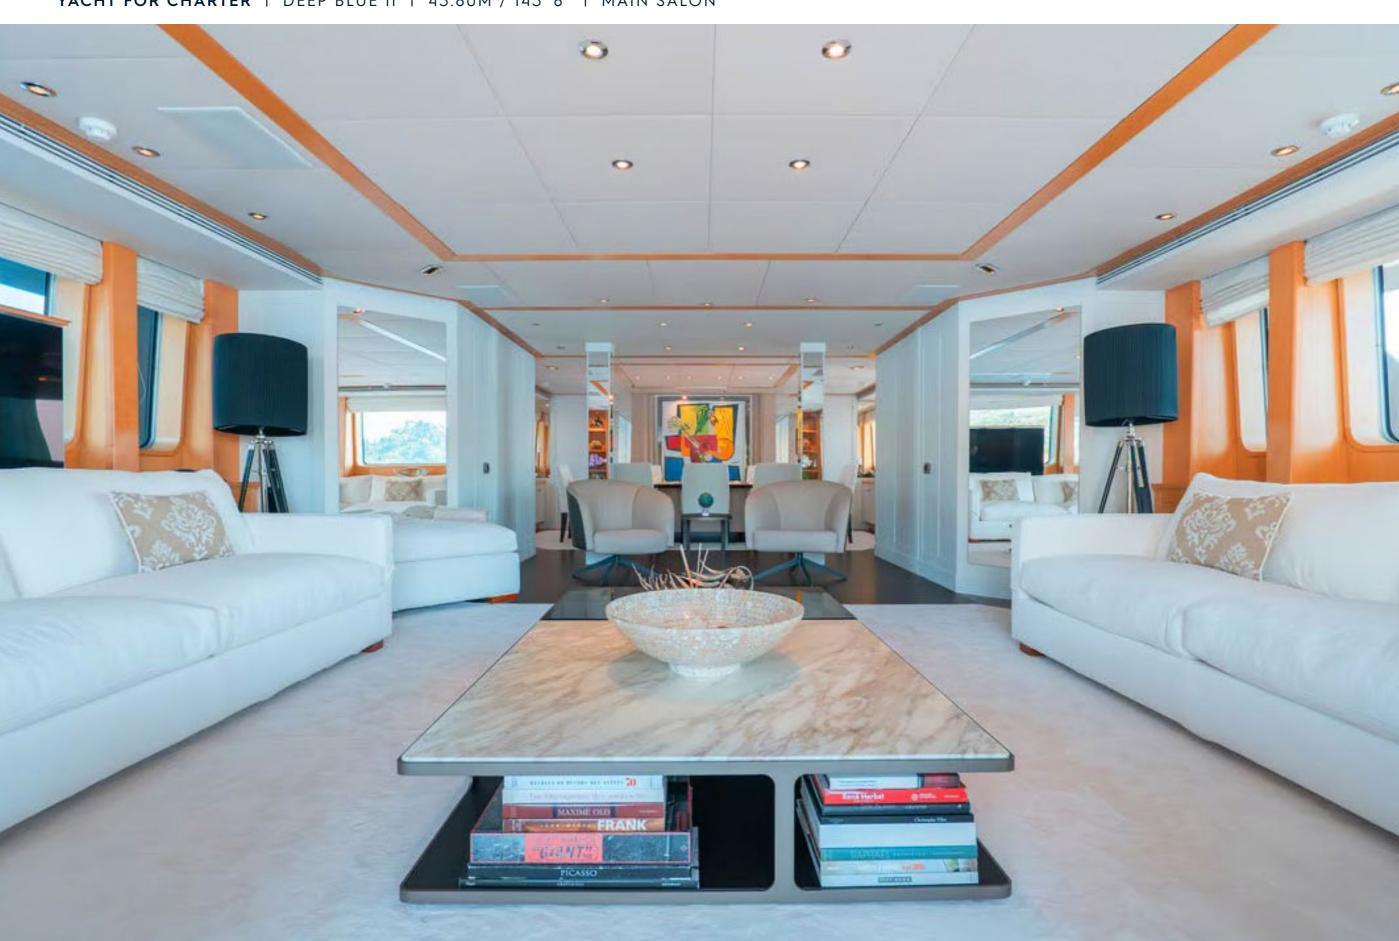

## **EXPERT'S VIEW**

"Fully refurbished in 2022, the 44m Oceanco DEEP BLUE II combines high performance, with a top speed of 19 knots, and Quantum stabilisers for smooth cruising and exceptional comfort. Accommodating up to 10 guests in a flexible 5-cabin layout, the yacht comes with a brand-new 12M Axopar 37 chase tender and features a versatile sun deck with Jacuzzi and bar, a spacious bridge deck aft for entertaining, and a friendly and professional crew of 10."