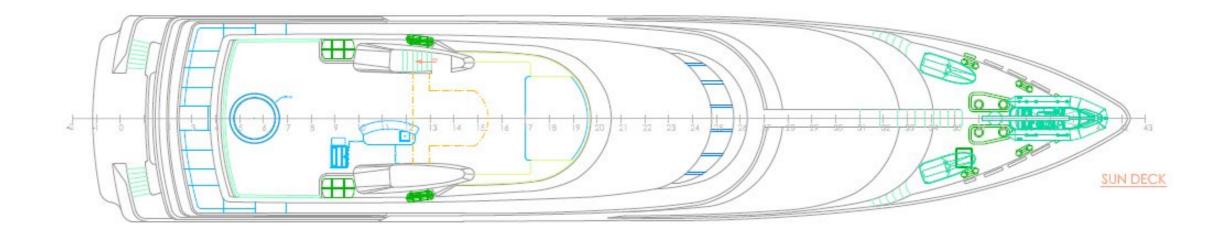

## **EXPERT'S VIEW**

"Fully refurbished in 2022, the 44m Oceanco DEEP BLUE II combines high performance, with a top speed of 19 knots, and Quantum stabilisers for smooth cruising and exceptional comfort. Accommodating up to 10 guests in a flexible 5-cabin layout, the yacht comes with a brand-new 12M Axopar 37 chase tender and features a versatile sun deck with Jacuzzi and bar, a spacious bridge deck aft for entertaining, and a friendly and professional crew of 10."