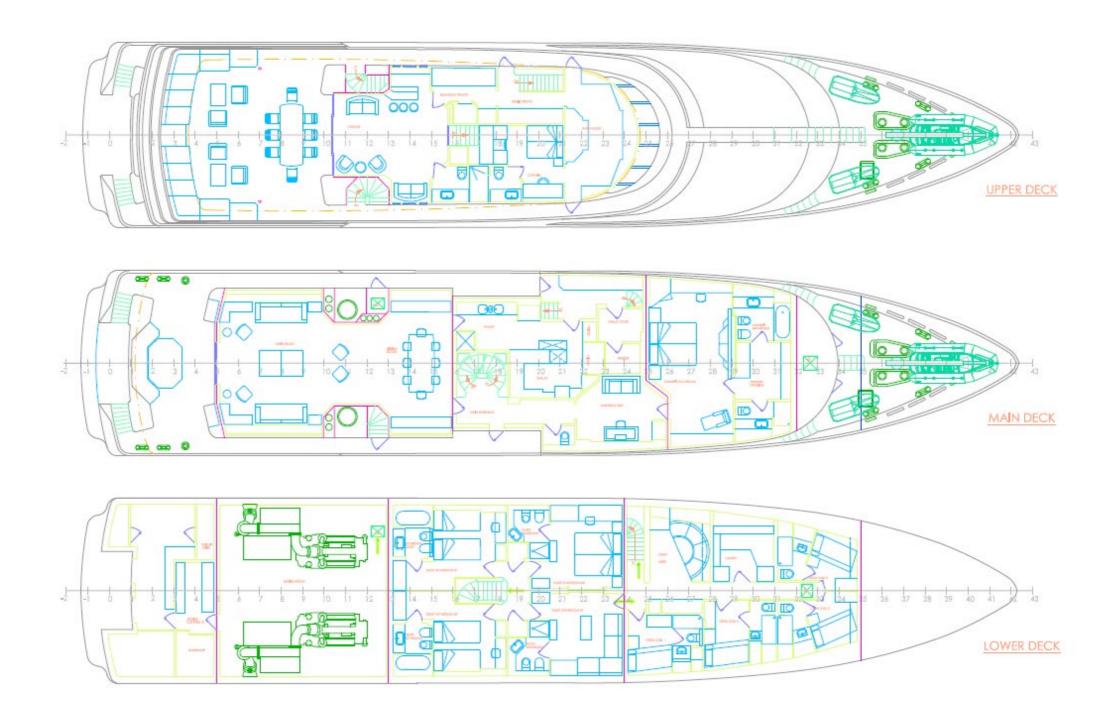

## **EXPERT'S VIEW**

"Fully refurbished in 2022, the 44m Oceanco DEEP BLUE II combines high performance, with a top speed of 19 knots, and Quantum stabilisers for smooth cruising and exceptional comfort. Accommodating up to 10 guests in a flexible 5-cabin layout, the yacht comes with a brand-new 12M Axopar 37 chase tender and features a versatile sun deck with Jacuzzi and bar, a spacious bridge deck aft for entertaining, and a friendly and professional crew of 10."