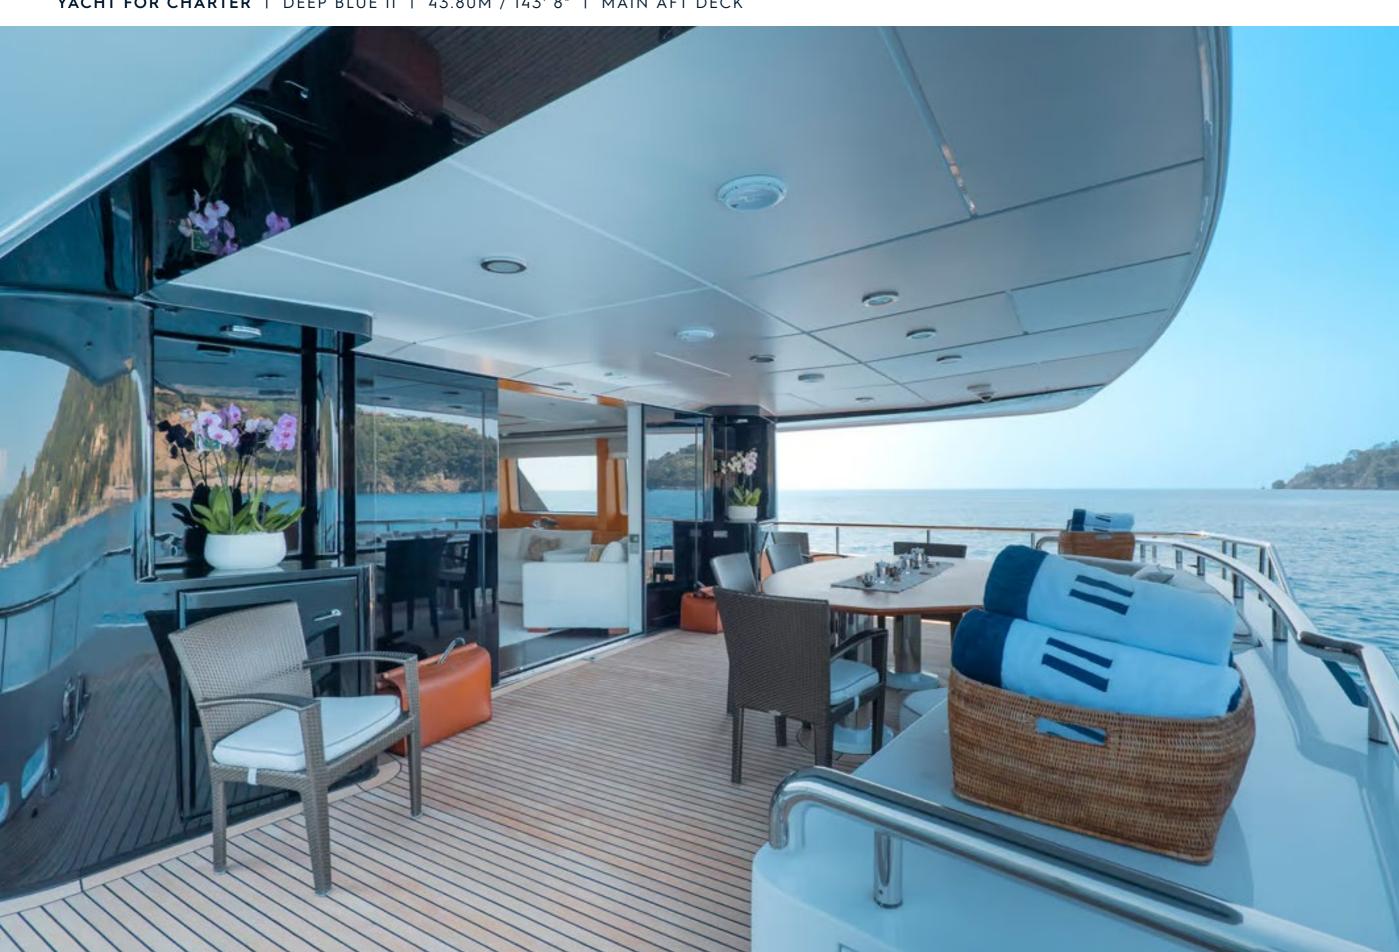

## **EXPERT'S VIEW**

"Fully refurbished in 2022, the 44m Oceanco DEEP BLUE II combines high performance, with a top speed of 19 knots, and Quantum stabilisers for smooth cruising and exceptional comfort. Accommodating up to 10 guests in a flexible 5-cabin layout, the yacht comes with a brand-new 12M Axopar 37 chase tender and features a versatile sun deck with Jacuzzi and bar, a spacious bridge deck aft for entertaining, and a friendly and professional crew of 10."