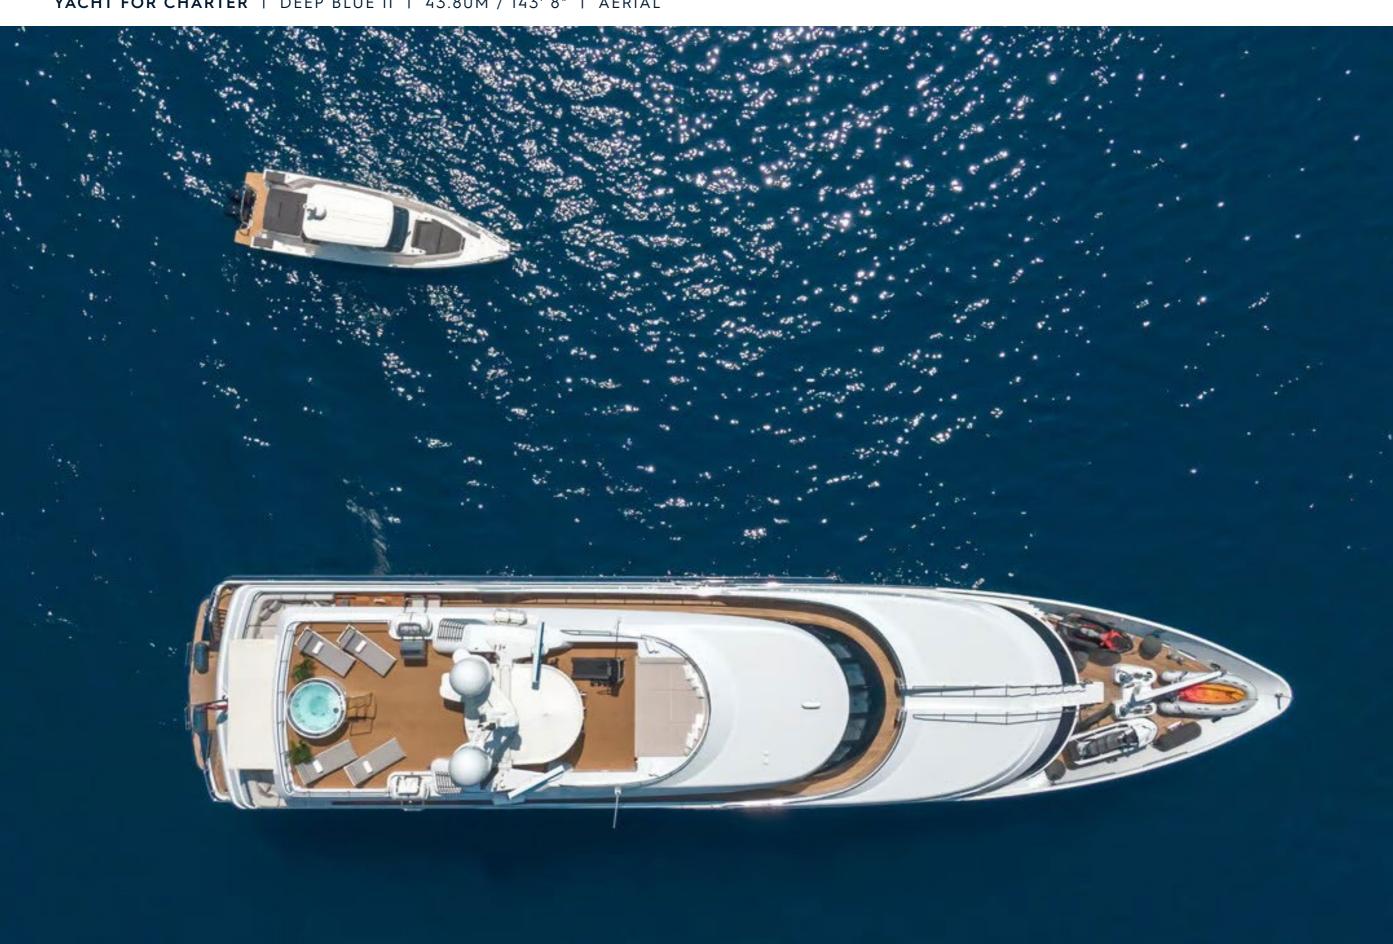

## **EXPERT'S VIEW**

"Fully refurbished in 2022, the 44m Oceanco DEEP BLUE II combines high performance, with a top speed of 19 knots, and Quantum stabilisers for smooth cruising and exceptional comfort. Accommodating up to 10 guests in a flexible 5-cabin layout, the yacht comes with a brand-new 12M Axopar 37 chase tender and features a versatile sun deck with Jacuzzi and bar, a spacious bridge deck aft for entertaining, and a friendly and professional crew of 10."