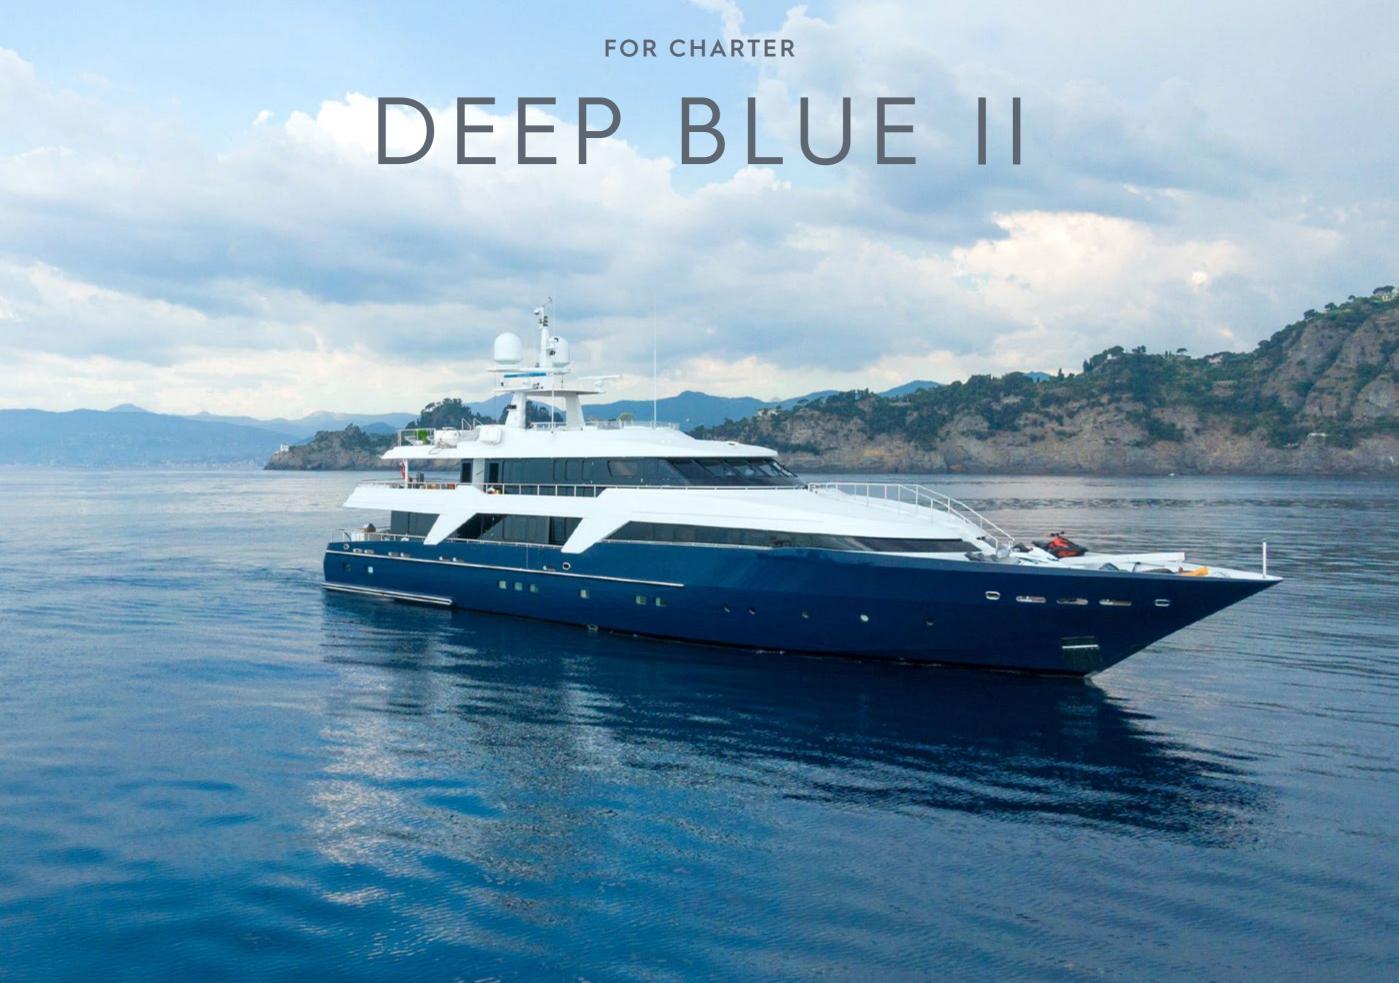

## **EXPERT'S VIEW**

"Fully refurbished in 2022, the 44m Oceanco DEEP BLUE II combines high performance, with a top speed of 19 knots, and Quantum stabilisers for smooth cruising and exceptional comfort. Accommodating up to 10 guests in a flexible 5-cabin layout, the yacht comes with a brand-new 12M Axopar 37 chase tender and features a versatile sun deck with Jacuzzi and bar, a spacious bridge deck aft for entertaining, and a friendly and professional crew of 10."