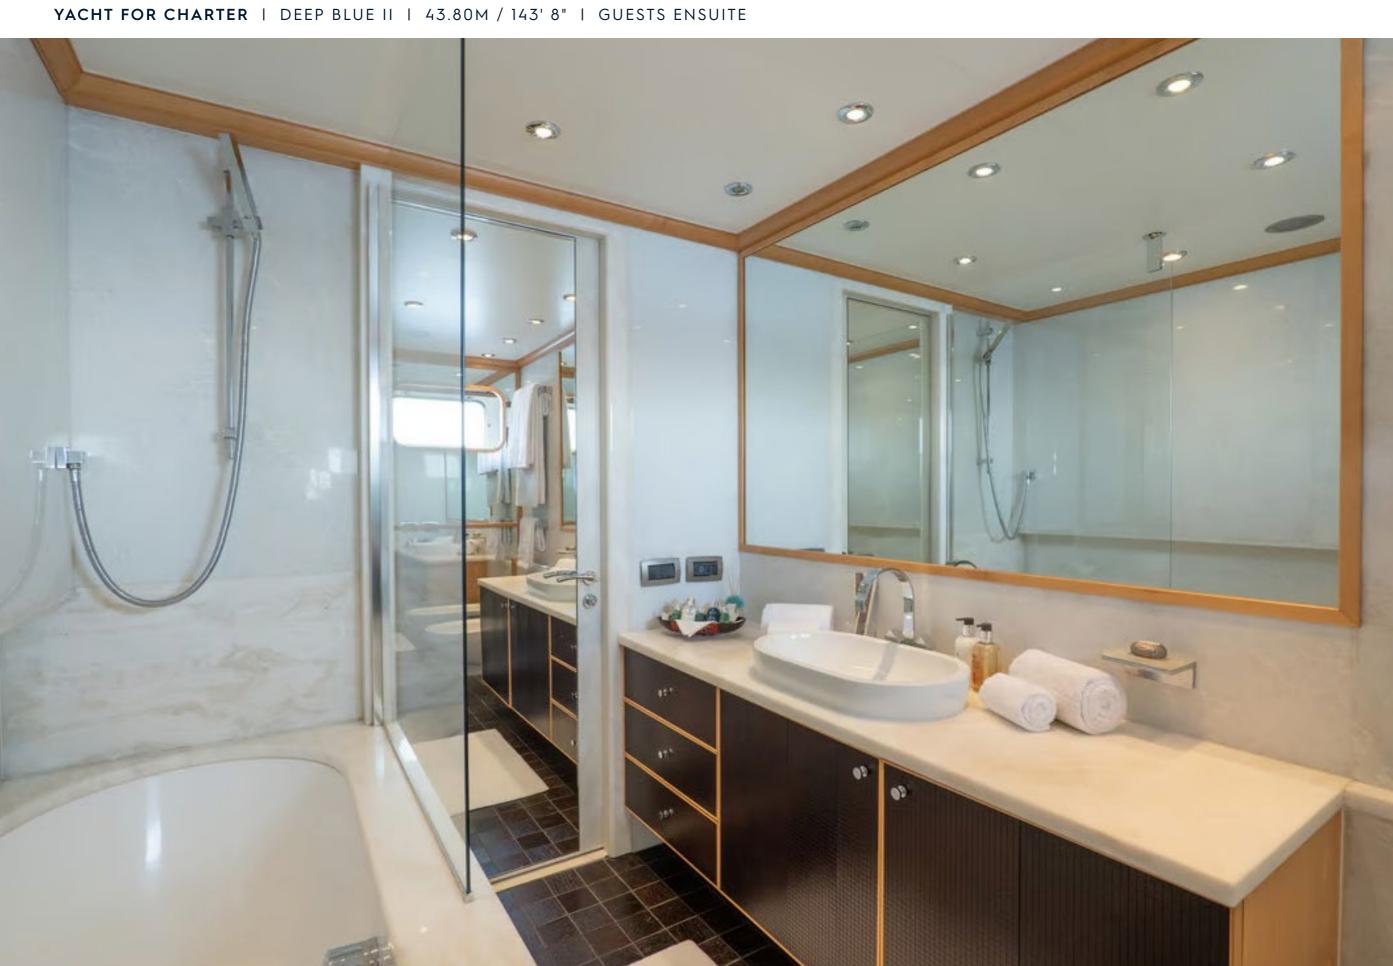

## **EXPERT'S VIEW**

"Fully refurbished in 2022, the 44m Oceanco DEEP BLUE II combines high performance, with a top speed of 19 knots, and Quantum stabilisers for smooth cruising and exceptional comfort. Accommodating up to 10 guests in a flexible 5-cabin layout, the yacht comes with a brand-new 12M Axopar 37 chase tender and features a versatile sun deck with Jacuzzi and bar, a spacious bridge deck aft for entertaining, and a friendly and professional crew of 10."