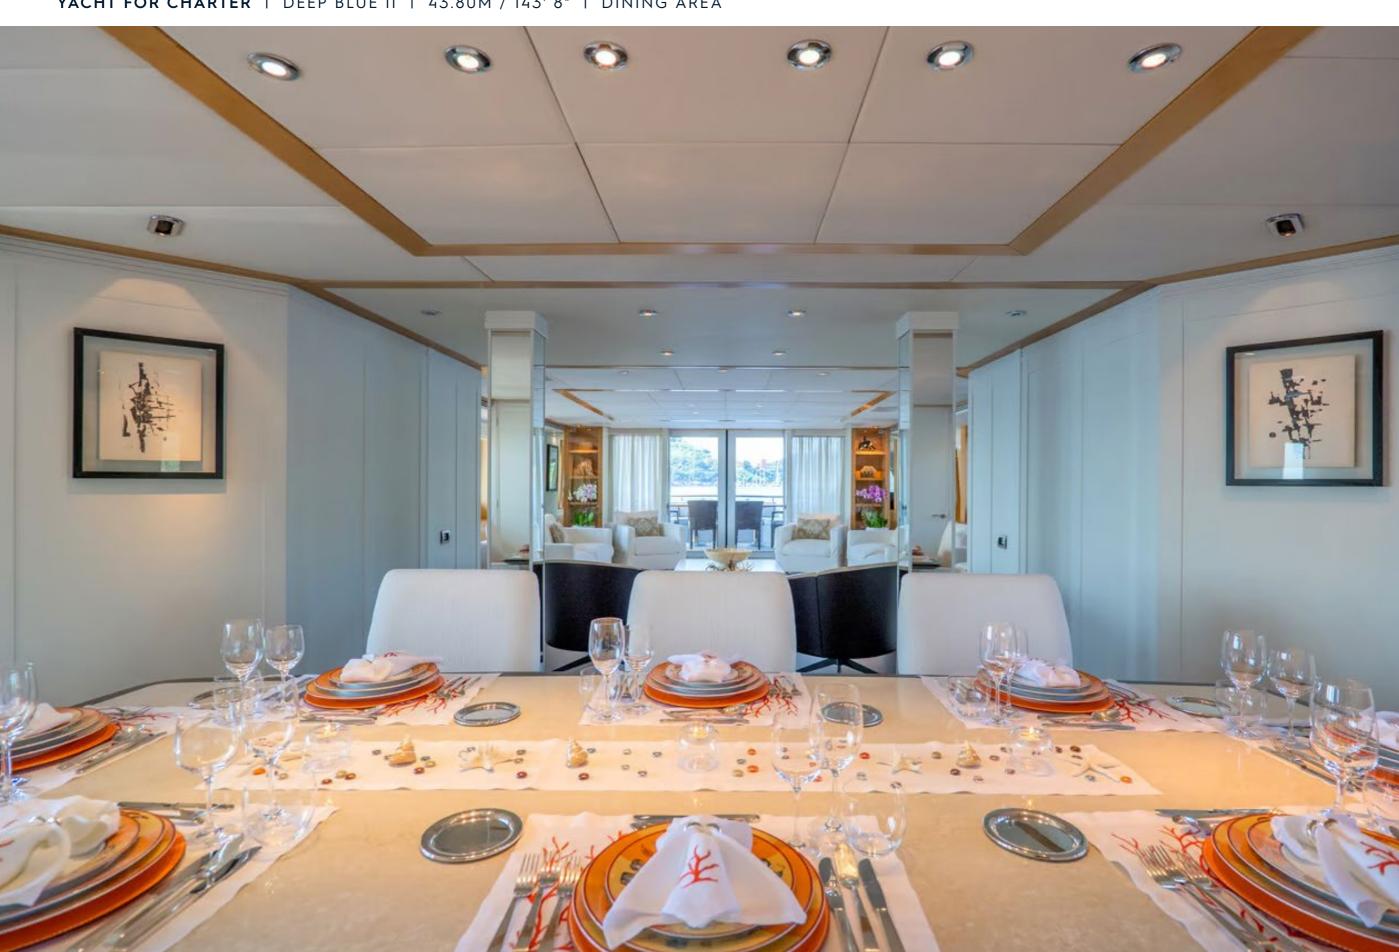

## **EXPERT'S VIEW**

"Fully refurbished in 2022, the 44m Oceanco DEEP BLUE II combines high performance, with a top speed of 19 knots, and Quantum stabilisers for smooth cruising and exceptional comfort. Accommodating up to 10 guests in a flexible 5-cabin layout, the yacht comes with a brand-new 12M Axopar 37 chase tender and features a versatile sun deck with Jacuzzi and bar, a spacious bridge deck aft for entertaining, and a friendly and professional crew of 10."