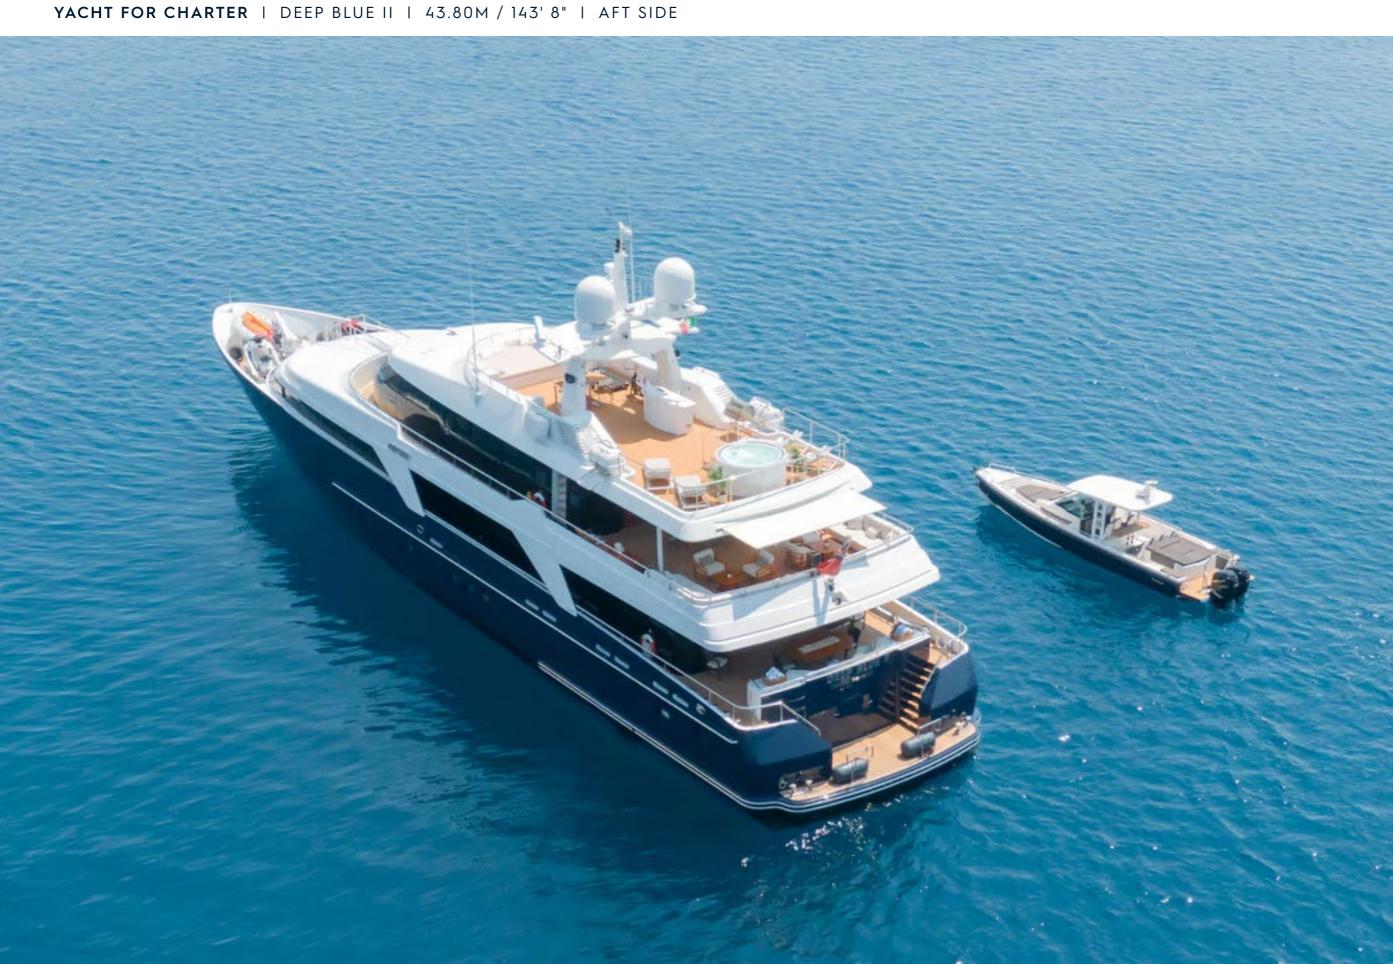

## **EXPERT'S VIEW**

"Fully refurbished in 2022, the 44m Oceanco DEEP BLUE II combines high performance, with a top speed of 19 knots, and Quantum stabilisers for smooth cruising and exceptional comfort. Accommodating up to 10 guests in a flexible 5-cabin layout, the yacht comes with a brand-new 12M Axopar 37 chase tender and features a versatile sun deck with Jacuzzi and bar, a spacious bridge deck aft for entertaining, and a friendly and professional crew of 10."