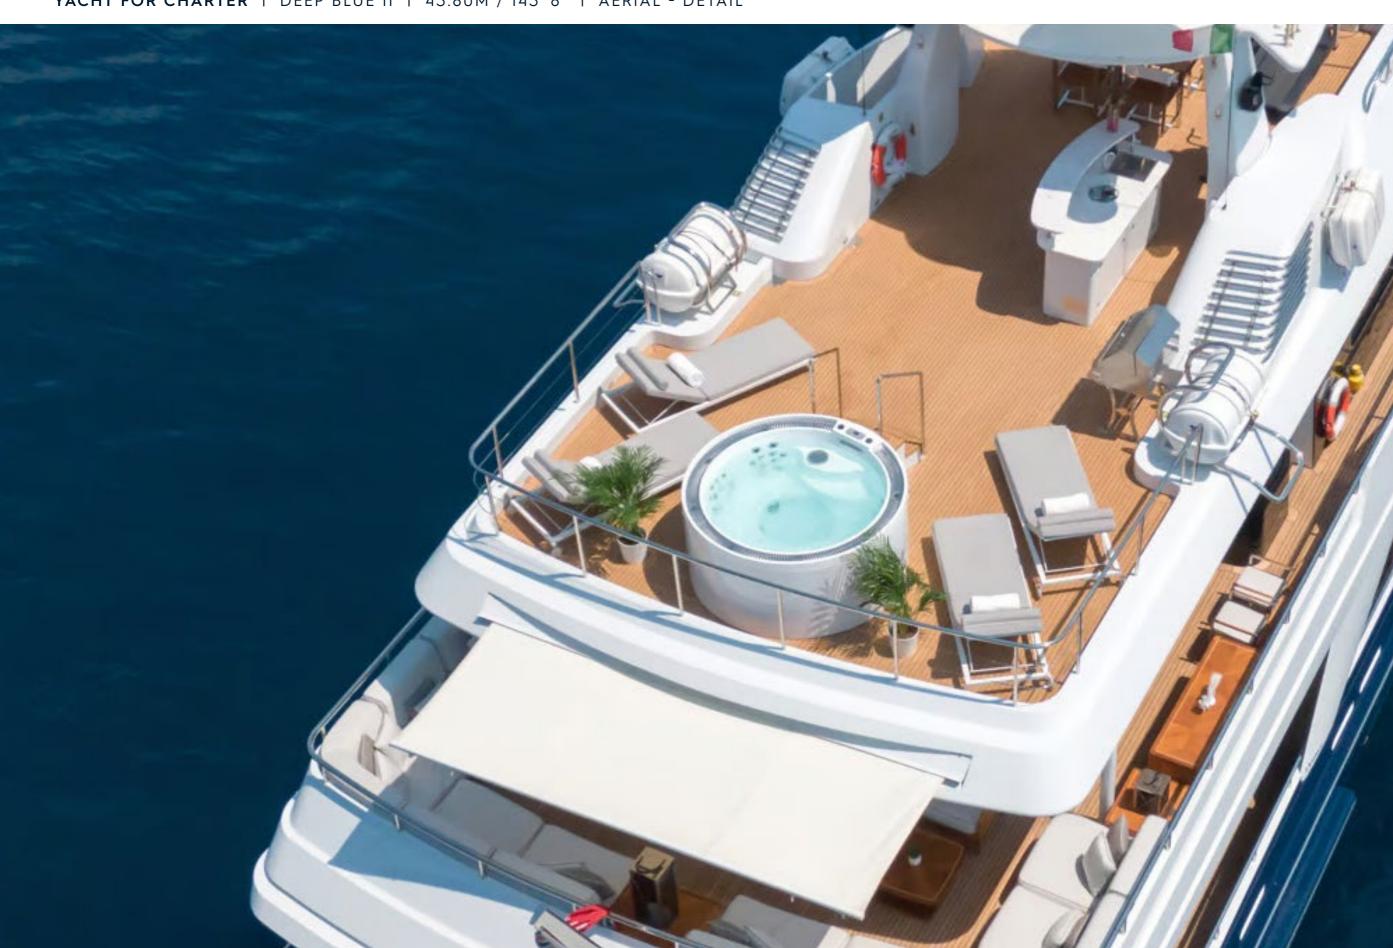

## **EXPERT'S VIEW**

"Fully refurbished in 2022, the 44m Oceanco DEEP BLUE II combines high performance, with a top speed of 19 knots, and Quantum stabilisers for smooth cruising and exceptional comfort. Accommodating up to 10 guests in a flexible 5-cabin layout, the yacht comes with a brand-new 12M Axopar 37 chase tender and features a versatile sun deck with Jacuzzi and bar, a spacious bridge deck aft for entertaining, and a friendly and professional crew of 10."