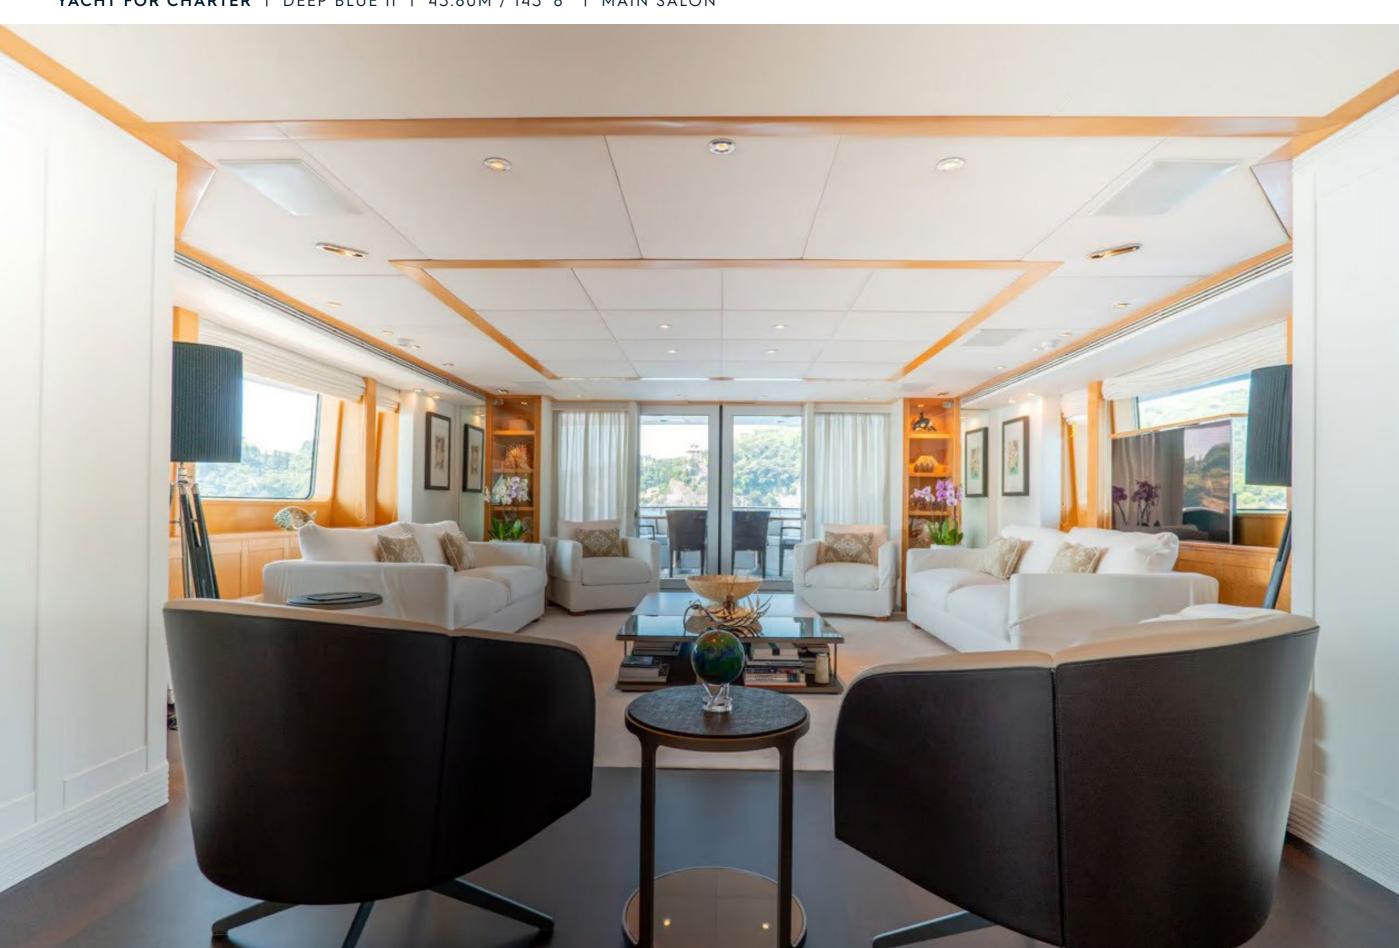

## **EXPERT'S VIEW**

"Fully refurbished in 2022, the 44m Oceanco DEEP BLUE II combines high performance, with a top speed of 19 knots, and Quantum stabilisers for smooth cruising and exceptional comfort. Accommodating up to 10 guests in a flexible 5-cabin layout, the yacht comes with a brand-new 12M Axopar 37 chase tender and features a versatile sun deck with Jacuzzi and bar, a spacious bridge deck aft for entertaining, and a friendly and professional crew of 10."