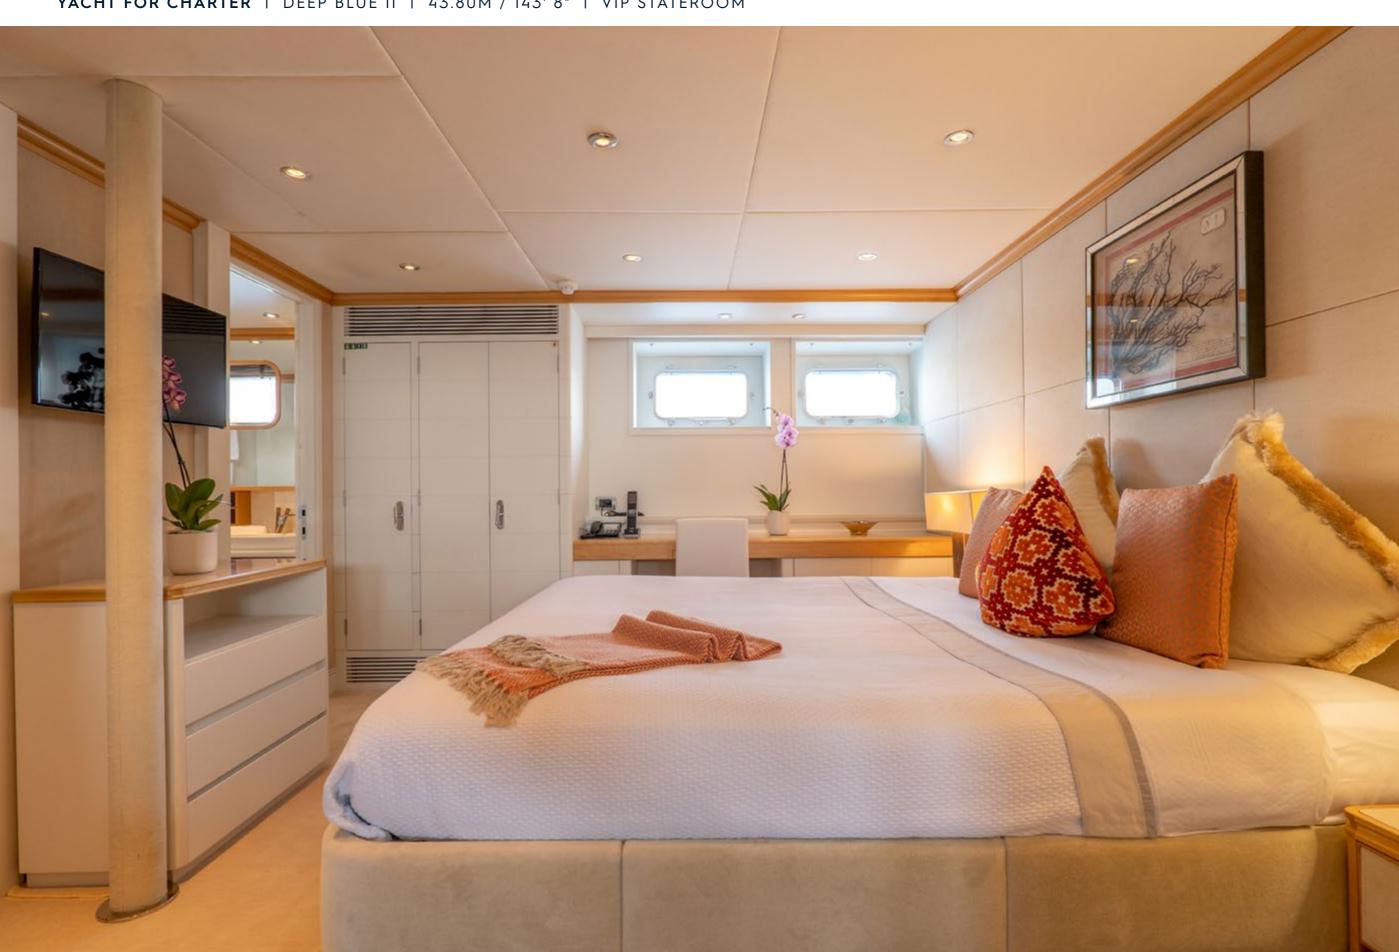

## **EXPERT'S VIEW**

"Fully refurbished in 2022, the 44m Oceanco DEEP BLUE II combines high performance, with a top speed of 19 knots, and Quantum stabilisers for smooth cruising and exceptional comfort. Accommodating up to 10 guests in a flexible 5-cabin layout, the yacht comes with a brand-new 12M Axopar 37 chase tender and features a versatile sun deck with Jacuzzi and bar, a spacious bridge deck aft for entertaining, and a friendly and professional crew of 10."