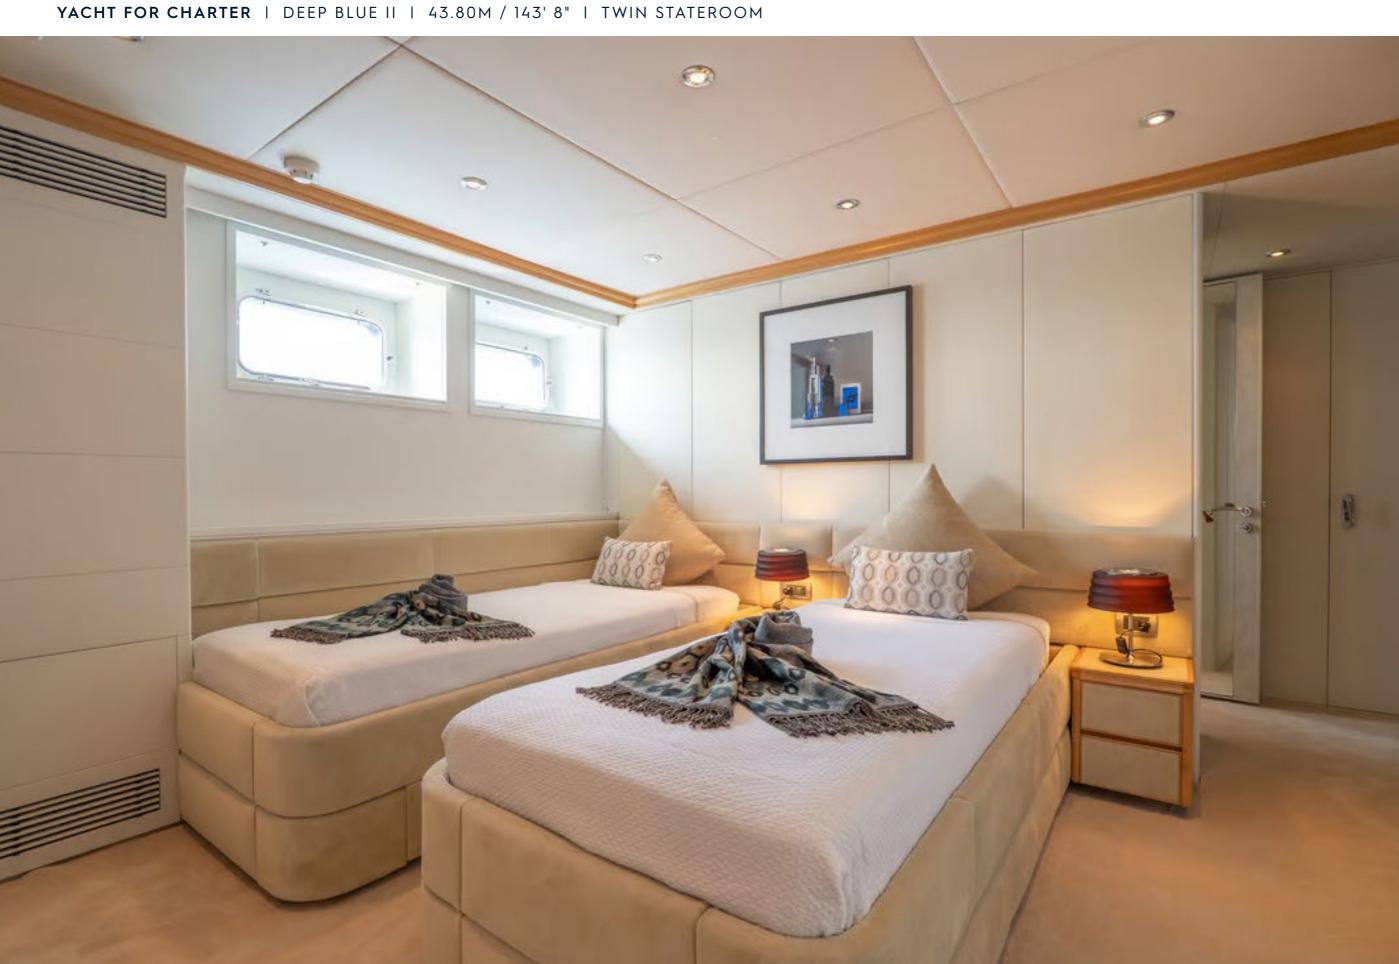

## **EXPERT'S VIEW**

"Fully refurbished in 2022, the 44m Oceanco DEEP BLUE II combines high performance, with a top speed of 19 knots, and Quantum stabilisers for smooth cruising and exceptional comfort. Accommodating up to 10 guests in a flexible 5-cabin layout, the yacht comes with a brand-new 12M Axopar 37 chase tender and features a versatile sun deck with Jacuzzi and bar, a spacious bridge deck aft for entertaining, and a friendly and professional crew of 10."