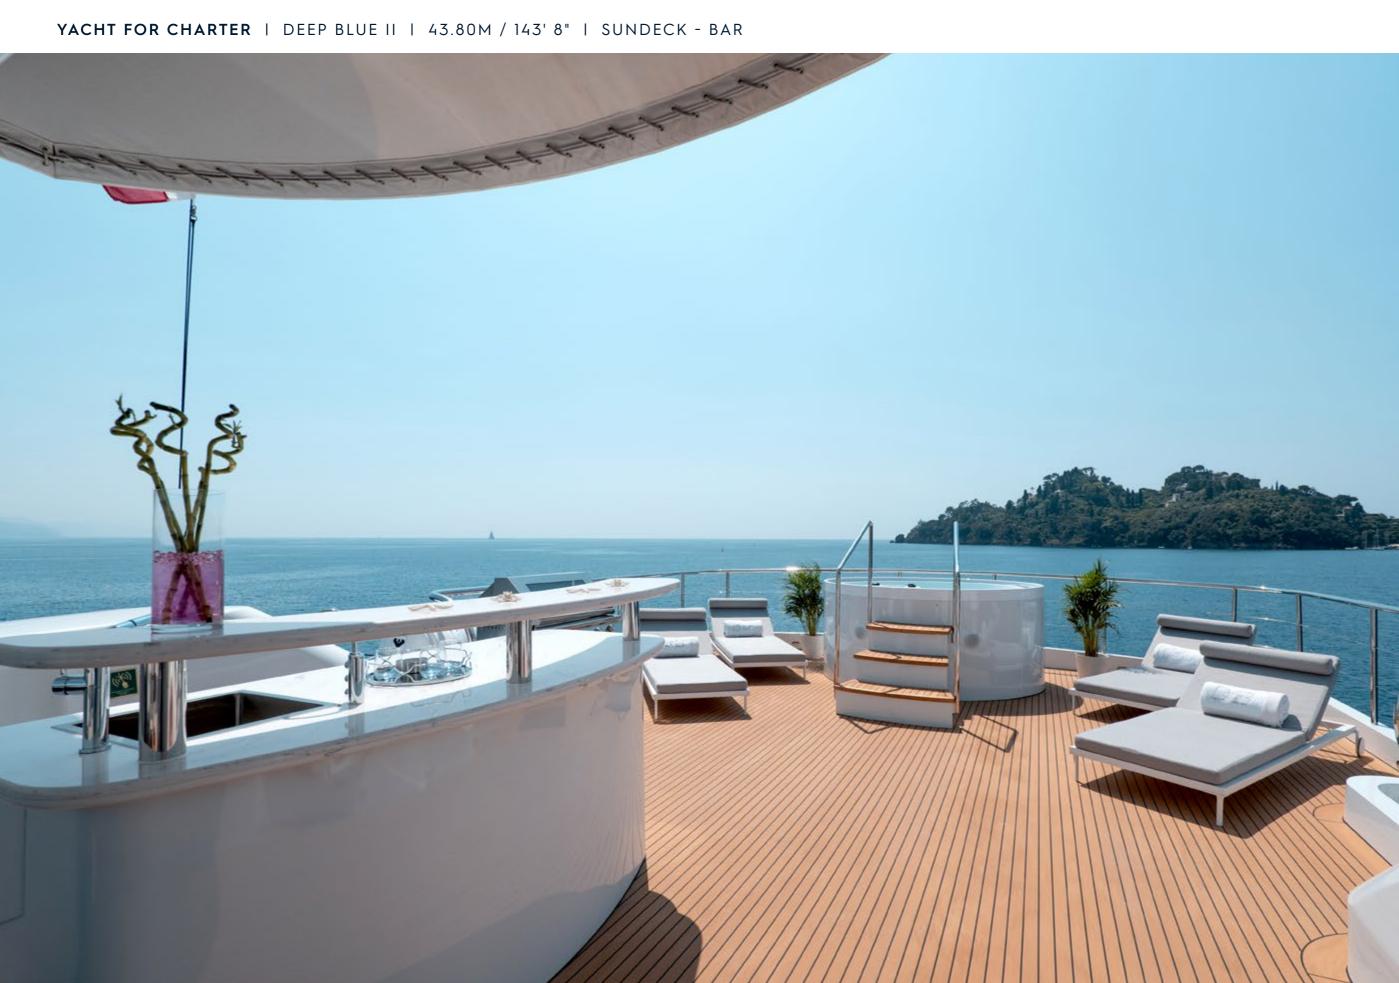

## **EXPERT'S VIEW**

"Fully refurbished in 2022, the 44m Oceanco DEEP BLUE II combines high performance, with a top speed of 19 knots, and Quantum stabilisers for smooth cruising and exceptional comfort. Accommodating up to 10 guests in a flexible 5-cabin layout, the yacht comes with a brand-new 12M Axopar 37 chase tender and features a versatile sun deck with Jacuzzi and bar, a spacious bridge deck aft for entertaining, and a friendly and professional crew of 10."