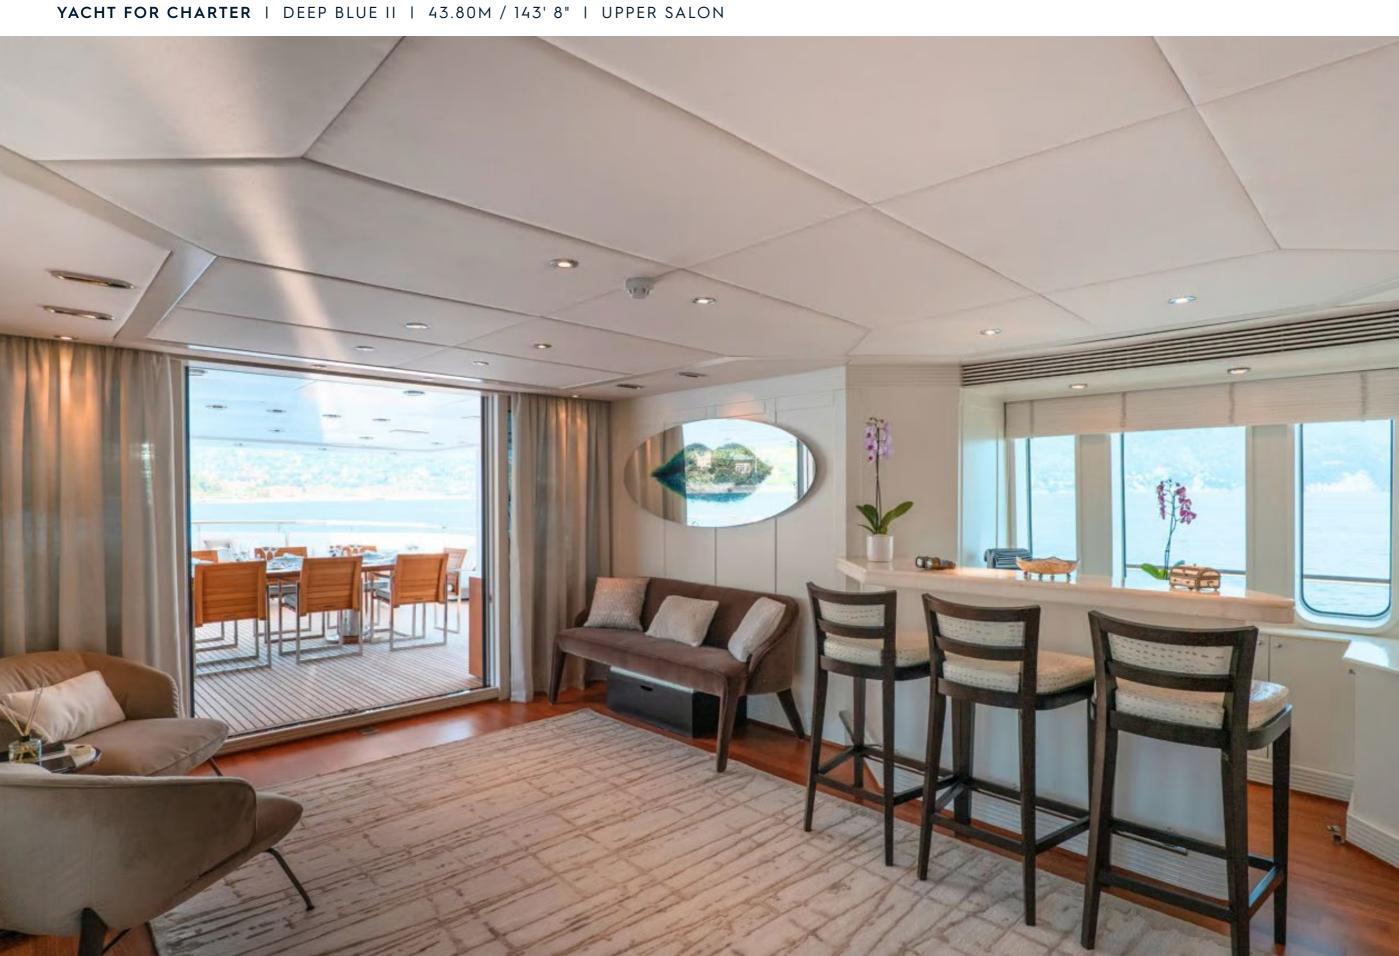

## **EXPERT'S VIEW**

"Fully refurbished in 2022, the 44m Oceanco DEEP BLUE II combines high performance, with a top speed of 19 knots, and Quantum stabilisers for smooth cruising and exceptional comfort. Accommodating up to 10 guests in a flexible 5-cabin layout, the yacht comes with a brand-new 12M Axopar 37 chase tender and features a versatile sun deck with Jacuzzi and bar, a spacious bridge deck aft for entertaining, and a friendly and professional crew of 10."