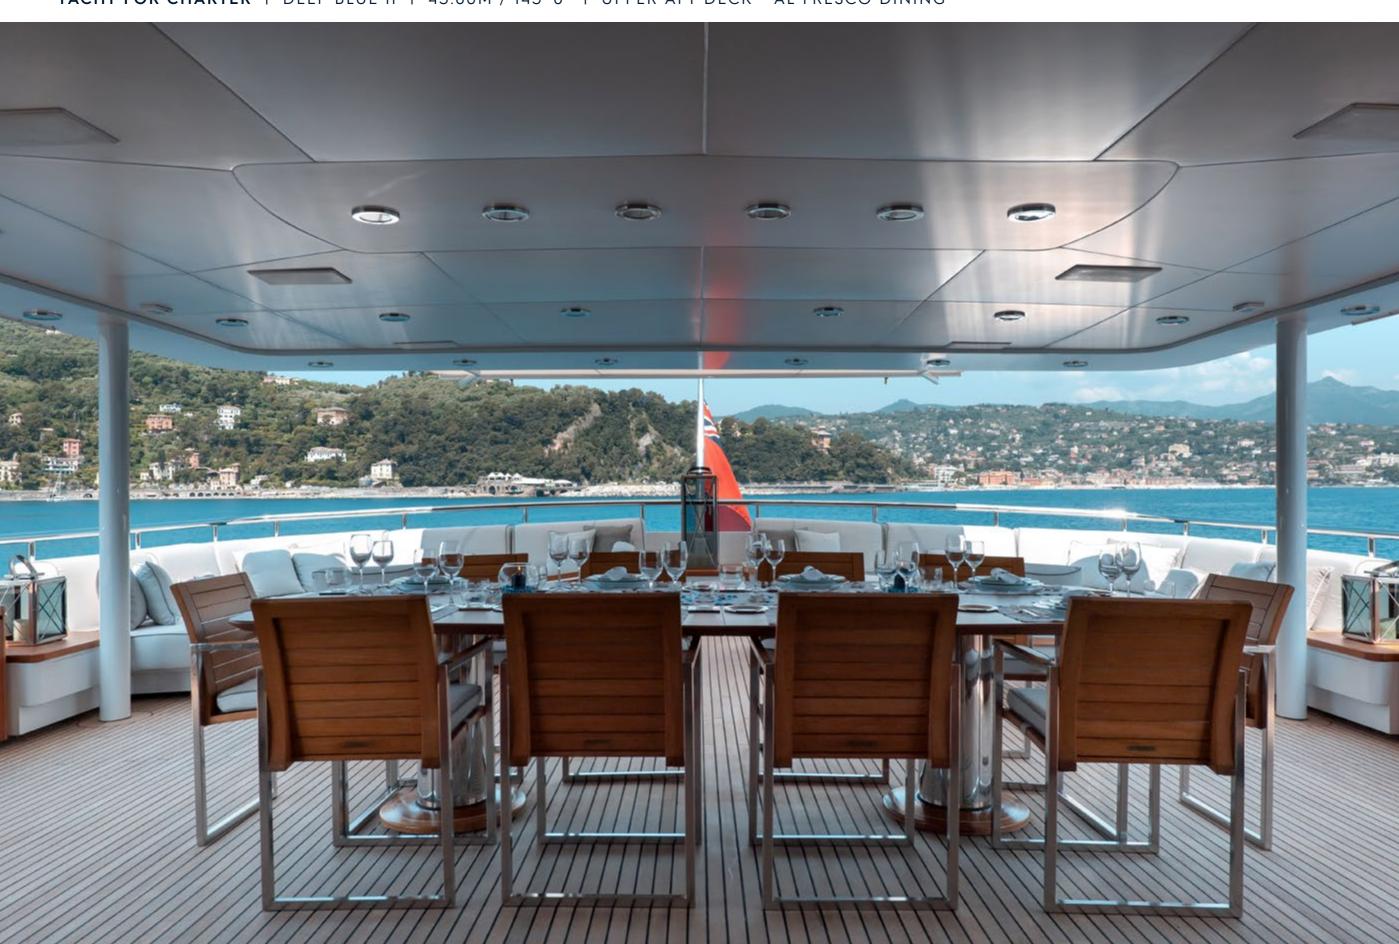

## **EXPERT'S VIEW**

"Fully refurbished in 2022, the 44m Oceanco DEEP BLUE II combines high performance, with a top speed of 19 knots, and Quantum stabilisers for smooth cruising and exceptional comfort. Accommodating up to 10 guests in a flexible 5-cabin layout, the yacht comes with a brand-new 12M Axopar 37 chase tender and features a versatile sun deck with Jacuzzi and bar, a spacious bridge deck aft for entertaining, and a friendly and professional crew of 10."