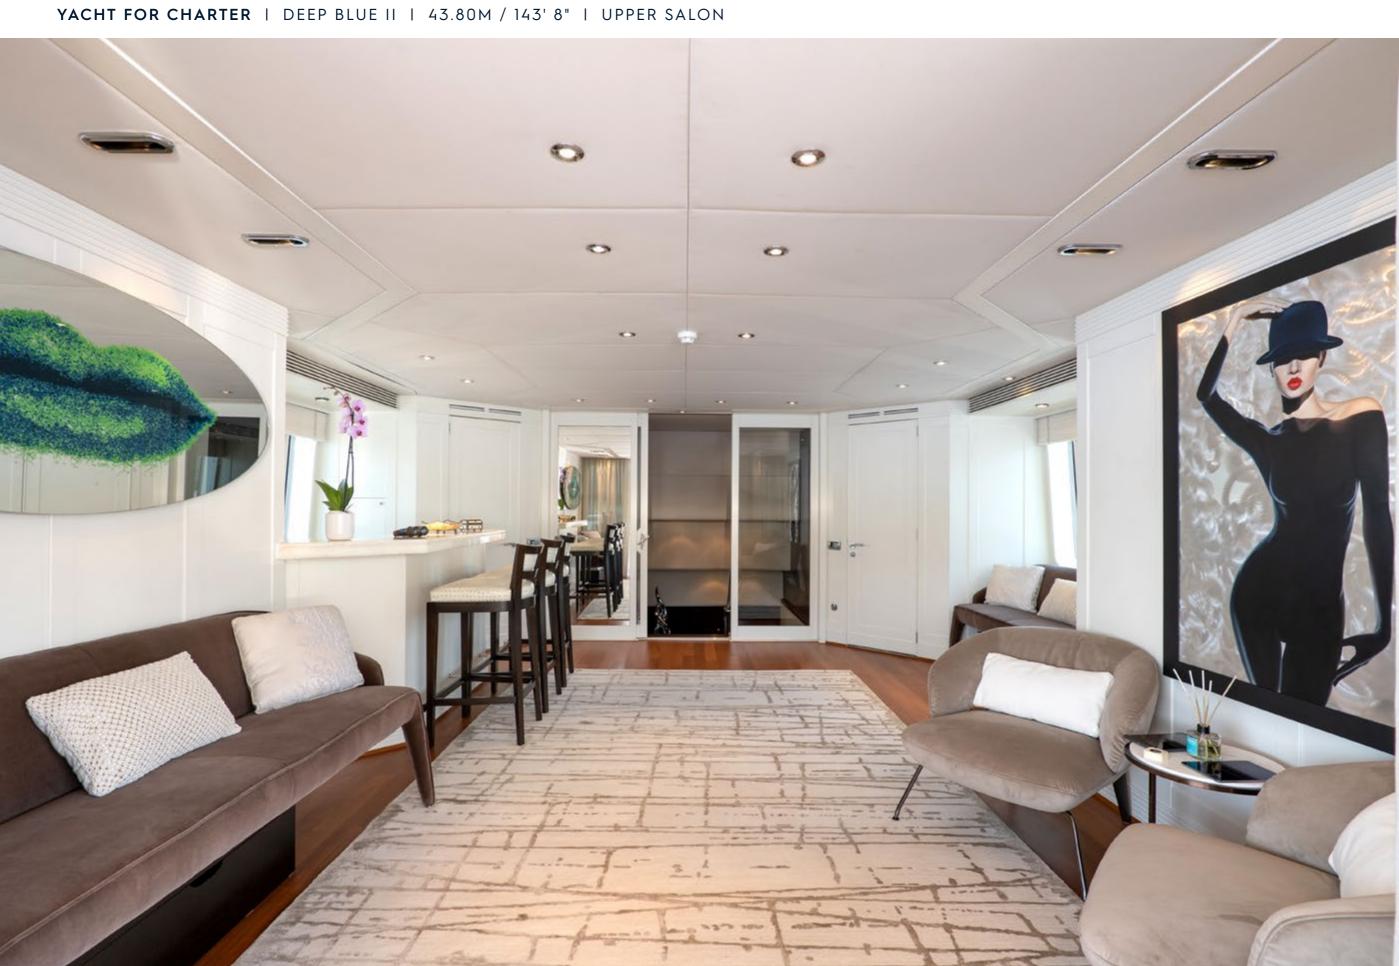

## **EXPERT'S VIEW**

"Fully refurbished in 2022, the 44m Oceanco DEEP BLUE II combines high performance, with a top speed of 19 knots, and Quantum stabilisers for smooth cruising and exceptional comfort. Accommodating up to 10 guests in a flexible 5-cabin layout, the yacht comes with a brand-new 12M Axopar 37 chase tender and features a versatile sun deck with Jacuzzi and bar, a spacious bridge deck aft for entertaining, and a friendly and professional crew of 10."