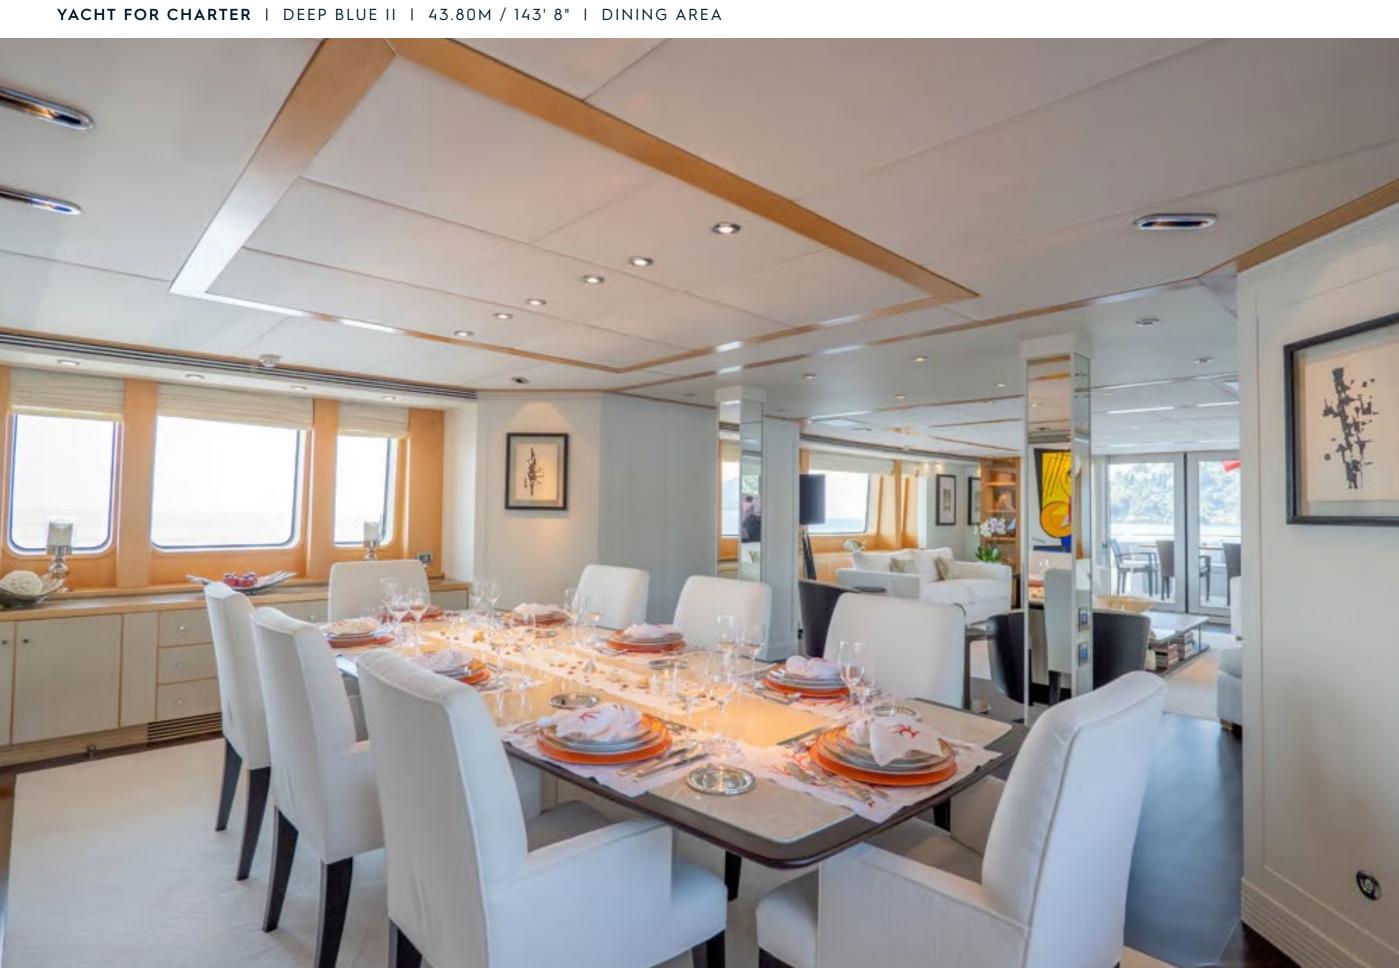

## **EXPERT'S VIEW**

"Fully refurbished in 2022, the 44m Oceanco DEEP BLUE II combines high performance, with a top speed of 19 knots, and Quantum stabilisers for smooth cruising and exceptional comfort. Accommodating up to 10 guests in a flexible 5-cabin layout, the yacht comes with a brand-new 12M Axopar 37 chase tender and features a versatile sun deck with Jacuzzi and bar, a spacious bridge deck aft for entertaining, and a friendly and professional crew of 10."