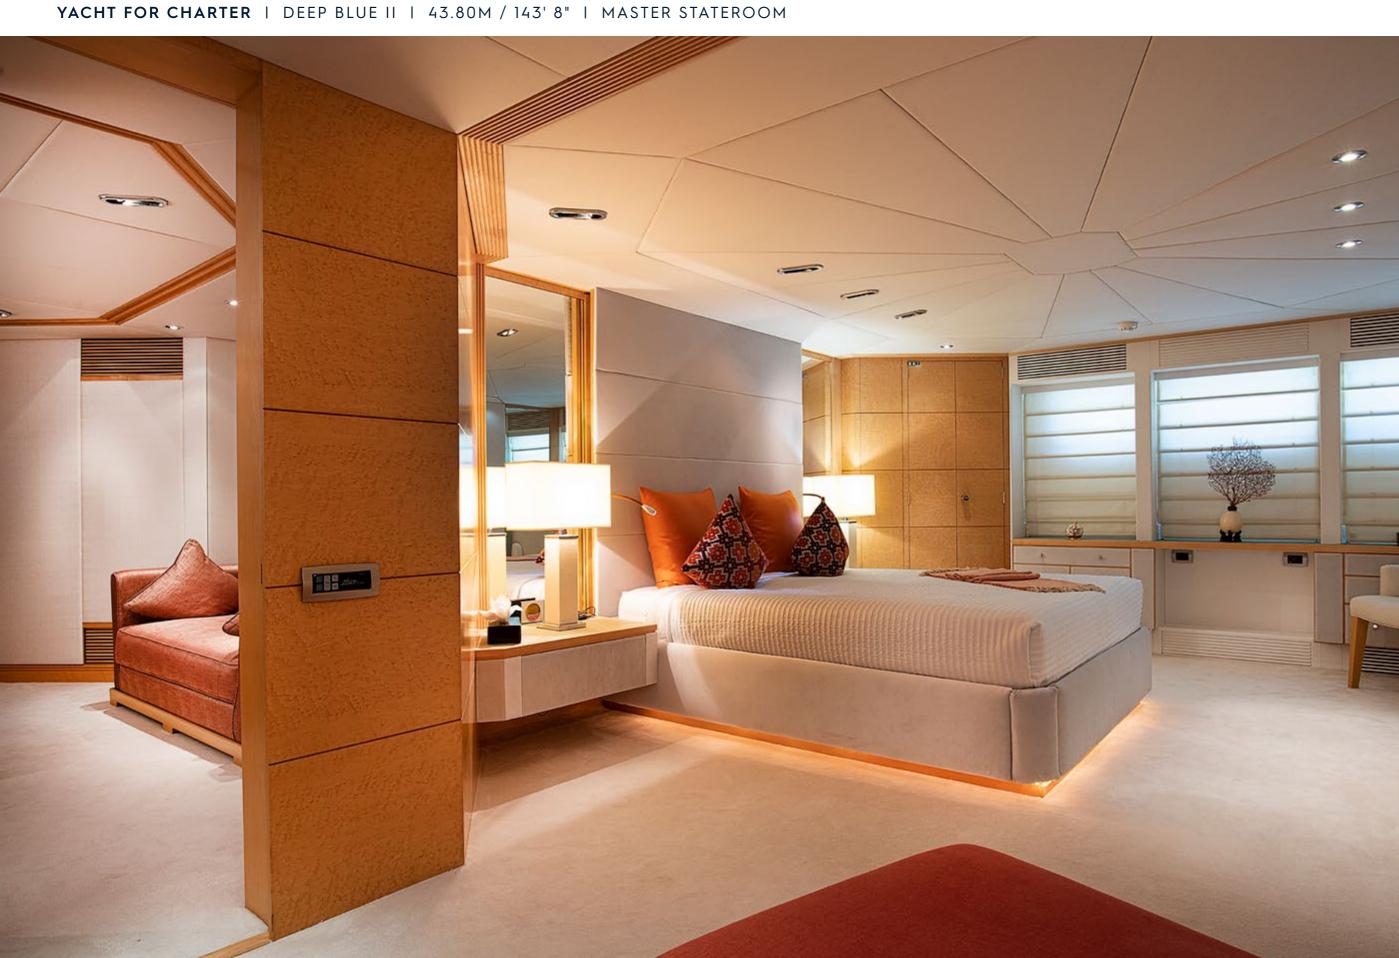

## **EXPERT'S VIEW**

"Fully refurbished in 2022, the 44m Oceanco DEEP BLUE II combines high performance, with a top speed of 19 knots, and Quantum stabilisers for smooth cruising and exceptional comfort. Accommodating up to 10 guests in a flexible 5-cabin layout, the yacht comes with a brand-new 12M Axopar 37 chase tender and features a versatile sun deck with Jacuzzi and bar, a spacious bridge deck aft for entertaining, and a friendly and professional crew of 10."