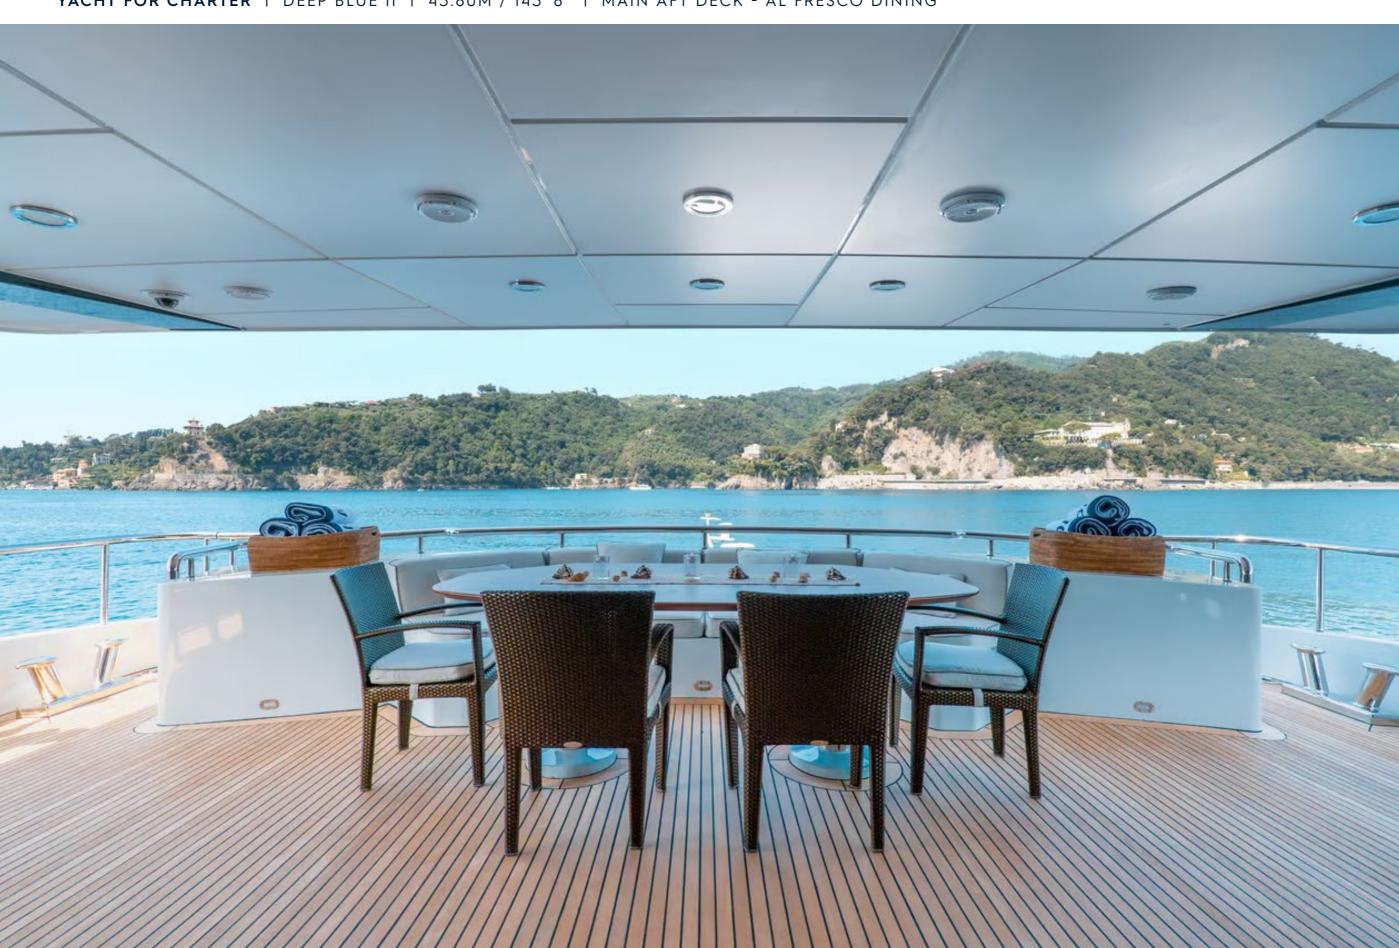

## **EXPERT'S VIEW**

"Fully refurbished in 2022, the 44m Oceanco DEEP BLUE II combines high performance, with a top speed of 19 knots, and Quantum stabilisers for smooth cruising and exceptional comfort. Accommodating up to 10 guests in a flexible 5-cabin layout, the yacht comes with a brand-new 12M Axopar 37 chase tender and features a versatile sun deck with Jacuzzi and bar, a spacious bridge deck aft for entertaining, and a friendly and professional crew of 10."