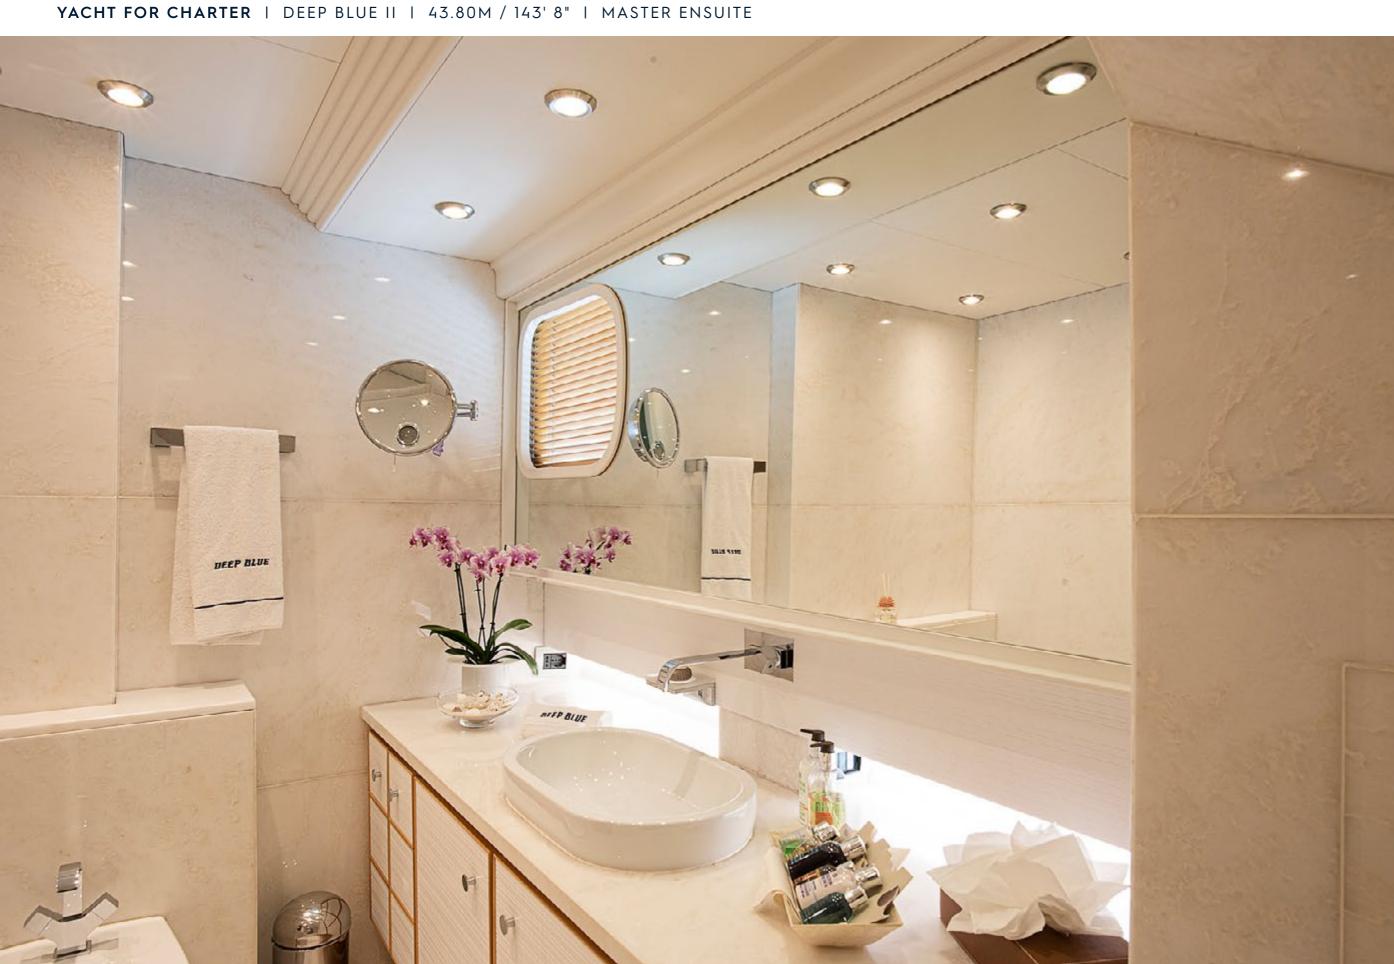

## **EXPERT'S VIEW**

"Fully refurbished in 2022, the 44m Oceanco DEEP BLUE II combines high performance, with a top speed of 19 knots, and Quantum stabilisers for smooth cruising and exceptional comfort. Accommodating up to 10 guests in a flexible 5-cabin layout, the yacht comes with a brand-new 12M Axopar 37 chase tender and features a versatile sun deck with Jacuzzi and bar, a spacious bridge deck aft for entertaining, and a friendly and professional crew of 10."