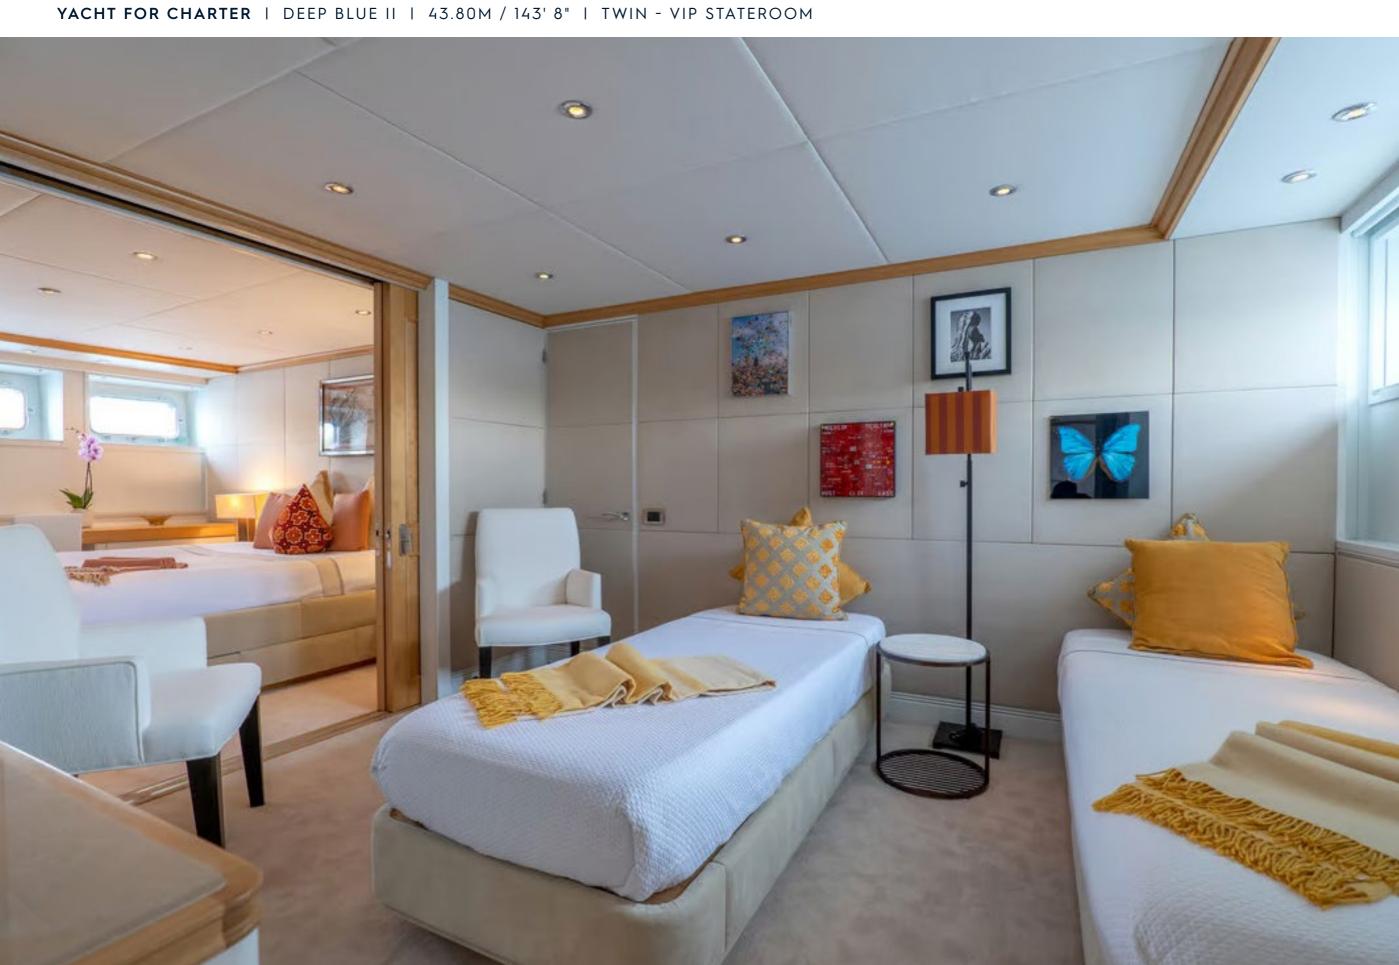

## **EXPERT'S VIEW**

"Fully refurbished in 2022, the 44m Oceanco DEEP BLUE II combines high performance, with a top speed of 19 knots, and Quantum stabilisers for smooth cruising and exceptional comfort. Accommodating up to 10 guests in a flexible 5-cabin layout, the yacht comes with a brand-new 12M Axopar 37 chase tender and features a versatile sun deck with Jacuzzi and bar, a spacious bridge deck aft for entertaining, and a friendly and professional crew of 10."