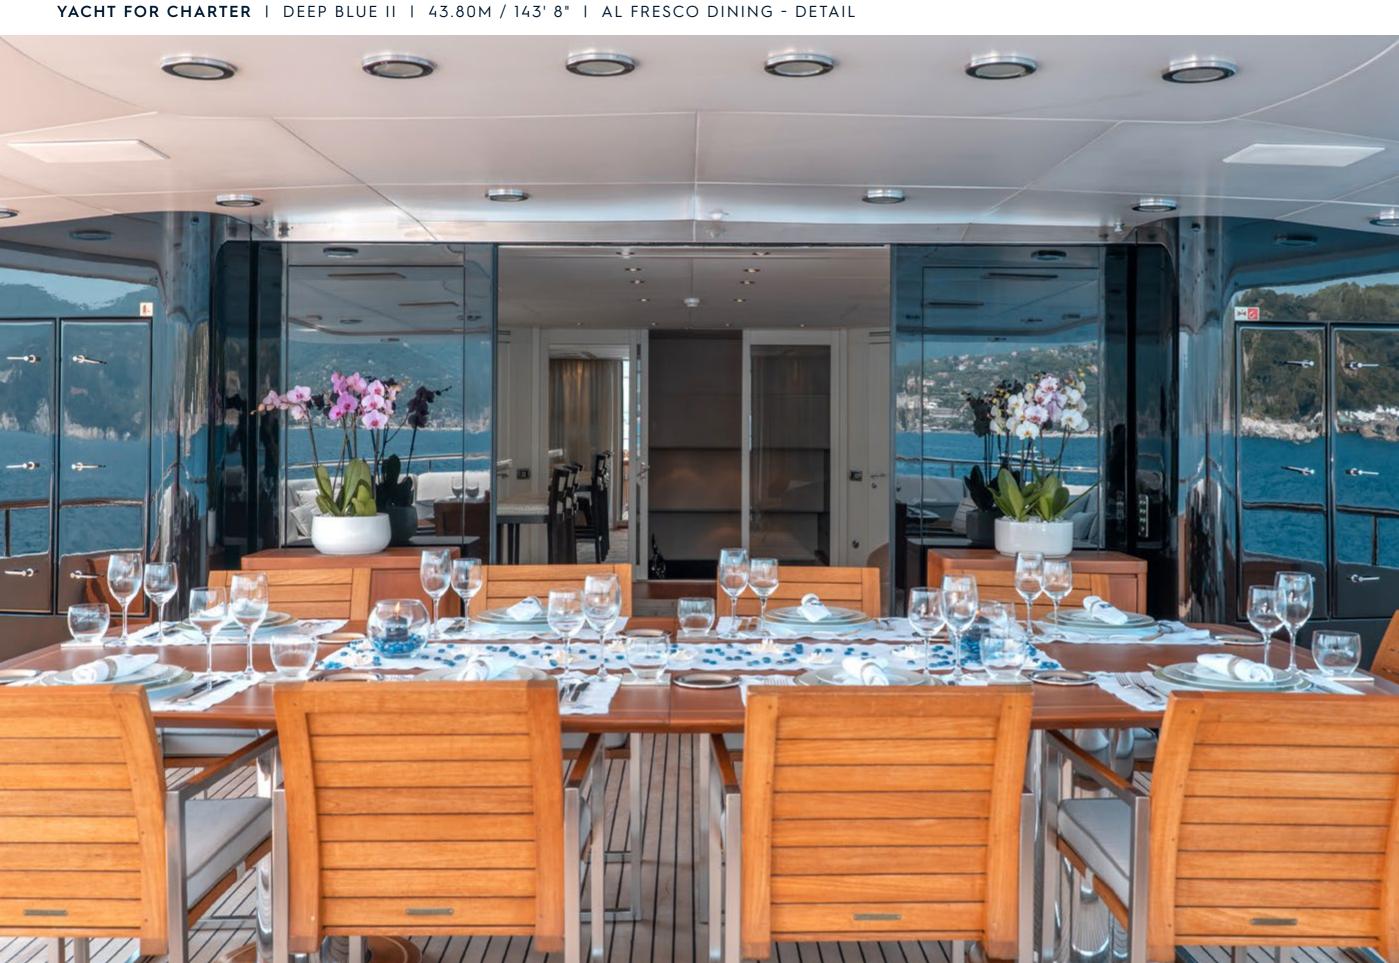

## **EXPERT'S VIEW**

"Fully refurbished in 2022, the 44m Oceanco DEEP BLUE II combines high performance, with a top speed of 19 knots, and Quantum stabilisers for smooth cruising and exceptional comfort. Accommodating up to 10 guests in a flexible 5-cabin layout, the yacht comes with a brand-new 12M Axopar 37 chase tender and features a versatile sun deck with Jacuzzi and bar, a spacious bridge deck aft for entertaining, and a friendly and professional crew of 10."