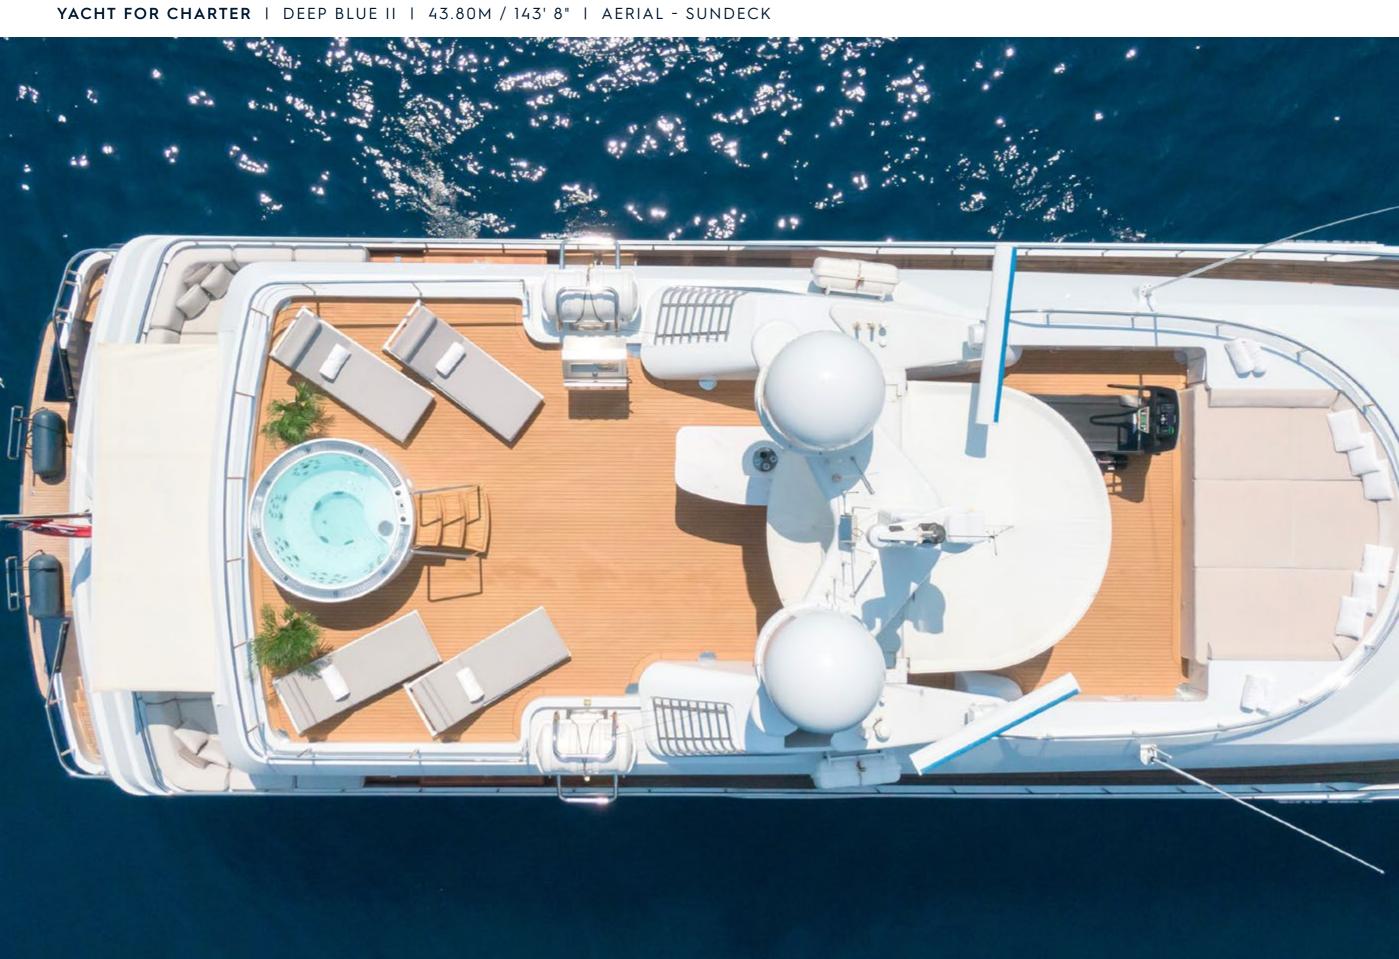

## **EXPERT'S VIEW**

"Fully refurbished in 2022, the 44m Oceanco DEEP BLUE II combines high performance, with a top speed of 19 knots, and Quantum stabilisers for smooth cruising and exceptional comfort. Accommodating up to 10 guests in a flexible 5-cabin layout, the yacht comes with a brand-new 12M Axopar 37 chase tender and features a versatile sun deck with Jacuzzi and bar, a spacious bridge deck aft for entertaining, and a friendly and professional crew of 10."