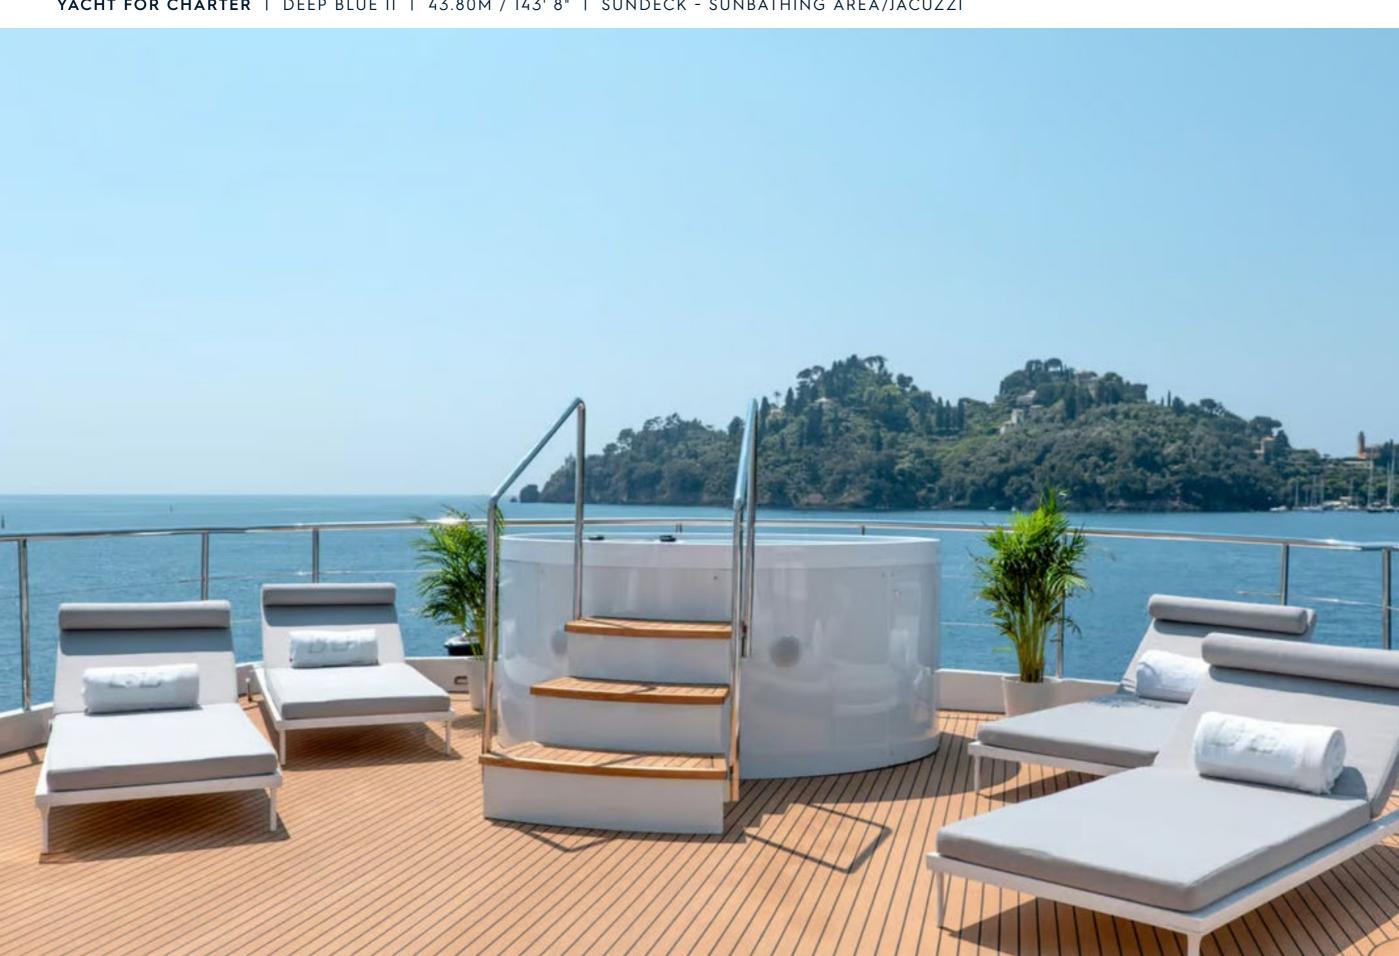

## **EXPERT'S VIEW**

"Fully refurbished in 2022, the 44m Oceanco DEEP BLUE II combines high performance, with a top speed of 19 knots, and Quantum stabilisers for smooth cruising and exceptional comfort. Accommodating up to 10 guests in a flexible 5-cabin layout, the yacht comes with a brand-new 12M Axopar 37 chase tender and features a versatile sun deck with Jacuzzi and bar, a spacious bridge deck aft for entertaining, and a friendly and professional crew of 10."