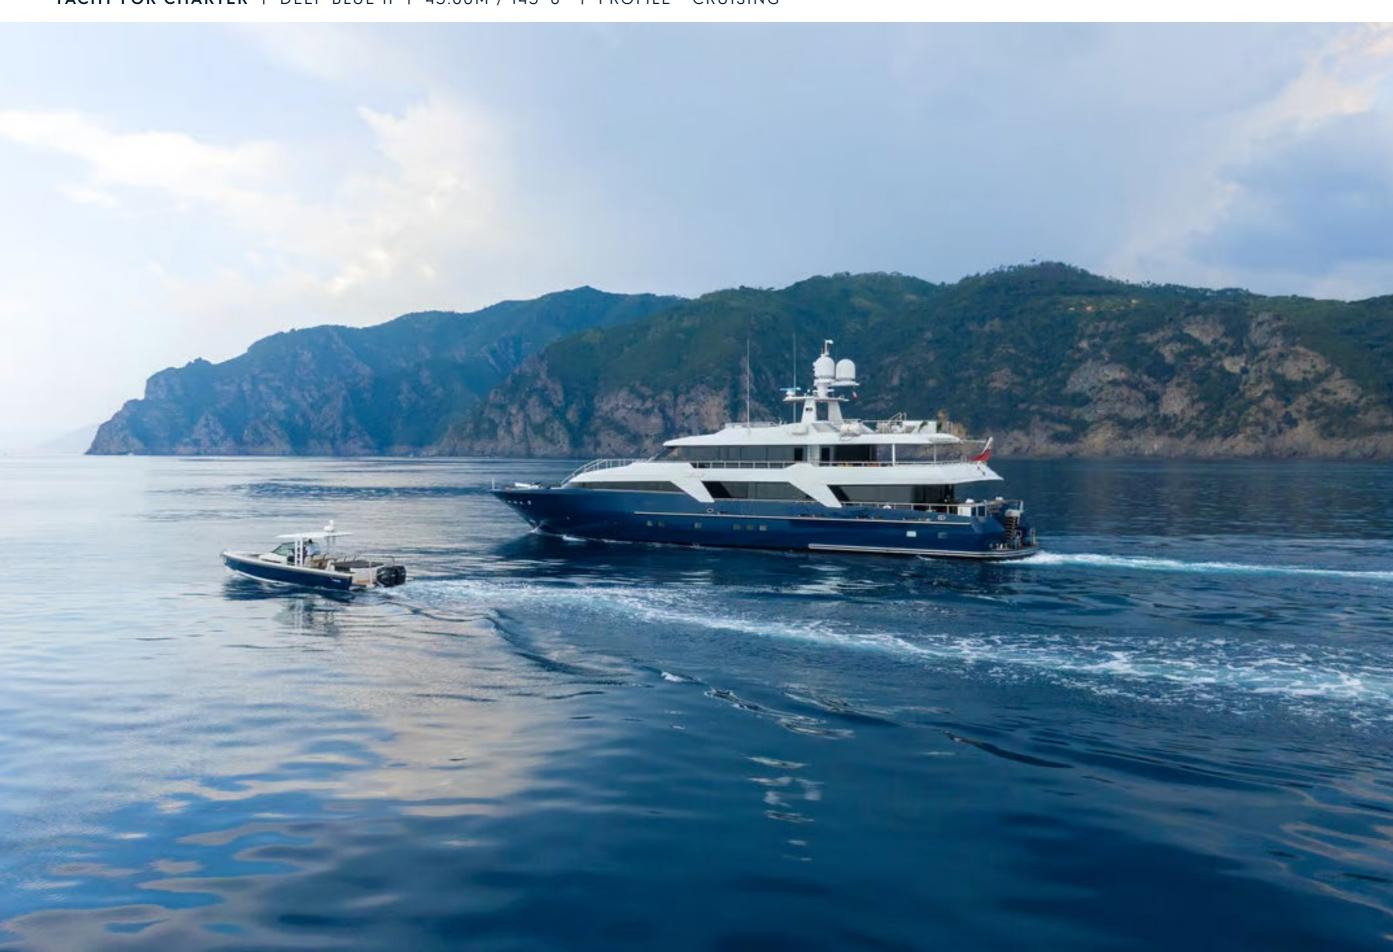

## **EXPERT'S VIEW**

"Fully refurbished in 2022, the 44m Oceanco DEEP BLUE II combines high performance, with a top speed of 19 knots, and Quantum stabilisers for smooth cruising and exceptional comfort. Accommodating up to 10 guests in a flexible 5-cabin layout, the yacht comes with a brand-new 12M Axopar 37 chase tender and features a versatile sun deck with Jacuzzi and bar, a spacious bridge deck aft for entertaining, and a friendly and professional crew of 10."