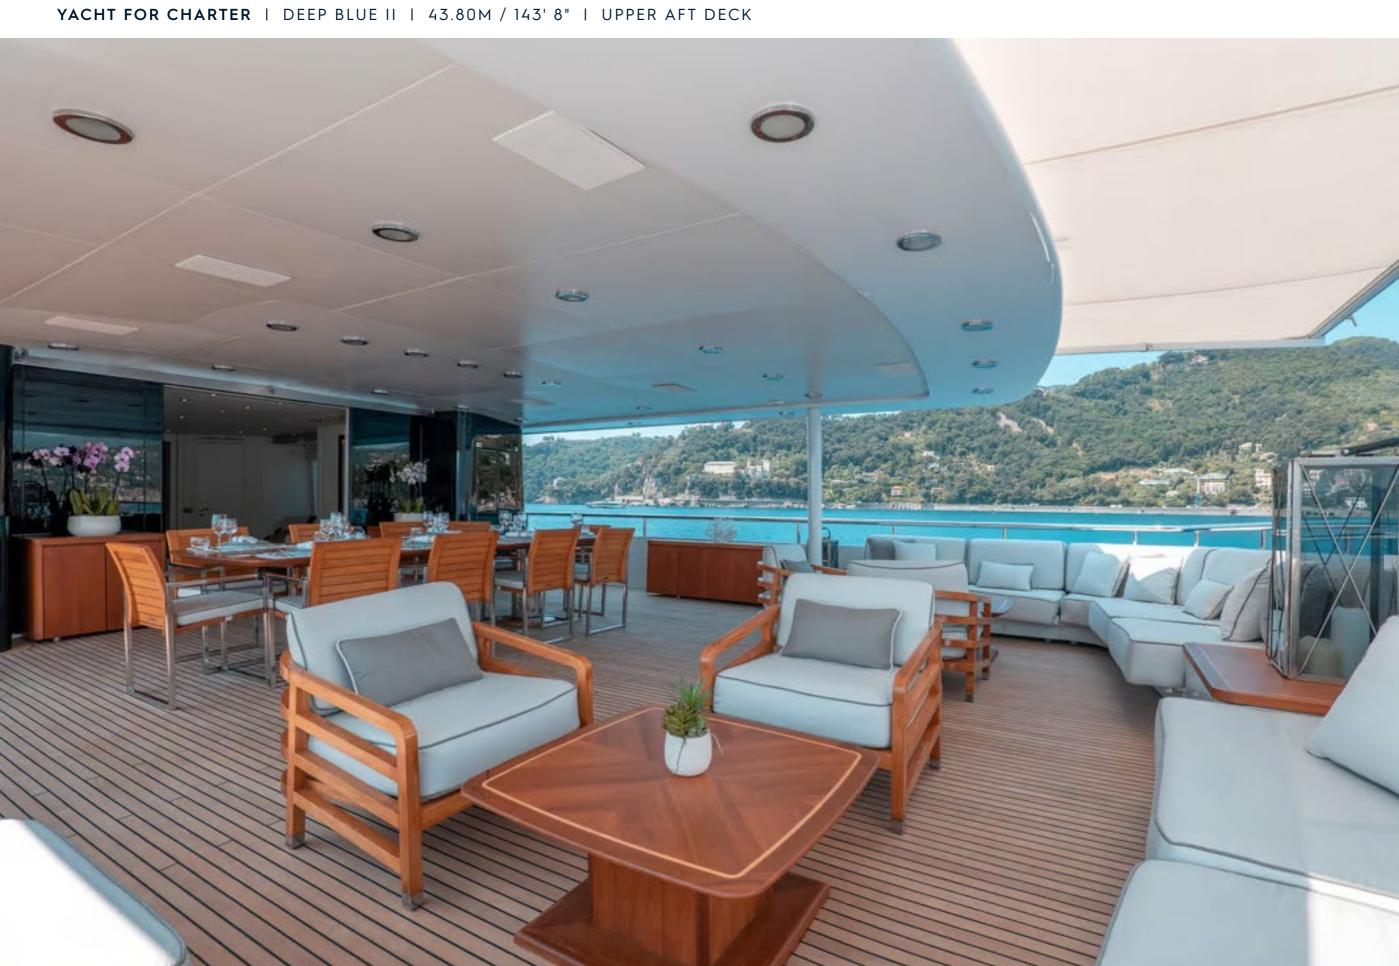

## **EXPERT'S VIEW**

"Fully refurbished in 2022, the 44m Oceanco DEEP BLUE II combines high performance, with a top speed of 19 knots, and Quantum stabilisers for smooth cruising and exceptional comfort. Accommodating up to 10 guests in a flexible 5-cabin layout, the yacht comes with a brand-new 12M Axopar 37 chase tender and features a versatile sun deck with Jacuzzi and bar, a spacious bridge deck aft for entertaining, and a friendly and professional crew of 10."