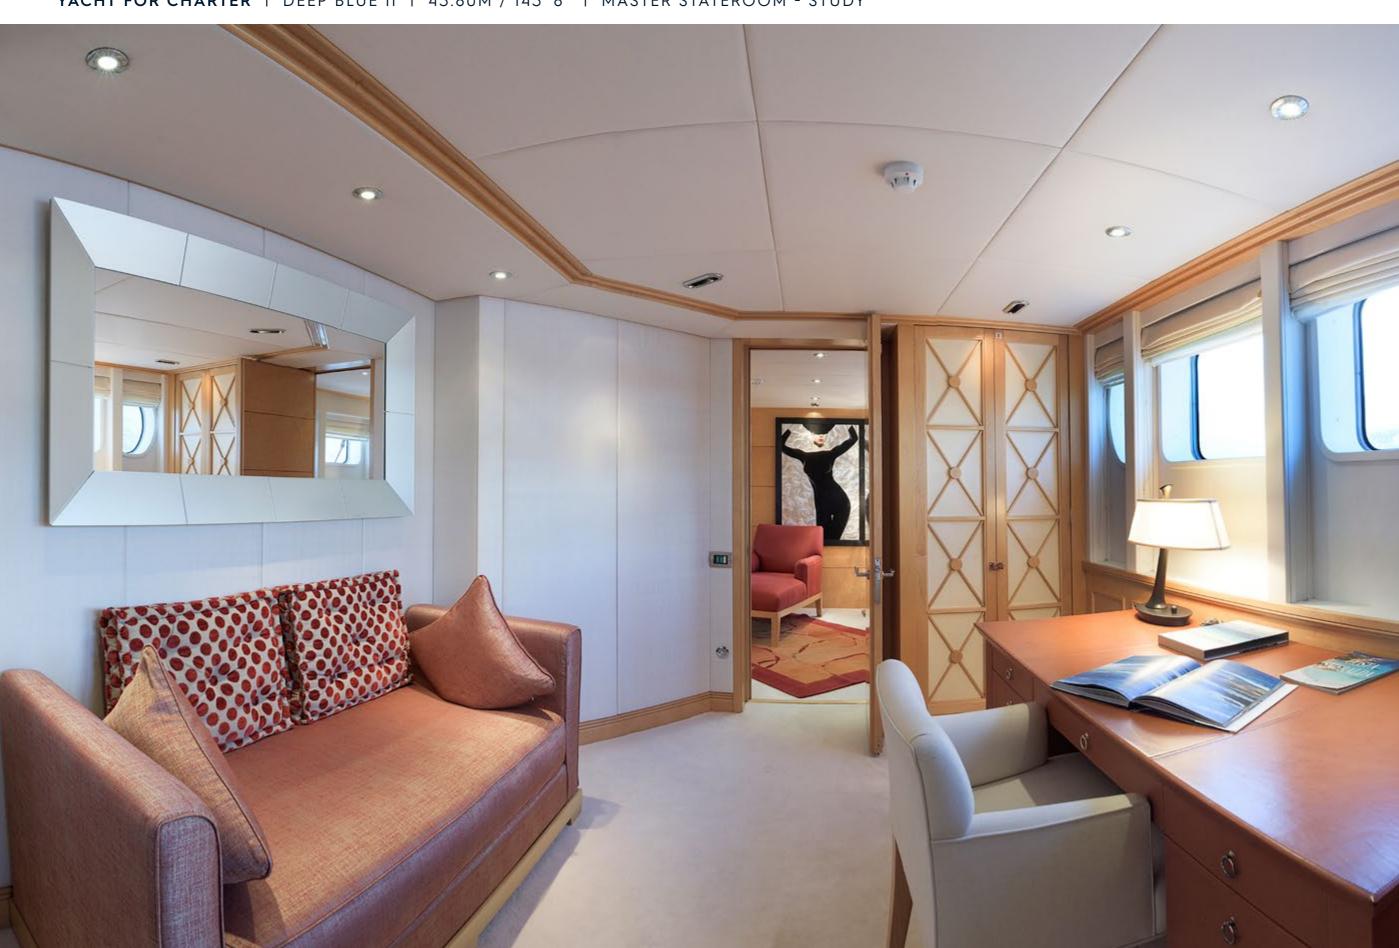

## **EXPERT'S VIEW**

"Fully refurbished in 2022, the 44m Oceanco DEEP BLUE II combines high performance, with a top speed of 19 knots, and Quantum stabilisers for smooth cruising and exceptional comfort. Accommodating up to 10 guests in a flexible 5-cabin layout, the yacht comes with a brand-new 12M Axopar 37 chase tender and features a versatile sun deck with Jacuzzi and bar, a spacious bridge deck aft for entertaining, and a friendly and professional crew of 10."