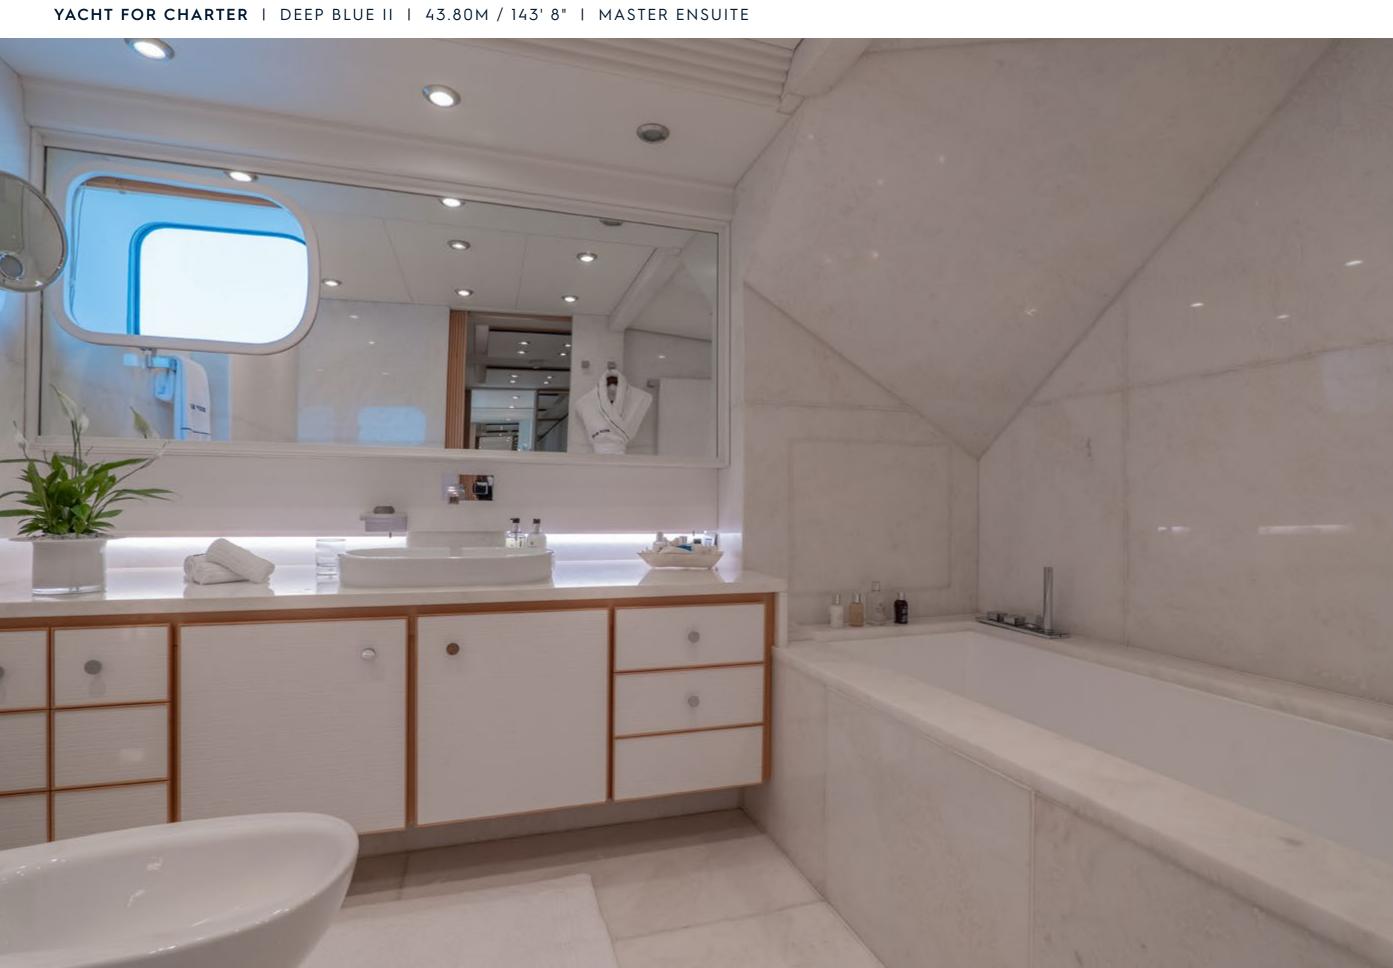

## **EXPERT'S VIEW**

"Fully refurbished in 2022, the 44m Oceanco DEEP BLUE II combines high performance, with a top speed of 19 knots, and Quantum stabilisers for smooth cruising and exceptional comfort. Accommodating up to 10 guests in a flexible 5-cabin layout, the yacht comes with a brand-new 12M Axopar 37 chase tender and features a versatile sun deck with Jacuzzi and bar, a spacious bridge deck aft for entertaining, and a friendly and professional crew of 10."