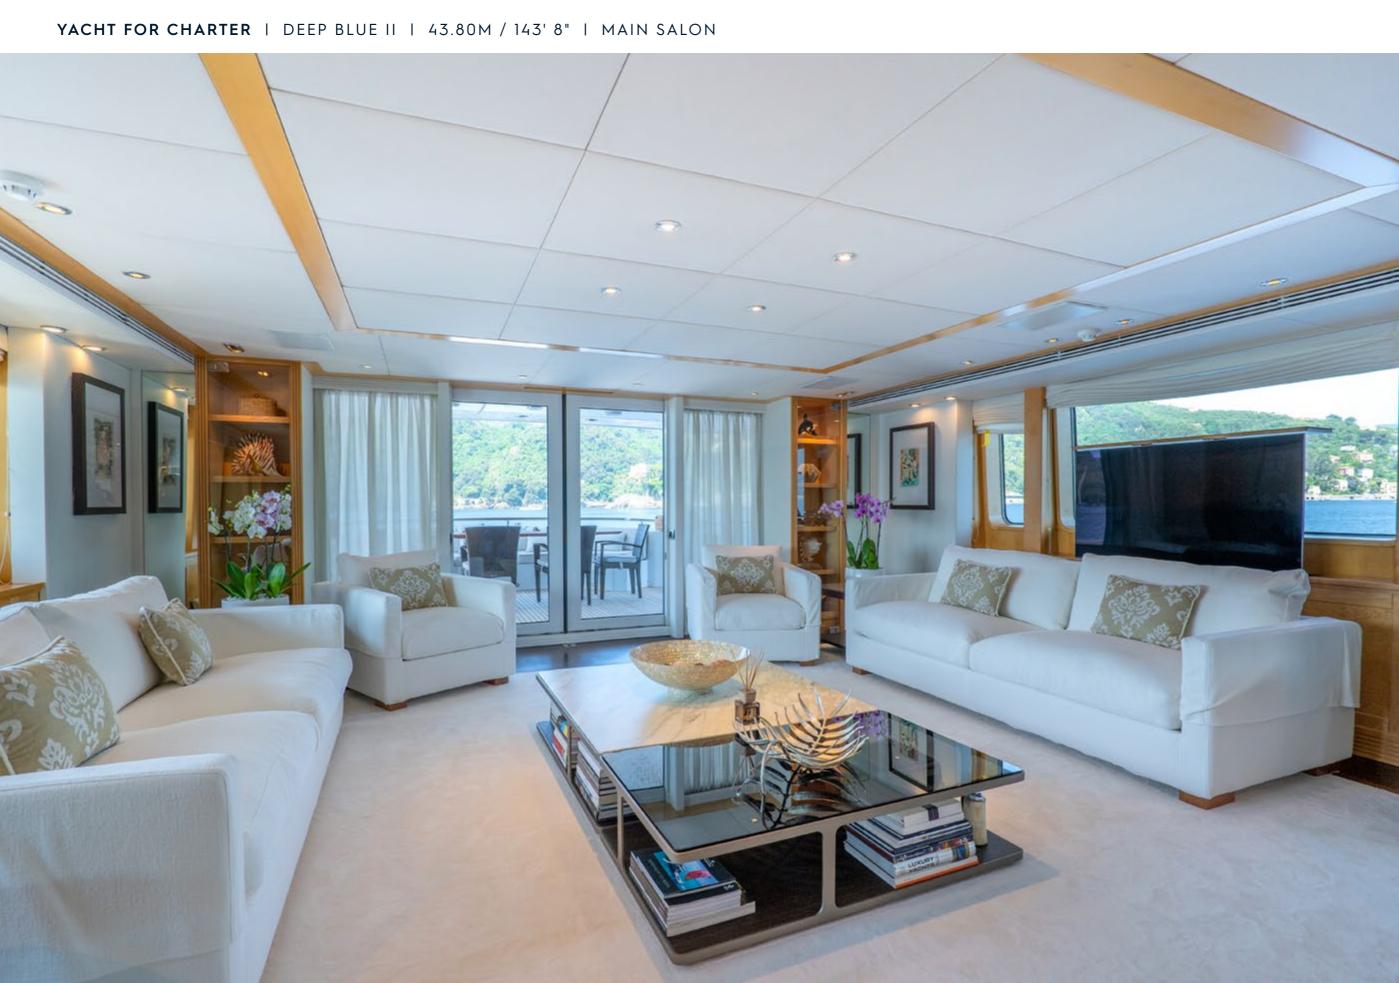

## **EXPERT'S VIEW**

"Fully refurbished in 2022, the 44m Oceanco DEEP BLUE II combines high performance, with a top speed of 19 knots, and Quantum stabilisers for smooth cruising and exceptional comfort. Accommodating up to 10 guests in a flexible 5-cabin layout, the yacht comes with a brand-new 12M Axopar 37 chase tender and features a versatile sun deck with Jacuzzi and bar, a spacious bridge deck aft for entertaining, and a friendly and professional crew of 10."