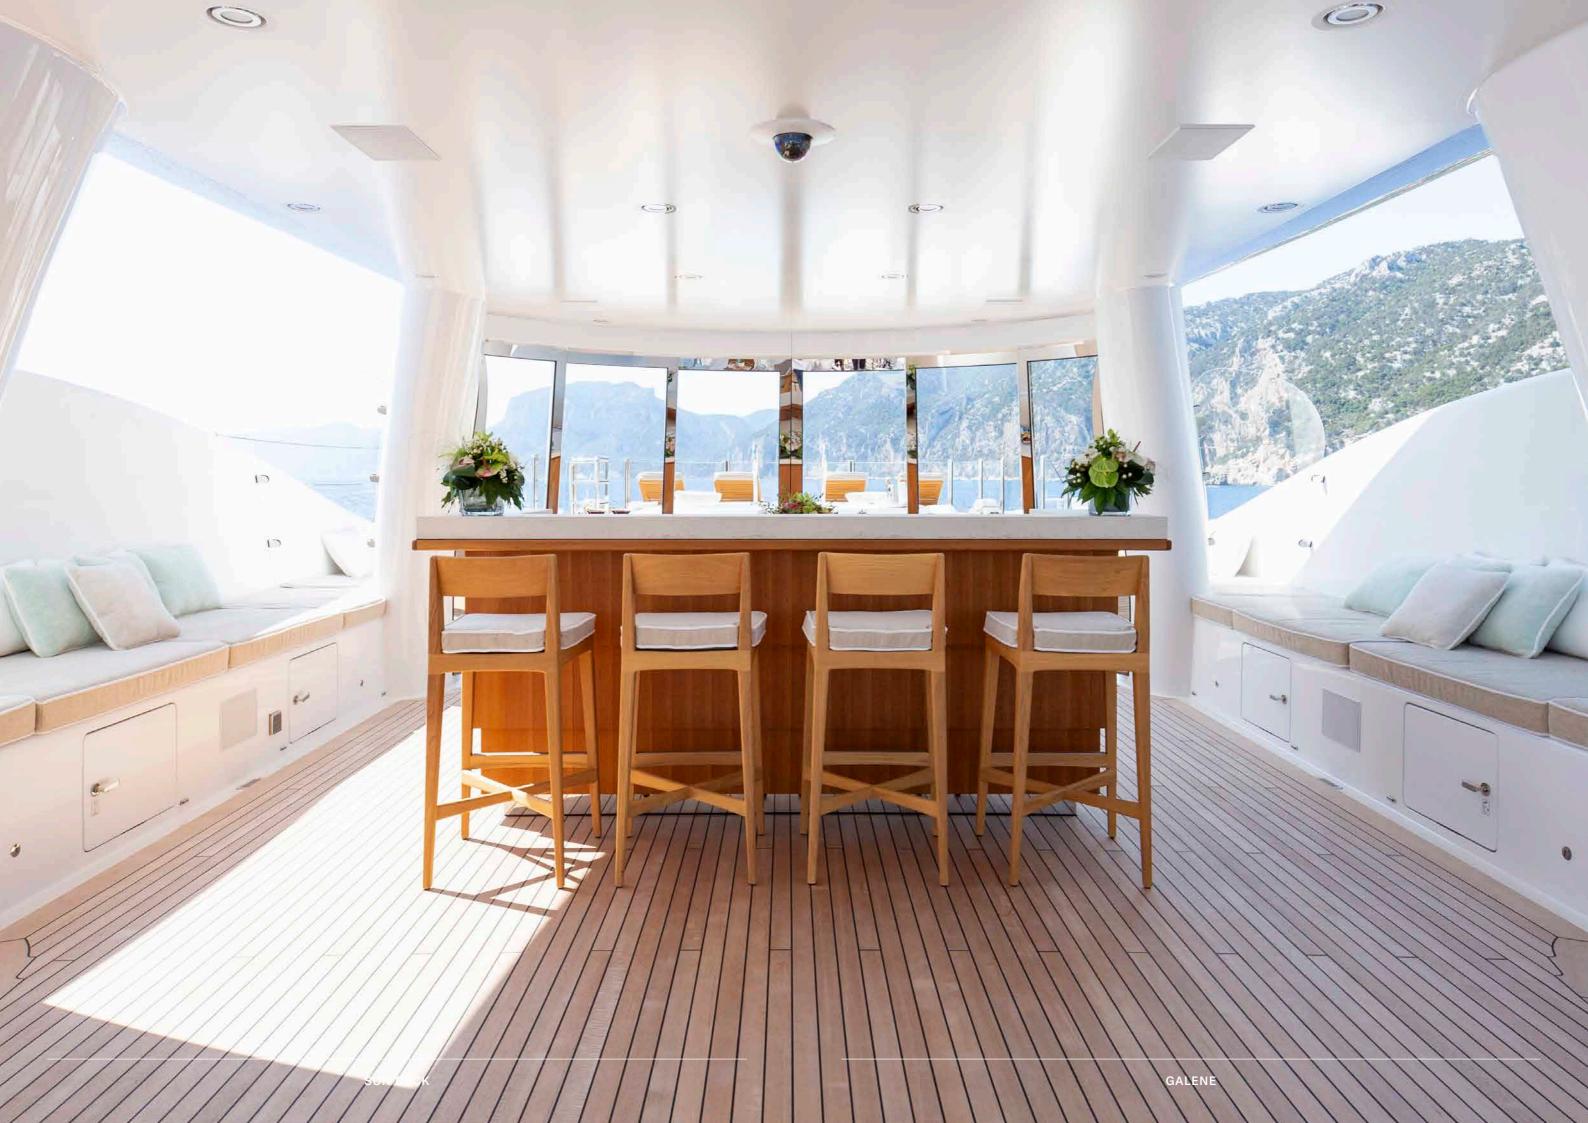

GUEST CABINS GALENE

At the forefront of Galene's incredible deck spaces is her vast sun deck. Featuring a covered bar, lounge area with optional awnings, and a large jacuzzi with an indulgent sunbathing area, this is the ultimate place to soak up the views.

## ASGOOD AS IT GETS

Witness a stunning sunset whilst enjoying a spectacular evening meal around the 12-person dining table on the bridge deck, relax with a coffee on the main deck or get straight to it by diving in from the swim platform. Outdoor living on Galene is as good as it gets.