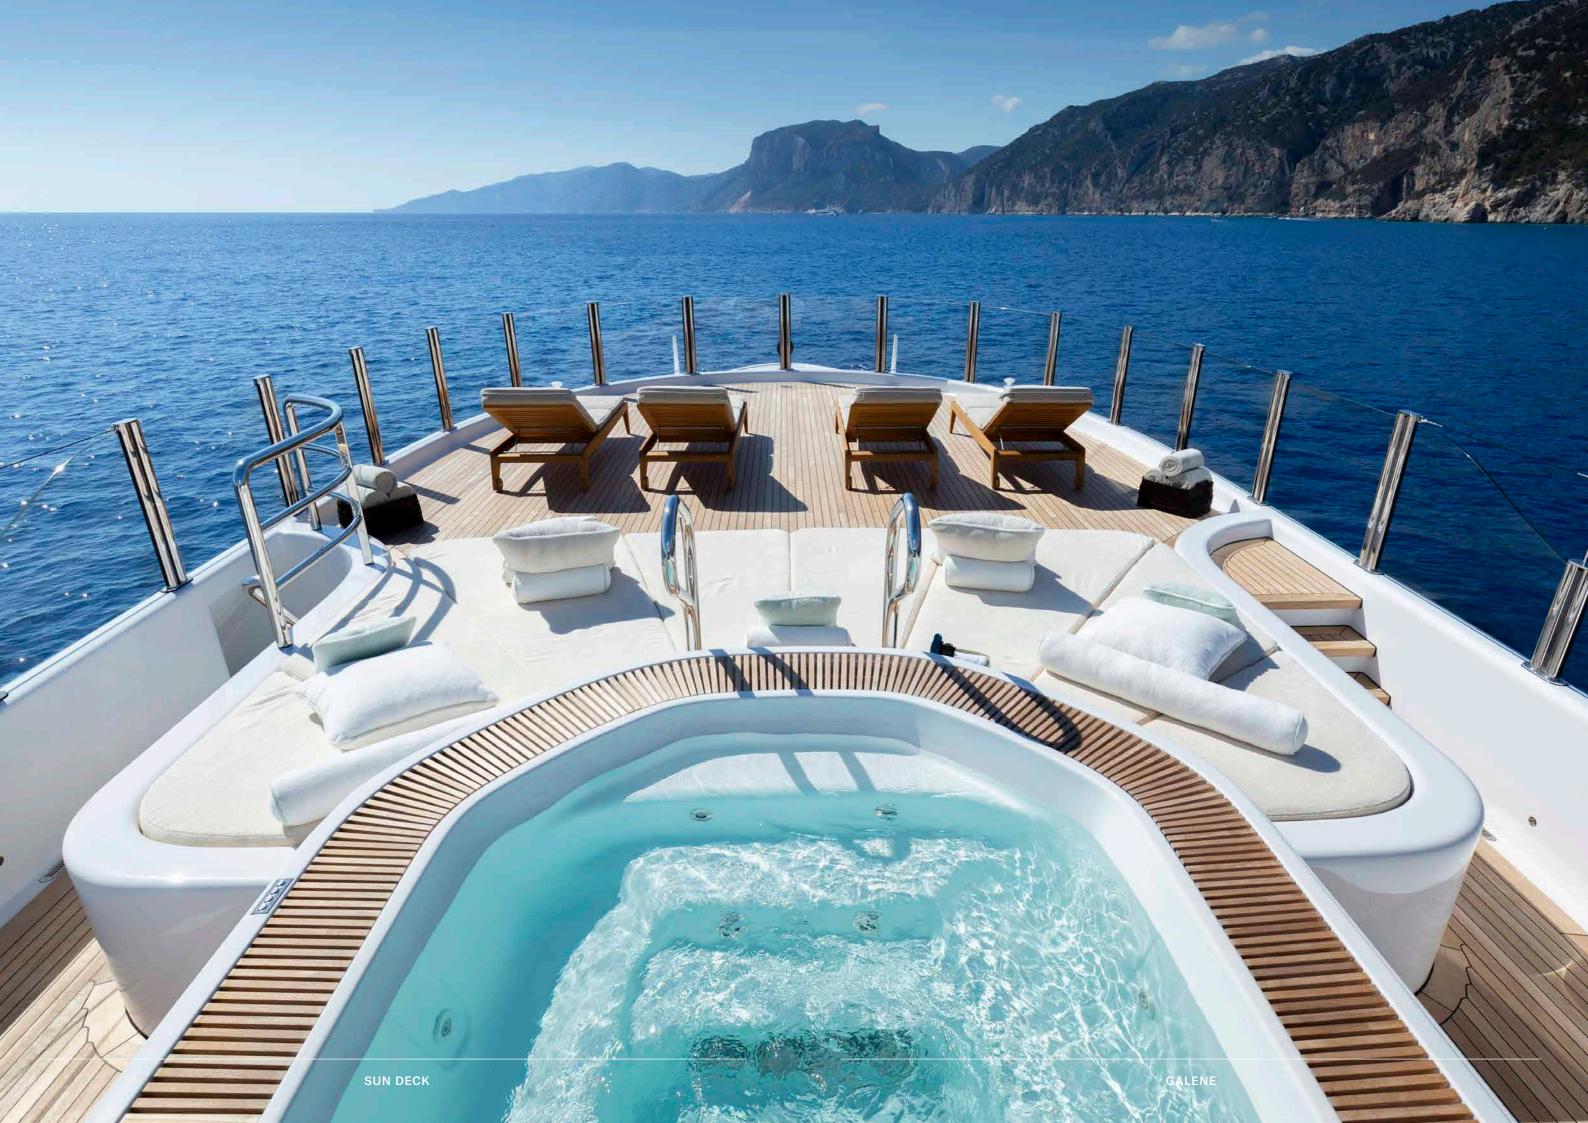

GUEST CABINS GALENE

At the forefront of Galene's incredible deck spaces is her vast sun deck. Featuring a covered bar, lounge area with optional awnings, and a large jacuzzi with an indulgent sunbathing area, this is the ultimate place to soak up the views.

## ASGOOD AS IT GETS

Witness a stunning sunset whilst enjoying a spectacular evening meal around the 12-person dining table on the bridge deck, relax with a coffee on the main deck or get straight to it by diving in from the swim platform. Outdoor living on Galene is as good as it gets.