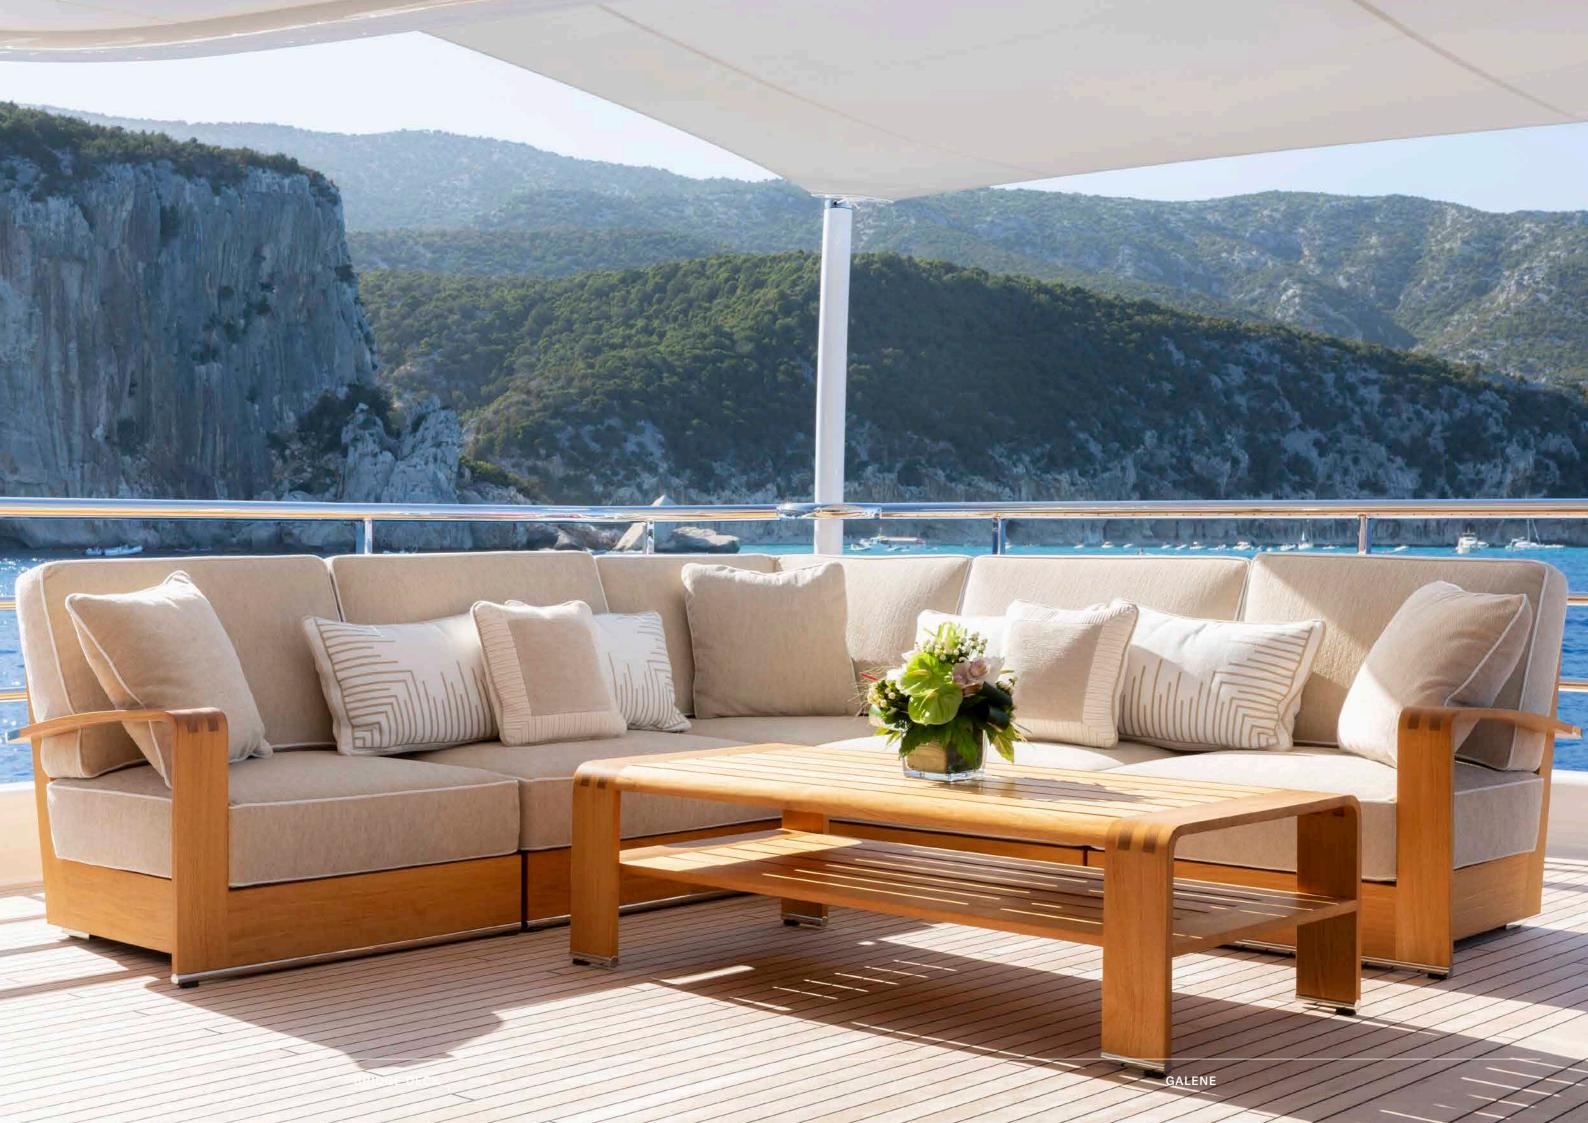

GUEST CABINS GALENE

At the forefront of Galene's incredible deck spaces is her vast sun deck. Featuring a covered bar, lounge area with optional awnings, and a large jacuzzi with an indulgent sunbathing area, this is the ultimate place to soak up the views.

## ASGOOD AS IT GETS

Witness a stunning sunset whilst enjoying a spectacular evening meal around the 12-person dining table on the bridge deck, relax with a coffee on the main deck or get straight to it by diving in from the swim platform. Outdoor living on Galene is as good as it gets.