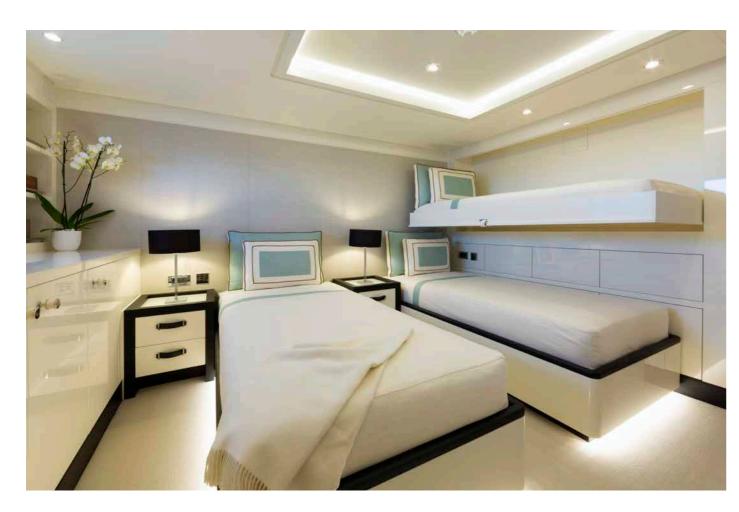

Galene can accommodate 12 guests in five luxurious cabins.

## AN OASIS OF CALM

On the main deck, a large, full beam master suite offers a super king bed, his and hers bathrooms and wardrobes as well as a private fold-down balcony. Two double VIP suites, and two convertible cabins with Pullman beds provide an oasis of calm on the lower deck.