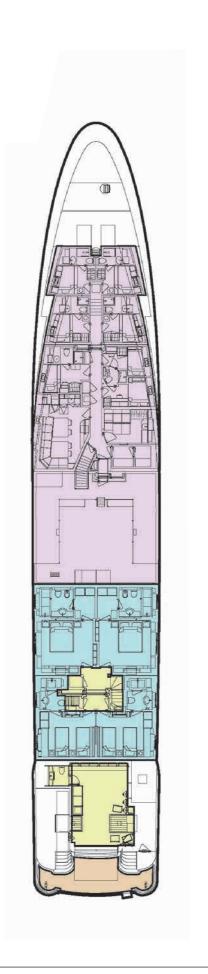

### **LOWER DECK**

Galene can accommodate 12 guests in five luxurious cabins.

## AN OASIS OF CALM

On the main deck, a large, full beam master suite offers a super king bed, his and hers bathrooms and wardrobes as well as a private fold-down balcony. Two double VIP suites, and two convertible cabins with Pullman beds provide an oasis of calm on the lower deck.