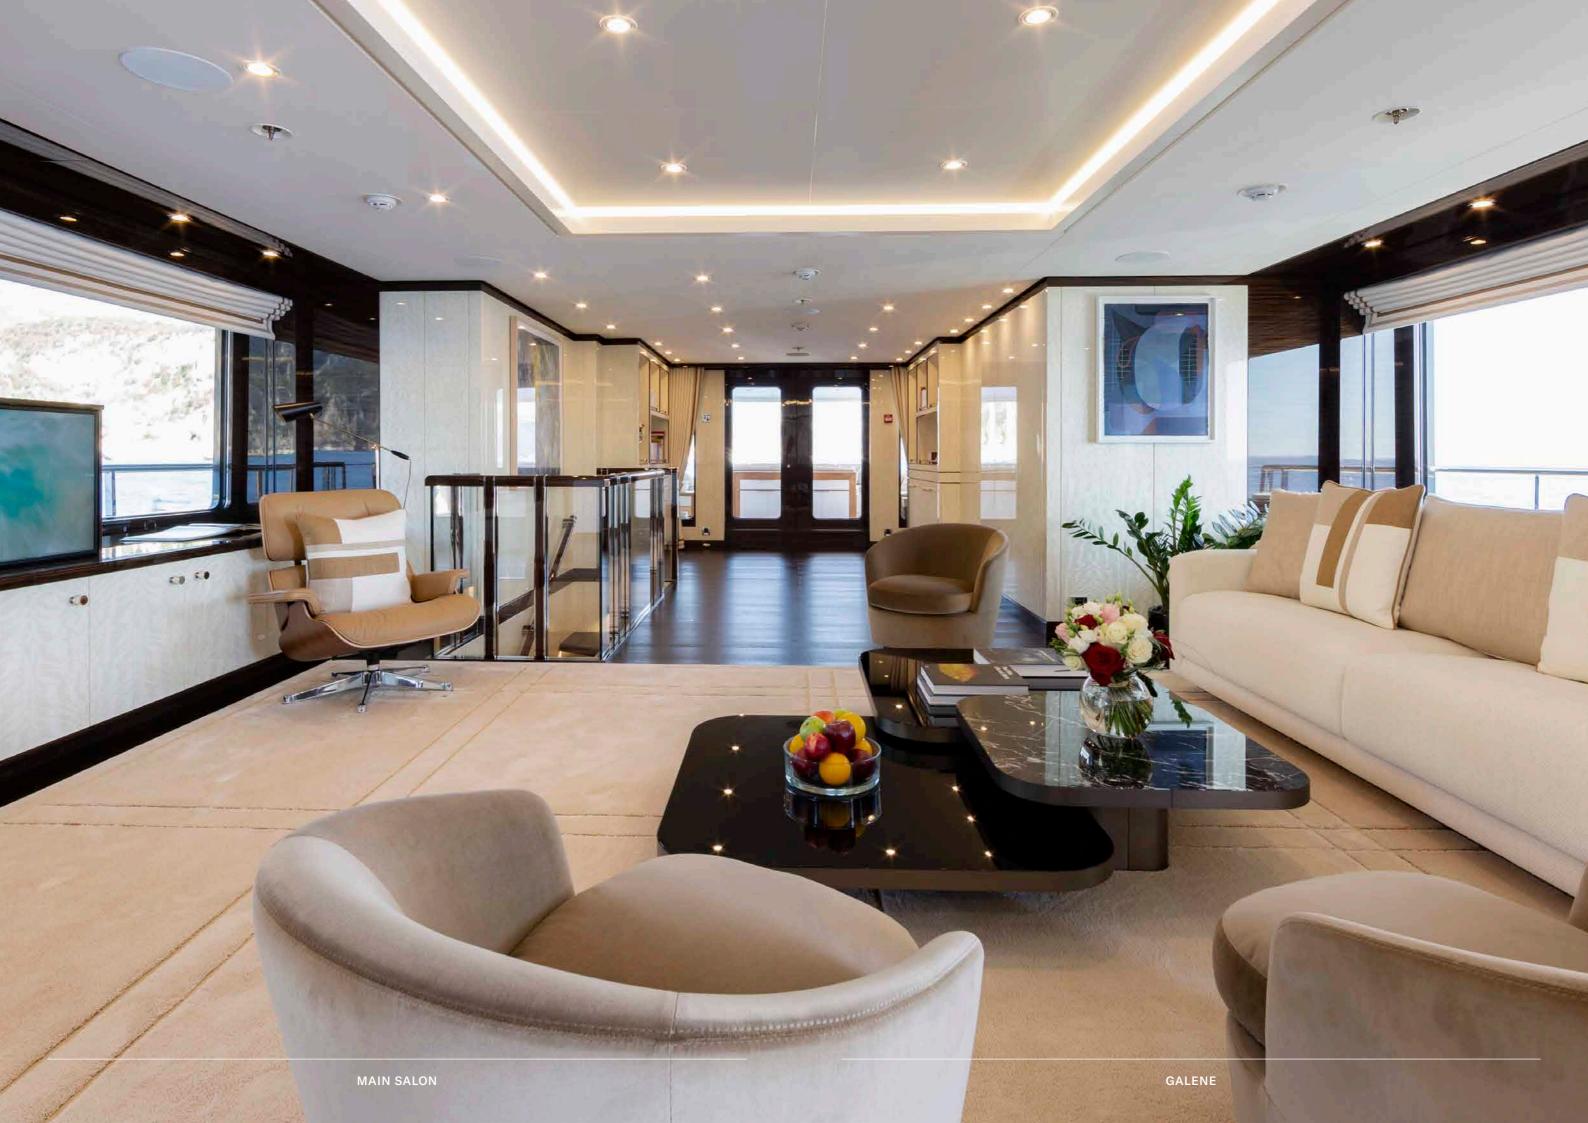

Chic, understated spaces offering the perfect blend of sophistication and comfort define the interior of Galene.

### SERENE AMBIENCE

Neutral shades accented by warmer tones and subtle textures create a serene ambience which offsets the thrills to be found outside on the water. As the evening draws in, Galene's interior provides the perfect stage to relax and reflect on the day's escapades.