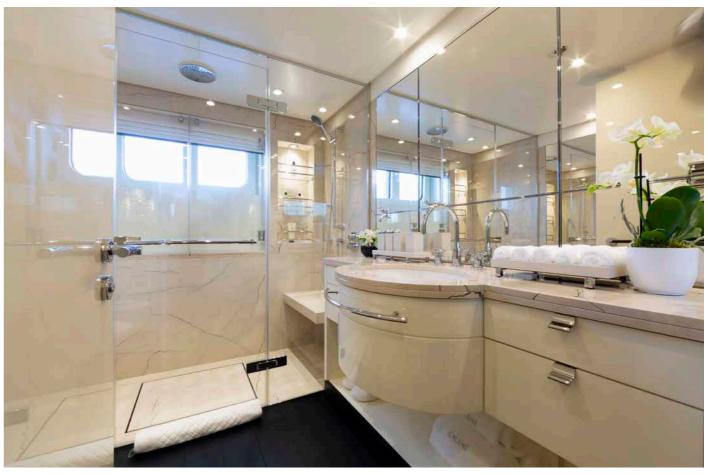

Galene can accommodate 12 guests in five luxurious cabins.

## AN OASIS OF CALM

On the main deck, a large, full beam master suite offers a super king bed, his and hers bathrooms and wardrobes as well as a private fold-down balcony. Two double VIP suites, and two convertible cabins with Pullman beds provide an oasis of calm on the lower deck.