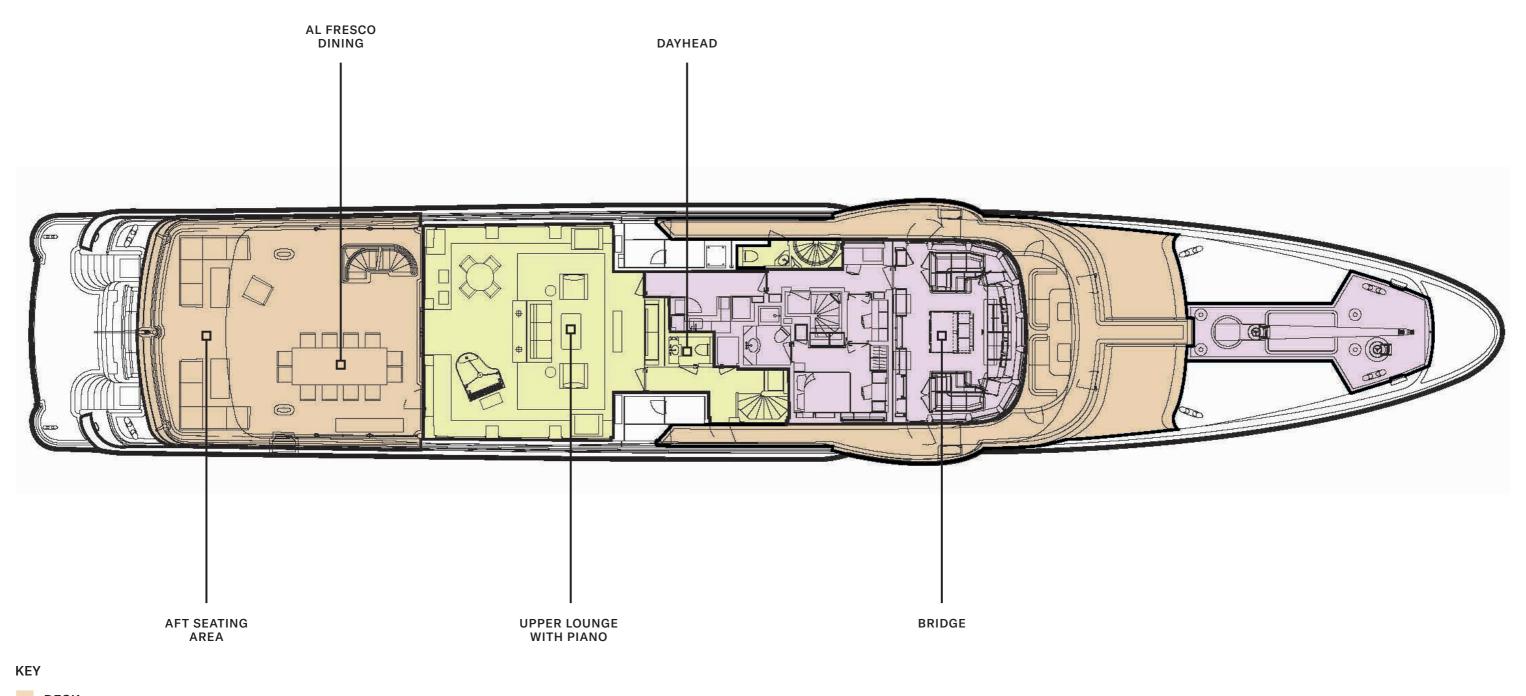

## ASGOOD AS IT GETS

Witness a stunning sunset whilst enjoying a spectacular evening meal around the 12-person dining table on the bridge deck, relax with a coffee on the main deck or get straight to it by diving in from the swim platform. Outdoor living on Galene is as good as it gets.

### **BRIDGE DECK**

DECK

GUEST AREAS

PRINCIPAL CABIN

GUEST CABINS

SUN DECK

CREW AREAS