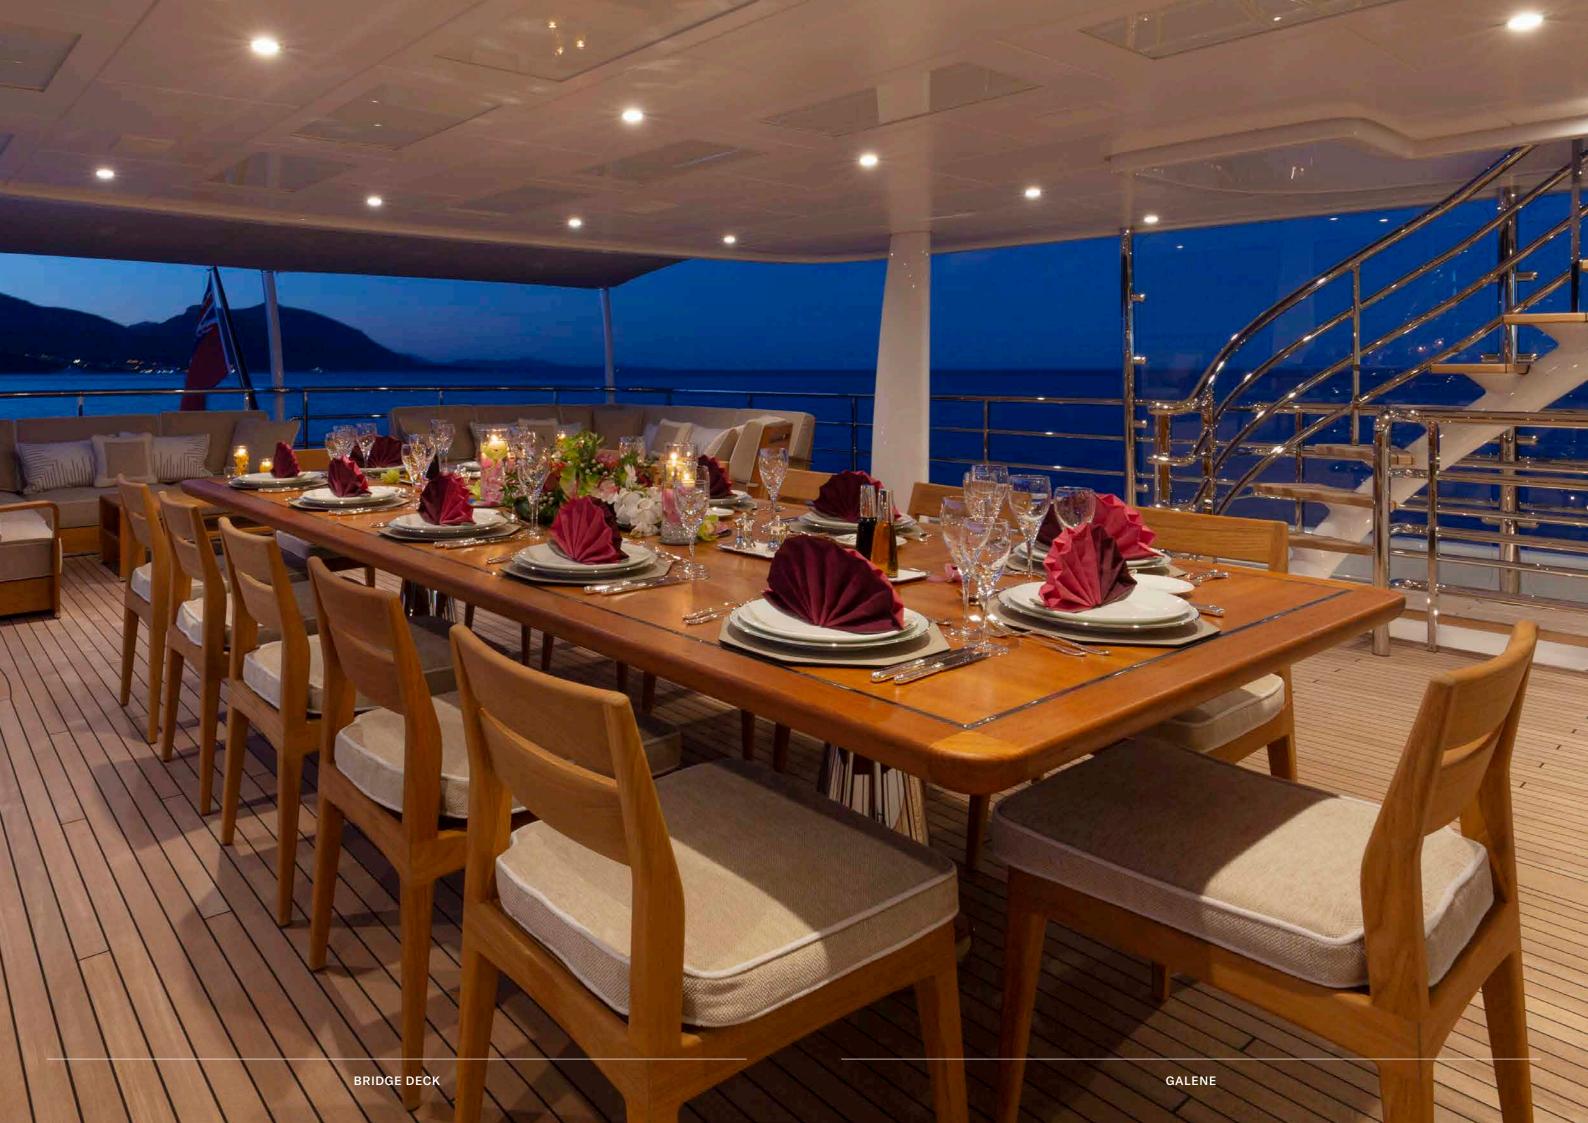

## ASGOOD AS IT GETS

Witness a stunning sunset whilst enjoying a spectacular evening meal around the 12-person dining table on the bridge deck, relax with a coffee on the main deck or get straight to it by diving in from the swim platform. Outdoor living on Galene is as good as it gets.

### **BRIDGE DECK**

DECK

GUEST AREAS

PRINCIPAL CABIN

GUEST CABINS

SUN DECK

CREW AREAS