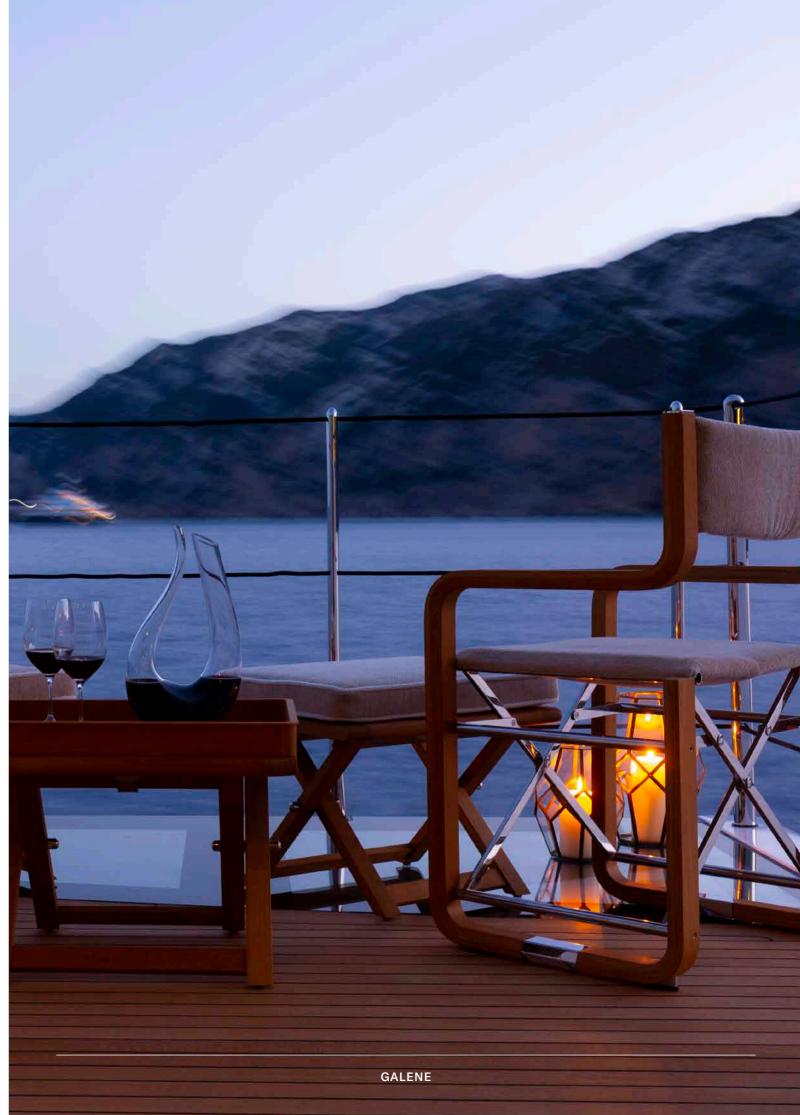

### SERENE AMBIENCE

Neutral shades accented by warmer tones and subtle textures create a serene ambience which offsets the thrills to be found outside on the water. As the evening draws in, Galene's interior provides the perfect stage to relax and reflect on the day's escapades.