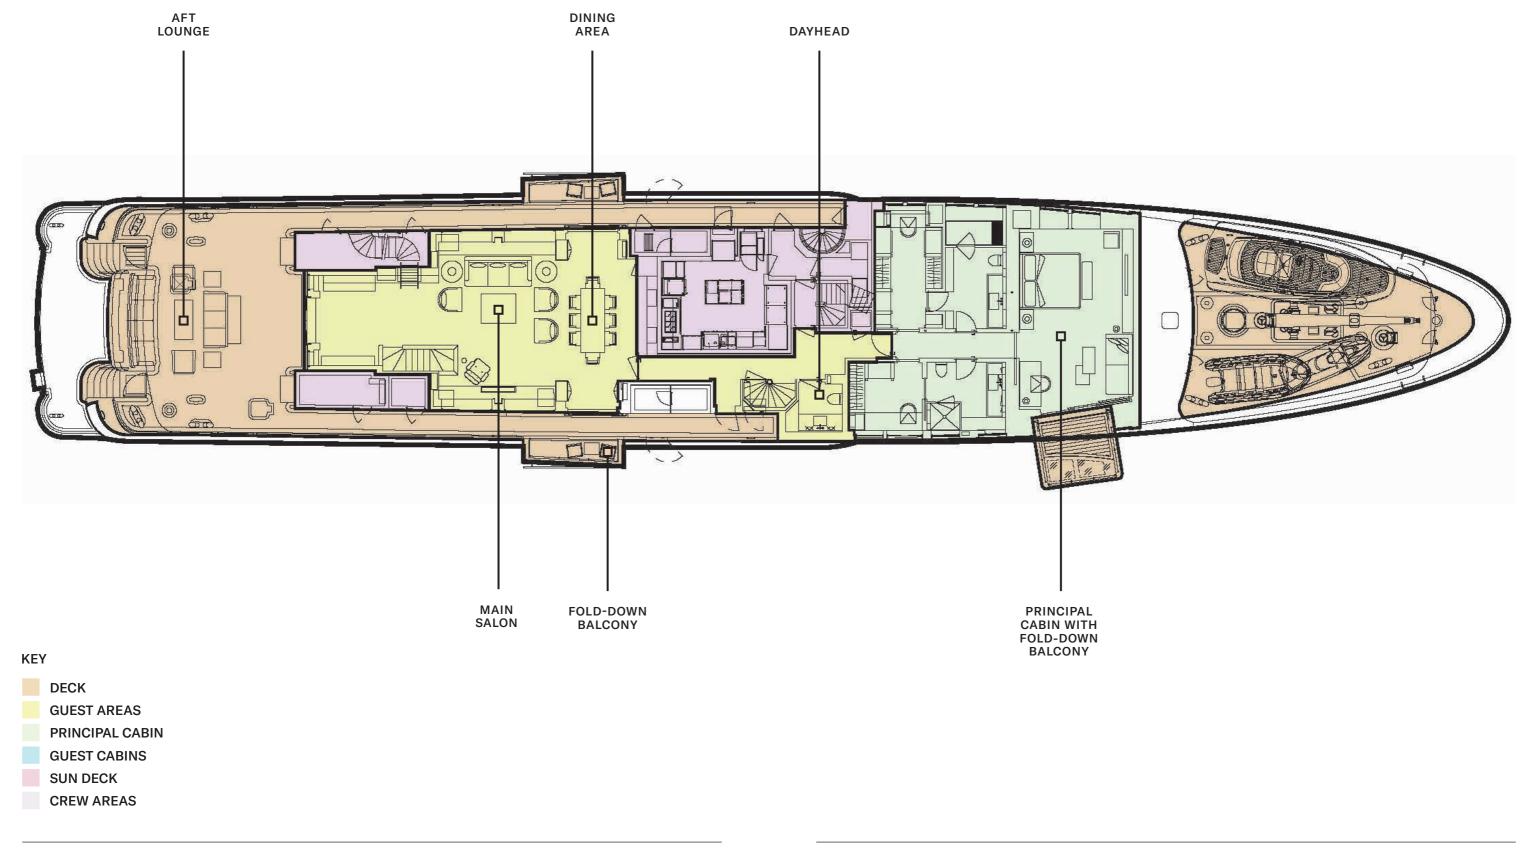

## AN OASIS OF CALM

On the main deck, a large, full beam master suite offers a super king bed, his and hers bathrooms and wardrobes as well as a private fold-down balcony. Two double VIP suites, and two convertible cabins with Pullman beds provide an oasis of calm on the lower deck.

### **MAIN DECK**