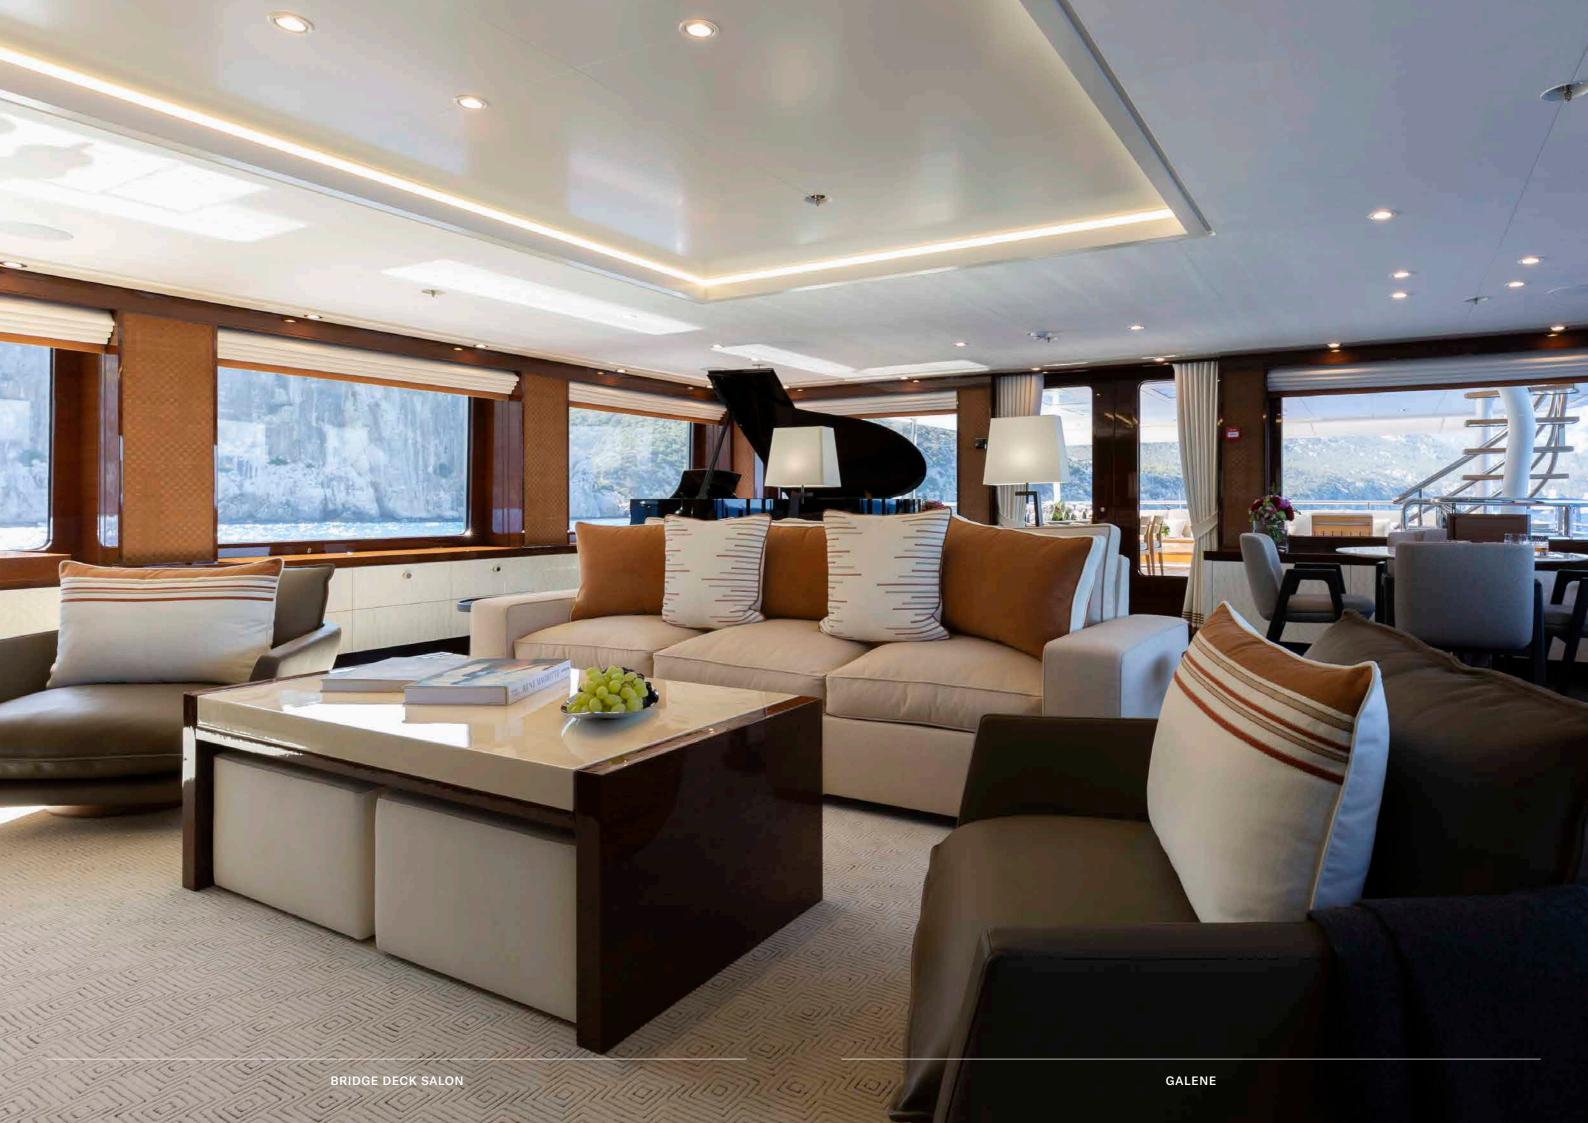

Chic, understated spaces offering the perfect blend of sophistication and comfort define the interior of Galene.

### SERENE AMBIENCE

Neutral shades accented by warmer tones and subtle textures create a serene ambience which offsets the thrills to be found outside on the water. As the evening draws in, Galene's interior provides the perfect stage to relax and reflect on the day's escapades.