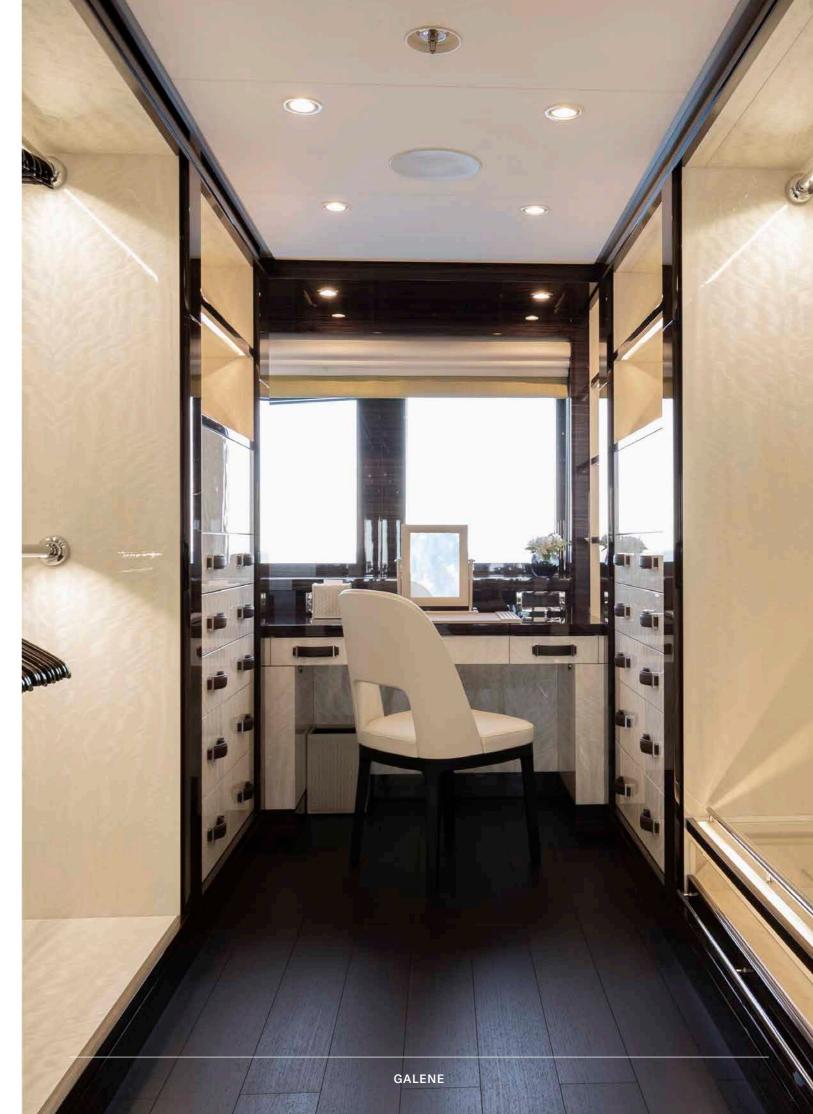

## AN OASIS OF CALM

On the main deck, a large, full beam master suite offers a super king bed, his and hers bathrooms and wardrobes as well as a private fold-down balcony. Two double VIP suites, and two convertible cabins with Pullman beds provide an oasis of calm on the lower deck.