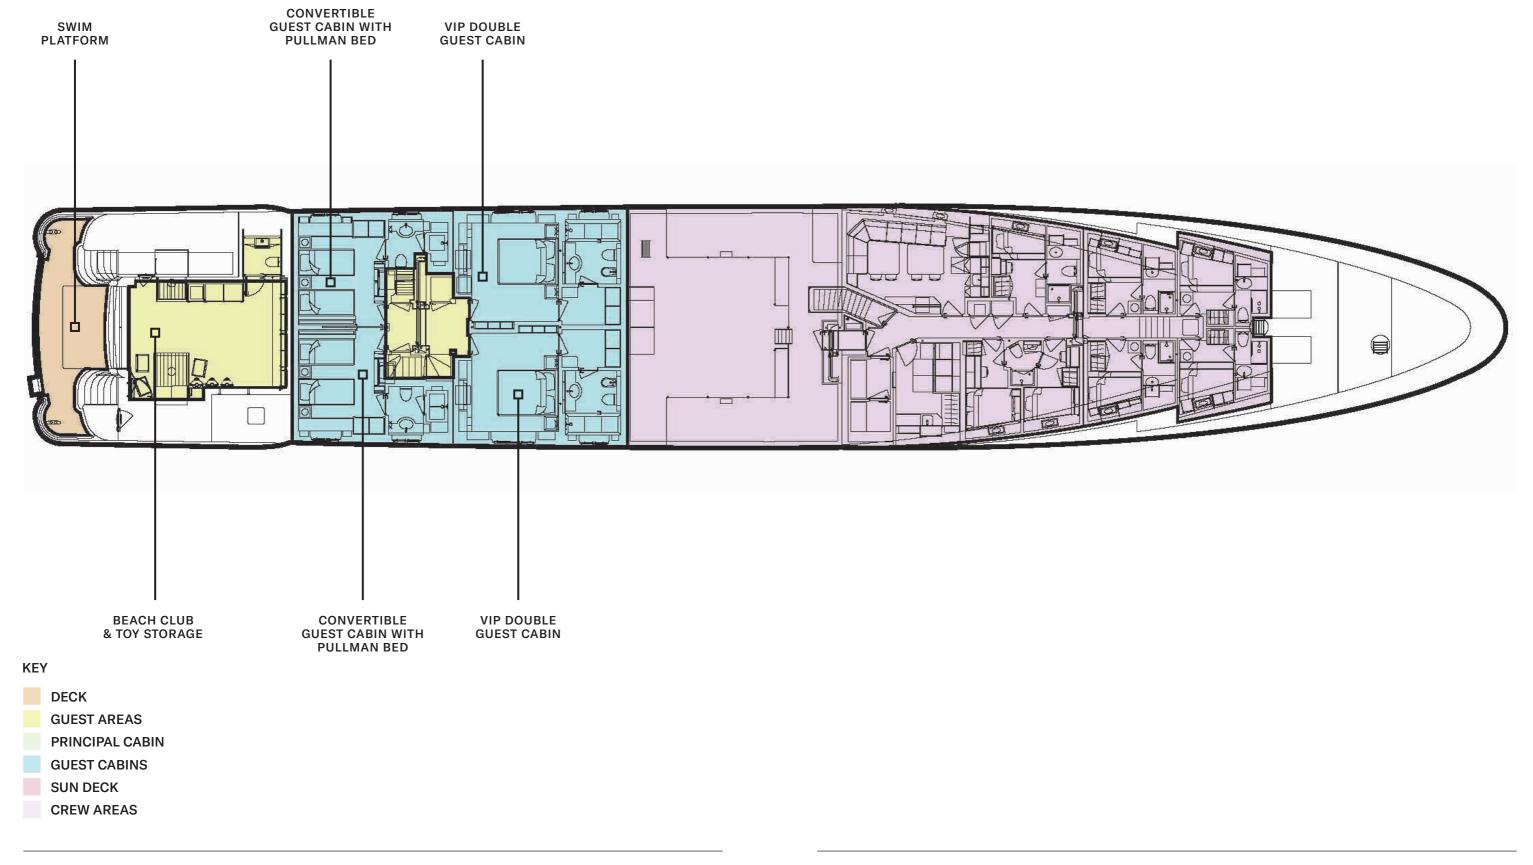

Galene can accommodate 12 guests in five luxurious cabins.

## AN OASIS OF CALM

On the main deck, a large, full beam master suite offers a super king bed, his and hers bathrooms and wardrobes as well as a private fold-down balcony. Two double VIP suites, and two convertible cabins with Pullman beds provide an oasis of calm on the lower deck.

### **LOWER DECK**