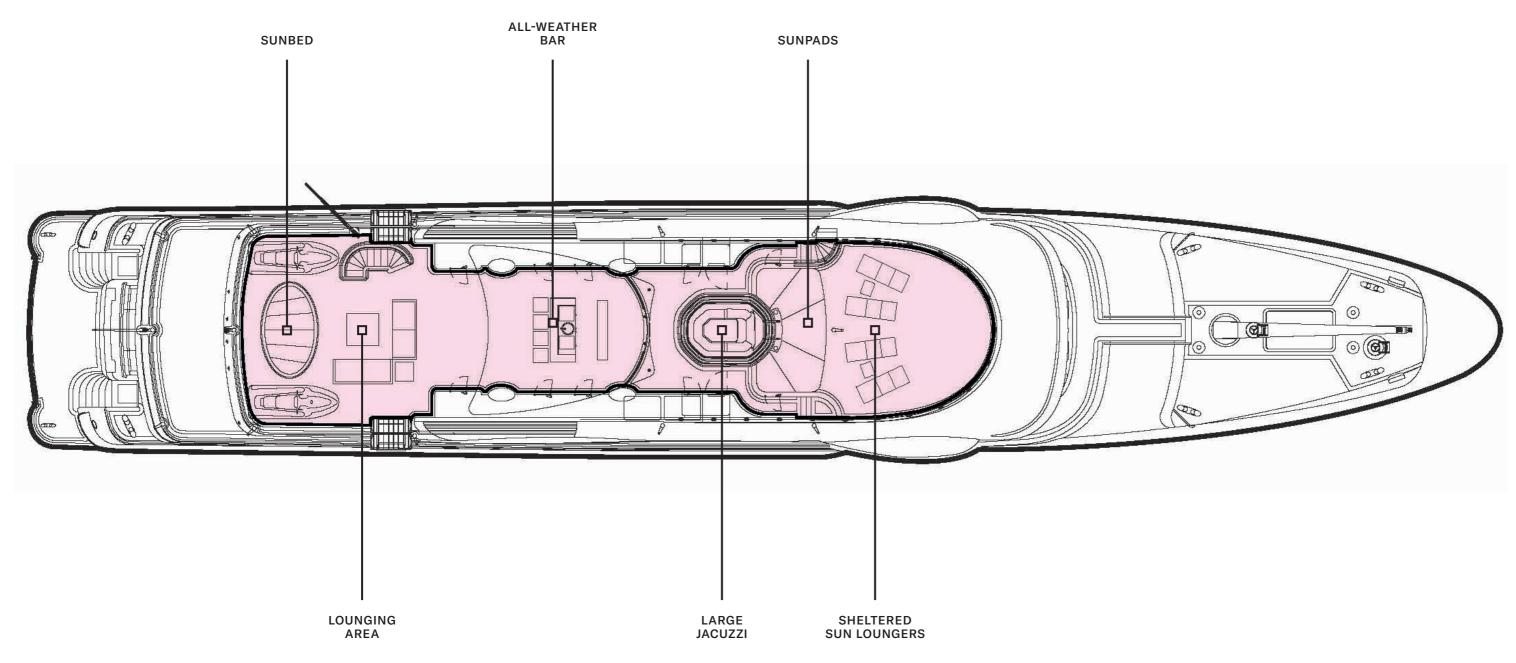

GUEST CABINS GALENE

At the forefront of Galene's incredible deck spaces is her vast sun deck. Featuring a covered bar, lounge area with optional awnings, and a large jacuzzi with an indulgent sunbathing area, this is the ultimate place to soak up the views.

## ASGOOD AS IT GETS

Witness a stunning sunset whilst enjoying a spectacular evening meal around the 12-person dining table on the bridge deck, relax with a coffee on the main deck or get straight to it by diving in from the swim platform. Outdoor living on Galene is as good as it gets.