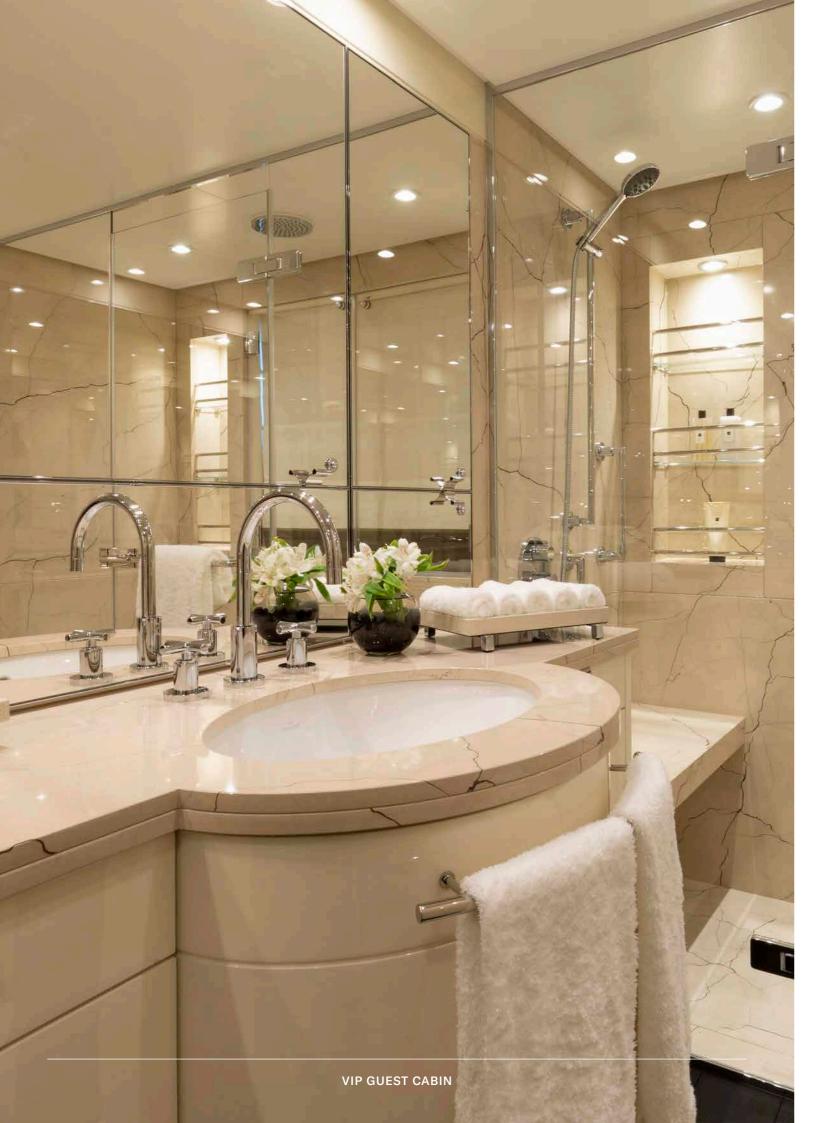

Galene can accommodate 12 guests in five luxurious cabins.

## AN OASIS OF CALM

On the main deck, a large, full beam master suite offers a super king bed, his and hers bathrooms and wardrobes as well as a private fold-down balcony. Two double VIP suites, and two convertible cabins with Pullman beds provide an oasis of calm on the lower deck.