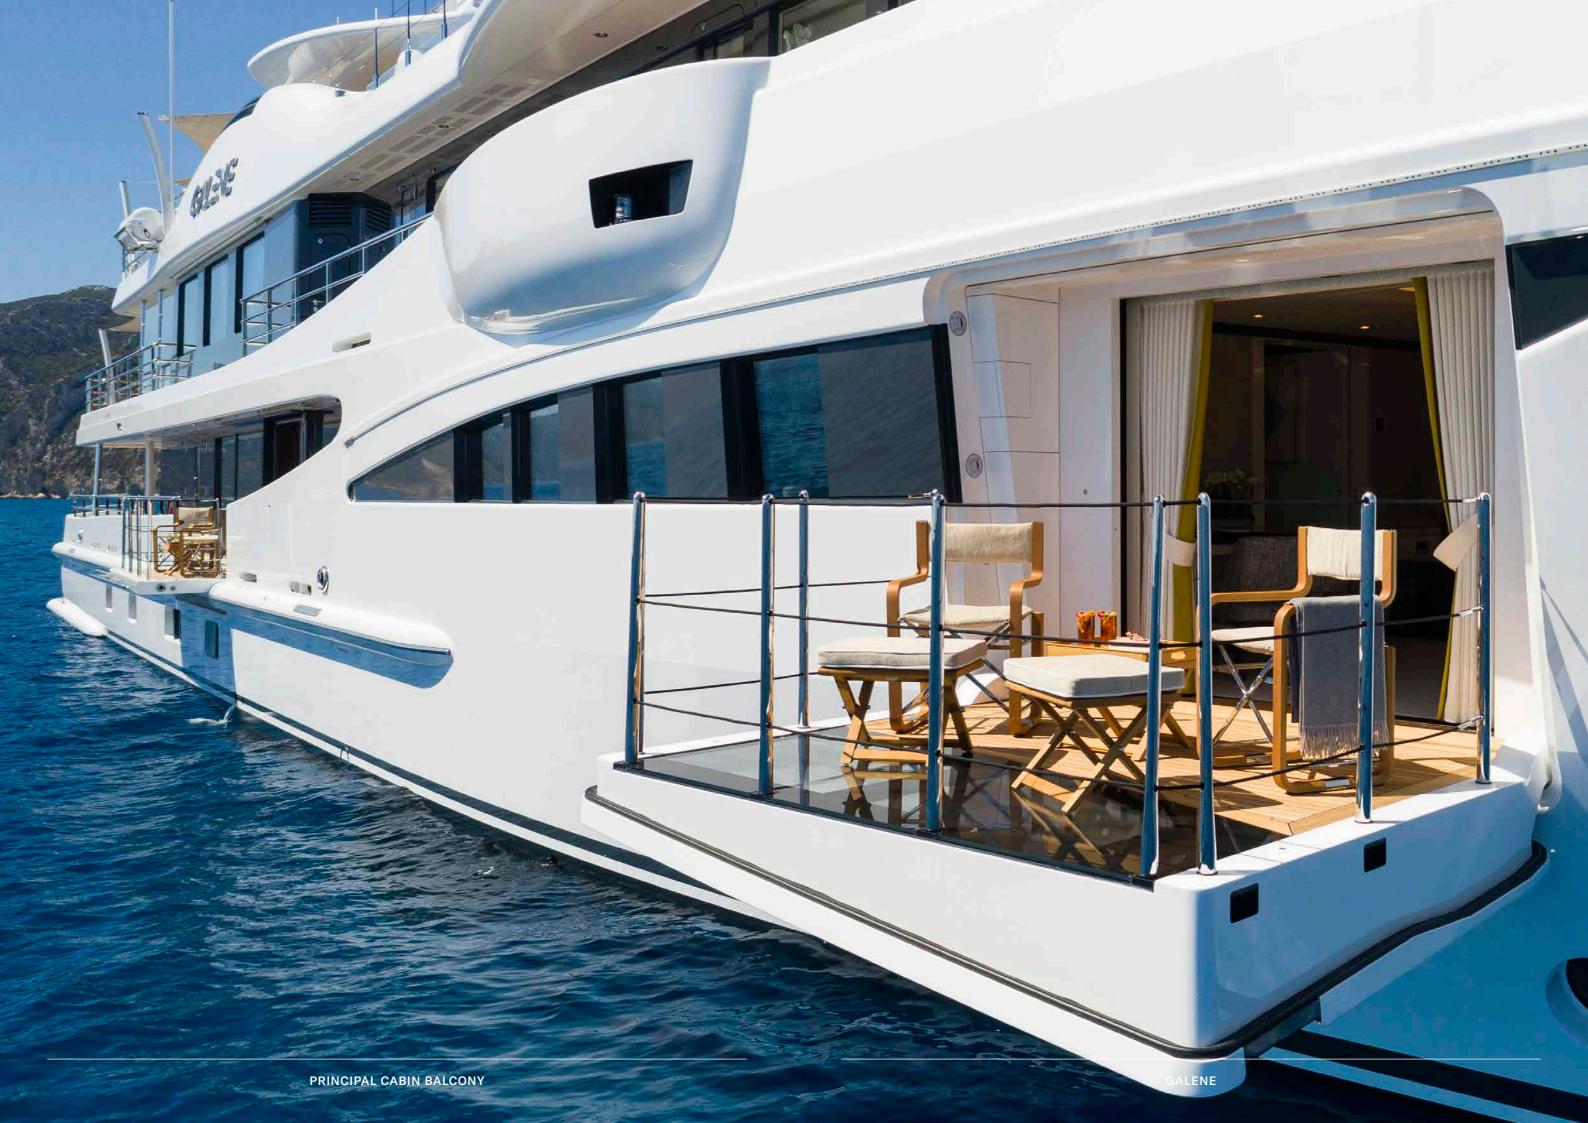

## AN OASIS OF CALM

On the main deck, a large, full beam master suite offers a super king bed, his and hers bathrooms and wardrobes as well as a private fold-down balcony. Two double VIP suites, and two convertible cabins with Pullman beds provide an oasis of calm on the lower deck.