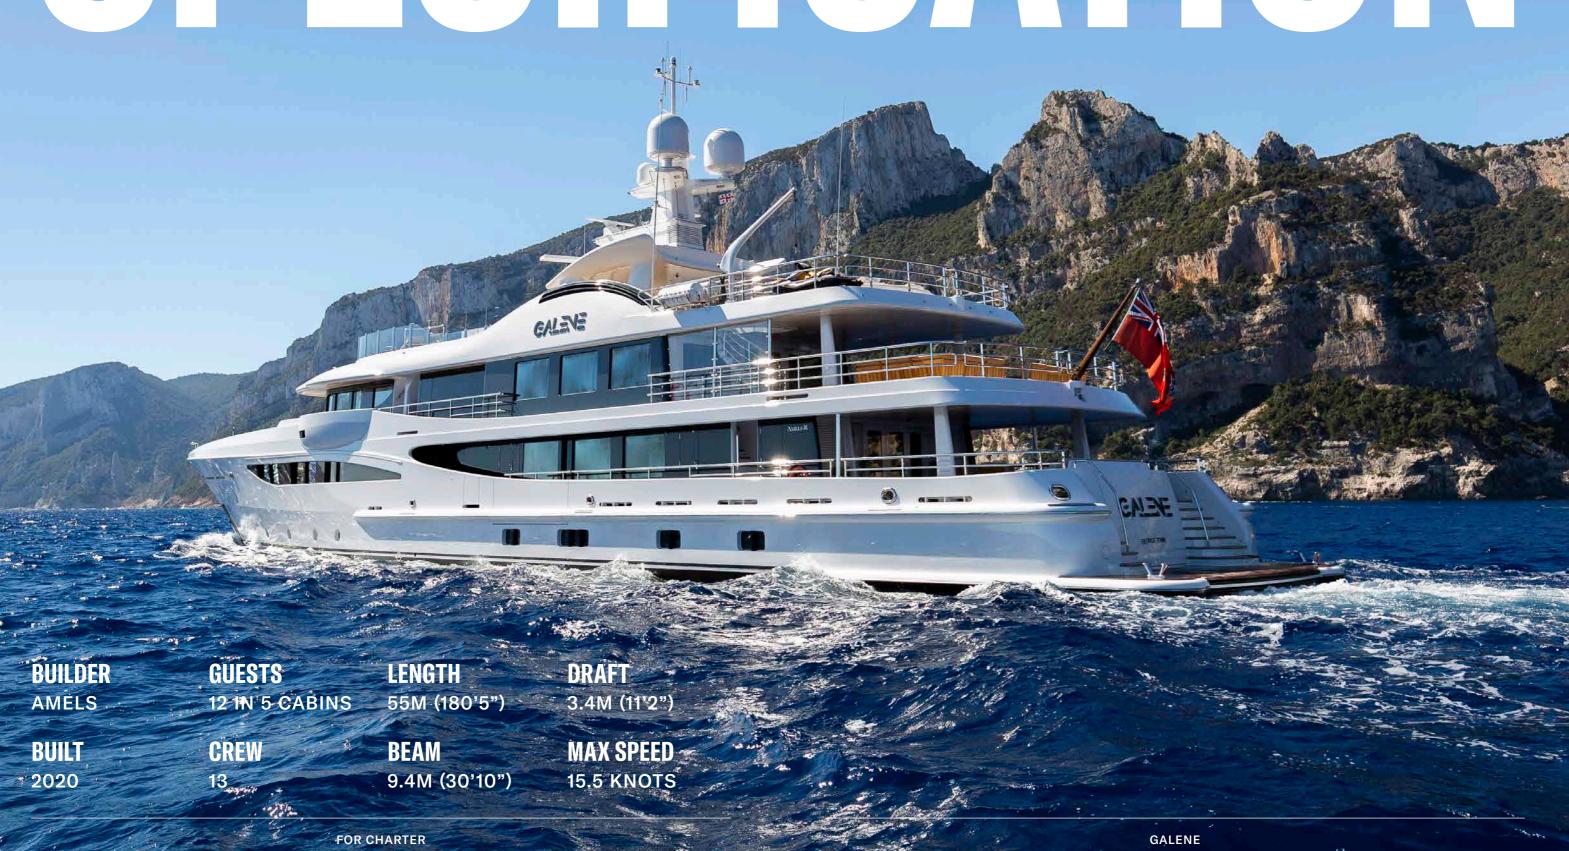

Galene can accommodate 12 guests in five luxurious cabins.

## AN OASIS OF CALM

On the main deck, a large, full beam master suite offers a super king bed, his and hers bathrooms and wardrobes as well as a private fold-down balcony. Two double VIP suites, and two convertible cabins with Pullman beds provide an oasis of calm on the lower deck.