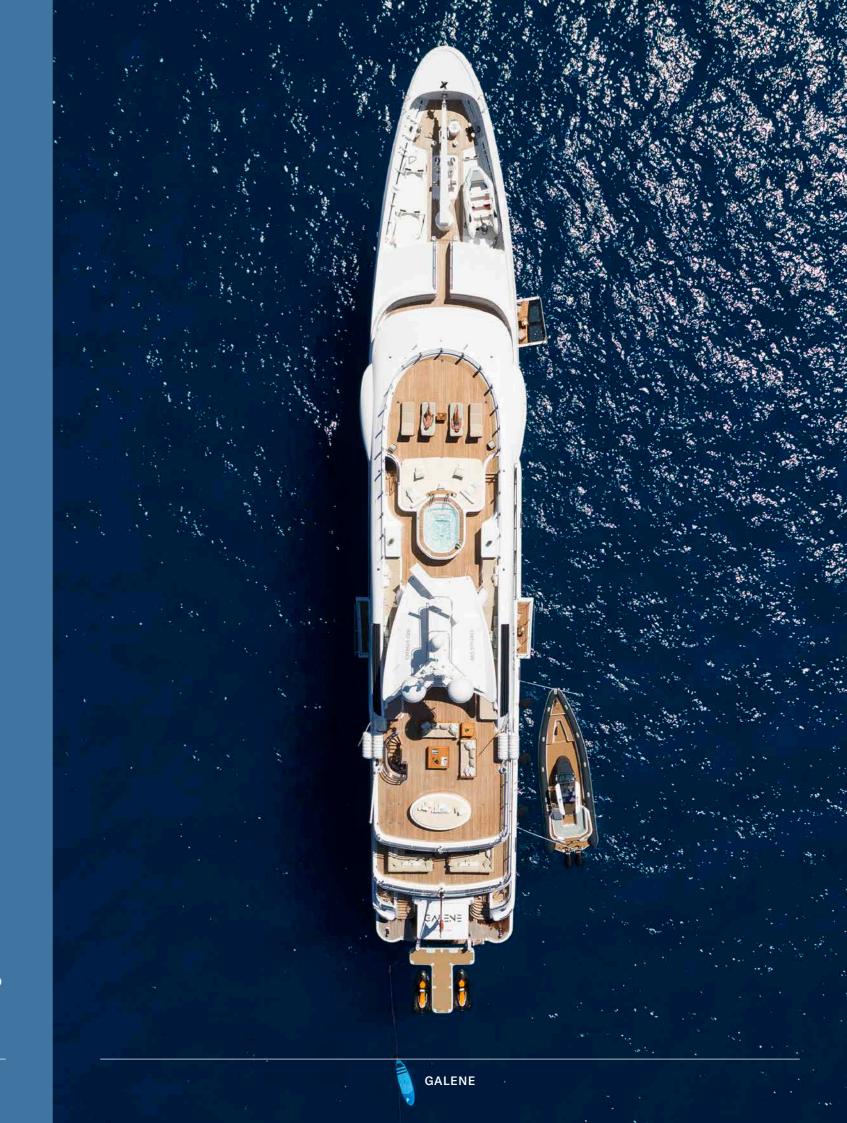

GUEST CABINS GALENE

At the forefront of Galene's incredible deck spaces is her vast sun deck. Featuring a covered bar, lounge area with optional awnings, and a large jacuzzi with an indulgent sunbathing area, this is the ultimate place to soak up the views.

## ASGOOD AS IT GETS

Witness a stunning sunset whilst enjoying a spectacular evening meal around the 12-person dining table on the bridge deck, relax with a coffee on the main deck or get straight to it by diving in from the swim platform. Outdoor living on Galene is as good as it gets.