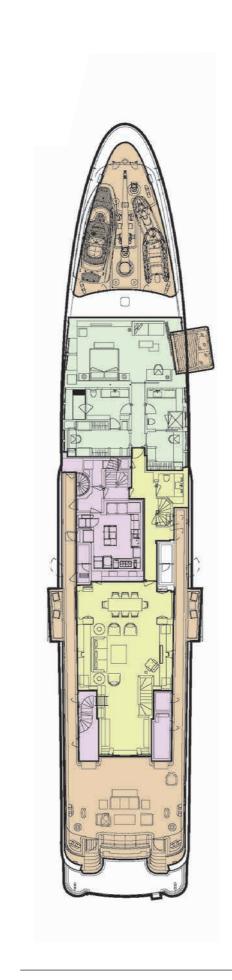

### **MAIN DECK**

## AN OASIS OF CALM

On the main deck, a large, full beam master suite offers a super king bed, his and hers bathrooms and wardrobes as well as a private fold-down balcony. Two double VIP suites, and two convertible cabins with Pullman beds provide an oasis of calm on the lower deck.