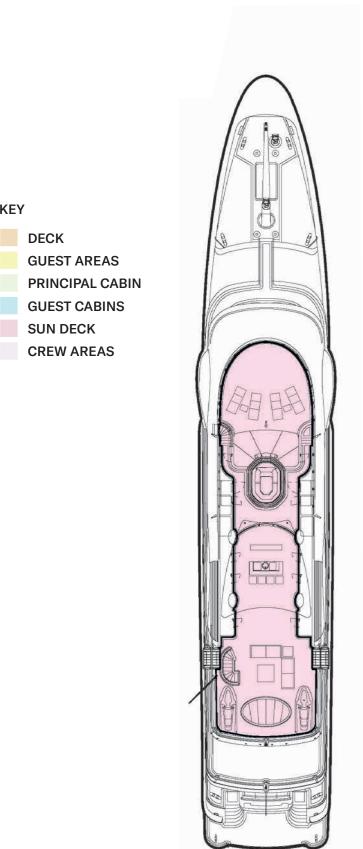

KEY

DECK

GUEST AREAS

PRINCIPAL CABIN

GUEST CABINS

SUN DECK

CREW AREAS

GUEST CABINS GALENE

At the forefront of Galene's incredible deck spaces is her vast sun deck. Featuring a covered bar, lounge area with optional awnings, and a large jacuzzi with an indulgent sunbathing area, this is the ultimate place to soak up the views.