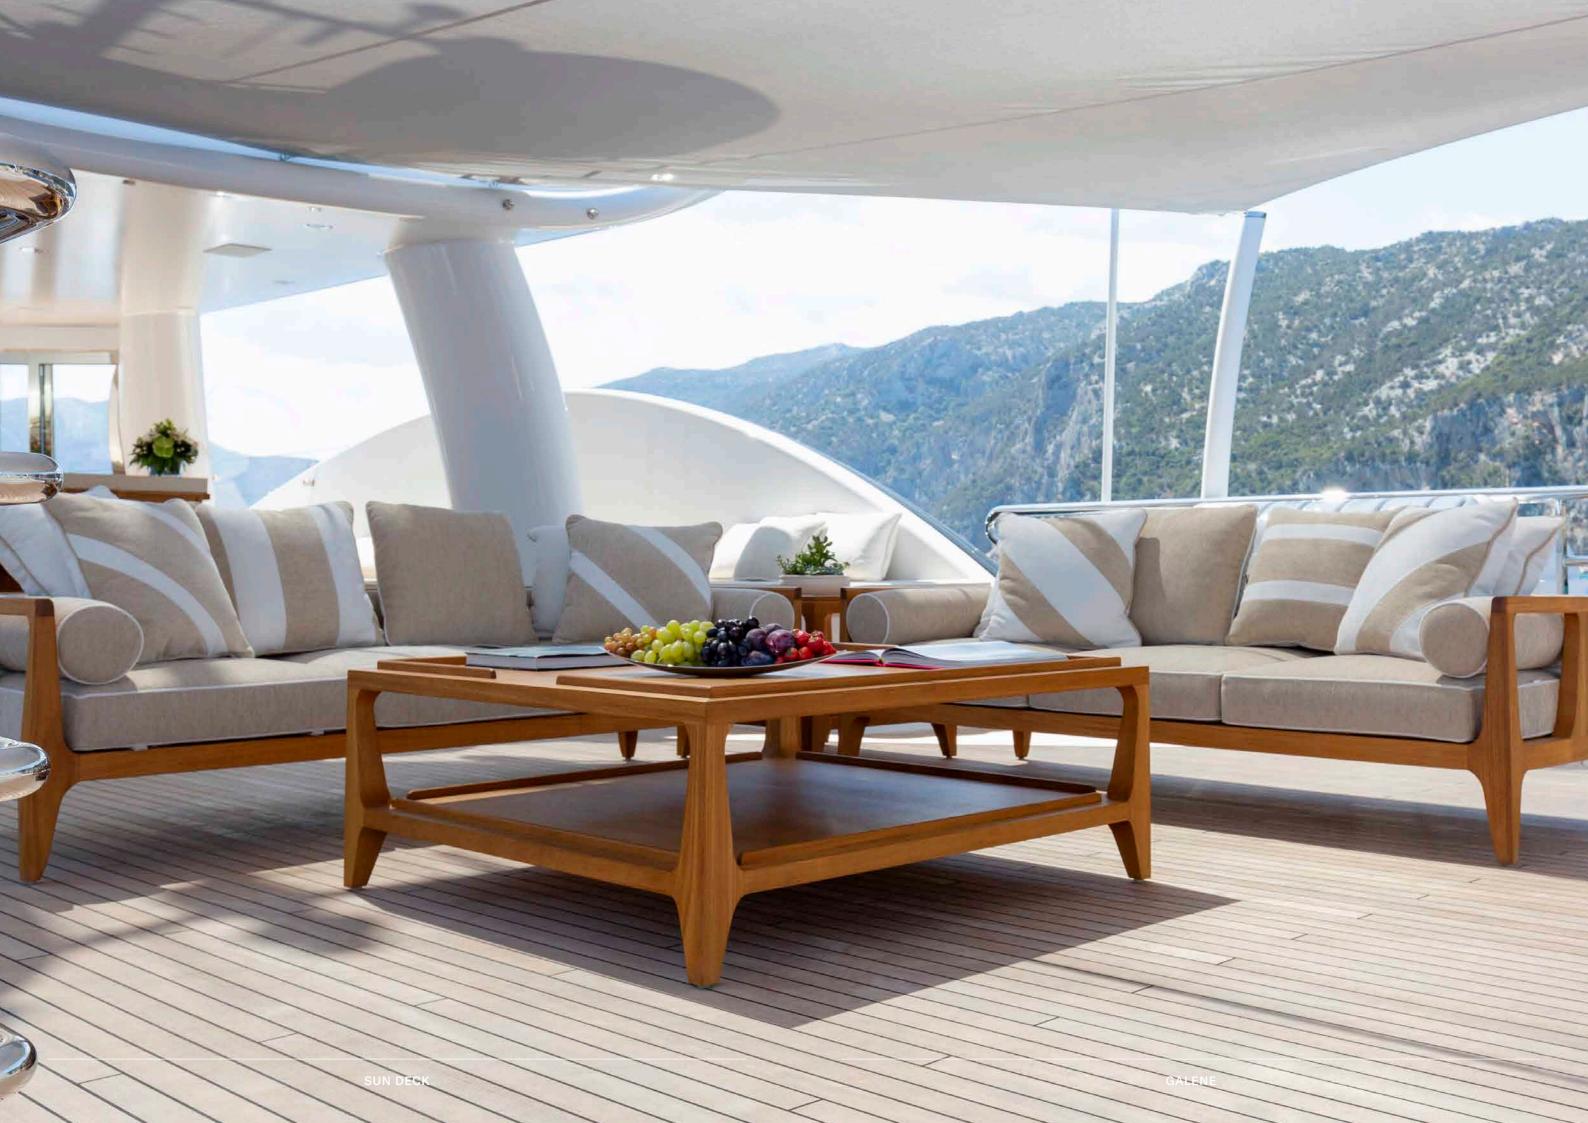

## ASGOOD AS IT GETS

Witness a stunning sunset whilst enjoying a spectacular evening meal around the 12-person dining table on the bridge deck, relax with a coffee on the main deck or get straight to it by diving in from the swim platform. Outdoor living on Galene is as good as it gets.