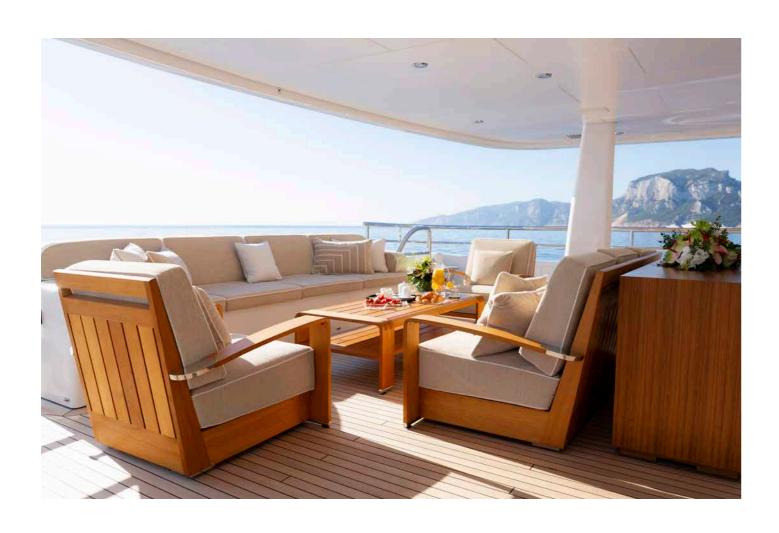

GUEST CABINS GALENE

At the forefront of Galene's incredible deck spaces is her vast sun deck. Featuring a covered bar, lounge area with optional awnings, and a large jacuzzi with an indulgent sunbathing area, this is the ultimate place to soak up the views.

## ASGOOD AS IT GETS

Witness a stunning sunset whilst enjoying a spectacular evening meal around the 12-person dining table on the bridge deck, relax with a coffee on the main deck or get straight to it by diving in from the swim platform. Outdoor living on Galene is as good as it gets.