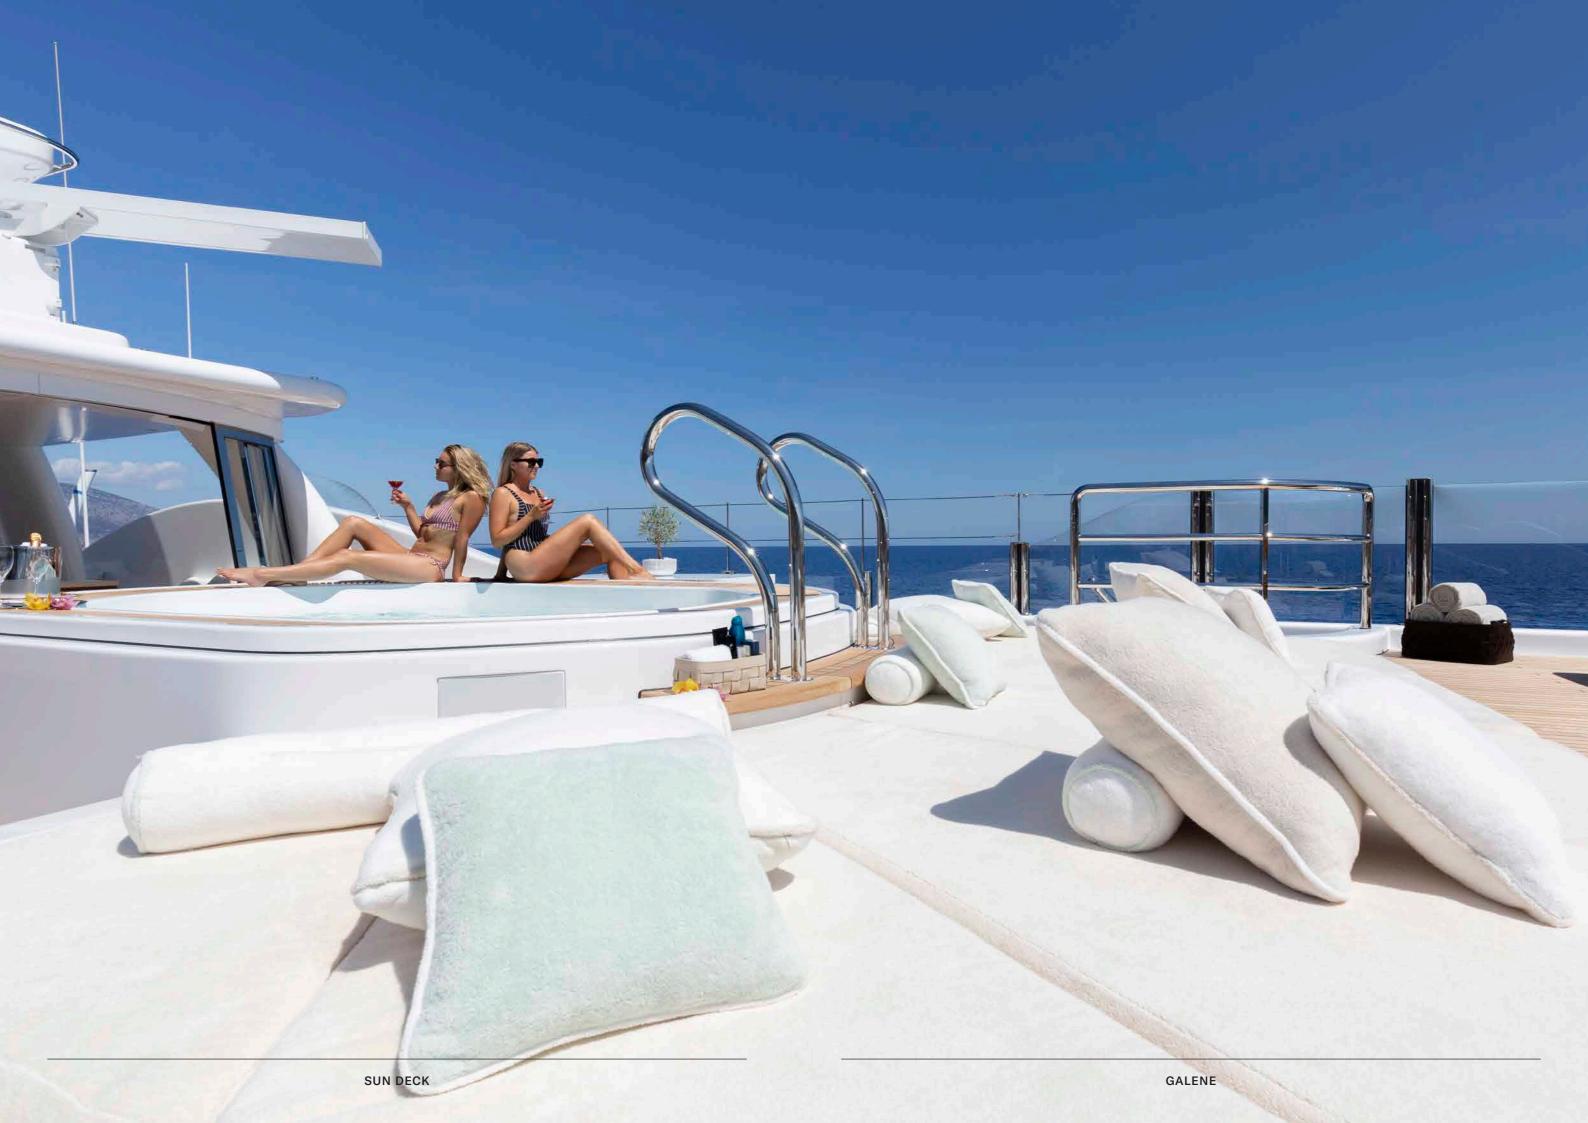

GUEST CABINS GALENE

At the forefront of Galene's incredible deck spaces is her vast sun deck. Featuring a covered bar, lounge area with optional awnings, and a large jacuzzi with an indulgent sunbathing area, this is the ultimate place to soak up the views.

## ASGOOD AS IT GETS

Witness a stunning sunset whilst enjoying a spectacular evening meal around the 12-person dining table on the bridge deck, relax with a coffee on the main deck or get straight to it by diving in from the swim platform. Outdoor living on Galene is as good as it gets.