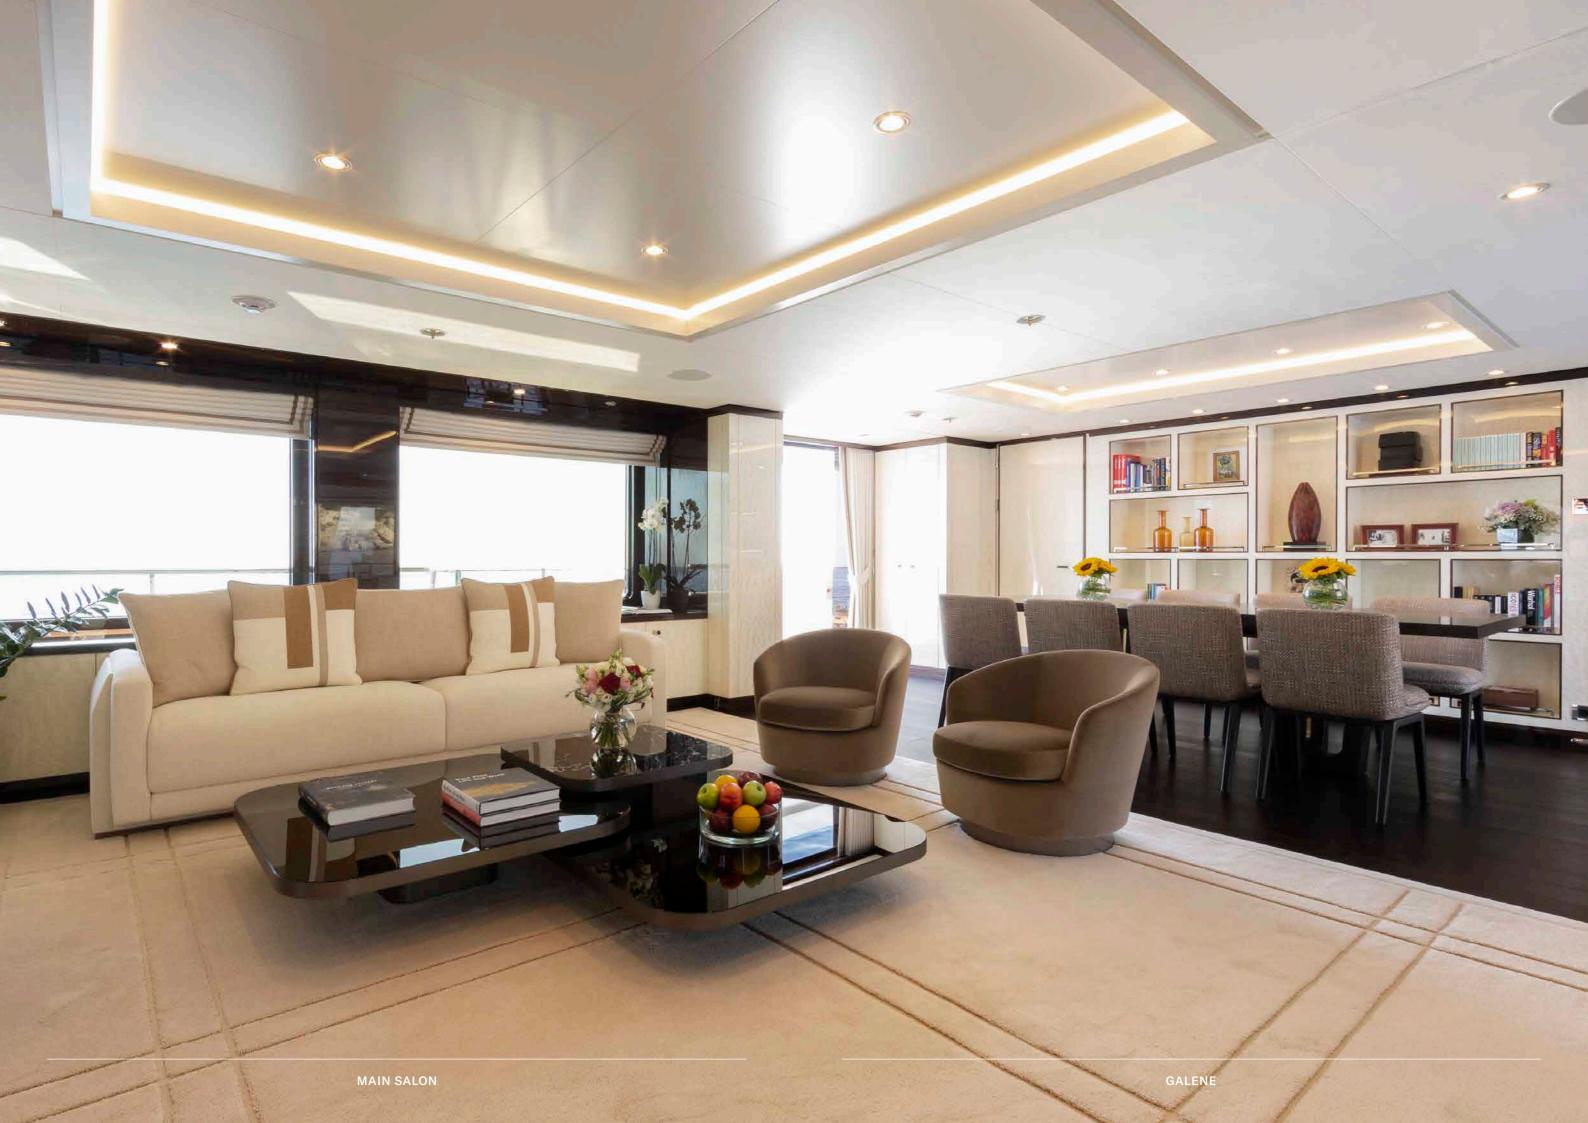

Chic, understated spaces offering the perfect blend of sophistication and comfort define the interior of Galene.

### SERENE AMBIENCE

Neutral shades accented by warmer tones and subtle textures create a serene ambience which offsets the thrills to be found outside on the water. As the evening draws in, Galene's interior provides the perfect stage to relax and reflect on the day's escapades.