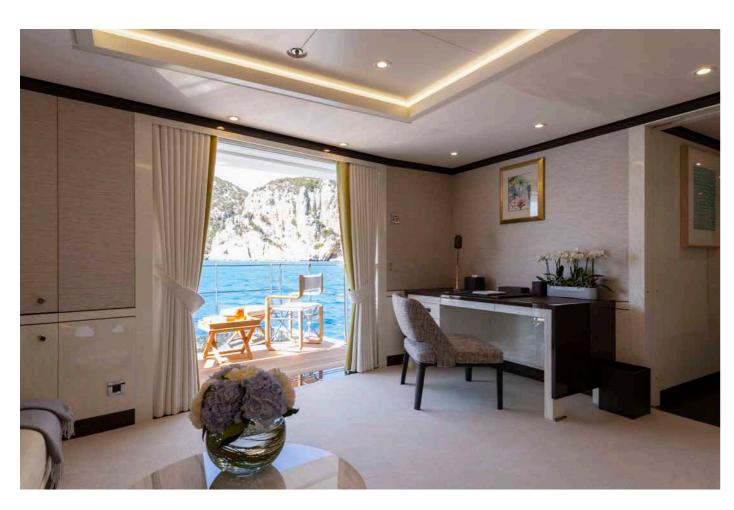

Chic, understated spaces offering the perfect blend of sophistication and comfort define the interior of Galene.

### SERENE AMBIENCE

Neutral shades accented by warmer tones and subtle textures create a serene ambience which offsets the thrills to be found outside on the water. As the evening draws in, Galene's interior provides the perfect stage to relax and reflect on the day's escapades.

## AN OASIS OF CALM

On the main deck, a large, full beam master suite offers a super king bed, his and hers bathrooms and wardrobes as well as a private fold-down balcony. Two double VIP suites, and two convertible cabins with Pullman beds provide an oasis of calm on the lower deck.