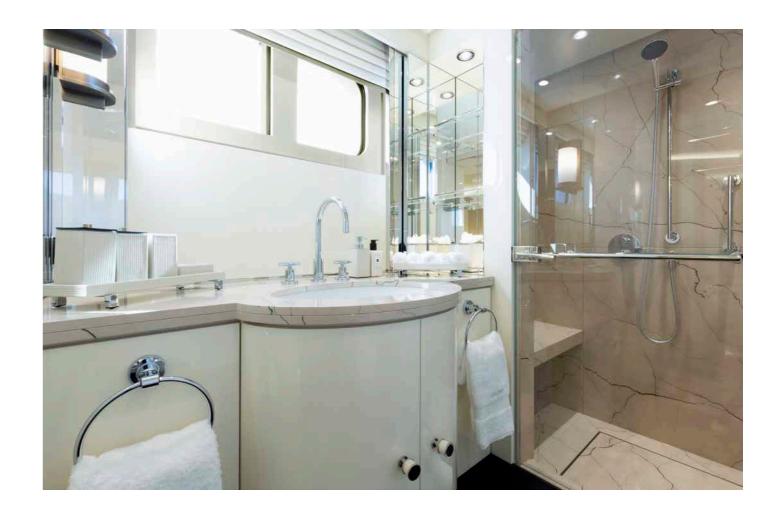

Chic, understated spaces offering the perfect blend of sophistication and comfort define the interior of Galene.

### SERENE AMBIENCE

Neutral shades accented by warmer tones and subtle textures create a serene ambience which offsets the thrills to be found outside on the water. As the evening draws in, Galene's interior provides the perfect stage to relax and reflect on the day's escapades.

## AN OASIS OF CALM

On the main deck, a large, full beam master suite offers a super king bed, his and hers bathrooms and wardrobes as well as a private fold-down balcony. Two double VIP suites, and two convertible cabins with Pullman beds provide an oasis of calm on the lower deck.