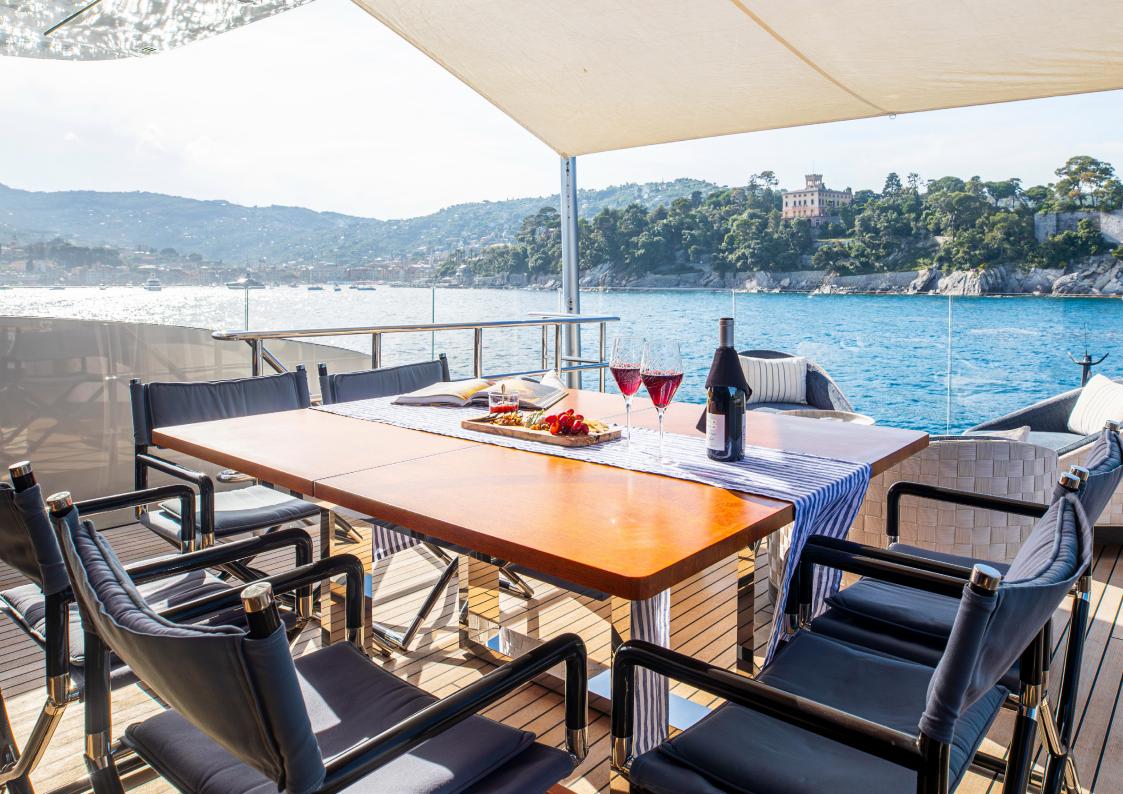

LADY VICTORIA also offers numerous on deck spaces, including a large alfresco dining area, plus a sofa and day beds aft on the main deck, while up on the rooftop-style sun deck there is a Jacuzzi and more seating.