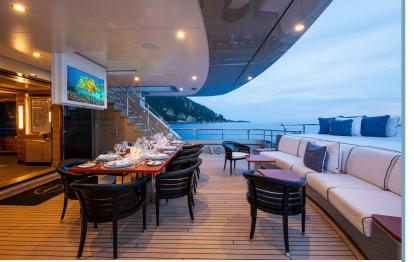

LADY VICTORIA also offers numerous on deck spaces, including a large alfresco dining area, plus a sofa and day beds aft on the main deck, while up on the rooftop-style sun deck there is a Jacuzzi and more seating.