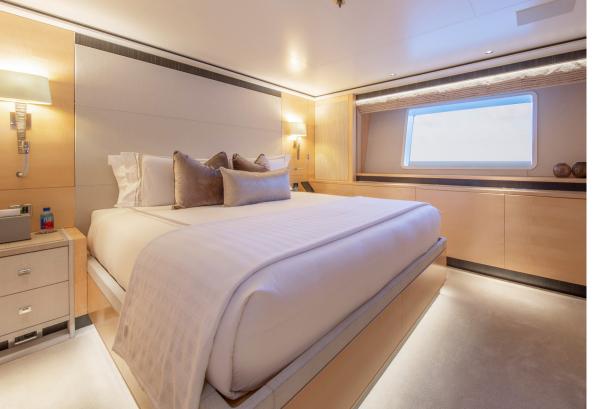

She can accommodate 12 guests across six cabins, including a dedicated Master deck with en suite and a salon with sliding doors to a private terrace.

The rest of the guest accommodation comprises a VIP suite on the main deck with separate office and lobby, plus a double cabin, two twins, and a bunk cabin on the lower deck.

# MAIN CHARACTERISTICS

Builder: Feadship de Vries LOA: 47m / 154'2" Crew: 9 Built: 2015 Refit: 2022 Accommodation: 12 guests in 6 cabins Cabin configuration: 1 Master, 1 VIP, 2 doubles, 2 twins, and a bunk cabin Speed: 16 knots