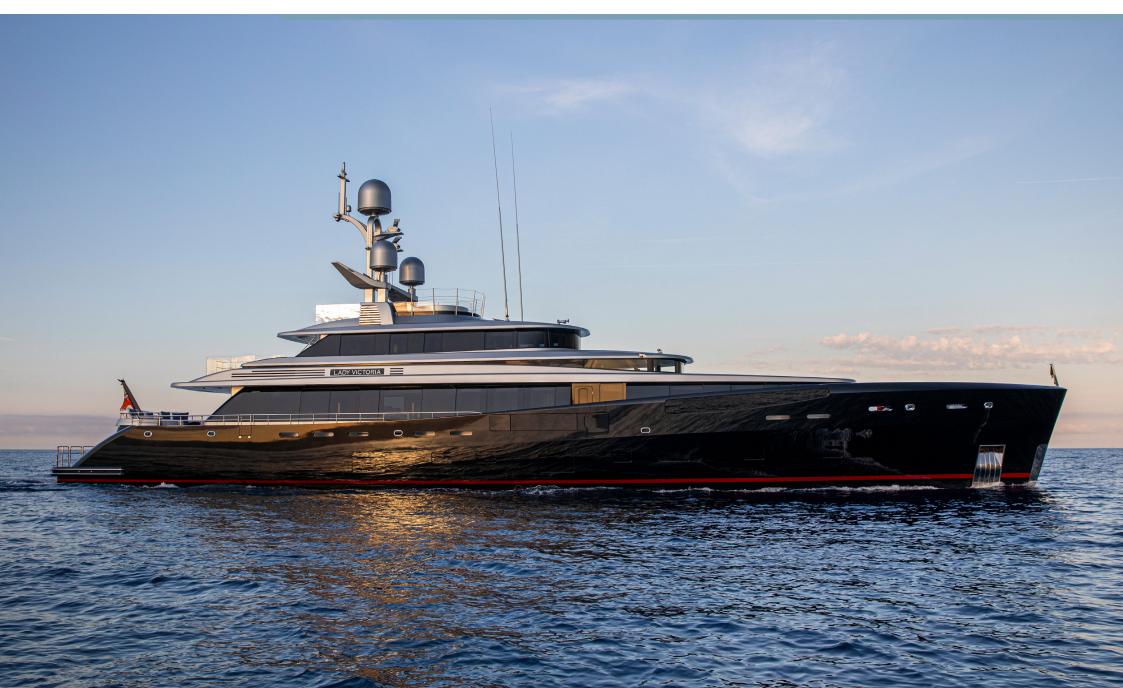

LADY VICTORIA offers a superb base for those with a love of being on the sea and is well suited to both family and friends holidays.

Launched in 2015 and refitted in 2022, she comes with many exciting features you might not expect on a sub-50m yacht, including a private Master deck.

With exterior design by Dubois and interiors by RWD, LADY VICTORIA boasts both engineering efficiency and luxurious accommodation.

A soft colour palette and lots of natural light – particularly in the main salon – are complemented by bleached-oak cabinetry, creating an aura of quiet luxury that instantly makes charter guests feel at ease.

# MAIN CHARACTERISTICS

Builder: Feadship de Vries LOA: 47m / 154'2" Crew: 9 Built: 2015 Refit: 2022 Accommodation: 12 guests in 6 cabins Cabin configuration: 1 Master, 1 VIP, 2 doubles, 2 twins, and a bunk cabin Speed: 16 knots