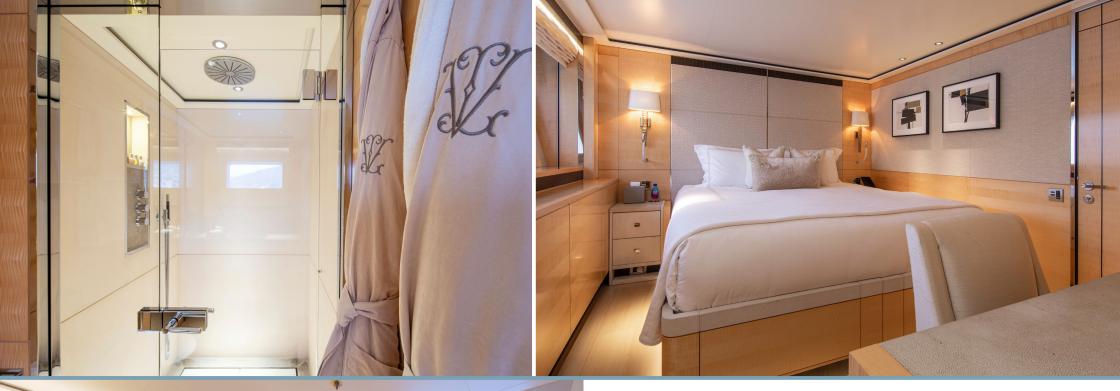

She can accommodate 12 guests across six cabins, including a dedicated Master deck with en suite and a salon with sliding doors to a private terrace.

The rest of the guest accommodation comprises a VIP suite on the main deck with separate office and lobby, plus a double cabin, two twins, and a bunk cabin on the lower deck.

# MAIN CHARACTERISTICS

Builder: Feadship de Vries LOA: 47m / 154'2" Crew: 9 Built: 2015 Refit: 2022 Accommodation: 12 guests in 6 cabins Cabin configuration: 1 Master, 1 VIP, 2 doubles, 2 twins, and a bunk cabin Speed: 16 knots