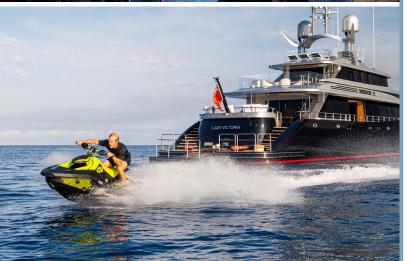

LADY VICTORIA offers a superb base for those with a love of being on the sea and is well suited to both family and friends holidays.

Launched in 2015 and refitted in 2022, she comes with many exciting features you might not expect on a sub-50m yacht, including a private Master deck.

# MAIN CHARACTERISTICS

Builder: Feadship de Vries LOA: 47m / 154'2" Crew: 9 Built: 2015 Refit: 2022 Accommodation: 12 guests in 6 cabins Cabin configuration: 1 Master, 1 VIP, 2 doubles, 2 twins, and a bunk cabin Speed: 16 knots