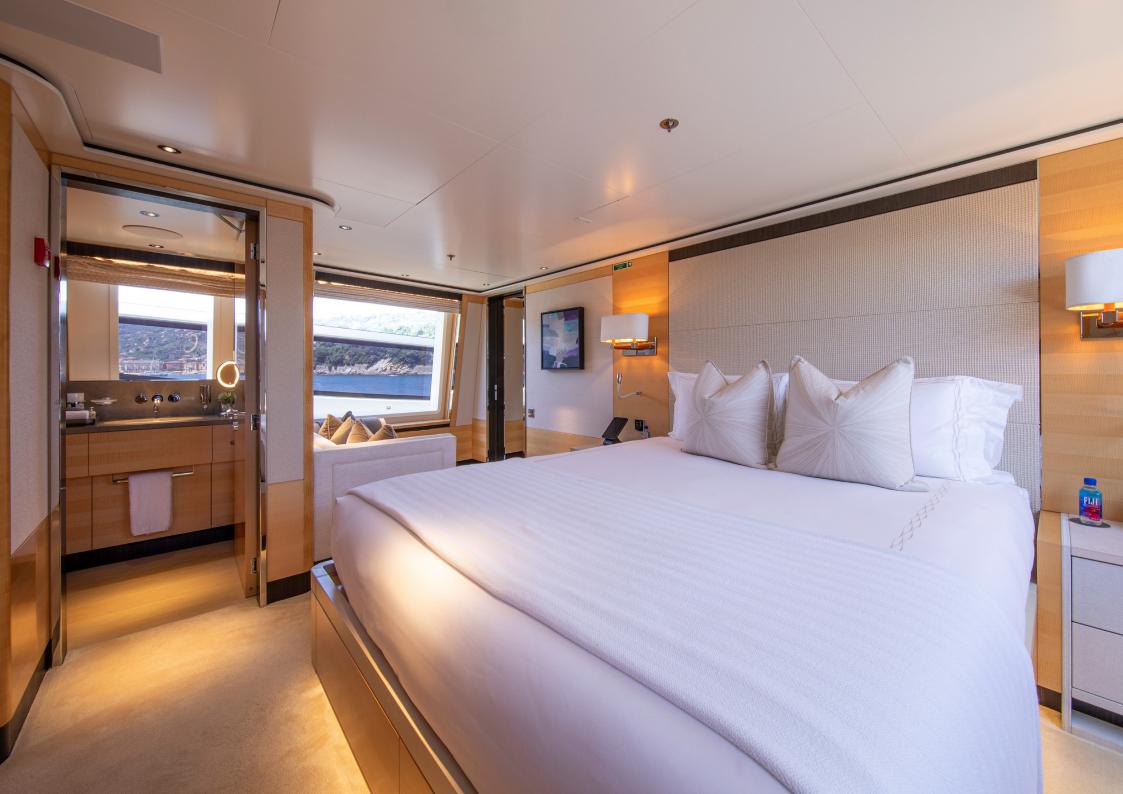

LADY VICTORIA offers a superb base for those with a love of being on the sea and is well suited to both family and friends holidays.

Launched in 2015 and refitted in 2022, she comes with many exciting features you might not expect on a sub-50m yacht, including a private Master deck.

She can accommodate 12 guests across six cabins, including a dedicated Master deck with en suite and a salon with sliding doors to a private terrace.

The rest of the guest accommodation comprises a VIP suite on the main deck with separate office and lobby, plus a double cabin, two twins, and a bunk cabin on the lower deck.