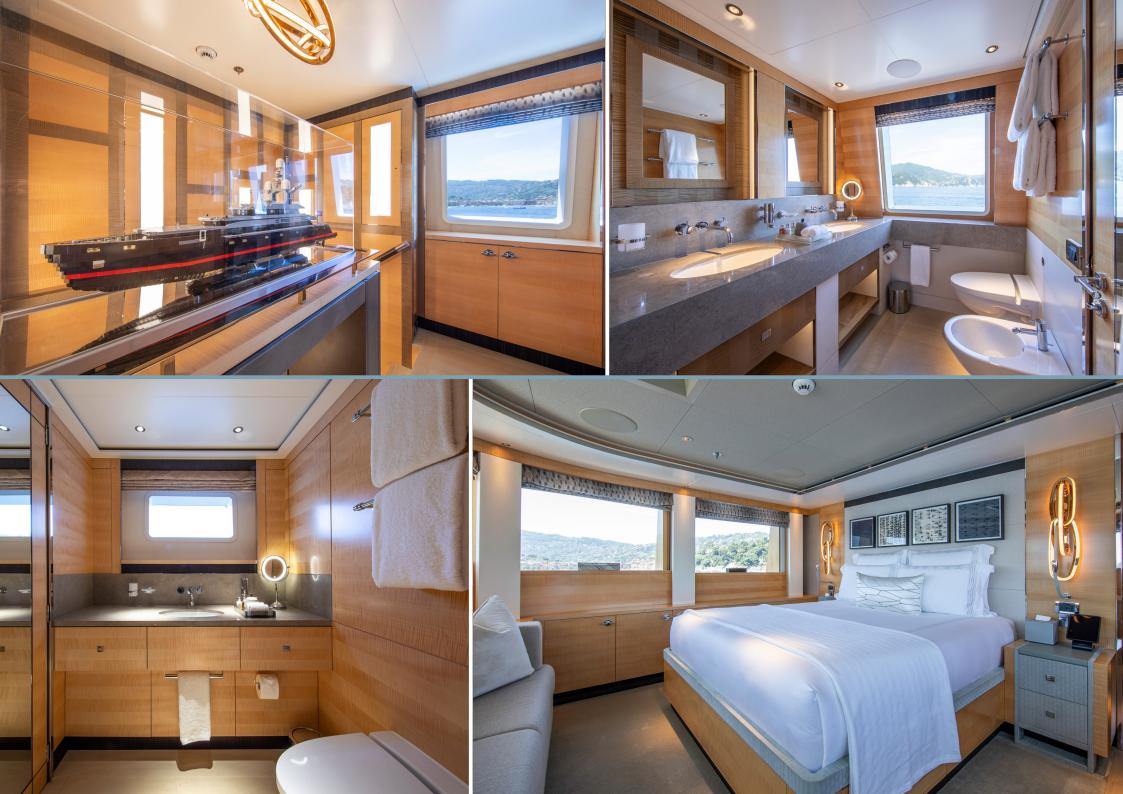

She can accommodate 12 guests across six cabins, including a dedicated Master deck with en suite and a salon with sliding doors to a private terrace.

The rest of the guest accommodation comprises a VIP suite on the main deck with separate office and lobby, plus a double cabin, two twins, and a bunk cabin on the lower deck.