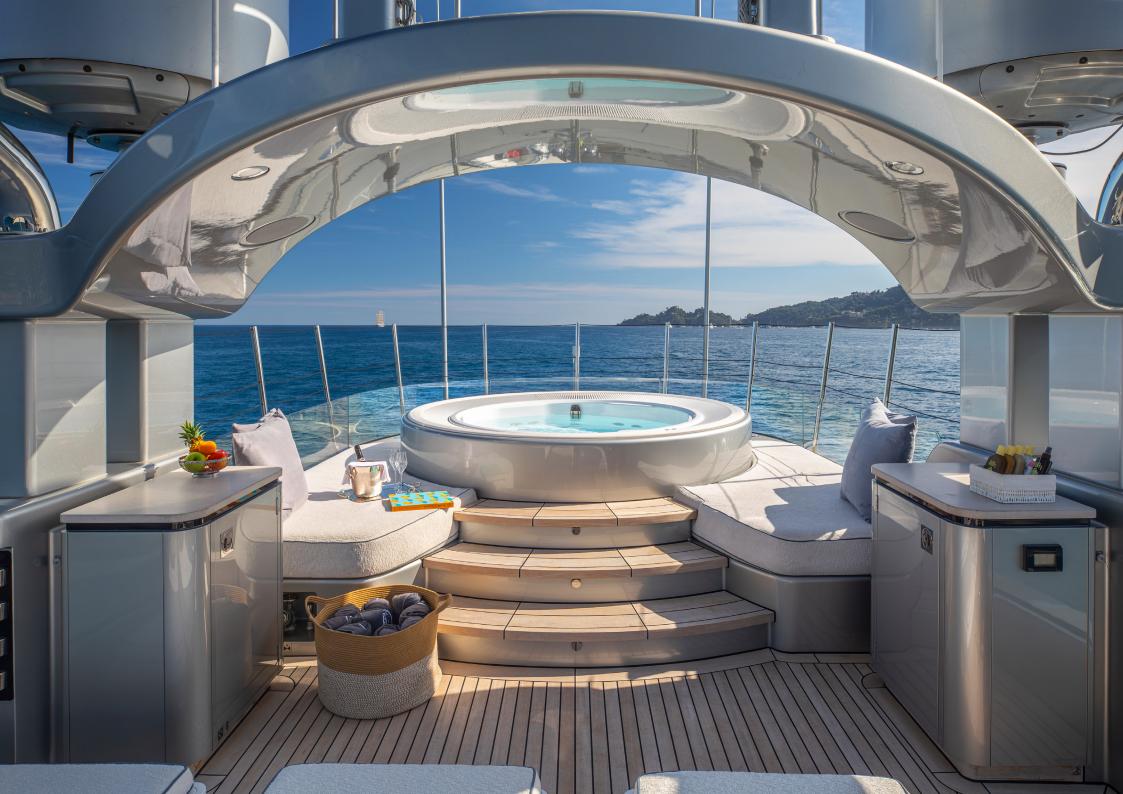

LADY VICTORIA also offers numerous on deck spaces, including a large alfresco dining area, plus a sofa and day beds aft on the main deck, while up on the rooftop-style sun deck there is a Jacuzzi and more seating.