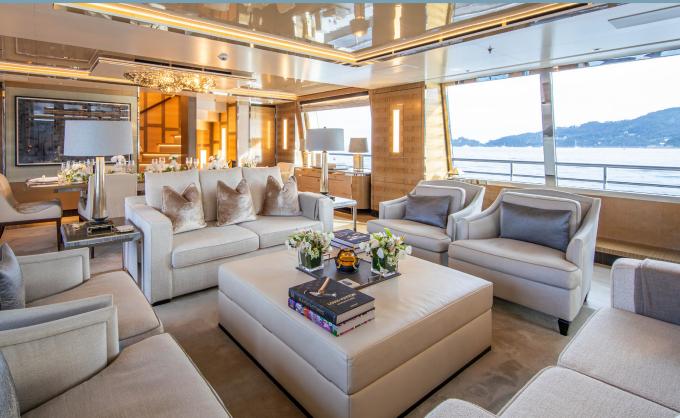

With exterior design by Dubois and interiors by RWD, LADY VICTORIA boasts both engineering efficiency and luxurious accommodation.

A soft colour palette and lots of natural light – particularly in the main salon – are complemented by bleached-oak cabinetry, creating an aura of quiet luxury that instantly makes charter guests feel at ease.

LADY VICTORIA also offers numerous on deck spaces, including a large alfresco dining area, plus a sofa and day beds aft on the main deck, while up on the rooftop-style sun deck there is a Jacuzzi and more seating.