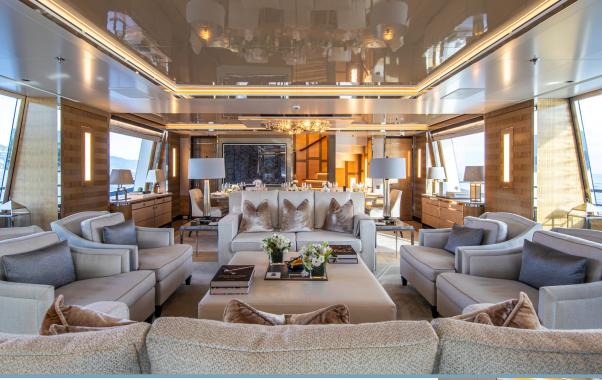

With exterior design by Dubois and interiors by RWD, LADY VICTORIA boasts both engineering efficiency and luxurious accommodation.

A soft colour palette and lots of natural light – particularly in the main salon – are complemented by bleached-oak cabinetry, creating an aura of quiet luxury that instantly makes charter guests feel at ease.

LADY VICTORIA also offers numerous on deck spaces, including a large alfresco dining area, plus a sofa and day beds aft on the main deck, while up on the rooftop-style sun deck there is a Jacuzzi and more seating.