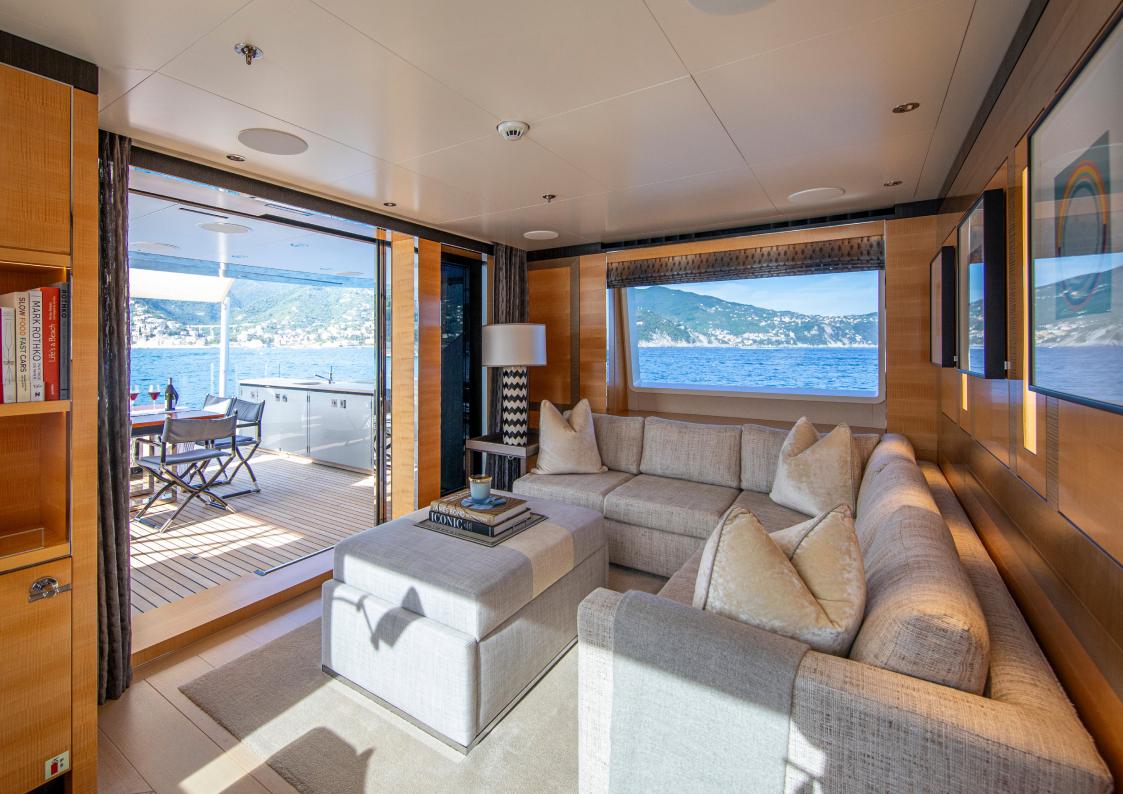

With exterior design by Dubois and interiors by RWD, LADY VICTORIA boasts both engineering efficiency and luxurious accommodation.

A soft colour palette and lots of natural light – particularly in the main salon – are complemented by bleached-oak cabinetry, creating an aura of quiet luxury that instantly makes charter guests feel at ease.

LADY VICTORIA also offers numerous on deck spaces, including a large alfresco dining area, plus a sofa and day beds aft on the main deck, while up on the rooftop-style sun deck there is a Jacuzzi and more seating.