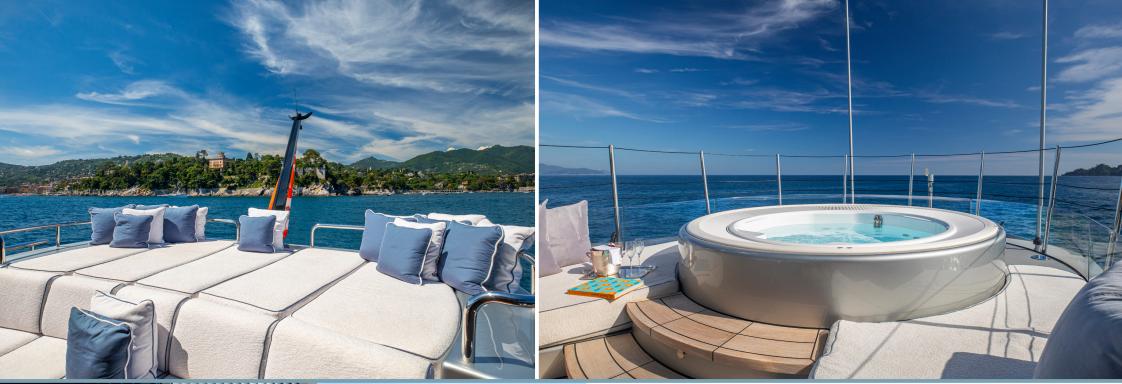

LADY VICTORIA also offers numerous on deck spaces, including a large alfresco dining area, plus a sofa and day beds aft on the main deck, while up on the rooftop-style sun deck there is a Jacuzzi and more seating.