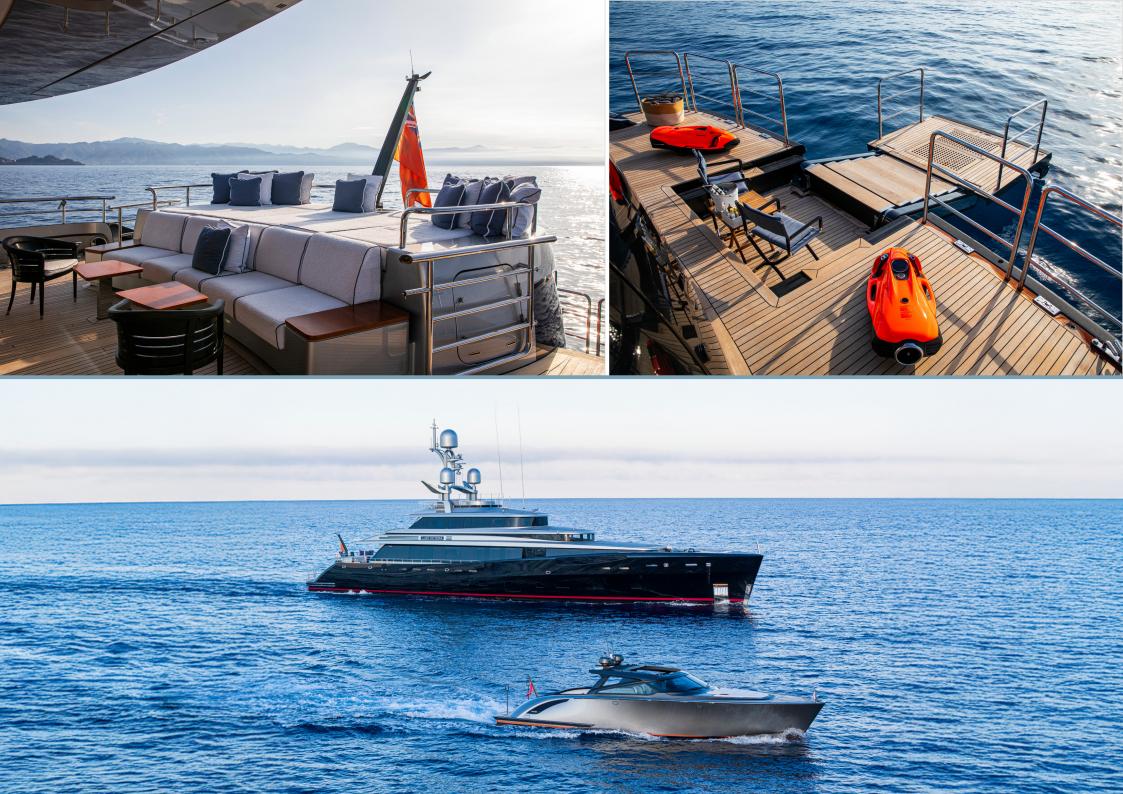

LADY VICTORIA also offers numerous on deck spaces, including a large alfresco dining area, plus a sofa and day beds aft on the main deck, while up on the rooftop-style sun deck there is a Jacuzzi and more seating.

The generous swim platform can be extended and raised for diving or submerged for guests wishing to step into the sea.

# TOYS

1 x Sea Doo Spark
2 x Seabobs
2 x Paddle boards
1 x Wakesurf board
3 x Towable tubes
2 x Banana boat floats
Jellyfish pool
Inflatable water joust with 2 x jousting sticks
Large inflatable jungle gym with slide