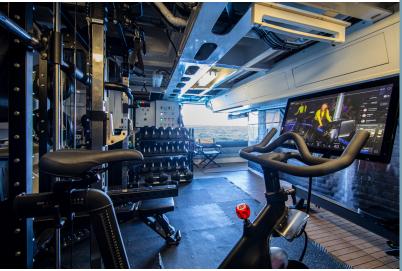

# GYM

1 x Vander F1 Multi-functional trainer, equipped with 1,000 lb. rated weight bench, dual 250 lb. x 2 weight stacks, Smith machine on commercial linear bearings & half rack 1 x Peloton 1 x Rogue rowing machine 3 x Medicine balls Free weights, 5-50 lb. Kettlebells Yoga mats