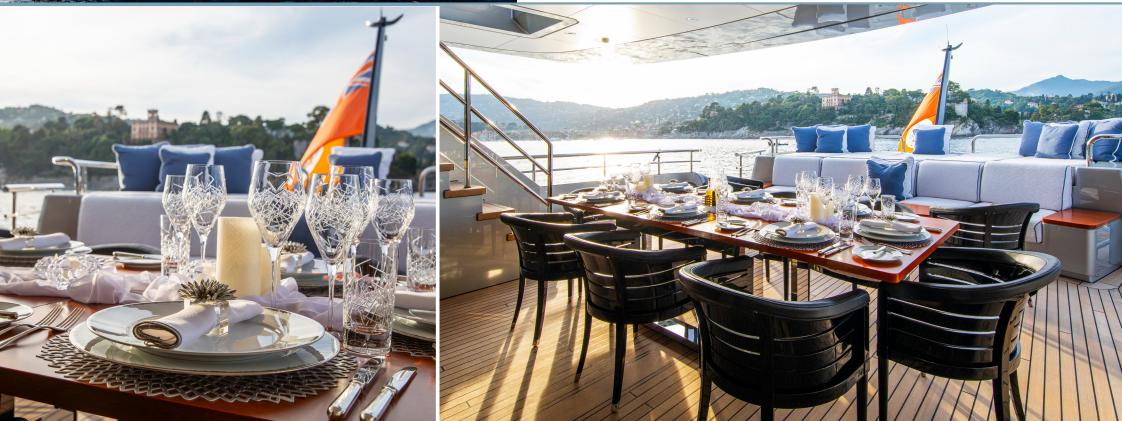

LADY VICTORIA also offers numerous on deck spaces, including a large alfresco dining area, plus a sofa and day beds aft on the main deck, while up on the rooftop-style sun deck there is a Jacuzzi and more seating.