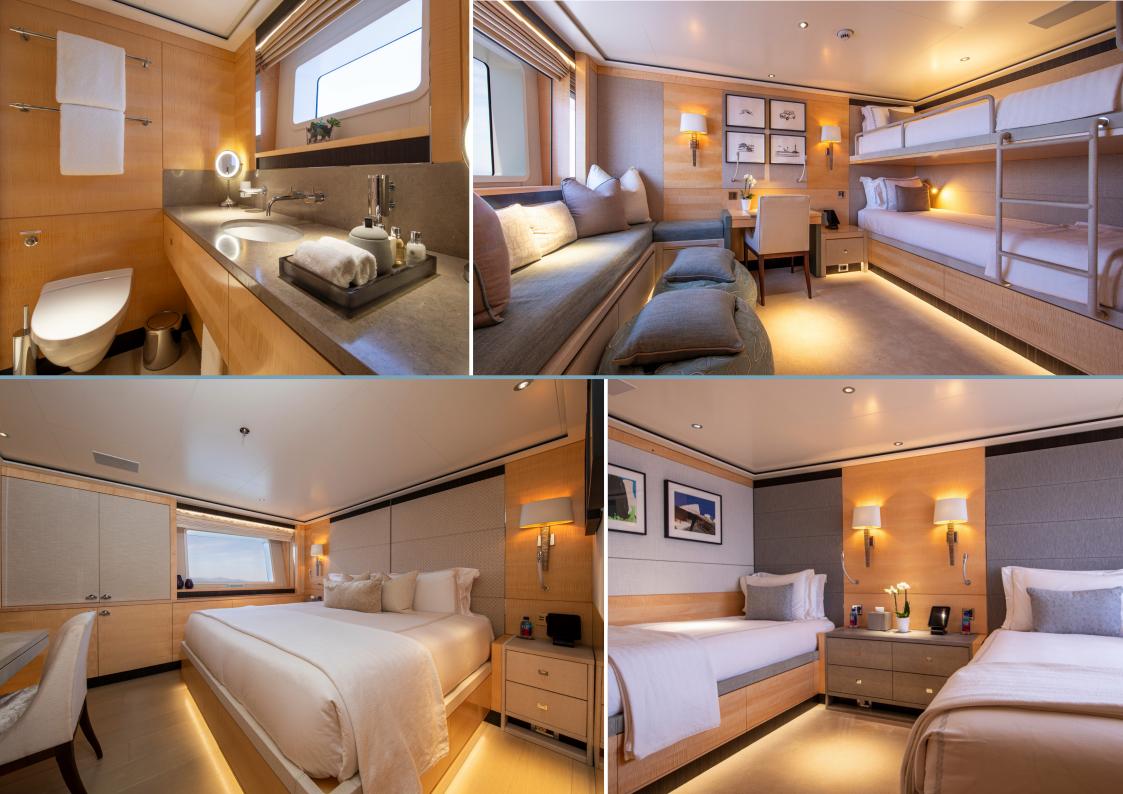

She can accommodate 12 guests across six cabins, including a dedicated Master deck with en suite and a salon with sliding doors to a private terrace.

The rest of the guest accommodation comprises a VIP suite on the main deck with separate office and lobby, plus a double cabin, two twins, and a bunk cabin on the lower deck.

# MAIN CHARACTERISTICS

Builder: Feadship de Vries LOA: 47m / 154'2" Crew: 9 Built: 2015 Refit: 2022 Accommodation: 12 guests in 6 cabins Cabin configuration: 1 Master, 1 VIP, 2 doubles, 2 twins, and a bunk cabin Speed: 16 knots