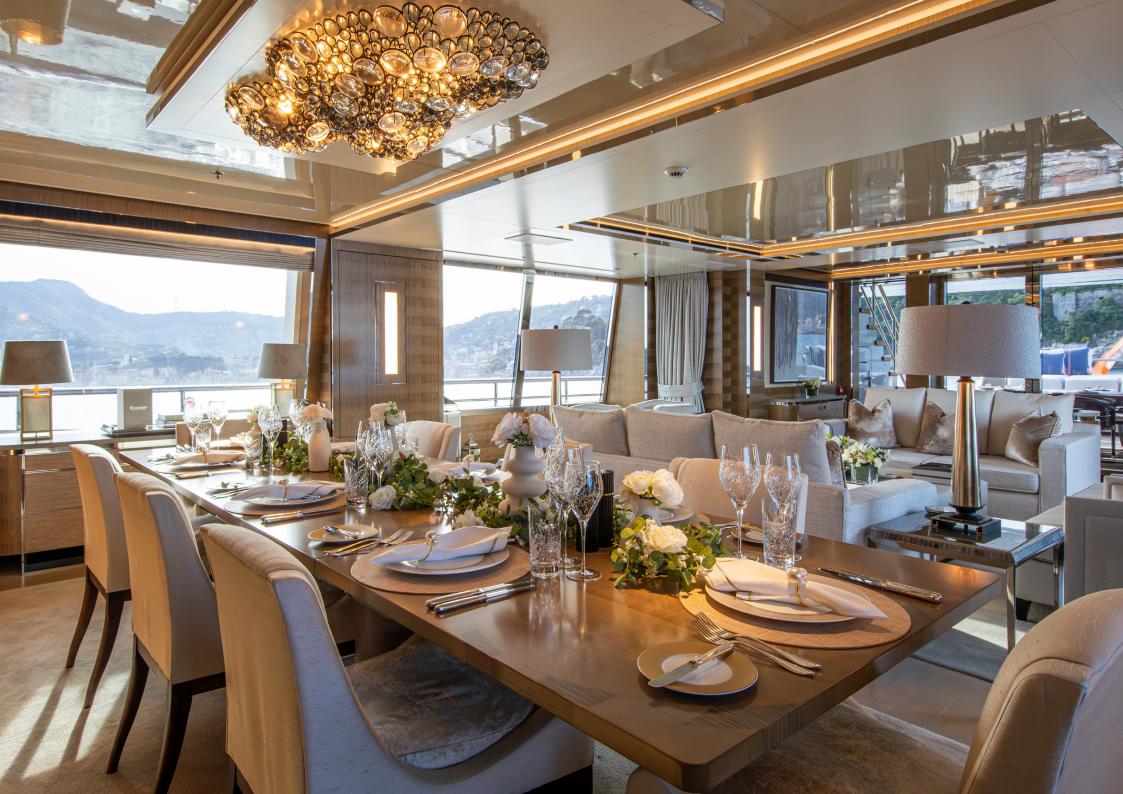

With exterior design by Dubois and interiors by RWD, LADY VICTORIA boasts both engineering efficiency and luxurious accommodation.

A soft colour palette and lots of natural light – particularly in the main salon – are complemented by bleached-oak cabinetry, creating an aura of quiet luxury that instantly makes charter guests feel at ease.

She can accommodate 12 guests across six cabins, including a dedicated Master deck with en suite and a salon with sliding doors to a private terrace.

The rest of the guest accommodation comprises a VIP suite on the main deck with separate office and lobby, plus a double cabin, two twins, and a bunk cabin on the lower deck.

LADY VICTORIA also offers numerous on deck spaces, including a large alfresco dining area, plus a sofa and day beds aft on the main deck, while up on the rooftop-style sun deck there is a Jacuzzi and more seating.