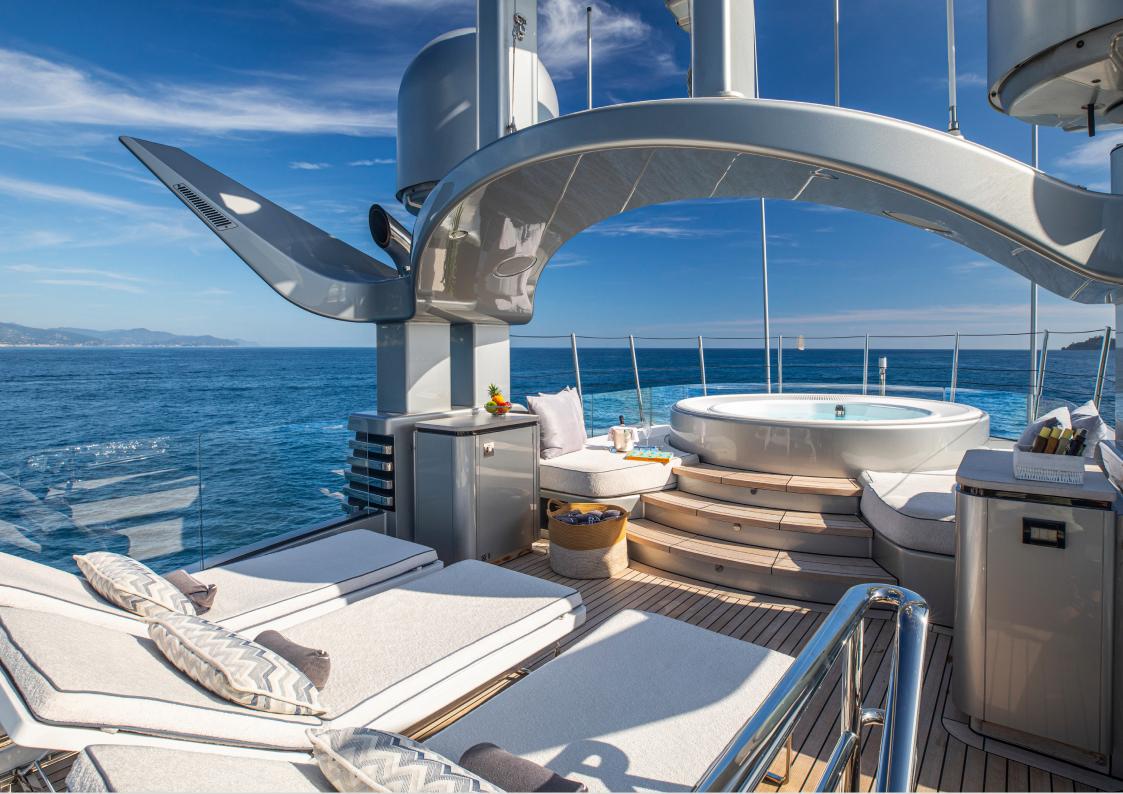

LADY VICTORIA also offers numerous on deck spaces, including a large alfresco dining area, plus a sofa and day beds aft on the main deck, while up on the rooftop-style sun deck there is a Jacuzzi and more seating.

The generous swim platform can be extended and raised for diving or submerged for guests wishing to step into the sea.