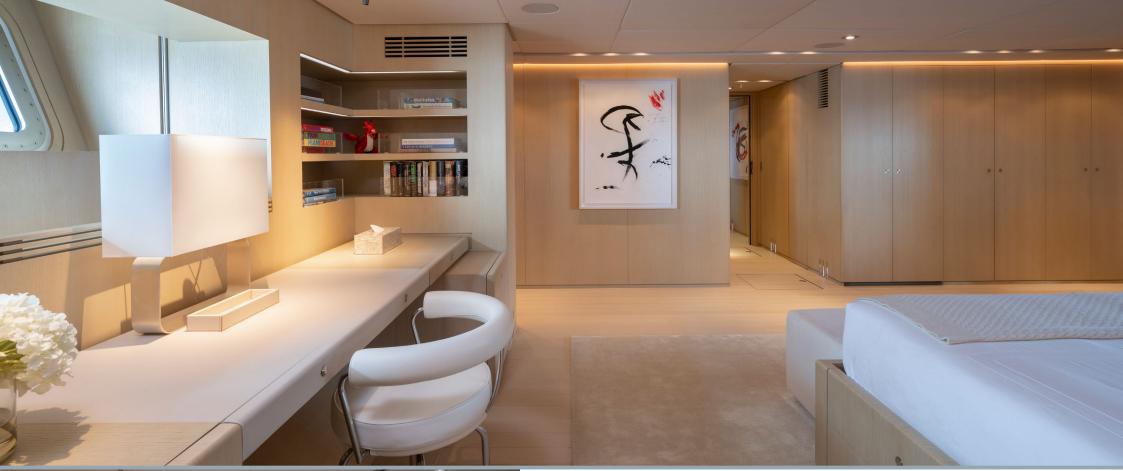

Wilmotte & Associates have created a calming and welcoming feel through her contemporary design, which is balanced with a harmonious blend of light wooden features, soft furnishings, and expanses of windows, seamlessly drawing the outside in.

She features an open plan living area and relaxed sofa setting along with an additional dining area and bar for entertainment in the evening.

RED DRAGON accommodates up to 12 guests across five cabins with a luxurious and spacious owner's suite. The rest of your guests are placed across three double cabins and one twin cabin, all with ensuites. The twin cabin features a Pullman bunk bed for kids or staff.