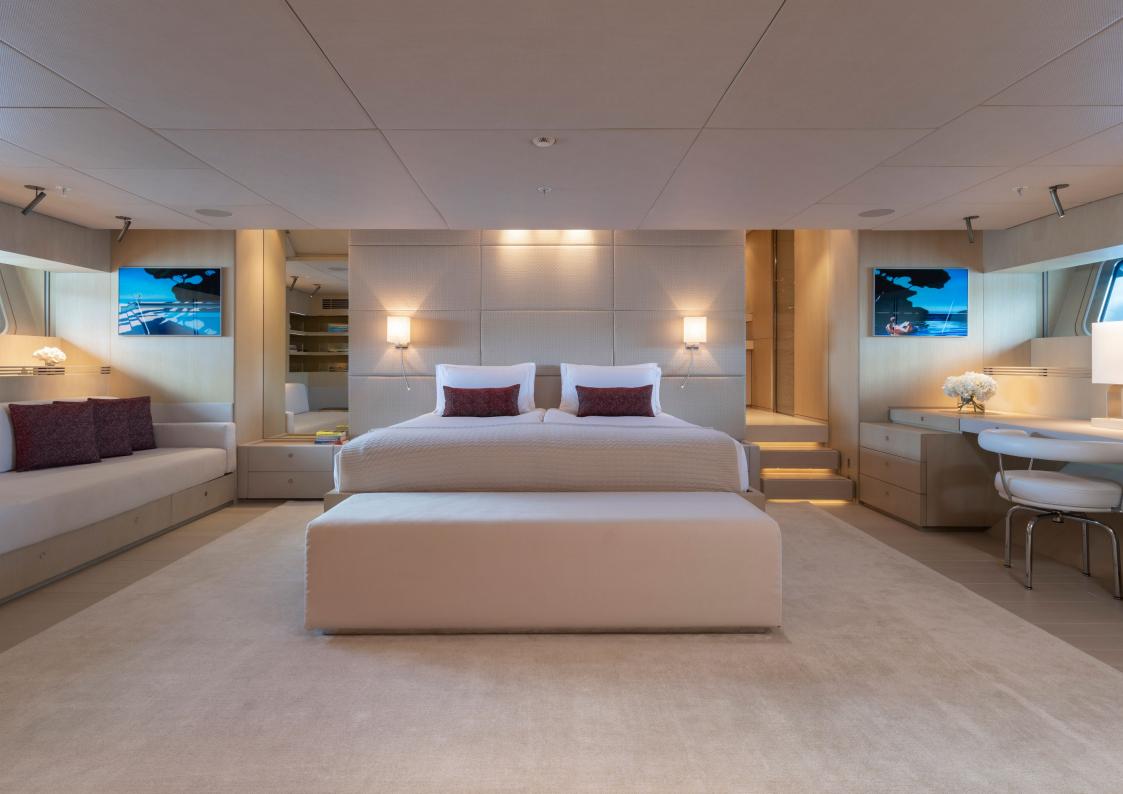

She features an open plan living area and relaxed sofa setting along with an additional dining area and bar for entertainment in the evening.

RED DRAGON accommodates up to 12 guests across five cabins with a luxurious and spacious owner's suite. The rest of your guests are placed across three double cabins and one twin cabin, all with ensuites. The twin cabin features a Pullman bunk bed for kids or staff.