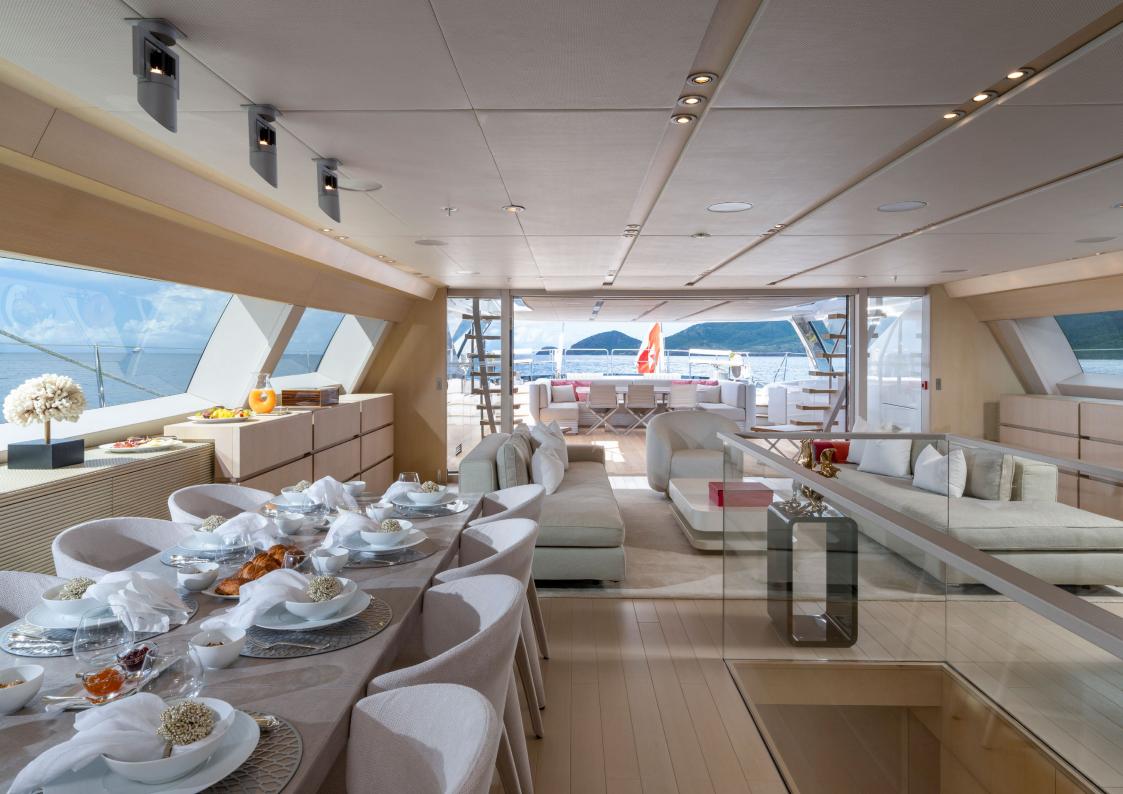

Wilmotte & Associates have created a calming and welcoming feel through her contemporary design, which is balanced with a harmonious blend of light wooden features, soft furnishings, and expanses of windows, seamlessly drawing the outside in.

She features an open plan living area and relaxed sofa setting along with an additional dining area and bar for entertainment in the evening.

RED DRAGON accommodates up to 12 guests across five cabins with a luxurious and spacious owner's suite. The rest of your guests are placed across three double cabins and one twin cabin, all with ensuites. The twin cabin features a Pullman bunk bed for kids or staff.