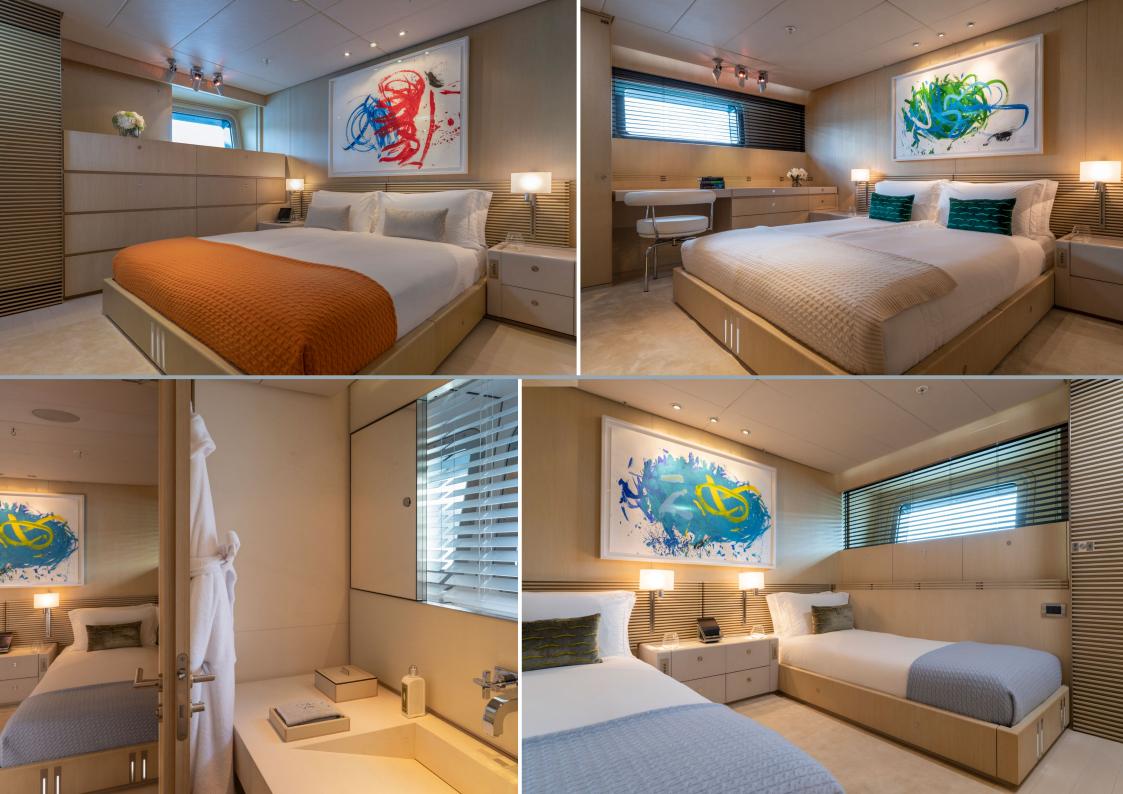

She features an open plan living area and relaxed sofa setting along with an additional dining area and bar for entertainment in the evening.

RED DRAGON accommodates up to 12 guests across five cabins with a luxurious and spacious owner's suite. The rest of your guests are placed across three double cabins and one twin cabin, all with ensuites. The twin cabin features a Pullman bunk bed for kids or staff.