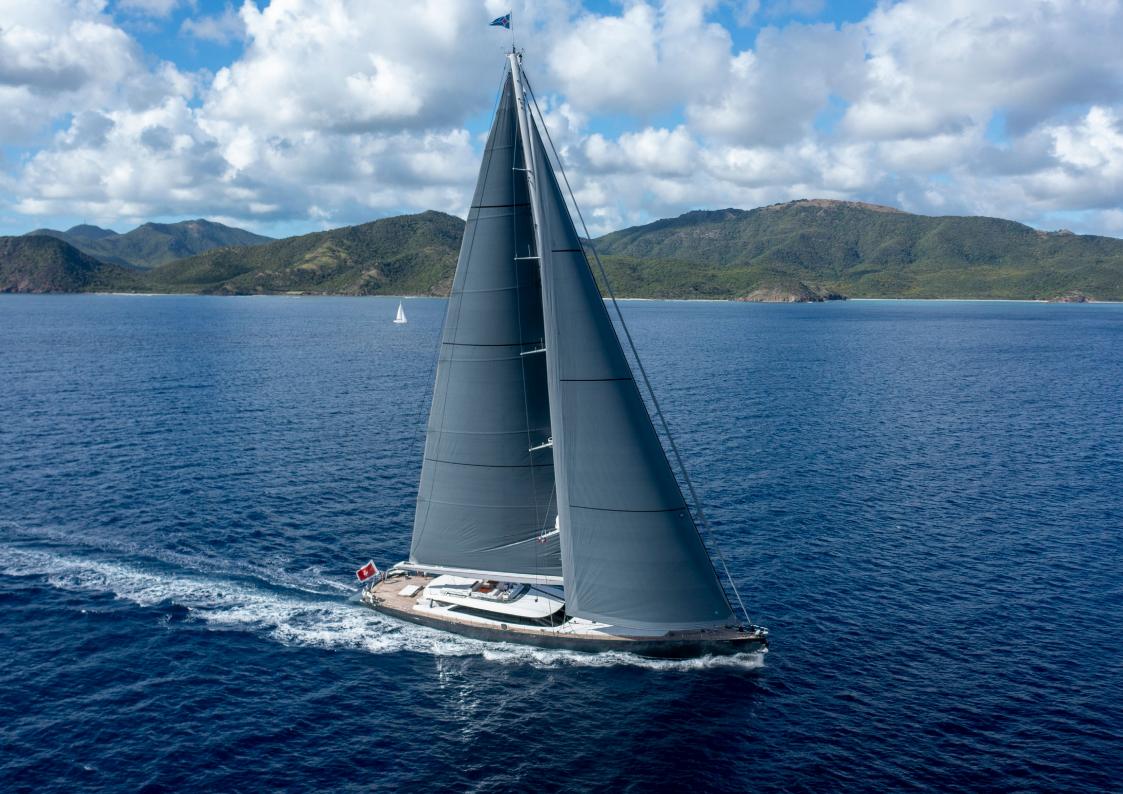

# Red Dragon

Designed by Dubois Naval Architects and built by Alloy Yachts, Red Dragon embraces sailing tradition, while incorporating modern touches through her sleek exterior to create a truly timeless design.

# MAIN CHARACTERISTICS

Builder: Alloy Yachts Length: 51.70 m (169' 7") Year built/refit: 2008/2022

Interior Designer: Wilmotte & Associates Accommodation: up to 12 guests in 5 cabins

Cabin configuration: 4 double, 1 twin, 2 pullman bunk beds