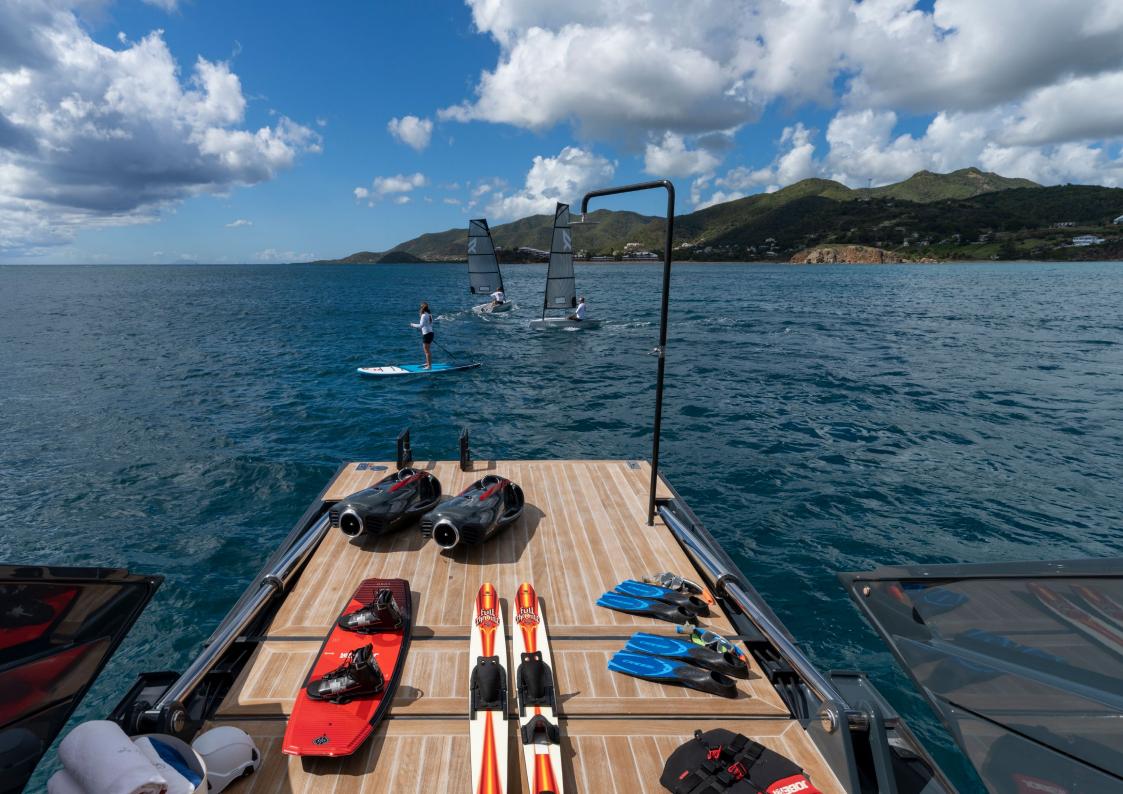

#### TOYS

1 x FLITE e-foil (new as of 2023)

3 x Foil boards (5'5", 5'11", 6'6" with 2 foils)

2 x 5m and 6m wings

2 x FS5 Sea bobs

2 x Reverso sailing dinghies

2 x Skim boards

1 x Hydrofoil board

Kite board with 6m, 8m & 12m kites

1 x windsurfer with 4.5m sail

Water skis

Wake boards

4x inflatable SUPs

1 x 2-seats inflatable kayak

1 x double and 1 x single towable

1 x Inflatable floating platform

Snorkelling equipment

Beach volley and other sport balls set up

Diving equipment:

10 x bottles, BCD's, regulators, fins and weights

The equipment can be used but a guide has to be

appointed