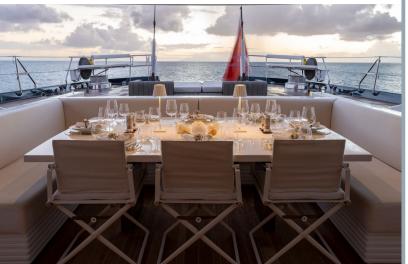

With expanses of outdoor areas across the sun deck, main deck, and swimming platform, enjoy al fresco dining experiences onboard, complete relaxation in the sun and the thrill of water sports set within picturesque surroundings.

She features an open plan living area and relaxed sofa setting along with an additional dining area and bar for entertainment in the evening.

RED DRAGON accommodates up to 12 guests across five cabins with a luxurious and spacious owner's suite. The rest of your guests are placed across three double cabins and one twin cabin, all with ensuites. The twin cabin features a Pullman bunk bed for kids or staff.