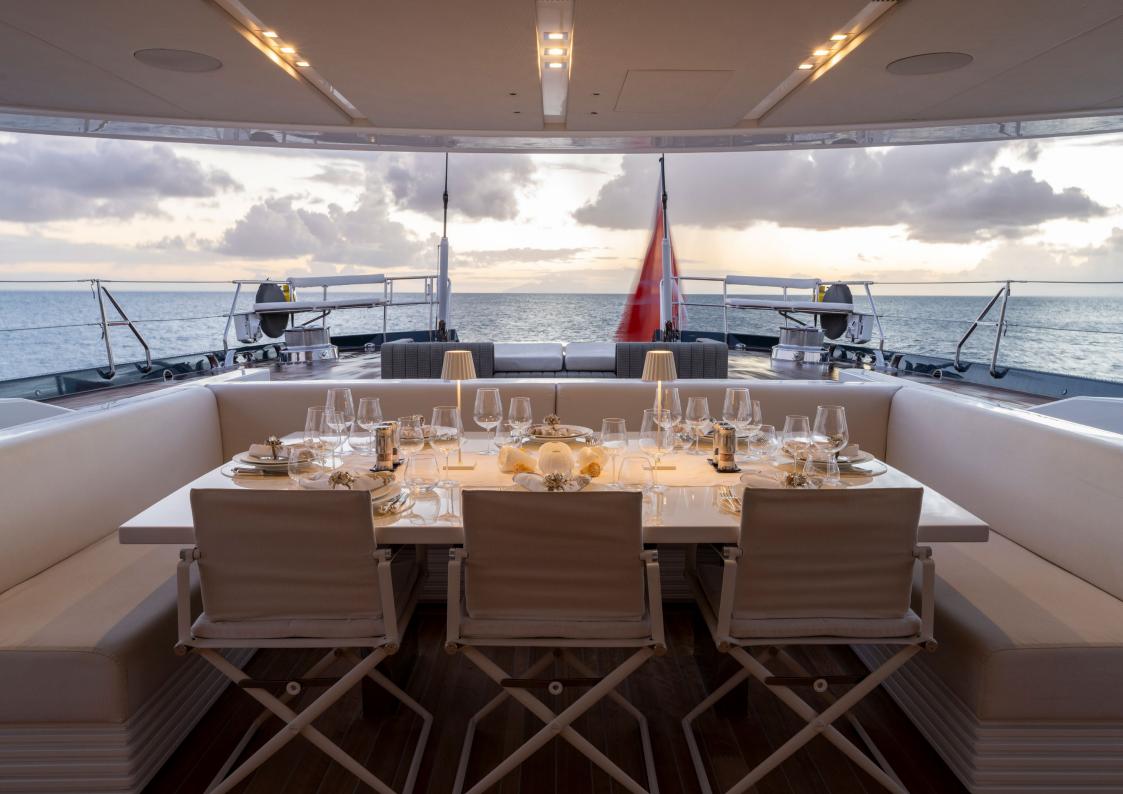

With expanses of outdoor areas across the sun deck, main deck, and swimming platform, enjoy al fresco dining experiences onboard, complete relaxation in the sun and the thrill of water sports set within picturesque surroundings.

She features an open plan living area and relaxed sofa setting along with an additional dining area and bar for entertainment in the evening.

RED DRAGON accommodates up to 12 guests across five cabins with a luxurious and spacious owner's suite. The rest of your guests are placed across three double cabins and one twin cabin, all with ensuites. The twin cabin features a Pullman bunk bed for kids or staff.