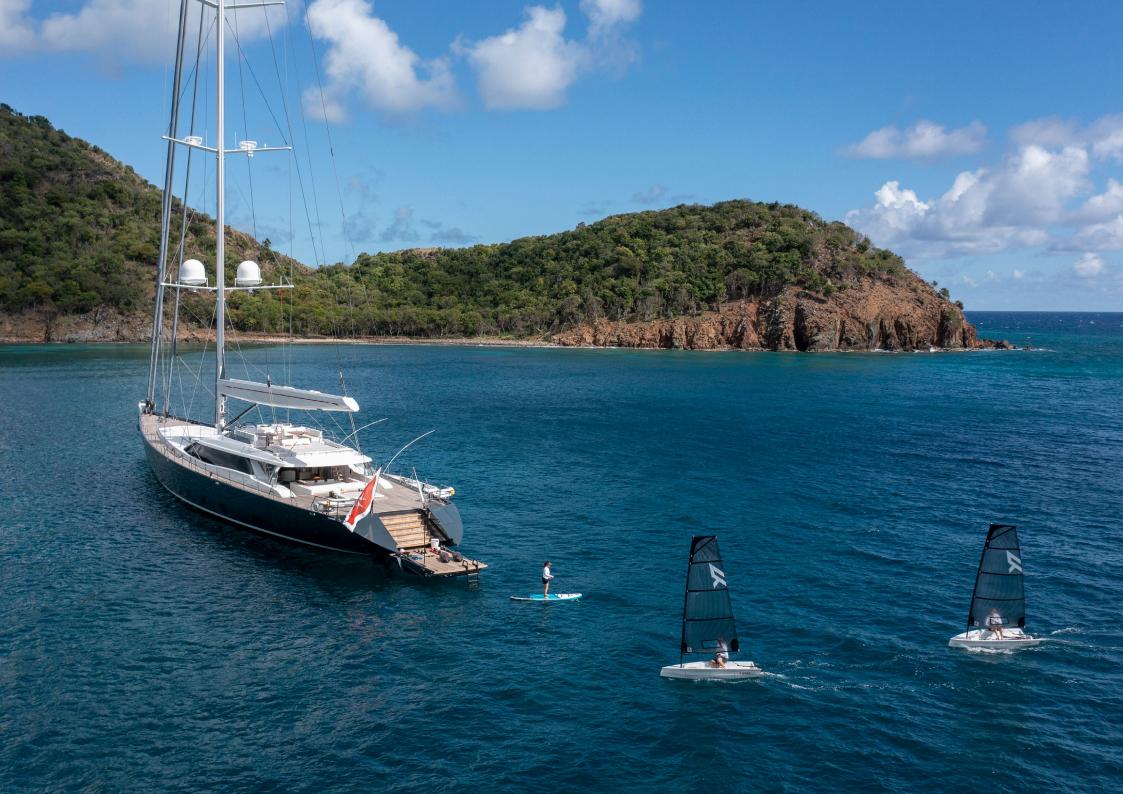

#### TOYS

1 x FLITE e-foil (new as of 2023)

3 x Foil boards (5'5", 5'11", 6'6" with 2 foils)

2 x 5m and 6m wings

2 x FS5 Sea bobs

2 x Reverso sailing dinghies

2 x Skim boards

1 x Hydrofoil board

Kite board with 6m, 8m & 12m kites

1 x windsurfer with 4.5m sail

Water skis

Wake boards

4x inflatable SUPs

1 x 2-seats inflatable kayak

1 x double and 1 x single towable

1 x Inflatable floating platform