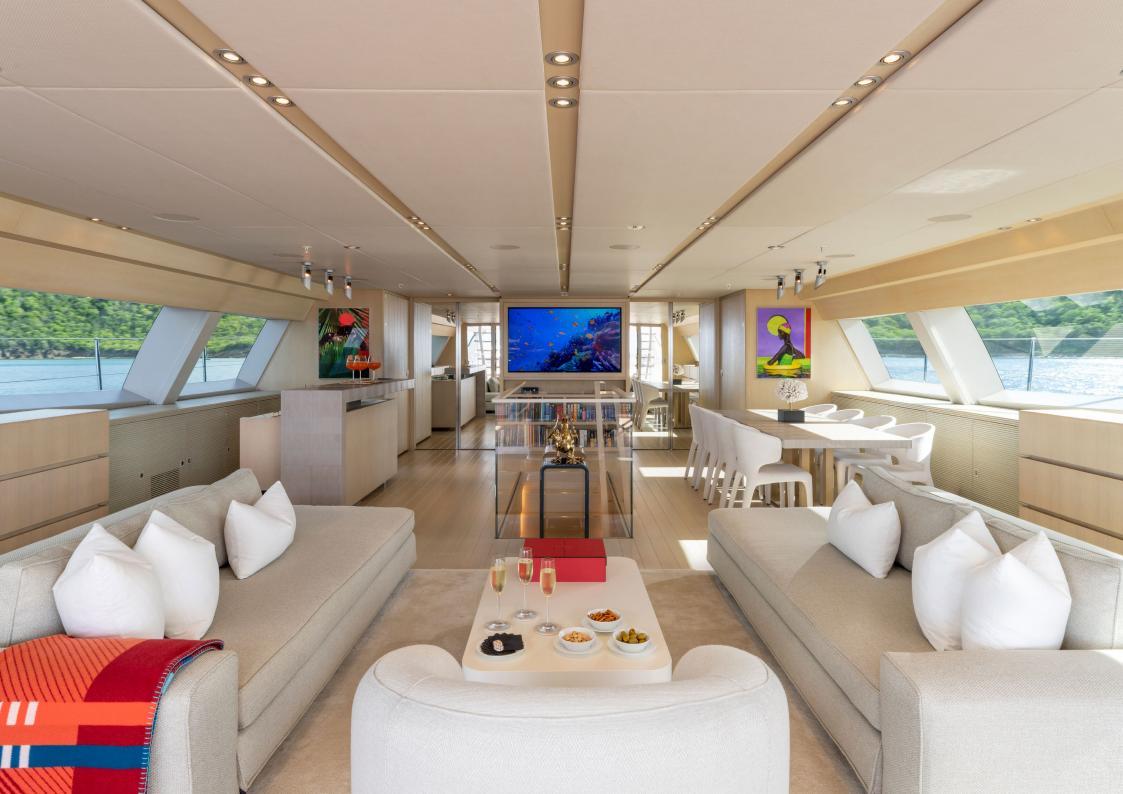

Wilmotte & Associates have created a calming and welcoming feel through her contemporary design, which is balanced with a harmonious blend of light wooden features, soft furnishings, and expanses of windows, seamlessly drawing the outside in.

She features an open plan living area and relaxed sofa setting along with an additional dining area and bar for entertainment in the evening.

RED DRAGON accommodates up to 12 guests across five cabins with a luxurious and spacious owner's suite. The rest of your guests are placed across three double cabins and one twin cabin, all with ensuites. The twin cabin features a Pullman bunk bed for kids or staff.