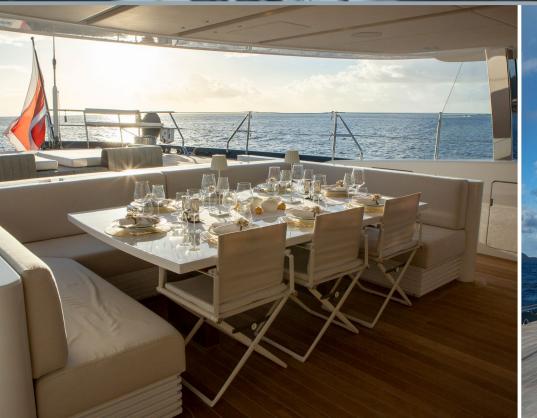

With expanses of outdoor areas across the sun deck, main deck, and swimming platform, enjoy al fresco dining experiences onboard, complete relaxation in the sun and the thrill of water sports set within picturesque surroundings.

She features an open plan living area and relaxed sofa setting along with an additional dining area and bar for entertainment in the evening.

RED DRAGON accommodates up to 12 guests across five cabins with a luxurious and spacious owner's suite. The rest of your guests are placed across three double cabins and one twin cabin, all with ensuites. The twin cabin features a Pullman bunk bed for kids or staff.