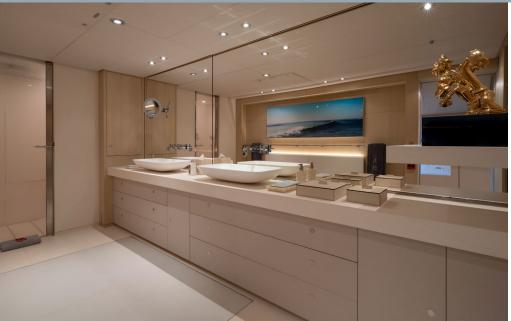

She features an open plan living area and relaxed sofa setting along with an additional dining area and bar for entertainment in the evening.

RED DRAGON accommodates up to 12 guests across five cabins with a luxurious and spacious owner's suite. The rest of your guests are placed across three double cabins and one twin cabin, all with ensuites. The twin cabin features a Pullman bunk bed for kids or staff.