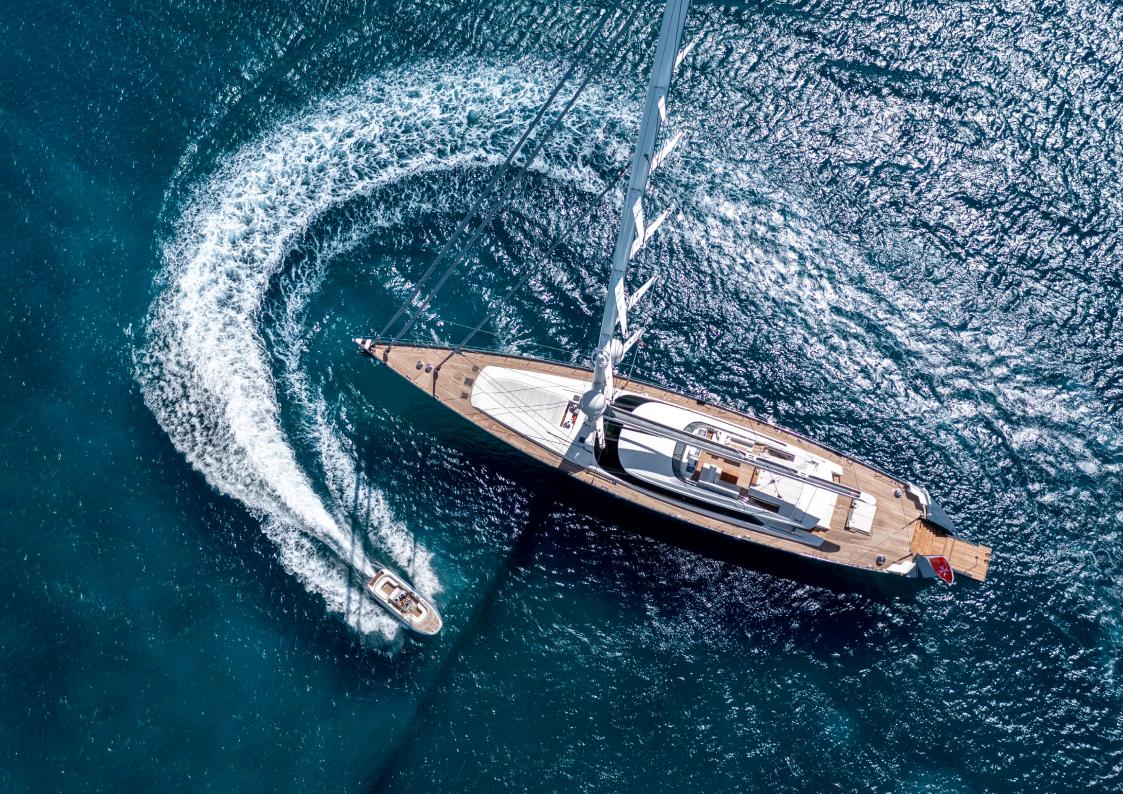

# Red Dragon

Designed by Dubois Naval Architects and built by Alloy Yachts, Red Dragon embraces sailing tradition, while incorporating modern touches through her sleek exterior to create a truly timeless design.

# MAIN CHARACTERISTICS

Builder: Alloy Yachts Length: 51.70 m (169' 7") Year built/refit: 2008/2022

Interior Designer: Wilmotte & Associates Accommodation: up to 12 guests in 5 cabins

Cabin configuration: 4 double, 1 twin, 2 pullman bunk beds