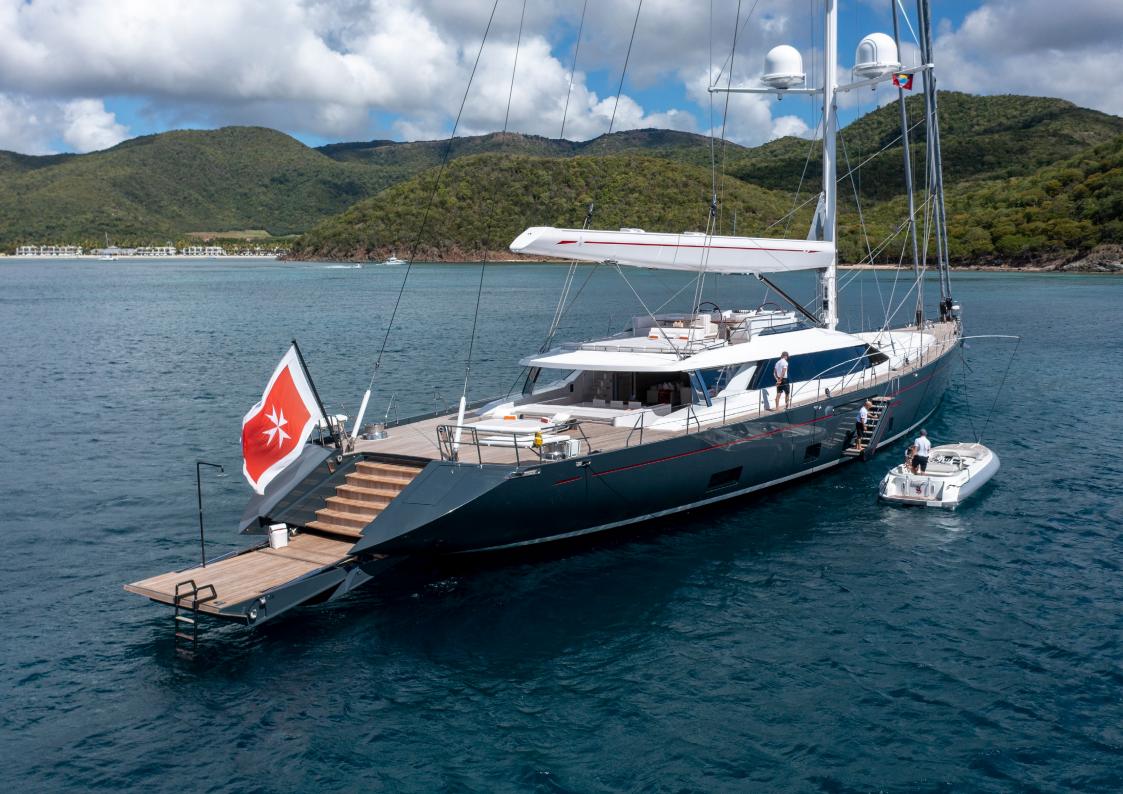

# Red Dragon

Designed by Dubois Naval Architects and built by Alloy Yachts, Red Dragon embraces sailing tradition, while incorporating modern touches through her sleek exterior to create a truly timeless design.

With expanses of outdoor areas across the sun deck, main deck, and swimming platform, enjoy al fresco dining experiences onboard, complete relaxation in the sun and the thrill of water sports set within picturesque surroundings.