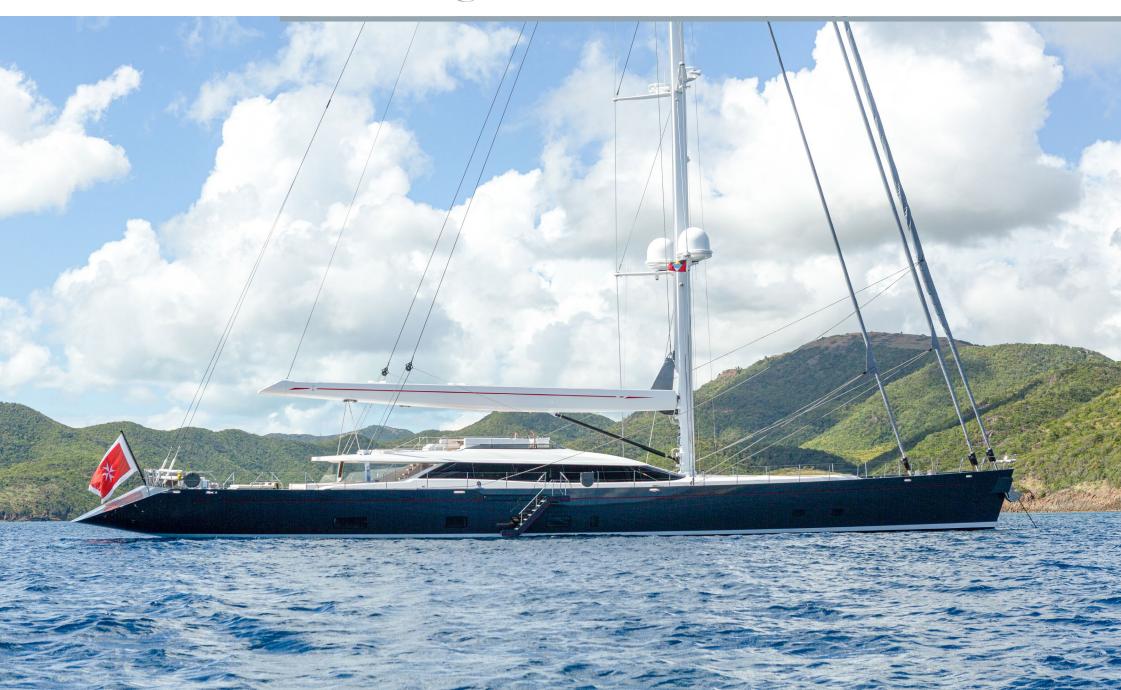

# Red Dragon

Designed by Dubois Naval Architects and built by Alloy Yachts, Red Dragon embraces sailing tradition, while incorporating modern touches through her sleek exterior to create a truly timeless design.

With expanses of outdoor areas across the sun deck, main deck, and swimming platform, enjoy al fresco dining experiences onboard, complete relaxation in the sun and the thrill of water sports set within picturesque surroundings.