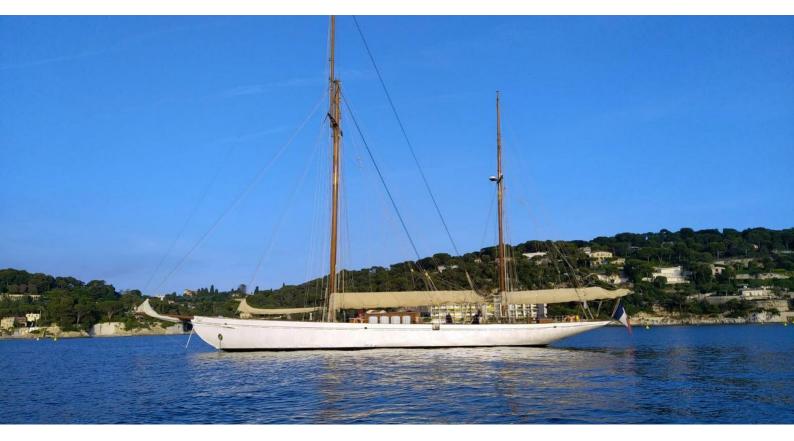

# **BLACK SWAN**

Yacht Charter Details for 'Black Swan', the 40.21m Superyacht built by Camper & Nicholsons

**SPECIFICATIONS** 

LENGTH

40.21m / 131'11

BEAM DRAFT

6.18m / 20'3 4.1m / 13'5

YEAR REFIT 1899 2019

### **BLACK SWAN YACHT CHARTER**

Superyacht BLACK SWAN was built in 1899 by Camper & Nicholsons. She is a 40.21m / 131'11 Custom sail yacht with exterior design by and interior styling by Ugo Faggioni (Refit). Black Swan offers accommodation for up to 8 guests in 4 cabins with additional room for her crew of 6. She features a variety of amenities to ensure comfortable charter vacations, including, Air Conditioning & WiFi connection on board. She also carries an impressive collection of toys as listed below.