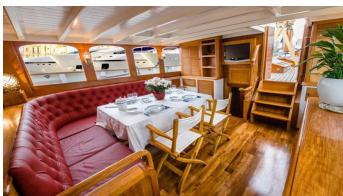

### **BLACK SWAN YACHT CHARTER**

Superyacht BLACK SWAN was built in 1899 by Camper & Nicholsons. She is a 40.21m / 131'11 Custom sail yacht with exterior design by and interior styling by Ugo Faggioni (Refit). Black Swan offers accommodation for up to 8 guests in 4 cabins with additional room for her crew of 6. She features a variety of amenities to ensure comfortable charter vacations, including, Air Conditioning & WiFi connection on board. She also carries an impressive collection of toys as listed below.