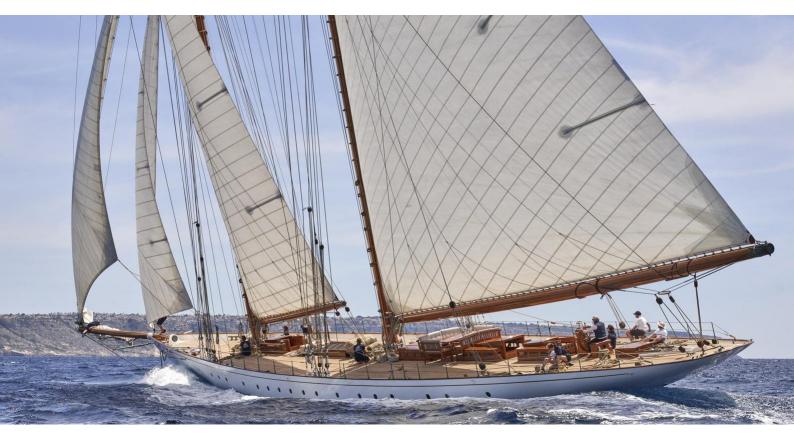

## **ELENA OF LONDON**

Yacht Charter Details for 'Elena of London', the 54.99m Superyacht built by Marin LuxurYachts

**SPECIFICATIONS** 

LENGTH

54.99m / 180'5

BEAM DRAFT

8.14m / 26'8 5.2m / 17'1

YEAR REFIT 2009

## ELENA OF LONDON YACHT CHARTER

Superyacht ELENA OF LONDON was built in 2009 by Marin LuxurYachts. She is a 54.99m / 180'5 Custom sail yacht with exterior design by Herreshoff and interior styling by Steve McLaren . Elena of London offers accommodation for up to 10 guests in 5 cabins with additional room for her crew of 8. She features a variety of amenities to ensure comfortable charter vacations, including, Air Conditioning & WiFi connection on board. She also carries an impressive collection of toys as listed below.