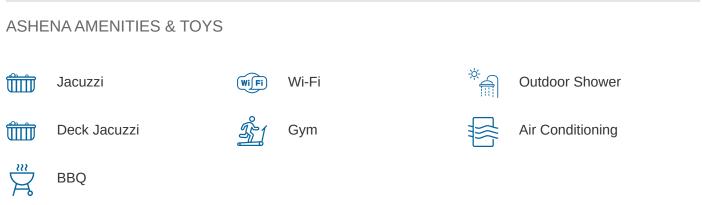

### ASHENA YACHT CHARTER

Superyacht ASHENA was built in 2006 by Wadia. She is a 45.5m / 149'3 Custom motor yacht with exterior design by Wadia Boat Builders and interior styling by Nozer Wadia & Associates Greenline Interiors . Ashena offers accommodation for up to 12 guests in 6 cabins with additional room for her crew of 13. She features a variety of amenities to ensure comfortable charter vacations, including, BBQ, Outdoor Shower, Air Conditioning, Deck Jacuzzi, Gym/exercise equipment & WiFi connection on board. She also carries an impressive collection of toys as listed below.

For a full up-to-date list of leisure facilities or amenities onboard Motor Yacht Ashena please contact your Yacht Charter Broker prior to booking your vacation. If there is a particular water toy that you would like, but it is not listed, then it may be possible to rent this equipment for you.