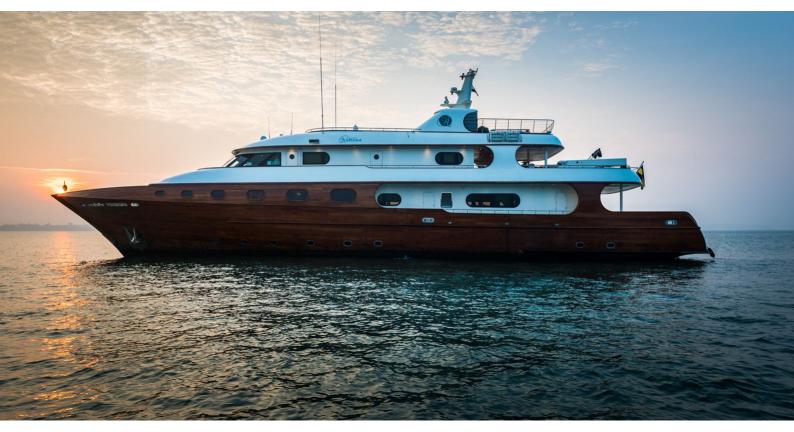

## **ASHENA**

Yacht Charter Details for 'Ashena', the 45.5m Superyacht built by Wadia

### ASHENA YACHT CHARTER

Superyacht ASHENA was built in 2006 by Wadia. She is a 45.5m / 149'3 Custom motor yacht with exterior design by Wadia Boat Builders and interior styling by Nozer Wadia & Associates Greenline Interiors . Ashena offers accommodation for up to 12 guests in 6 cabins with additional room for her crew of 13. She features a variety of amenities to ensure comfortable charter vacations, including, BBQ, Outdoor Shower, Air Conditioning, Deck Jacuzzi, Gym/exercise equipment & WiFi connection on board. She also carries an impressive collection of toys as listed below.