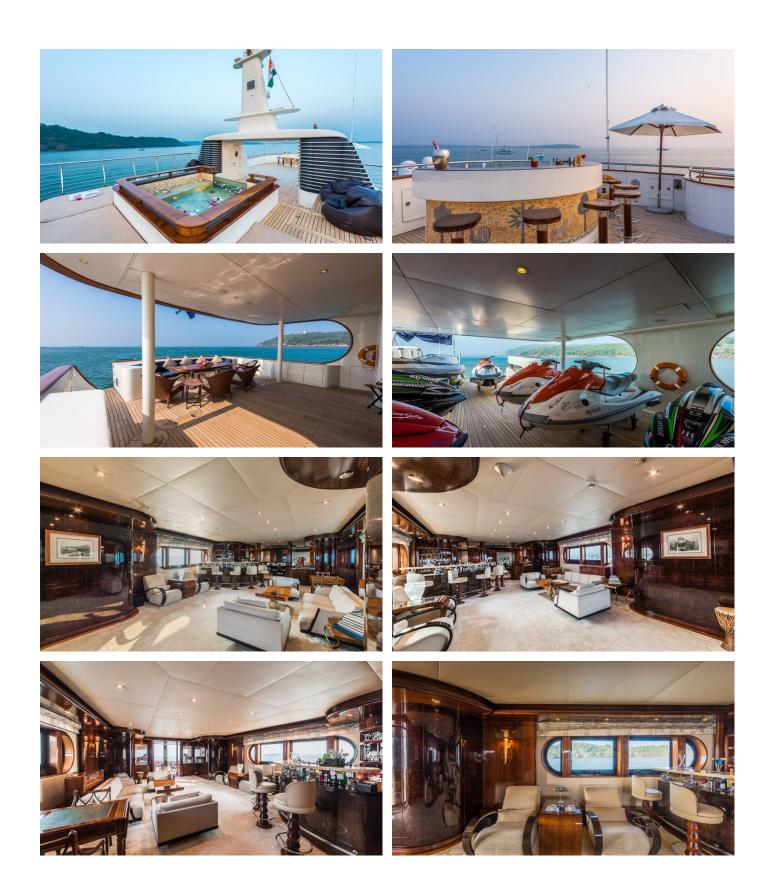

### ASHENA YACHT CHARTER

Superyacht ASHENA was built in 2006 by Wadia. She is a 45.5m / 149'3 Custom motor yacht with exterior design by Wadia Boat Builders and interior styling by Nozer Wadia & Associates Greenline Interiors . Ashena offers accommodation for up to 12 guests in 6 cabins with additional room for her crew of 13. She features a variety of amenities to ensure comfortable charter vacations, including, BBQ, Outdoor Shower, Air Conditioning, Deck Jacuzzi, Gym/exercise equipment & WiFi connection on board. She also carries an impressive collection of toys as listed below.

For a full up-to-date list of leisure facilities or amenities onboard Motor Yacht Ashena please contact your Yacht Charter Broker prior to booking your vacation. If there is a particular water toy that you would like, but it is not listed, then it may be possible to rent this equipment for you.