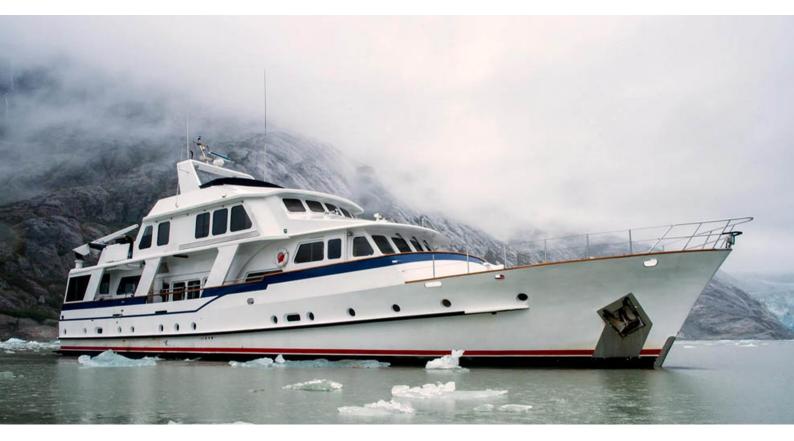

## **GLACIER BEAR**

Yacht Charter Details for 'Glacier Bear', the 28.96m Superyacht built by Bayaco

**SPECIFICATIONS** 

LENGTH 28.96m / 95'

BEAM DRAFT 6.1m / 20' 1.83m / 6'

YEAR REFIT 1973 2019

CRUISING SPEED 10 Knots

## GLACIER BEAR YACHT CHARTER

Superyacht GLACIER BEAR was built in 1973 by Bayaco. She is a 28.96m / 95' motor yacht with exterior design by R. Van Den Akker . Glacier Bear offers accommodation for up to 8 guests in 4 cabins with additional room for her crew of 0. She features a variety of amenities to ensure comfortable charter vacations, including, Air Conditioning & Deck Jacuzzi. She also carries an impressive collection of toys as listed below.