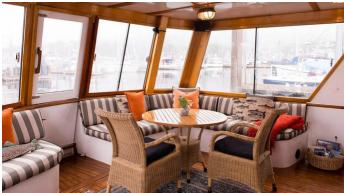

## GLACIER BEAR YACHT CHARTER

Superyacht GLACIER BEAR was built in 1973 by Bayaco. She is a 28.96m / 95' motor yacht with exterior design by R. Van Den Akker . Glacier Bear offers accommodation for up to 8 guests in 4 cabins with additional room for her crew of 0. She features a variety of amenities to ensure comfortable charter vacations, including, Air Conditioning & Deck Jacuzzi. She also carries an impressive collection of toys as listed below.