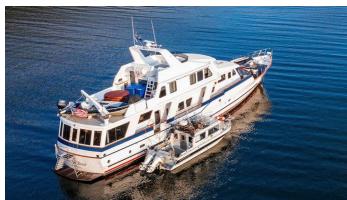

## **GLACIER BEAR**

Yacht Charter Details for 'Glacier Bear', the 28.96m Superyacht built by Bayaco

**SPECIFICATIONS** 

LENGTH 28.96m / 95'

BEAM DRAFT 6.1m / 20' 1.83m / 6'

YEAR REFIT 1973 2019

CRUISING SPEED 10 Knots

## GLACIER BEAR YACHT CHARTER

Superyacht GLACIER BEAR was built in 1973 by Bayaco. She is a 28.96m / 95' motor yacht with exterior design by R. Van Den Akker . Glacier Bear offers accommodation for up to 8 guests in 4 cabins with additional room for her crew of 0. She features a variety of amenities to ensure comfortable charter vacations, including, Air Conditioning & Deck Jacuzzi. She also carries an impressive collection of toys as listed below.