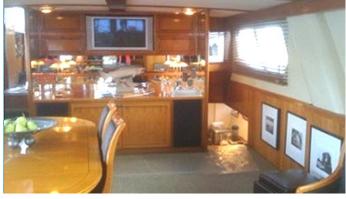

## GLACIER BEAR YACHT CHARTER

Superyacht GLACIER BEAR was built in 1973 by Bayaco. She is a 28.96m / 95' motor yacht with exterior design by R. Van Den Akker . Glacier Bear offers accommodation for up to 8 guests in 4 cabins with additional room for her crew of 0. She features a variety of amenities to ensure comfortable charter vacations, including, Air Conditioning & Deck Jacuzzi. She also carries an impressive collection of toys as listed below.