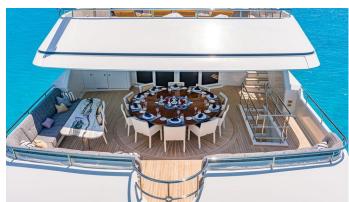

## CROSSED SABRE YACHT CHARTER

Superyacht CROSSED SABRE was built in 2006 by Burger Boat. She is a 43.89m / 144' Custom motor yacht with exterior design by Burger Boat and interior styling by Burger Design . Crossed Sabre offers accommodation for up to 12 guests in 7 cabins with additional room for her crew of 11. She features a variety of amenities to ensure comfortable charter vacations, including, Air Conditioning, WiFi connection on board, Deck Jacuzzi, Elevator / Lift, Wheelchair Friendly, Stabilisers underway, Stabilizers at Anchor, Balcony, Barbeque, Sunpads & Gym/exercise equipment. She also carries an impressive collection of toys as listed below.