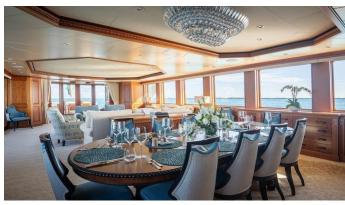

## CROSSED SABRE YACHT CHARTER

Superyacht CROSSED SABRE was built in 2006 by Burger Boat. She is a 43.89m / 144' Custom motor yacht with exterior design by Burger Boat and interior styling by Burger Design . Crossed Sabre offers accommodation for up to 12 guests in 7 cabins with additional room for her crew of 11. She features a variety of amenities to ensure comfortable charter vacations, including, Air Conditioning, WiFi connection on board, Deck Jacuzzi, Elevator / Lift, Wheelchair Friendly, Stabilisers underway, Stabilizers at Anchor, Balcony, Barbeque, Sunpads & Gym/exercise equipment. She also carries an impressive collection of toys as listed below.