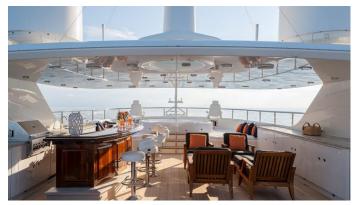

## **CROSSED SABRE AMENITIES & TOYS**

|            | Jacuzzi               |    | Stabilizers Underway  | WiFi | Wi-Fi            |
|------------|-----------------------|----|-----------------------|------|------------------|
|            | At-Anchor Stabilizers |    | Sunpads               |      | Deck Jacuzzi     |
| Ŝ          | Gym                   | ĀŸ | Elevator              |      | Air Conditioning |
| <b>***</b> | BBQ                   |    | Wheelchair Accessible |      |                  |

For a full up-to-date list of leisure facilities or amenities onboard Motor Yacht Crossed Sabre please contact your Yacht Charter Broker prior to booking your vacation. If there is a particular water toy that you would like, but it is not listed, then it may be possible to rent this equipment for you.