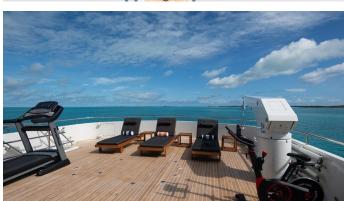

## CROSSED SABRE YACHT CHARTER

Superyacht CROSSED SABRE was built in 2006 by Burger Boat. She is a 43.89m / 144' Custom motor yacht with exterior design by Burger Boat and interior styling by Burger Design . Crossed Sabre offers accommodation for up to 12 guests in 7 cabins with additional room for her crew of 11. She features a variety of amenities to ensure comfortable charter vacations, including, Air Conditioning, WiFi connection on board, Deck Jacuzzi, Elevator / Lift, Wheelchair Friendly, Stabilisers underway, Stabilizers at Anchor, Balcony, Barbeque, Sunpads & Gym/exercise equipment. She also carries an impressive collection of toys as listed below.

## **CROSSED SABRE AMENITIES & TOYS**

|            | Jacuzzi               |    | Stabilizers Underway  | WiFi | Wi-Fi            |
|------------|-----------------------|----|-----------------------|------|------------------|
|            | At-Anchor Stabilizers |    | Sunpads               |      | Deck Jacuzzi     |
| Ŝ          | Gym                   | ĀŸ | Elevator              |      | Air Conditioning |
| <b>***</b> | BBQ                   |    | Wheelchair Accessible |      |                  |