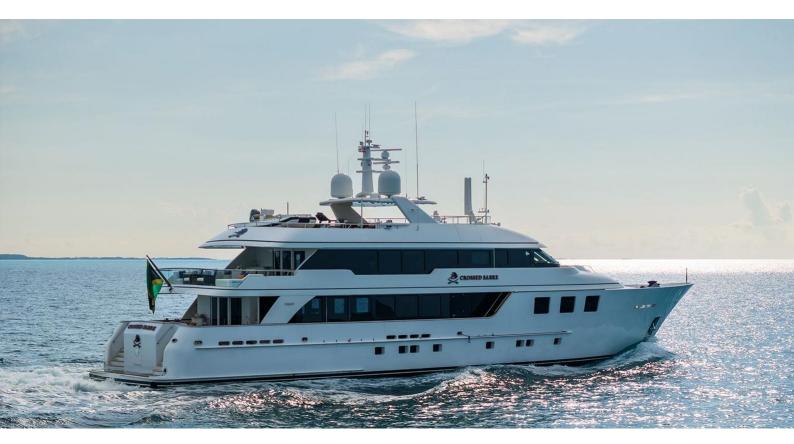

## **CROSSED SABRE**

Yacht Charter Details for 'Crossed Sabre', the 43.89m Superyacht built by Burger Boat

**SPECIFICATIONS** 

LENGTH 43.89m / 144'

BEAM DRAFT 8.5m / 27'11 2.4m / 7'10

YEAR REFIT 2006 2022

CRUISING SPEED 12 Knots ACCOMMODATION

## CROSSED SABRE YACHT CHARTER

Superyacht CROSSED SABRE was built in 2006 by Burger Boat. She is a 43.89m / 144' Custom motor yacht with exterior design by Burger Boat and interior styling by Burger Design . Crossed Sabre offers accommodation for up to 12 guests in 7 cabins with additional room for her crew of 11. She features a variety of amenities to ensure comfortable charter vacations, including, Air Conditioning, WiFi connection on board, Deck Jacuzzi, Elevator / Lift, Wheelchair Friendly, Stabilisers underway, Stabilizers at Anchor, Balcony, Barbeque, Sunpads & Gym/exercise equipment. She also carries an impressive collection of toys as listed below.