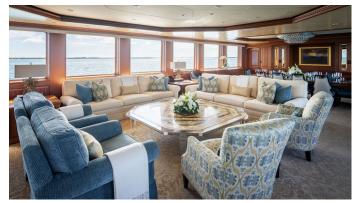

## CROSSED SABRE YACHT CHARTER

Superyacht CROSSED SABRE was built in 2006 by Burger Boat. She is a 43.89m / 144' Custom motor yacht with exterior design by Burger Boat and interior styling by Burger Design . Crossed Sabre offers accommodation for up to 12 guests in 7 cabins with additional room for her crew of 11. She features a variety of amenities to ensure comfortable charter vacations, including, Air Conditioning, WiFi connection on board, Deck Jacuzzi, Elevator / Lift, Wheelchair Friendly, Stabilisers underway, Stabilizers at Anchor, Balcony, Barbeque, Sunpads & Gym/exercise equipment. She also carries an impressive collection of toys as listed below.