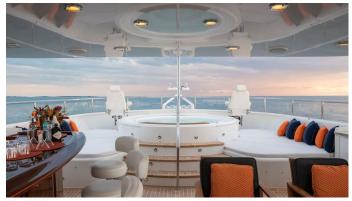

## **CROSSED SABRE AMENITIES & TOYS**

|            | Jacuzzi               |    | Stabilizers Underway  | WiFi | Wi-Fi            |
|------------|-----------------------|----|-----------------------|------|------------------|
|            | At-Anchor Stabilizers |    | Sunpads               |      | Deck Jacuzzi     |
| Ŝ          | Gym                   | ĀŸ | Elevator              |      | Air Conditioning |
| <b>***</b> | BBQ                   |    | Wheelchair Accessible |      |                  |

For a full up-to-date list of leisure facilities or amenities onboard Motor Yacht Crossed Sabre please contact your Yacht Charter Broker prior to booking your vacation. If there is a particular water toy that you would like, but it is not listed, then it may be possible to rent this equipment for you.