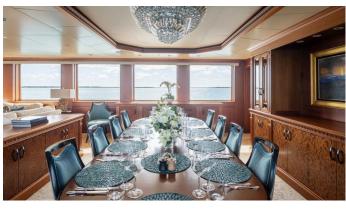

## CROSSED SABRE YACHT CHARTER

Superyacht CROSSED SABRE was built in 2006 by Burger Boat. She is a 43.89m / 144' Custom motor yacht with exterior design by Burger Boat and interior styling by Burger Design . Crossed Sabre offers accommodation for up to 12 guests in 7 cabins with additional room for her crew of 11. She features a variety of amenities to ensure comfortable charter vacations, including, Air Conditioning, WiFi connection on board, Deck Jacuzzi, Elevator / Lift, Wheelchair Friendly, Stabilisers underway, Stabilizers at Anchor, Balcony, Barbeque, Sunpads & Gym/exercise equipment. She also carries an impressive collection of toys as listed below.