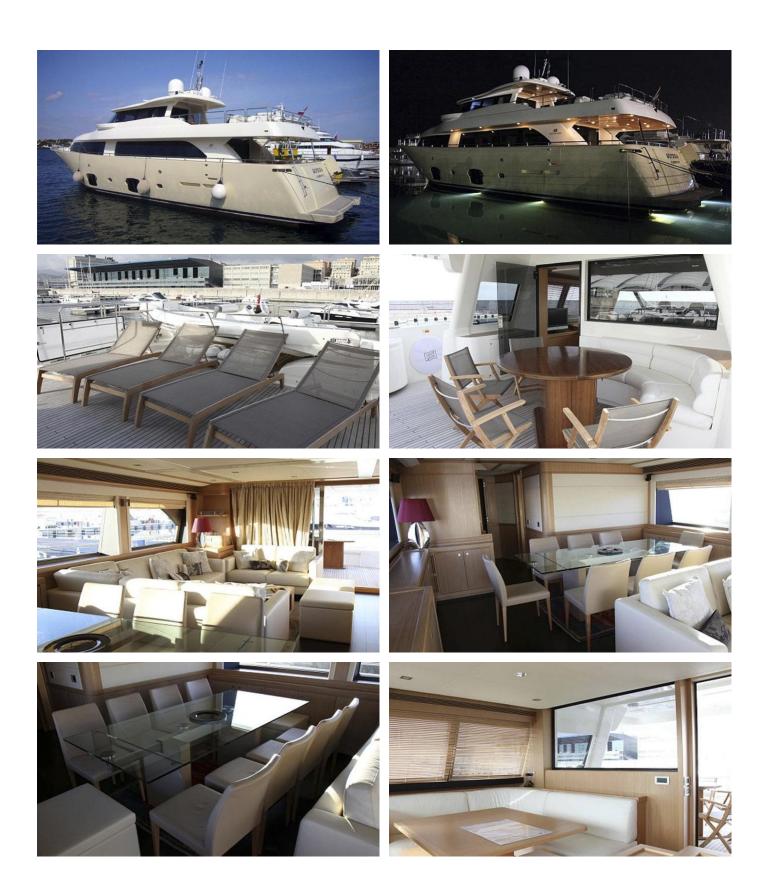

### ULYSSIA YACHT CHARTER

Superyacht ULYSSIA was built in 2008 by Custom Line. She is a 26.1m / 85'8 Navetta 26 motor yacht with exterior design by Zuccon and interior styling by Zuccon . Ulyssia offers accommodation for up to 10 guests in 5 cabins with additional room for her crew of 4. She features a variety of amenities to ensure comfortable charter vacations, including, Air Conditioning, Stabilisers underway & Stabilizers at Anchor. She also carries an impressive collection of toys as listed below.

# MORE PHOTOS, VIDEO OR INTERACTIVE DECK PLANS:

This document is not contractual. The yacht charters and their particulars displayed in the results above are displayed in good faith and whilst believed to be correct are not guaranteed. YachtCharterFleet.com does not warrant or assume any legal liability or responsibility for the accuracy, completeness, or usefulness of any information and/or images displayed. All information is subject to change without notice and is without warranty. Your preferred charter broker should provide you with yacht specifications, brochure and rates for your chosen dates during your charter yacht selection process. Starting prices are shown in a range of currencies for a one-week charter, unless otherwise indicated.