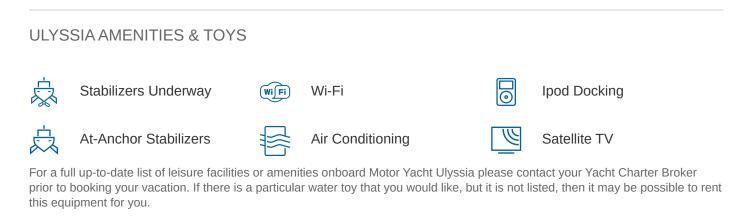

### ULYSSIA YACHT CHARTER

Superyacht ULYSSIA was built in 2008 by Custom Line. She is a 26.1m / 85'8 Navetta 26 motor yacht with exterior design by Zuccon and interior styling by Zuccon . Ulyssia offers accommodation for up to 10 guests in 5 cabins with additional room for her crew of 4. She features a variety of amenities to ensure comfortable charter vacations, including, Air Conditioning, Stabilisers underway & Stabilizers at Anchor. She also carries an impressive collection of toys as listed below.

MORE TENDERS, TOYS & YACHT AMMENITIES INFO: