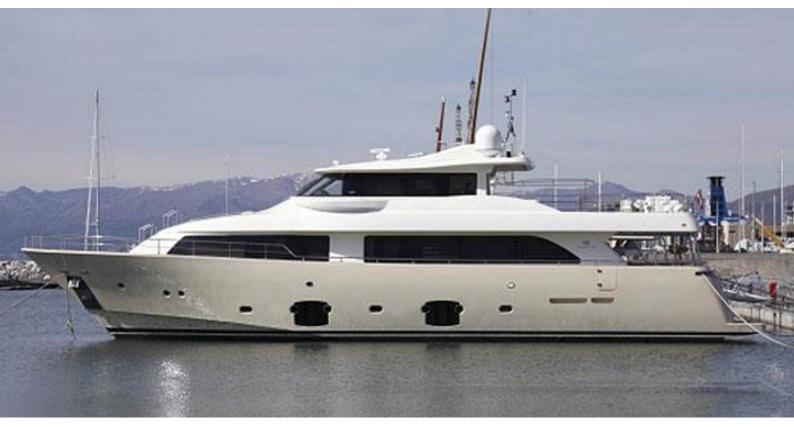

# ULYSSIA

Yacht Charter Details for 'Ulyssia', the 26.1m Superyacht built by Custom Line

### ULYSSIA YACHT CHARTER

Superyacht ULYSSIA was built in 2008 by Custom Line. She is a 26.1m / 85'8 Navetta 26 motor yacht with exterior design by Zuccon and interior styling by Zuccon . Ulyssia offers accommodation for up to 10 guests in 5 cabins with additional room for her crew of 4. She features a variety of amenities to ensure comfortable charter vacations, including, Air Conditioning, Stabilisers underway & Stabilizers at Anchor. She also carries an impressive collection of toys as listed below.