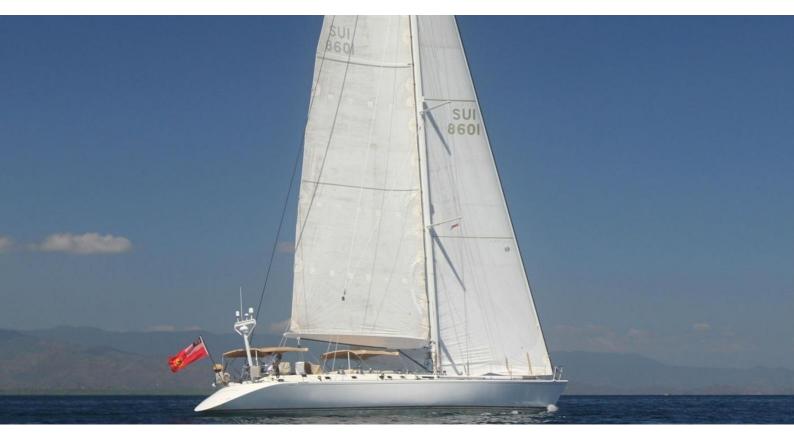

# **ASPIRATION**

Yacht Charter Details for 'Aspiration', the 26.3m Superyacht built by Nautor Swan

### ASPIRATION YACHT CHARTER

Superyacht ASPIRATION was built in 1988 by Nautor Swan. She is a 26.3m / 86'3 Swan 86 sail yacht with exterior design by German Frers and interior styling by Jean Solomon . Aspiration offers accommodation for up to 6 guests in 3 cabins with additional room for her crew of 3. She features a variety of amenities to ensure comfortable charter vacations. She also carries an impressive collection of toys as listed below.