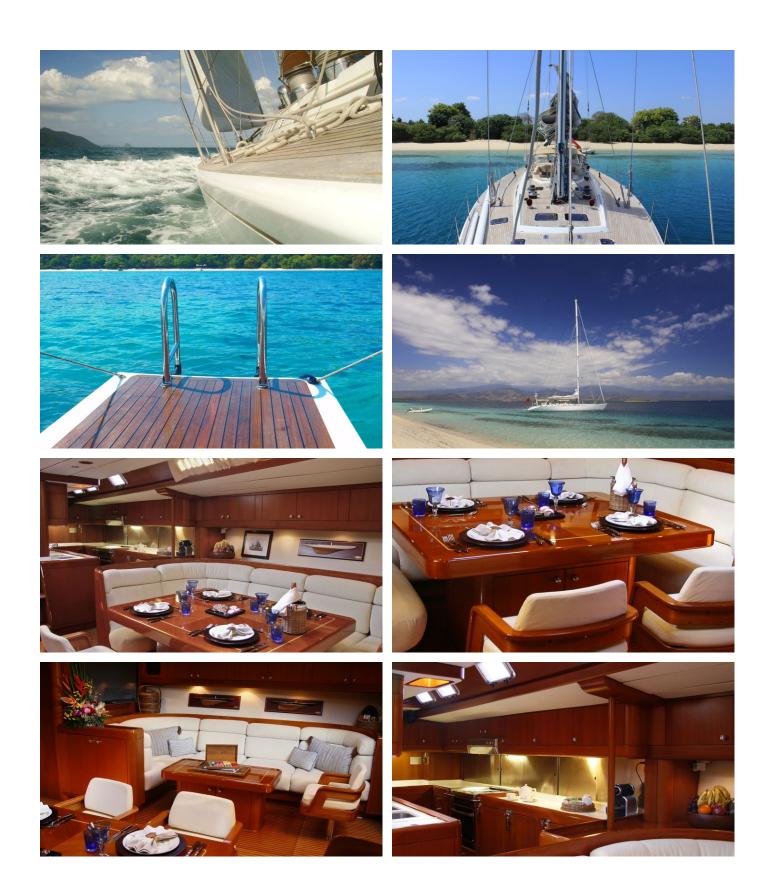

### ASPIRATION YACHT CHARTER

Superyacht ASPIRATION was built in 1988 by Nautor Swan. She is a 26.3m / 86'3 Swan 86 sail yacht with exterior design by German Frers and interior styling by Jean Solomon . Aspiration offers accommodation for up to 6 guests in 3 cabins with additional room for her crew of 3. She features a variety of amenities to ensure comfortable charter vacations. She also carries an impressive collection of toys as listed below.

## **ASPIRATION AMENITIES & TOYS**

For a full up-to-date list of leisure facilities or amenities onboard Sail Yacht Aspiration please contact your Yacht Charter Broker prior to booking your vacation. If there is a particular water toy that you would like, but it is not listed, then it may be possible to rent this equipment for you.