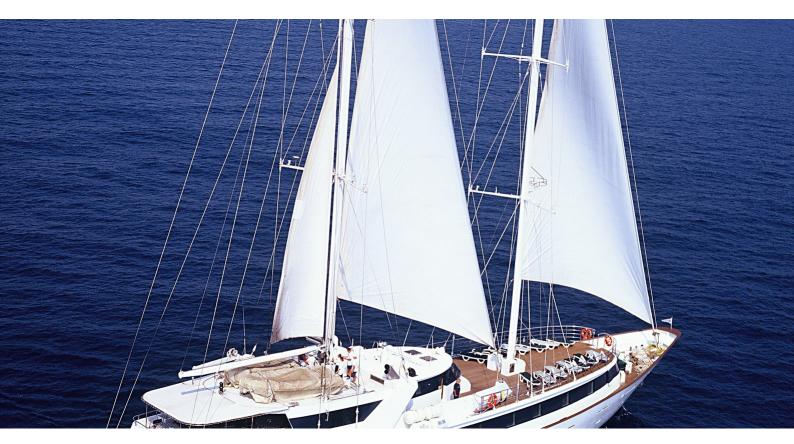

## PAN ORAMA II

Yacht Charter Details for 'Pan Orama II', the 50m Superyacht built by Elthom

**SPECIFICATIONS** 

LENGTH 50m / 164'1

BEAM DRAFT 11m / 36'1 4.5m / 14'9

YEAR REFIT 2004 2012

CRUISING SPEED 10 Knots **ACCOMMODATION** 

## PAN ORAMA II YACHT CHARTER

Superyacht PAN ORAMA II was built in 2004 by Elthom. She is a 50m / 164'1 Custom sail yacht with exterior design by N. Petihakis . Pan Orama II offers accommodation for up to 49 guests in 25 cabins with additional room for her crew of 16. She features a variety of amenities to ensure comfortable charter vacations. She also carries an impressive collection of toys as listed below.