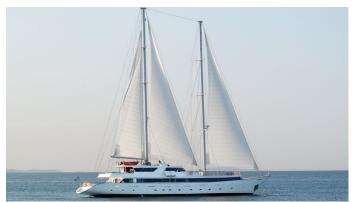

## PAN ORAMA II

Yacht Charter Details for 'Pan Orama II', the 50m Superyacht built by Elthom

**SPECIFICATIONS** 

LENGTH 50m / 164'1

BEAM DRAFT 11m / 36'1 4.5m / 14'9

YEAR REFIT 2004 2012

CRUISING SPEED 10 Knots **ACCOMMODATION** 

## PAN ORAMA II YACHT CHARTER

Superyacht PAN ORAMA II was built in 2004 by Elthom. She is a 50m / 164'1 Custom sail yacht with exterior design by N. Petihakis . Pan Orama II offers accommodation for up to 49 guests in 25 cabins with additional room for her crew of 16. She features a variety of amenities to ensure comfortable charter vacations. She also carries an impressive collection of toys as listed below.