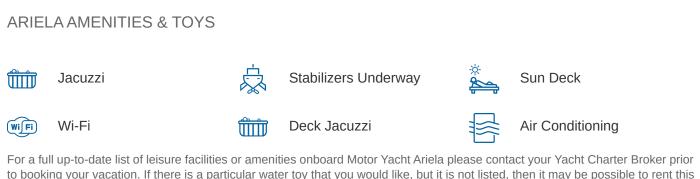

### ARIELA YACHT CHARTER

Superyacht ARIELA was built in 2005 by CRN Yachts. She is a 39.6m / 129'11 CRN 128 motor yacht with exterior design by Zuccon and interior styling by Zuccon. Ariela offers accommodation for up to 12 guests in 5 cabins with additional room for her crew of 7. She features a variety of amenities to ensure comfortable charter vacations, including, Air Conditioning, WiFi connection on board, Deck Jacuzzi & Stabilisers underway. She also carries an impressive collection of toys as listed below.

to booking your vacation. If there is a particular water toy that you would like, but it is not listed, then it may be possible to rent this equipment for you.

MORE TENDERS, TOYS & YACHT AMMENITIES INFO: