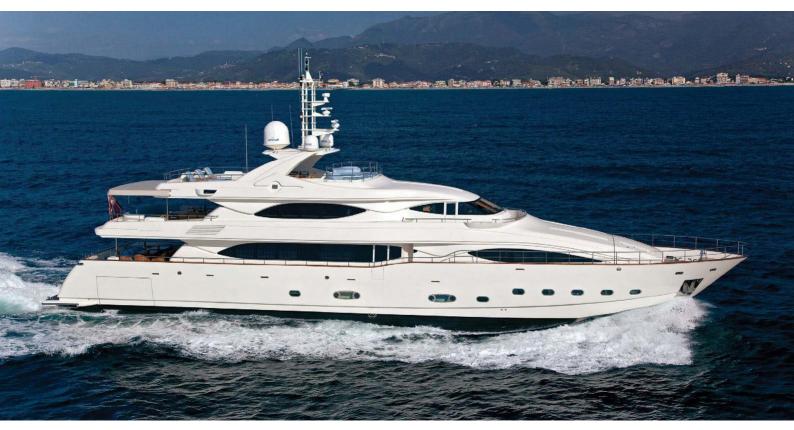

## ARIELA

Yacht Charter Details for 'Ariela', the 39.6m Superyacht built by CRN Yachts

### ARIELA YACHT CHARTER

Superyacht ARIELA was built in 2005 by CRN Yachts. She is a 39.6m / 129'11 CRN 128 motor yacht with exterior design by Zuccon and interior styling by Zuccon. Ariela offers accommodation for up to 12 guests in 5 cabins with additional room for her crew of 7. She features a variety of amenities to ensure comfortable charter vacations, including, Air Conditioning, WiFi connection on board, Deck Jacuzzi & Stabilisers underway. She also carries an impressive collection of toys as listed below.