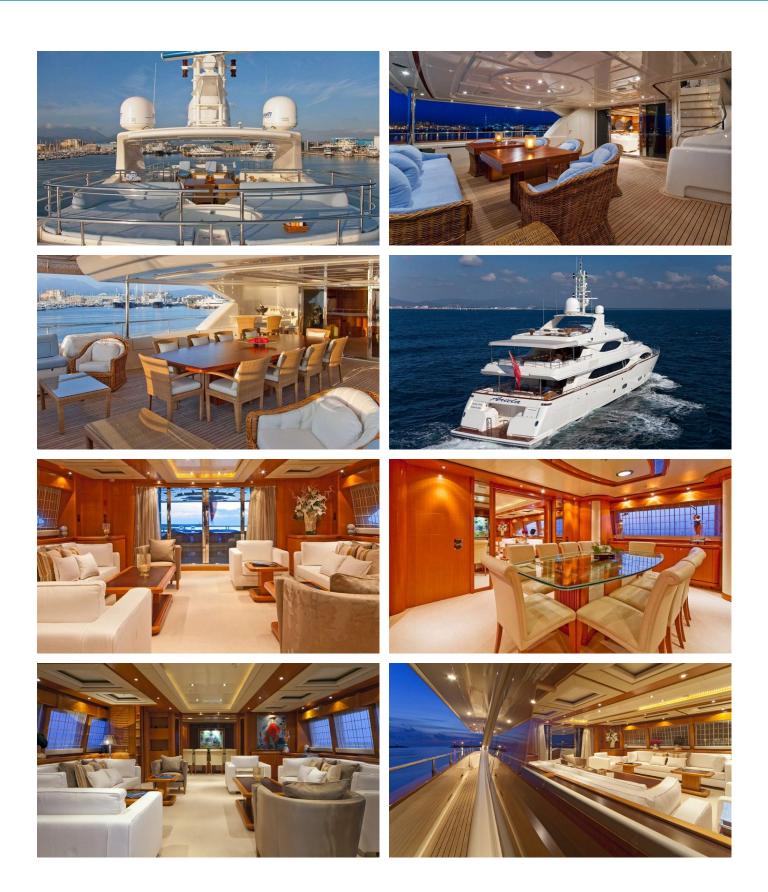

### ARIELA YACHT CHARTER

Superyacht ARIELA was built in 2005 by CRN Yachts. She is a 39.6m / 129'11 CRN 128 motor yacht with exterior design by Zuccon and interior styling by Zuccon. Ariela offers accommodation for up to 12 guests in 5 cabins with additional room for her crew of 7. She features a variety of amenities to ensure comfortable charter vacations, including, Air Conditioning, WiFi connection on board, Deck Jacuzzi & Stabilisers underway. She also carries an impressive collection of toys as listed below.

## ACCOMMODATION

GUESTS CABINS CREW 12 5

CABIN CONFIGURATION

2 Double 1 Master 2 Pullman 2 Twin