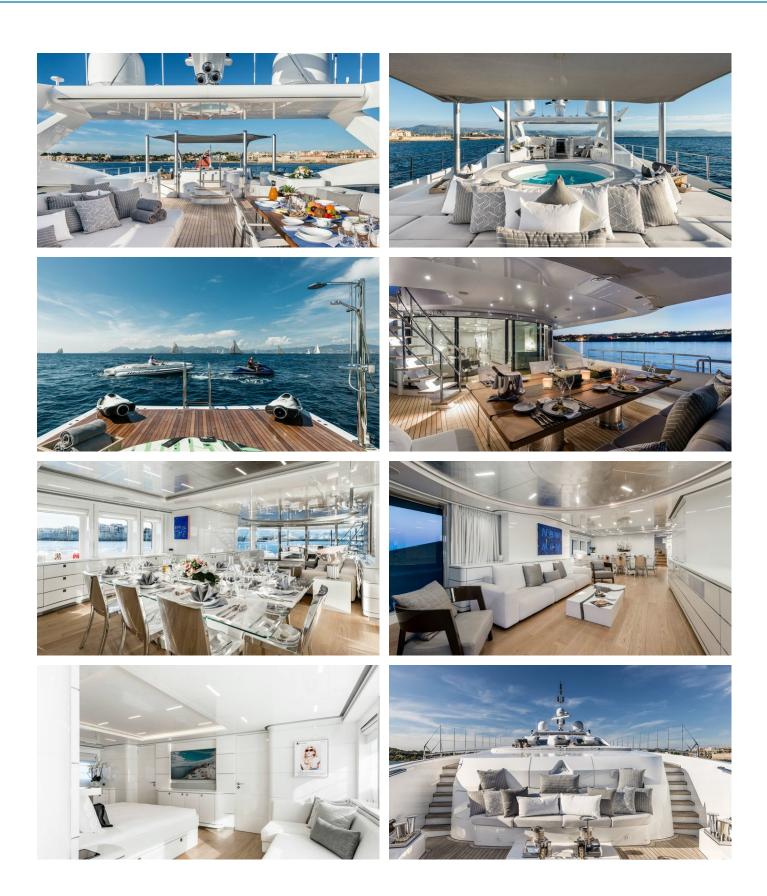

## ACCOMMODATION

guests cabins crew

CABIN CONFIGURATION

1 Master 2 Double 1 Twin 1 Conver

1 Convertible

### ANGKALIA YACHT CHARTER

Superyacht ANGKALIA was built in 2007 by Heesen. She is a 37.3m / 122'5 Heesen 3700 motor yacht with exterior design by , Heesen & Omega Architects and interior styling by , Heesen , Omega Architects & Laura Pomponi . Angkalia offers accommodation for up to 10 guests in 5 cabins with additional room for her crew of 6. She features a variety of amenities to ensure comfortable charter vacations, including, Air Conditioning, WiFi connection on board, Deck Jacuzzi & Gym/exercise equipment. She also carries an impressive collection of toys as listed below.