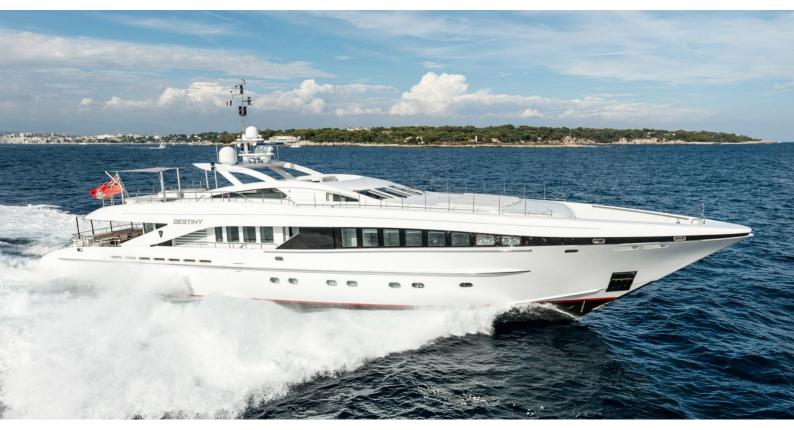

## ANGKALIA

Yacht Charter Details for 'Angkalia', the 37.3m Superyacht built by Heesen

### ANGKALIA YACHT CHARTER

Superyacht ANGKALIA was built in 2007 by Heesen. She is a 37.3m / 122'5 Heesen 3700 motor yacht with exterior design by , Heesen & Omega Architects and interior styling by , Heesen , Omega Architects & Laura Pomponi . Angkalia offers accommodation for up to 10 guests in 5 cabins with additional room for her crew of 6. She features a variety of amenities to ensure comfortable charter vacations, including, Air Conditioning, WiFi connection on board, Deck Jacuzzi & Gym/exercise equipment. She also carries an impressive collection of toys as listed below.