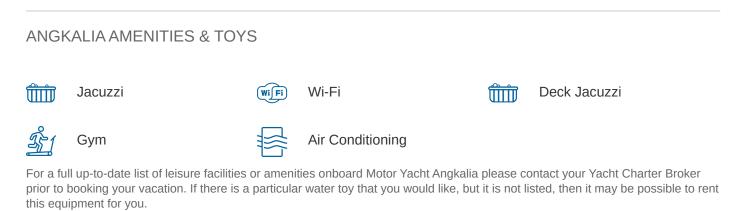

### ANGKALIA YACHT CHARTER

Superyacht ANGKALIA was built in 2007 by Heesen. She is a 37.3m / 122'5 Heesen 3700 motor yacht with exterior design by , Heesen & Omega Architects and interior styling by , Heesen , Omega Architects & Laura Pomponi . Angkalia offers accommodation for up to 10 guests in 5 cabins with additional room for her crew of 6. She features a variety of amenities to ensure comfortable charter vacations, including, Air Conditioning, WiFi connection on board, Deck Jacuzzi & Gym/exercise equipment. She also carries an impressive collection of toys as listed below.