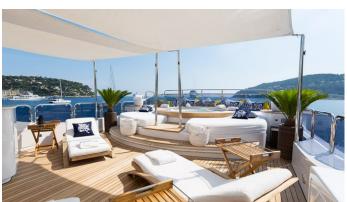

#### **BINA YACHT CHARTER**

Superyacht BINA was built in 2006 by Mondo Marine. She is a 43.25m / 141'11 Custom motor yacht with exterior design by Ruggiero srl and interior styling by Ruggiero srl. Bina offers accommodation for up to 12 guests in 5 cabins with additional room for her crew of 9. She features a variety of amenities to ensure comfortable charter vacations, including, Air Conditioning, WiFi connection on board, Deck Jacuzzi, Gym/exercise equipment & Stabilisers underway. She also carries an impressive collection of toys as listed below.