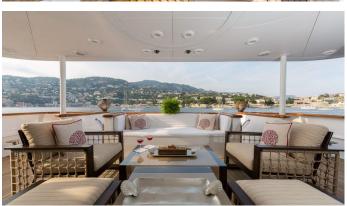

#### **BINA YACHT CHARTER**

Superyacht BINA was built in 2006 by Mondo Marine. She is a 43.25m / 141'11 Custom motor yacht with exterior design by Ruggiero srl and interior styling by Ruggiero srl. Bina offers accommodation for up to 12 guests in 5 cabins with additional room for her crew of 9. She features a variety of amenities to ensure comfortable charter vacations, including, Air Conditioning, WiFi connection on board, Deck Jacuzzi, Gym/exercise equipment & Stabilisers underway. She also carries an impressive collection of toys as listed below.