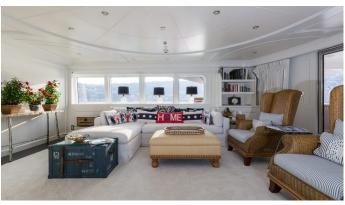

#### **BINA YACHT CHARTER**

Superyacht BINA was built in 2006 by Mondo Marine. She is a 43.25m / 141'11 Custom motor yacht with exterior design by Ruggiero srl and interior styling by Ruggiero srl. Bina offers accommodation for up to 12 guests in 5 cabins with additional room for her crew of 9. She features a variety of amenities to ensure comfortable charter vacations, including, Air Conditioning, WiFi connection on board, Deck Jacuzzi, Gym/exercise equipment & Stabilisers underway. She also carries an impressive collection of toys as listed below.