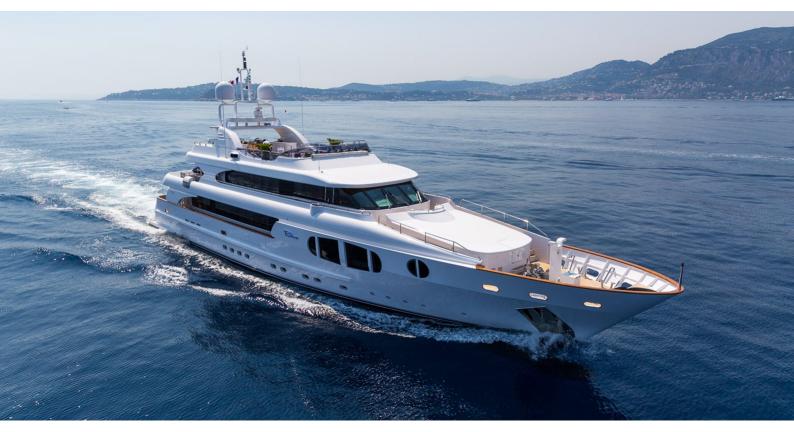

# **BINA**

Yacht Charter Details for 'Bina', the 43.25m Superyacht built by Mondo Marine

#### **BINA YACHT CHARTER**

Superyacht BINA was built in 2006 by Mondo Marine. She is a 43.25m / 141'11 Custom motor yacht with exterior design by Ruggiero srl and interior styling by Ruggiero srl. Bina offers accommodation for up to 12 guests in 5 cabins with additional room for her crew of 9. She features a variety of amenities to ensure comfortable charter vacations, including, Air Conditioning, WiFi connection on board, Deck Jacuzzi, Gym/exercise equipment & Stabilisers underway. She also carries an impressive collection of toys as listed below.