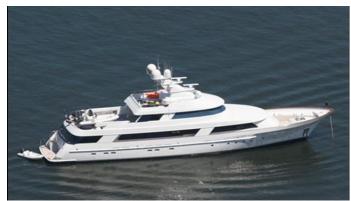

CV-9

Yacht Charter Details for 'CV-9', the 42.5m Superyacht built by Delta Marine

## CV-9 YACHT CHARTER

Superyacht CV-9 was built in 1995 by Delta Marine. She is a 42.5m / 139'5 motor yacht with exterior design by Glade Johnson Design and interior styling by Glade Johnson Design . CV-9 offers accommodation for up to 10 guests in 5 cabins with additional room for her crew of 8. She features a variety of amenities to ensure comfortable charter vacations. She also carries an impressive collection of toys as listed below.