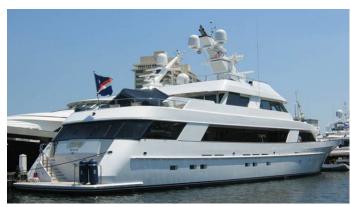

## CV-9 YACHT CHARTER

Superyacht CV-9 was built in 1995 by Delta Marine. She is a 42.5m / 139'5 motor yacht with exterior design by Glade Johnson Design and interior styling by Glade Johnson Design . CV-9 offers accommodation for up to 10 guests in 5 cabins with additional room for her crew of 8. She features a variety of amenities to ensure comfortable charter vacations. She also carries an impressive collection of toys as listed below.