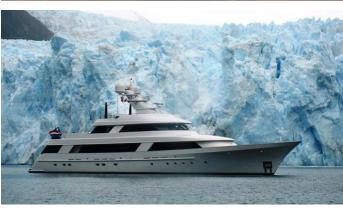

## CV-9 YACHT CHARTER

Superyacht CV-9 was built in 1995 by Delta Marine. She is a 42.5m / 139'5 motor yacht with exterior design by Glade Johnson Design and interior styling by Glade Johnson Design . CV-9 offers accommodation for up to 10 guests in 5 cabins with additional room for her crew of 8. She features a variety of amenities to ensure comfortable charter vacations. She also carries an impressive collection of toys as listed below.