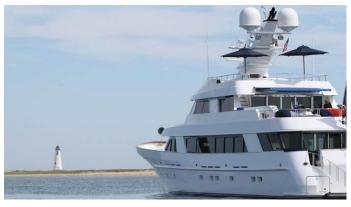

CV-9

Yacht Charter Details for 'CV-9', the 42.5m Superyacht built by Delta Marine

## CV-9 YACHT CHARTER

Superyacht CV-9 was built in 1995 by Delta Marine. She is a 42.5m / 139'5 motor yacht with exterior design by Glade Johnson Design and interior styling by Glade Johnson Design . CV-9 offers accommodation for up to 10 guests in 5 cabins with additional room for her crew of 8. She features a variety of amenities to ensure comfortable charter vacations. She also carries an impressive collection of toys as listed below.