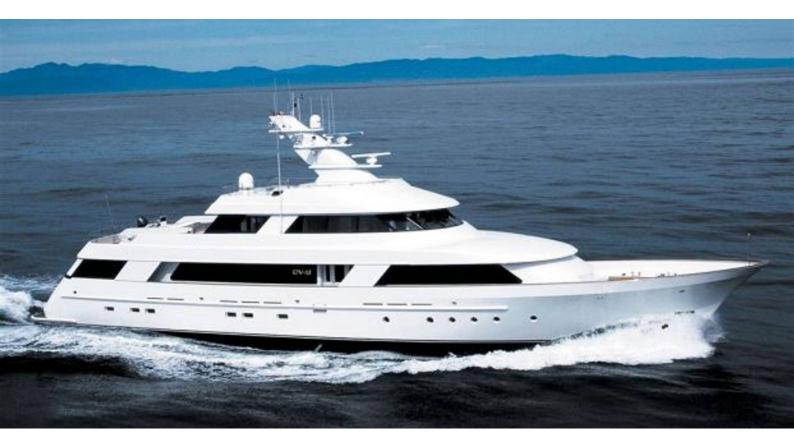

CV-9

Yacht Charter Details for 'CV-9', the 42.5m Superyacht built by Delta Marine

## CV-9 YACHT CHARTER

Superyacht CV-9 was built in 1995 by Delta Marine. She is a 42.5m / 139'5 motor yacht with exterior design by Glade Johnson Design and interior styling by Glade Johnson Design . CV-9 offers accommodation for up to 10 guests in 5 cabins with additional room for her crew of 8. She features a variety of amenities to ensure comfortable charter vacations. She also carries an impressive collection of toys as listed below.