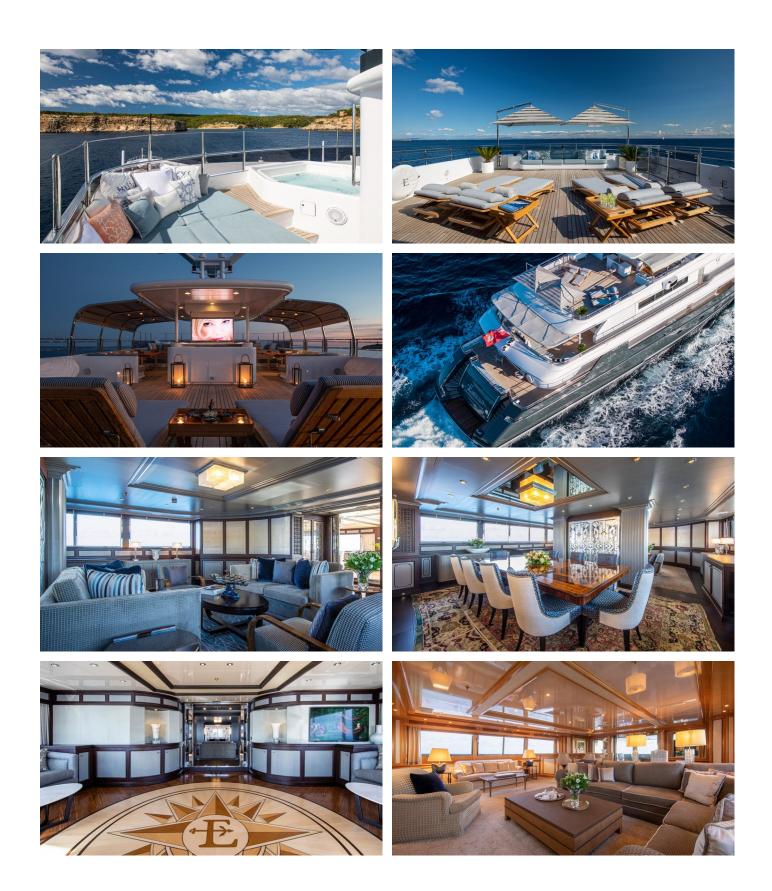

### EMERALD YACHT CHARTER

Superyacht EMERALD was built in 2005 by Codecasa. She is a 51m / 167'4 Codecasa 51 motor yacht with exterior design by Codecasa and interior styling by Della Role Design . Emerald offers accommodation for up to 12 guests in 6 cabins with additional room for her crew of 11. She features a variety of amenities to ensure comfortable charter vacations, including, Elevator / Lift, WiFi connection on board, Swimming Platform, Wheelchair Friendly, Air Conditioning, Deck Jacuzzi, Gym/exercise equipment, Stabilisers underway, Stabilizers at Anchor, Foredeck Seating & Table, Sun Deck & Sunpads. She also carries an impressive collection of toys as listed below.