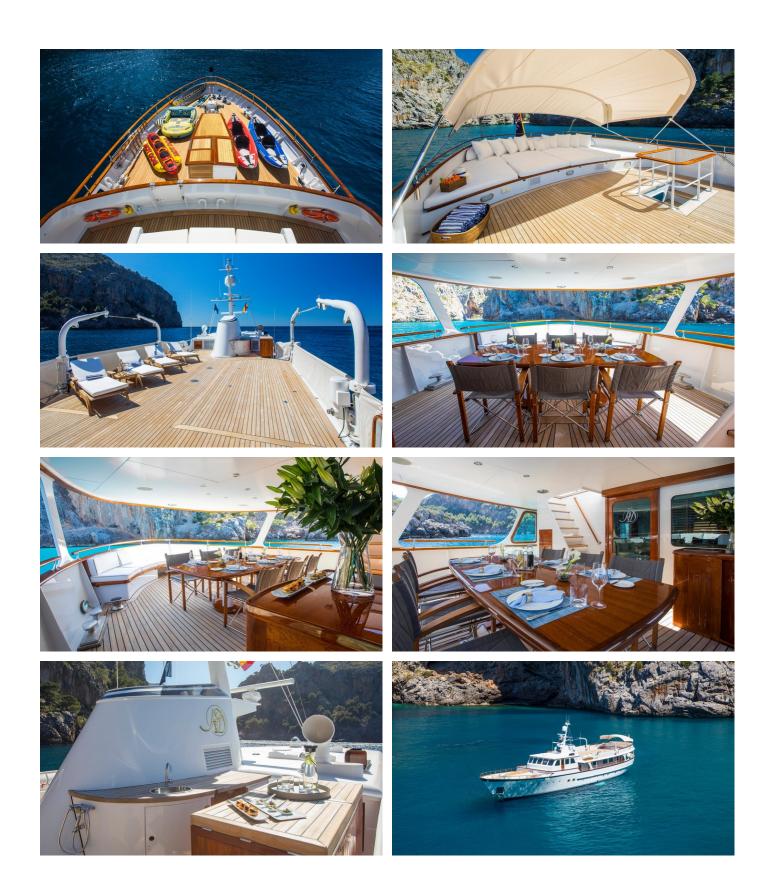

## **HEAVENLY DAZE AMENITIES & TOYS**

Stabilizers Underway

Wi-Fi

At-Anchor Stabilizers

Air Conditioning

**BBQ** 

Satellite TV

For a full up-to-date list of leisure facilities or amenities onboard Motor Yacht Heavenly Daze please contact your Yacht Charter Broker prior to booking your vacation. If there is a particular water toy that you would like, but it is not listed, then it may be possible to rent this equipment for you.

MORE TENDERS, TOYS & YACHT AMMENITIES INFO:

**CLICK HERE** 