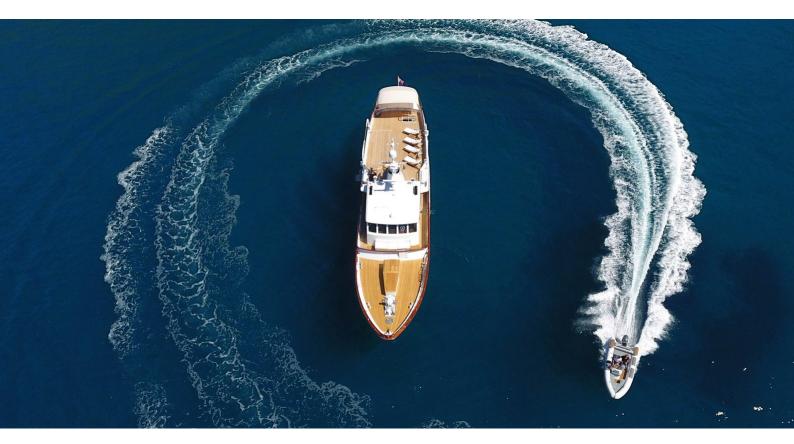

## **HEAVENLY DAZE**

Yacht Charter Details for 'Heavenly Daze', the 32.2m Superyacht built by Feadship

**SPECIFICATIONS** 

**LENGTH** 32.2m / 105'8

BEAM DRAFT 6.6m / 21'8 3.65m / 12'

YEAR REFIT 1972 2012

CRUISING SPEED 11 Knots ACCOMMODATION

## HEAVENLY DAZE YACHT CHARTER

Superyacht HEAVENLY DAZE was built in 1972 by Feadship. She is a 32.2m / 105'8 Custom motor yacht with exterior design by De Voogt . Heavenly Daze offers accommodation for up to 9 guests in 4 cabins with additional room for her crew of 6. She features a variety of amenities to ensure comfortable charter vacations, including, Air Conditioning, Stabilisers underway & Stabilizers at Anchor. She also carries an impressive collection of toys as listed below.