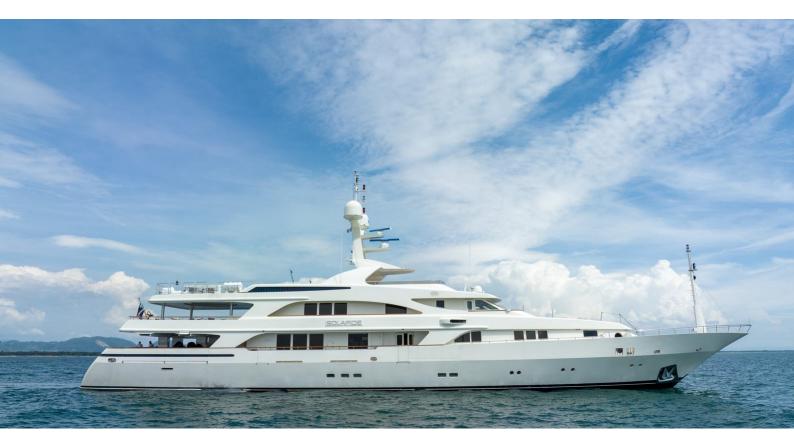

# SOLAFIDE

Yacht Charter Details for 'Solafide', the 51.99m Superyacht built by Benetti

## SOLAFIDE YACHT CHARTER

Superyacht SOLAFIDE was built in 1995 by Benetti. She is a 51.99m / 170'7 Custom motor yacht with exterior design by Stefano Natucci and interior styling by Supernova Design Studio . Solafide offers accommodation for up to 12 guests in 6 cabins with additional room for her crew of 12. She features a variety of amenities to ensure comfortable charter vacations, including, Air Conditioning, WiFi connection on board, Deck Jacuzzi & Stabilisers underway. She also carries an impressive collection of toys as listed below.