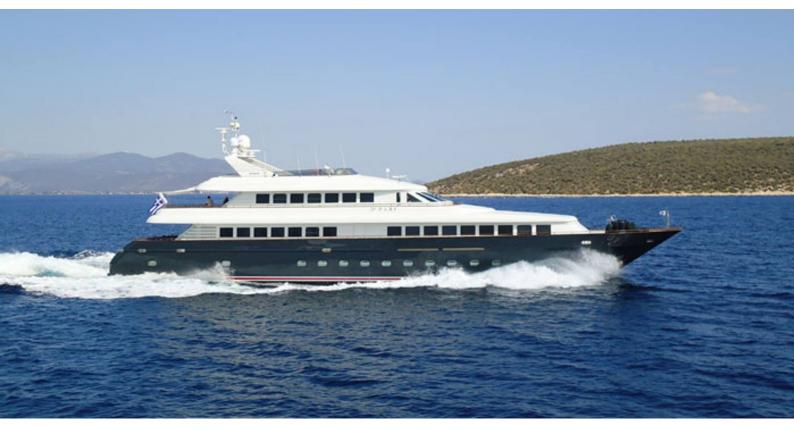

## JAAN

Yacht Charter Details for 'Jaan', the 42.06m Superyacht built by Intermarine

#### JAAN YACHT CHARTER

Superyacht JAAN was built in 1997 by Intermarine. She is a 42.06m / 138' Custom motor yacht with exterior design by Intermarine and interior styling by Studio Vafiadis . Jaan offers accommodation for up to 12 guests in 6 cabins with additional room for her crew of 9. She features a variety of amenities to ensure comfortable charter vacations, including, Air Conditioning, WiFi connection on board & Stabilisers underway. She also carries an impressive collection of toys as listed below.