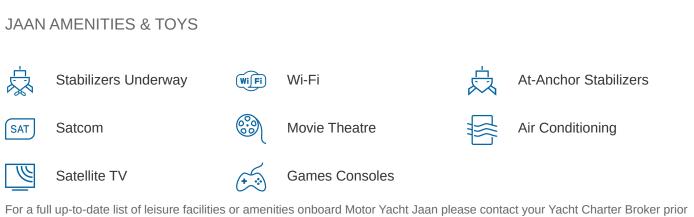

#### JAAN YACHT CHARTER

Superyacht JAAN was built in 1997 by Intermarine. She is a 42.06m / 138' Custom motor yacht with exterior design by Intermarine and interior styling by Studio Vafiadis . Jaan offers accommodation for up to 12 guests in 6 cabins with additional room for her crew of 9. She features a variety of amenities to ensure comfortable charter vacations, including, Air Conditioning, WiFi connection on board & Stabilisers underway. She also carries an impressive collection of toys as listed below.

For a full up-to-date list of leisure facilities or amenities onboard Motor Yacht Jaan please contact your Yacht Charter Broker prior to booking your vacation. If there is a particular water toy that you would like, but it is not listed, then it may be possible to rent this equipment for you.