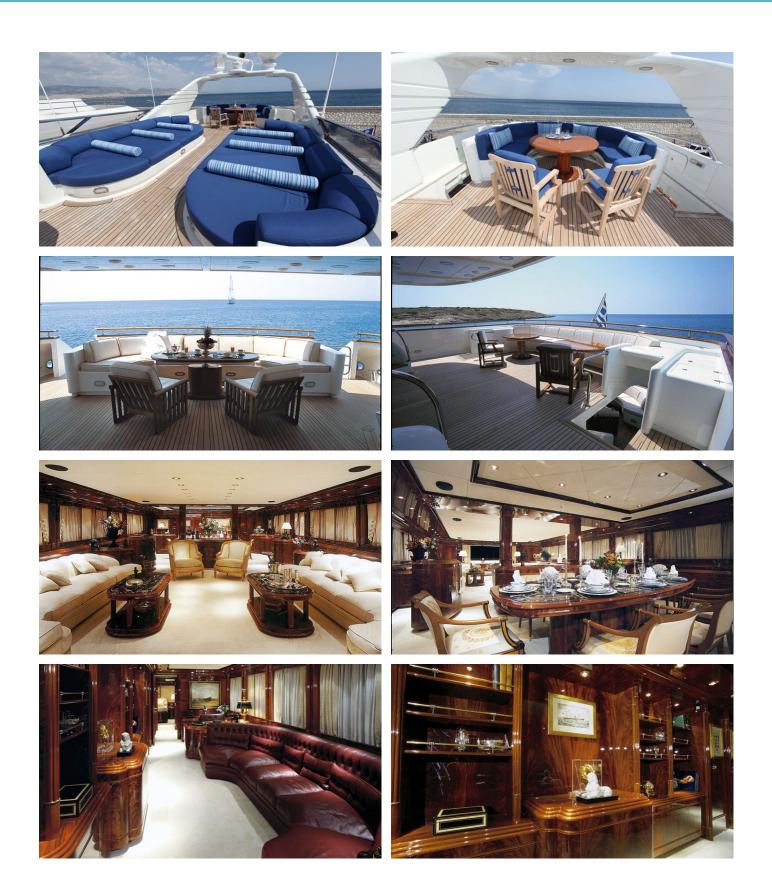

#### JAAN YACHT CHARTER

Superyacht JAAN was built in 1997 by Intermarine. She is a 42.06m / 138' Custom motor yacht with exterior design by Intermarine and interior styling by Studio Vafiadis . Jaan offers accommodation for up to 12 guests in 6 cabins with additional room for her crew of 9. She features a variety of amenities to ensure comfortable charter vacations, including, Air Conditioning, WiFi connection on board & Stabilisers underway. She also carries an impressive collection of toys as listed below.