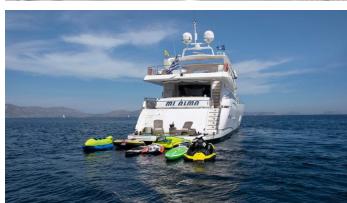

## MI ALMA YACHT CHARTER

Superyacht MI ALMA was built in 2001 by Sunseeker. She is a 31.01m / 101'9 105 Yacht motor yacht with exterior design by Sunseeker and interior styling by Sunseeker . Mi Alma offers accommodation for up to 10 guests in 4 cabins with additional room for her crew of 6. She features a variety of amenities to ensure comfortable charter vacations. She also carries an impressive collection of toys as listed below.

## MI ALMA AMENITIES & TOYS

Wi-Fi

At-Anchor Stabilizers

Deck Jacuzzi

Air Conditioning

For a full up-to-date list of leisure facilities or amenities onboard Motor Yacht Mi Alma please contact your Yacht Charter Broker prior to booking your vacation. If there is a particular water toy that you would like, but it is not listed, then it may be possible to rent this equipment for you.