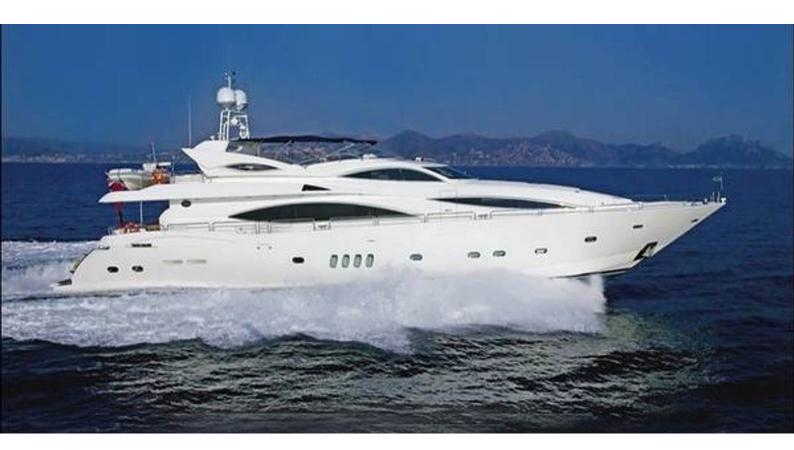

## **MIALMA**

Yacht Charter Details for 'Mi Alma', the 31.01m Superyacht built by Sunseeker

**SPECIFICATIONS** 

**LENGTH** 31.01m / 101'9

BEAM DRAFT 6.3m / 20'8 2m / 6'7

YEAR REFIT 2001 2018

CRUISING SPEED 18 Knots

## MI ALMA YACHT CHARTER

Superyacht MI ALMA was built in 2001 by Sunseeker. She is a 31.01m / 101'9 105 Yacht motor yacht with exterior design by Sunseeker and interior styling by Sunseeker . Mi Alma offers accommodation for up to 10 guests in 4 cabins with additional room for her crew of 6. She features a variety of amenities to ensure comfortable charter vacations. She also carries an impressive collection of toys as listed below.