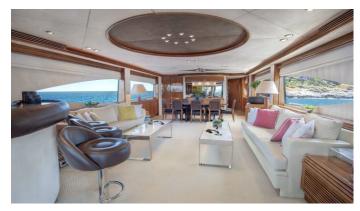

## MI ALMA YACHT CHARTER

Superyacht MI ALMA was built in 2001 by Sunseeker. She is a 31.01m / 101'9 105 Yacht motor yacht with exterior design by Sunseeker and interior styling by Sunseeker . Mi Alma offers accommodation for up to 10 guests in 4 cabins with additional room for her crew of 6. She features a variety of amenities to ensure comfortable charter vacations. She also carries an impressive collection of toys as listed below.