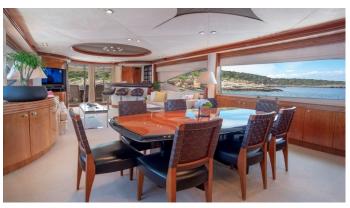

## MI ALMA YACHT CHARTER

Superyacht MI ALMA was built in 2001 by Sunseeker. She is a 31.01m / 101'9 105 Yacht motor yacht with exterior design by Sunseeker and interior styling by Sunseeker . Mi Alma offers accommodation for up to 10 guests in 4 cabins with additional room for her crew of 6. She features a variety of amenities to ensure comfortable charter vacations. She also carries an impressive collection of toys as listed below.