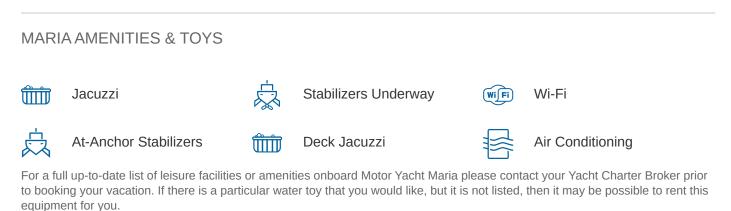

### MARIA YACHT CHARTER

Superyacht MARIA was built in 1995 by Feadship. She is a 52.12m / 171' Custom motor yacht with exterior design by De Voogt and interior styling by Bruce Gregga . Maria offers accommodation for up to 12 guests in 7 cabins with additional room for her crew of 12. She features a variety of amenities to ensure comfortable charter vacations, including, Air Conditioning, WiFi connection on board, Deck Jacuzzi, Stabilisers underway & Stabilizers at Anchor. She also carries an impressive collection of toys as listed below.

MORE TENDERS, TOYS & YACHT AMMENITIES INFO: