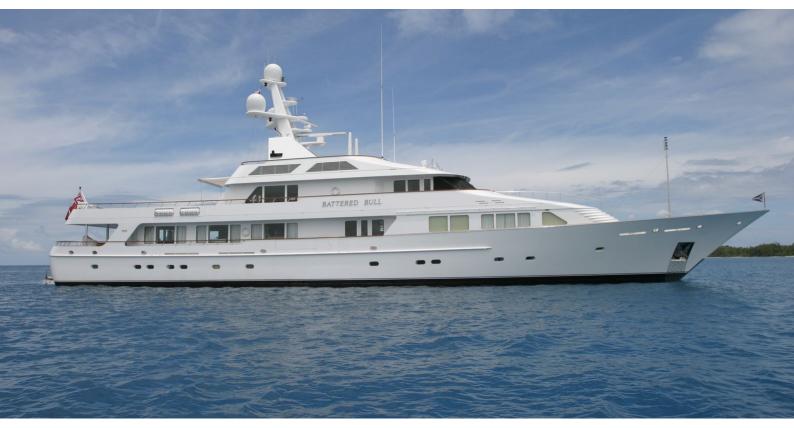

## MARIA

Yacht Charter Details for 'Maria', the 52.12m Superyacht built by Feadship

### MARIA YACHT CHARTER

Superyacht MARIA was built in 1995 by Feadship. She is a 52.12m / 171' Custom motor yacht with exterior design by De Voogt and interior styling by Bruce Gregga . Maria offers accommodation for up to 12 guests in 7 cabins with additional room for her crew of 12. She features a variety of amenities to ensure comfortable charter vacations, including, Air Conditioning, WiFi connection on board, Deck Jacuzzi, Stabilisers underway & Stabilizers at Anchor. She also carries an impressive collection of toys as listed below.