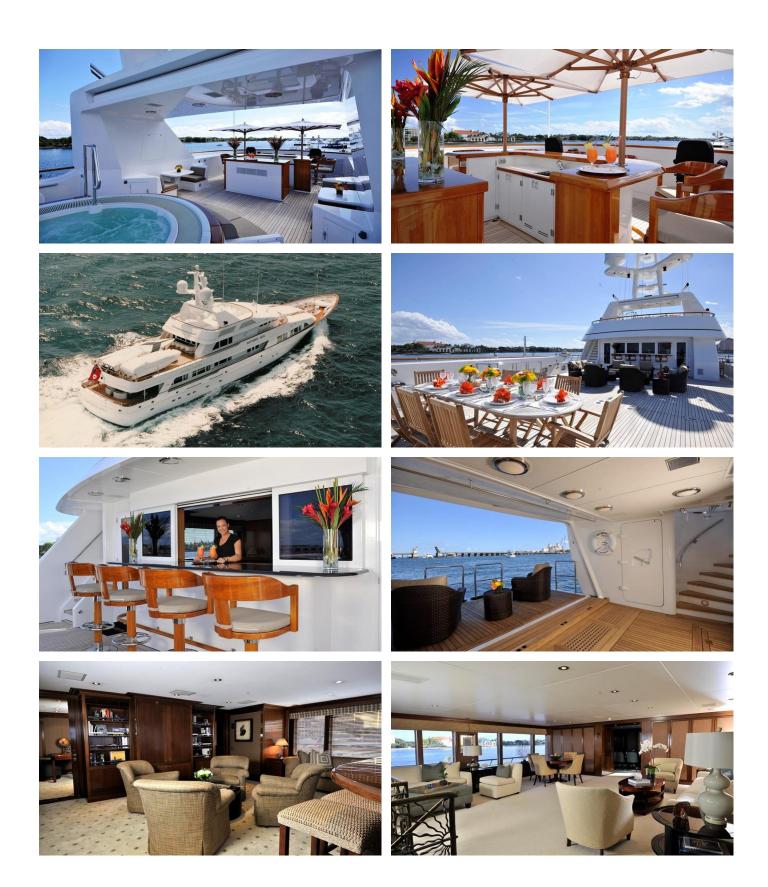

### MARIA YACHT CHARTER

Superyacht MARIA was built in 1995 by Feadship. She is a 52.12m / 171' Custom motor yacht with exterior design by De Voogt and interior styling by Bruce Gregga . Maria offers accommodation for up to 12 guests in 7 cabins with additional room for her crew of 12. She features a variety of amenities to ensure comfortable charter vacations, including, Air Conditioning, WiFi connection on board, Deck Jacuzzi, Stabilisers underway & Stabilizers at Anchor. She also carries an impressive collection of toys as listed below.