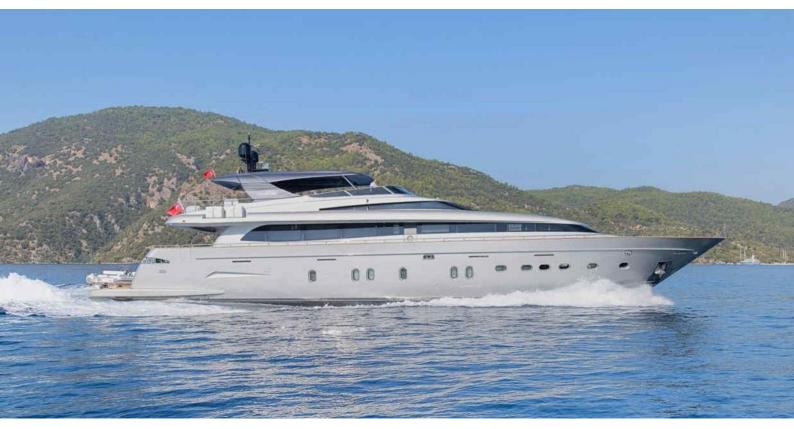

## CANALI

Yacht Charter Details for 'Canali', the 34.01m Superyacht built by Canados

#### SPECIFICATIONS

LENGTH 34.01m / 111'7

 BEAM
 DRAFT

 7.15m / 23'5
 2.3m / 7'7

 YEAR
 REFIT

 2008
 2019

CRUISING SPEED 25 Knots

### CANALI YACHT CHARTER

Superyacht CANALI was built in 2008 by Canados. She is a 34.01m / 111'7 Canados 110 motor yacht with exterior design by Canados and interior styling by Salvagni Architetti . Canali offers accommodation for up to 10 guests in 5 cabins with additional room for her crew of 5. She features a variety of amenities to ensure comfortable charter vacations, including, Hydraulic Swim Platform, Outdoor Shower, Sun Deck, Sunpads, Air Conditioning & Deck Jacuzzi. She also carries an impressive collection of toys as listed below.