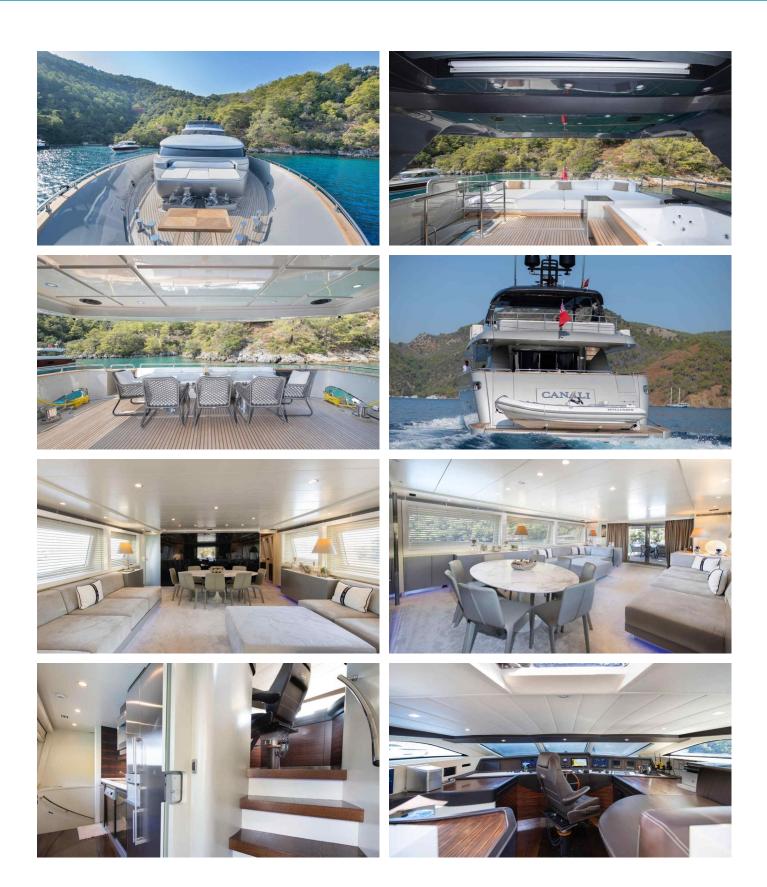

## ACCOMMODATION

guests cabins crew

## CABIN CONFIGURATION

1 Master

1 Double 2 Twin

1 VIP

### CANALI YACHT CHARTER

Superyacht CANALI was built in 2008 by Canados. She is a 34.01m / 111'7 Canados 110 motor yacht with exterior design by Canados and interior styling by Salvagni Architetti . Canali offers accommodation for up to 10 guests in 5 cabins with additional room for her crew of 5. She features a variety of amenities to ensure comfortable charter vacations, including, Hydraulic Swim Platform, Outdoor Shower, Sun Deck, Sunpads, Air Conditioning & Deck Jacuzzi. She also carries an impressive collection of toys as listed below.