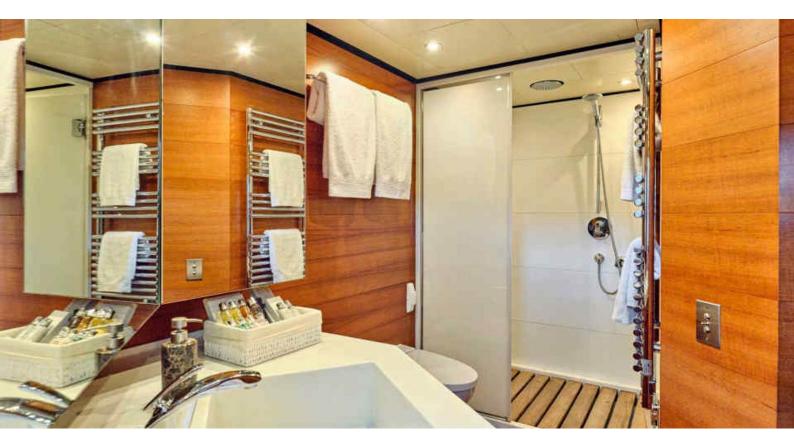

### LOANA YACHT CHARTER

Superyacht LOANA was built in 2006 by Baglietto. She is a 35m / 114'10 Baglietto 34m Fast Yacht motor yacht with exterior design by Francesco Paszkowski Design and interior styling by Francesco Paszkowski Design . Loana offers accommodation for up to 12 guests in 5 cabins with additional room for her crew of 7. She features a variety of amenities to ensure comfortable charter vacations, including, Air Conditioning & Stabilisers underway. She also carries an impressive collection of toys as listed below.