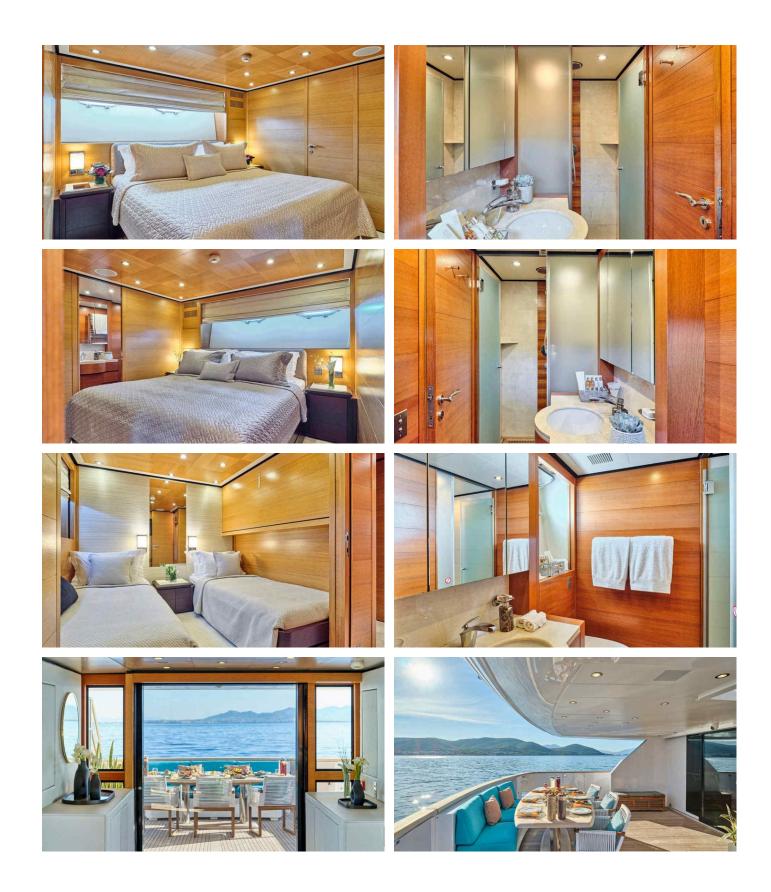

GUESTS CABINS CREW

12 5 7

CABIN CONFIGURATION

1 Master2 VIP1 Double1 Twin

2 Pullman

**CHARTER RATES** 

SUMMER

from

### LOANA YACHT CHARTER

Superyacht LOANA was built in 2006 by Baglietto. She is a 35m / 114'10 Baglietto 34m Fast Yacht motor yacht with exterior design by Francesco Paszkowski Design and interior styling by Francesco Paszkowski Design . Loana offers accommodation for up to 12 guests in 5 cabins with additional room for her crew of 7. She features a variety of amenities to ensure comfortable charter vacations, including, Air Conditioning & Stabilisers underway. She also carries an impressive collection of toys as listed below.