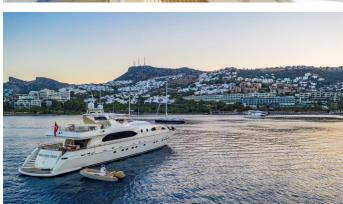

## **SANREF**

Yacht Charter Details for 'Sanref', the 35m Superyacht built by Falcon

**SPECIFICATIONS** 

LENGTH 35m / 114'10

BEAM DRAFT 7.1m / 23'4 2.5m / 8'2

YEAR REFIT 2007

CRUISING SPEED 23 Knots ACCOMMODATION

## SANREF YACHT CHARTER

Superyacht SANREF was built in 2007 by Falcon. She is a 35m / 114'10 motor yacht with exterior design by Falcon . Sanref offers accommodation for up to 12 guests in 5 cabins with additional room for her crew of 5. She features a variety of amenities to ensure comfortable charter vacations. She also carries an impressive collection of toys as listed below.