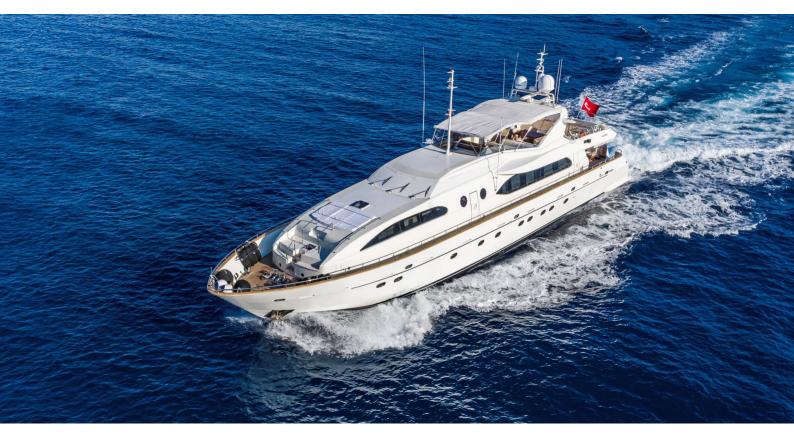

## **SANREF**

Yacht Charter Details for 'Sanref', the 35m Superyacht built by Falcon

**SPECIFICATIONS** 

LENGTH 35m / 114'10

BEAM DRAFT 7.1m / 23'4 2.5m / 8'2

YEAR REFIT 2007

CRUISING SPEED 23 Knots ACCOMMODATION

## SANREF YACHT CHARTER

Superyacht SANREF was built in 2007 by Falcon. She is a 35m / 114'10 motor yacht with exterior design by Falcon . Sanref offers accommodation for up to 12 guests in 5 cabins with additional room for her crew of 5. She features a variety of amenities to ensure comfortable charter vacations. She also carries an impressive collection of toys as listed below.