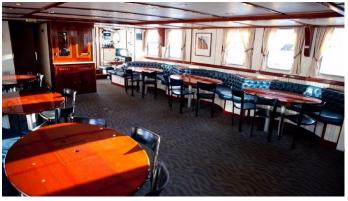

## ARABELLA II YACHT CHARTER

Superyacht ARABELLA II was built in 1983 by Palmer Johnson. She is a 47.85m / 157' Custom sail yacht with exterior design by MacLear & Harris and interior styling by MacLear & Harris . Arabella II offers accommodation for up to 40 guests in 20 cabins with additional room for her crew of 9. She features a variety of amenities to ensure comfortable charter vacations, including, Bow Thruster, Sun Deck, Tender Garage, Air Conditioning, Deck Jacuzzi & WiFi connection on board. She also carries an impressive collection of toys as listed below.