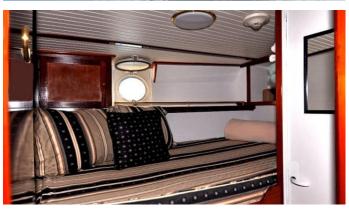

## ARABELLA II YACHT CHARTER

Superyacht ARABELLA II was built in 1983 by Palmer Johnson. She is a 47.85m / 157' Custom sail yacht with exterior design by MacLear & Harris and interior styling by MacLear & Harris . Arabella II offers accommodation for up to 40 guests in 20 cabins with additional room for her crew of 9. She features a variety of amenities to ensure comfortable charter vacations, including, Bow Thruster, Sun Deck, Tender Garage, Air Conditioning, Deck Jacuzzi & WiFi connection on board. She also carries an impressive collection of toys as listed below.