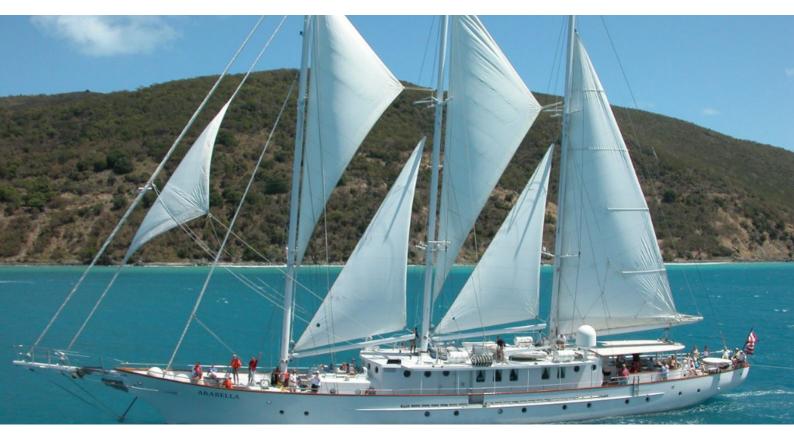

## **ARABELLA II**

Yacht Charter Details for 'Arabella II', the 47.85m Superyacht built by Palmer Johnson

**SPECIFICATIONS** 

LENGTH 47.85m / 157'

BEAM DRAFT 7.31m / 24' 3.66m / 12'

YEAR REFIT 1983 2000

CRUISING SPEED

## ARABELLA II YACHT CHARTER

Superyacht ARABELLA II was built in 1983 by Palmer Johnson. She is a 47.85m / 157' Custom sail yacht with exterior design by MacLear & Harris and interior styling by MacLear & Harris . Arabella II offers accommodation for up to 40 guests in 20 cabins with additional room for her crew of 9. She features a variety of amenities to ensure comfortable charter vacations, including, Bow Thruster, Sun Deck, Tender Garage, Air Conditioning, Deck Jacuzzi & WiFi connection on board. She also carries an impressive collection of toys as listed below.