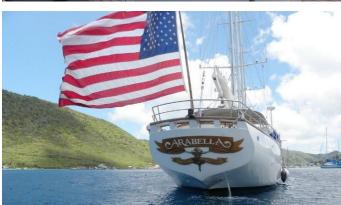

## **ARABELLA II**

Yacht Charter Details for 'Arabella II', the 47.85m Superyacht built by Palmer Johnson

**SPECIFICATIONS** 

LENGTH 47.85m / 157'

BEAM DRAFT 7.31m / 24' 3.66m / 12'

YEAR REFIT 1983 2000

CRUISING SPEED

## ARABELLA II YACHT CHARTER

Superyacht ARABELLA II was built in 1983 by Palmer Johnson. She is a 47.85m / 157' Custom sail yacht with exterior design by MacLear & Harris and interior styling by MacLear & Harris . Arabella II offers accommodation for up to 40 guests in 20 cabins with additional room for her crew of 9. She features a variety of amenities to ensure comfortable charter vacations, including, Bow Thruster, Sun Deck, Tender Garage, Air Conditioning, Deck Jacuzzi & WiFi connection on board. She also carries an impressive collection of toys as listed below.