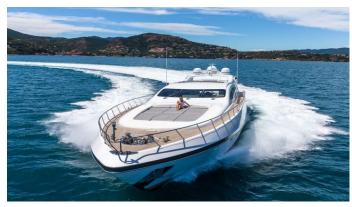

## LADY B YACHT CHARTER

Superyacht LADY B was built in 2004 by Overmarine. She is a 33.5m / 109'11 Mangusta 108 motor yacht with exterior design by Stefano Righini . Lady B offers accommodation for up to 9 guests in 4 cabins with additional room for her crew of . She features a variety of amenities to ensure comfortable charter vacations. She also carries an impressive collection of toys as listed below.

## LADY B AMENITIES & TOYS

For a full up-to-date list of leisure facilities or amenities onboard Motor Yacht Lady B please contact your Yacht Charter Broker prior to booking your vacation. If there is a particular water toy that you would like, but it is not listed, then it may be possible to rent this equipment for you.