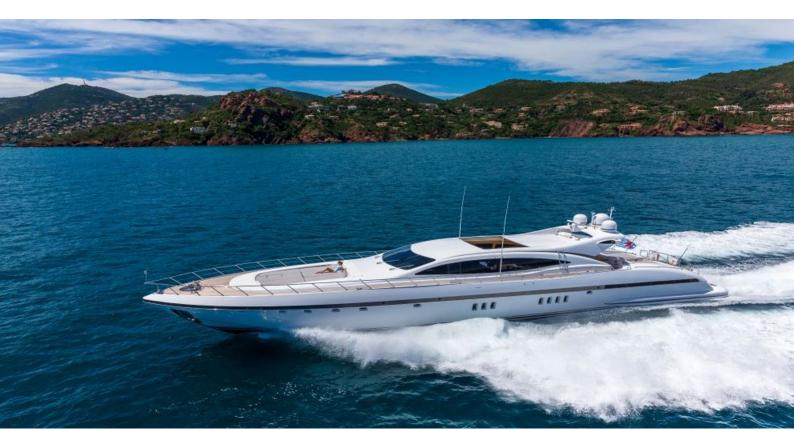

## LADY B

Yacht Charter Details for 'Lady B', the 33.5m Superyacht built by Overmarine

**SPECIFICATIONS** 

LENGTH

33.5m / 109'11

BEAM DRAFT 7.12m / 23'4 1.3m / 4'3

YEAR REFIT 2004 2020

CRUISING SPEED

## LADY B YACHT CHARTER

Superyacht LADY B was built in 2004 by Overmarine. She is a 33.5m / 109'11 Mangusta 108 motor yacht with exterior design by Stefano Righini . Lady B offers accommodation for up to 9 guests in 4 cabins with additional room for her crew of . She features a variety of amenities to ensure comfortable charter vacations. She also carries an impressive collection of toys as listed below.