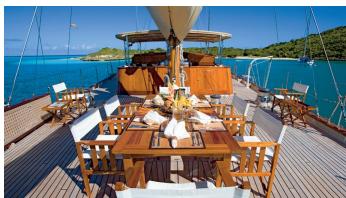

## TIZIANA YACHT CHARTER

Superyacht TIZIANA was built in 1963 by Abeking & Rasmussen. She is a 36m / 118'1 Custom sail yacht with exterior design by Sparkman & Stephens and interior styling by Axel Vervoordt . Tiziana offers accommodation for up to 10 guests in 5 cabins with additional room for her crew of 6. She features a variety of amenities to ensure comfortable charter vacations, including, Air Conditioning & WiFi connection on board. She also carries an impressive collection of toys as listed below.

## **TIZIANA AMENITIES & TOYS**

Wi-Fi

Air Conditioning

Satellite TV

For a full up-to-date list of leisure facilities or amenities onboard Sail Yacht Tiziana please contact your Yacht Charter Broker prior to booking your vacation. If there is a particular water toy that you would like, but it is not listed, then it may be possible to rent this equipment for you.