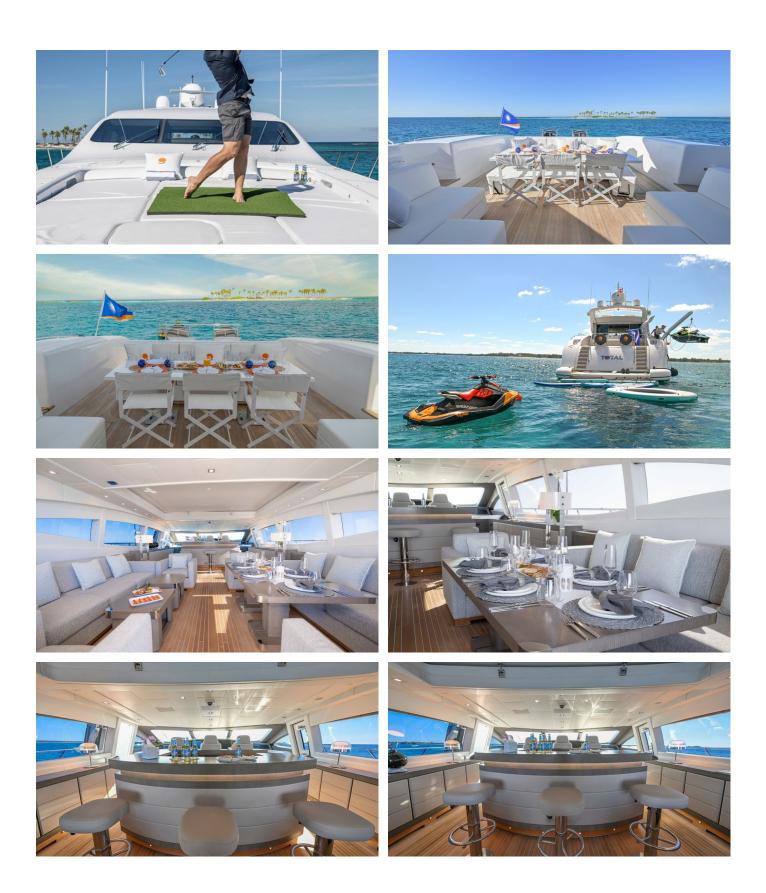

## TOTAL YACHT CHARTER

Superyacht TOTAL was built in 2006 by Overmarine. She is a 33.48m / 109'10 Mangusta 108 motor yacht with exterior design by Stefano Righini and interior styling by Guido de Groot Design . Total offers accommodation for up to 9 guests in 4 cabins with additional room for her crew of 5. She features a variety of amenities to ensure comfortable charter vacations, including, Air Conditioning & WiFi connection on board. She also carries an impressive collection of toys as listed below.

MORE TENDERS, TOYS & YACHT AMMENITIES INFO: