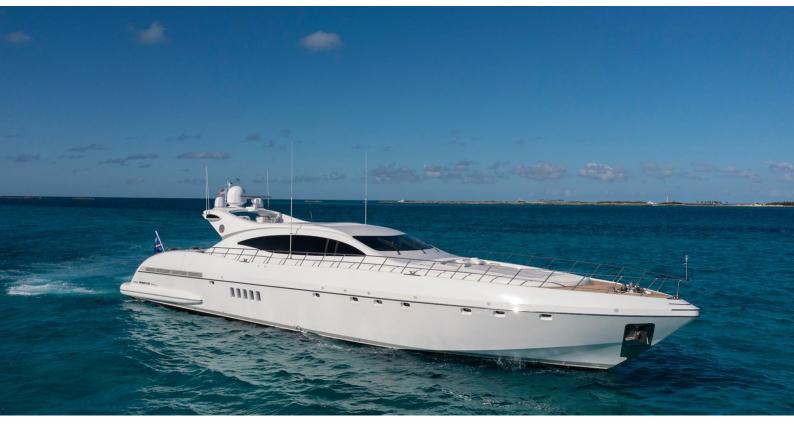

## TOTAL

Yacht Charter Details for 'Total', the 33.48m Superyacht built by Overmarine

## TOTAL YACHT CHARTER

Superyacht TOTAL was built in 2006 by Overmarine. She is a 33.48m / 109'10 Mangusta 108 motor yacht with exterior design by Stefano Righini and interior styling by Guido de Groot Design . Total offers accommodation for up to 9 guests in 4 cabins with additional room for her crew of 5. She features a variety of amenities to ensure comfortable charter vacations, including, Air Conditioning & WiFi connection on board. She also carries an impressive collection of toys as listed below.