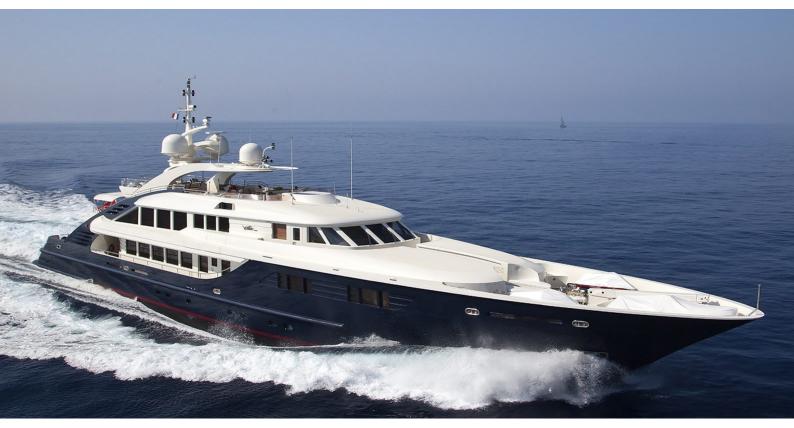

# LEDRA

Yacht Charter Details for 'Ledra', the 47.5m Superyacht built by ISA

#### LEDRA YACHT CHARTER

Superyacht LEDRA was built in 2004 by ISA. She is a 47.5m / 155'10 ISA 470 motor yacht with exterior design by Walter Franchini Architetto and interior styling by Walter Franchini Architetto . Ledra offers accommodation for up to 12 guests in 6 cabins with additional room for her crew of 9. She features a variety of amenities to ensure comfortable charter vacations, including, Air Conditioning, WiFi connection on board, Deck Jacuzzi & Gym/exercise equipment. She also carries an impressive collection of toys as listed below.