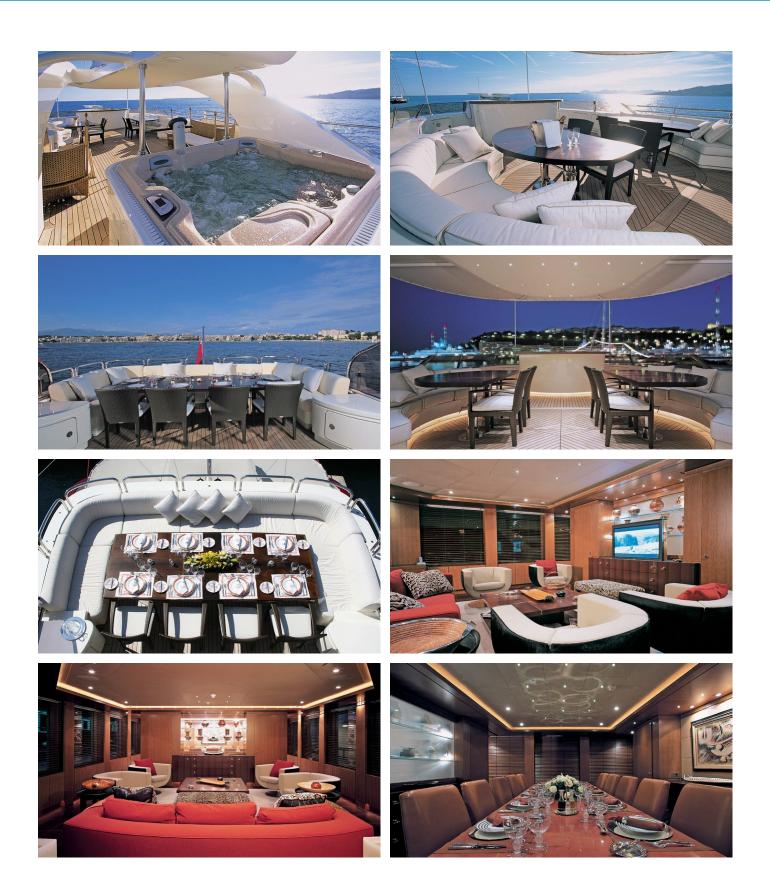

#### LEDRA YACHT CHARTER

Superyacht LEDRA was built in 2004 by ISA. She is a 47.5m / 155'10 ISA 470 motor yacht with exterior design by Walter Franchini Architetto and interior styling by Walter Franchini Architetto . Ledra offers accommodation for up to 12 guests in 6 cabins with additional room for her crew of 9. She features a variety of amenities to ensure comfortable charter vacations, including, Air Conditioning, WiFi connection on board, Deck Jacuzzi & Gym/exercise equipment. She also carries an impressive collection of toys as listed below.