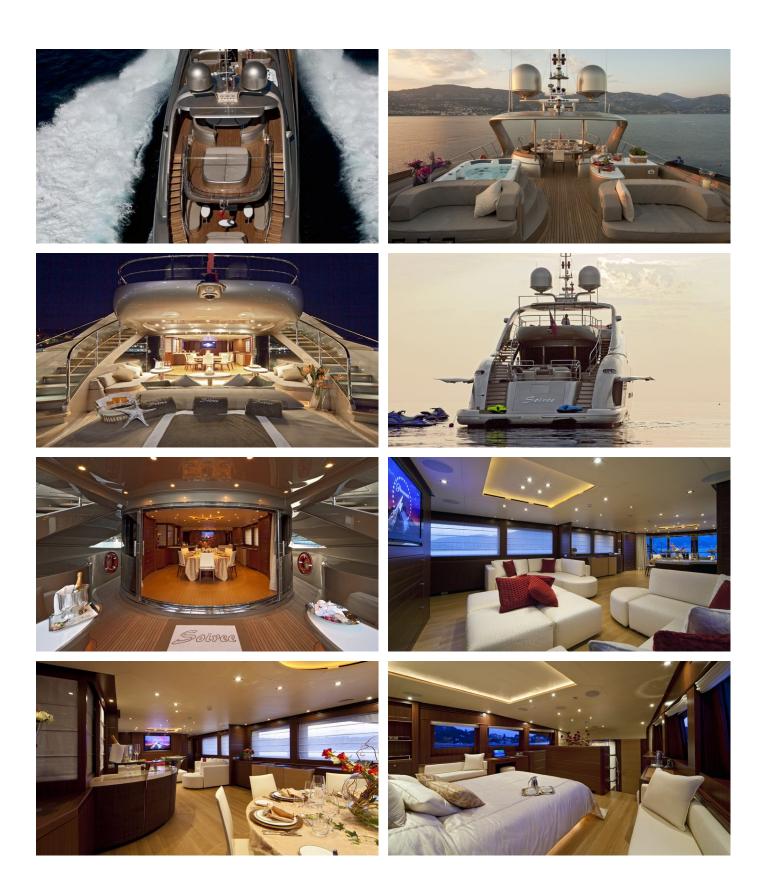

### SOIREE YACHT CHARTER

Superyacht SOIREE was built in 2009 by ISA. She is a 35.99m / 118'1 120 Sport motor yacht with exterior design by Andrea Vallicelli and interior styling by Cristiano Gatto Design . Soiree offers accommodation for up to 10 guests in 5 cabins with additional room for her crew of 6. She features a variety of amenities to ensure comfortable charter vacations, including, Air Conditioning, Stabilisers underway, WiFi connection on board, Deck Jacuzzi & Stabilizers at Anchor. She also carries an impressive collection of toys as listed below.