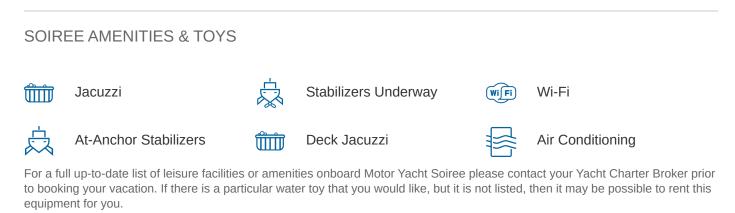

### SOIREE YACHT CHARTER

Superyacht SOIREE was built in 2009 by ISA. She is a 35.99m / 118'1 120 Sport motor yacht with exterior design by Andrea Vallicelli and interior styling by Cristiano Gatto Design . Soiree offers accommodation for up to 10 guests in 5 cabins with additional room for her crew of 6. She features a variety of amenities to ensure comfortable charter vacations, including, Air Conditioning, Stabilisers underway, WiFi connection on board, Deck Jacuzzi & Stabilizers at Anchor. She also carries an impressive collection of toys as listed below.

MORE TENDERS, TOYS & YACHT AMMENITIES INFO: