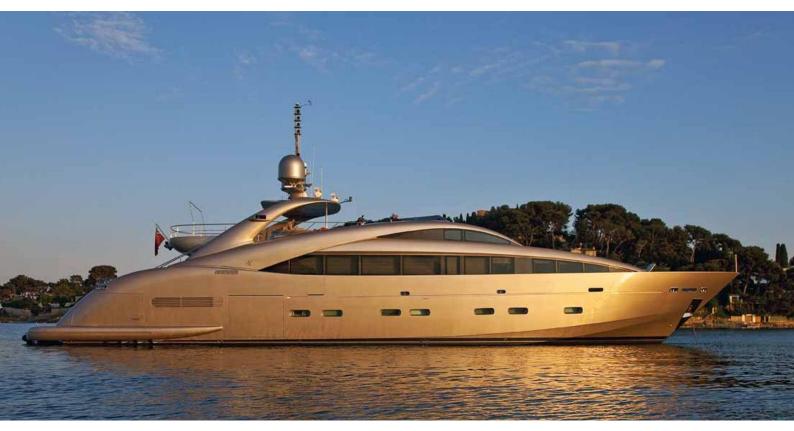

# SOIREE

Yacht Charter Details for 'Soiree', the 35.99m Superyacht built by ISA

### SOIREE YACHT CHARTER

Superyacht SOIREE was built in 2009 by ISA. She is a 35.99m / 118'1 120 Sport motor yacht with exterior design by Andrea Vallicelli and interior styling by Cristiano Gatto Design . Soiree offers accommodation for up to 10 guests in 5 cabins with additional room for her crew of 6. She features a variety of amenities to ensure comfortable charter vacations, including, Air Conditioning, Stabilisers underway, WiFi connection on board, Deck Jacuzzi & Stabilizers at Anchor. She also carries an impressive collection of toys as listed below.