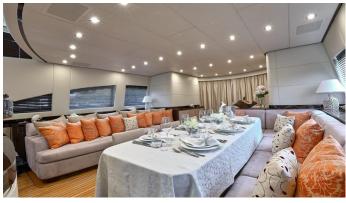

## ATHOS YACHT CHARTER

Superyacht ATHOS was built in 2011 by Leopard. She is a 32m / 105' Leopard 32 motor yacht with exterior design by Andrea Bacigalupo . Athos offers accommodation for up to 11 guests in 5 cabins with additional room for her crew of 4. She features a variety of amenities to ensure comfortable charter vacations. She also carries an impressive collection of toys as listed below.