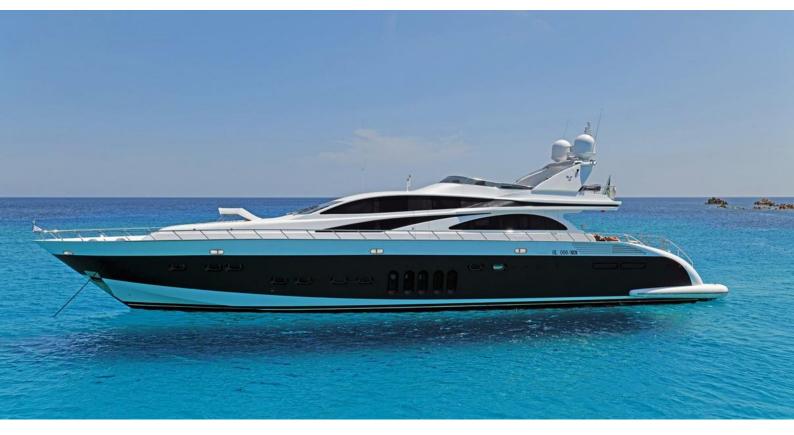

## **ATHOS**

Yacht Charter Details for 'Athos', the 32m Superyacht built by Leopard

**SPECIFICATIONS** 

LENGTH 32m / 105'

BEAM DRAFT 7.35m / 24'1 1.2m / 3'11

YEAR REFIT 2011 2023

CRUISING SPEED 25 Knots **ACCOMMODATION** 

## ATHOS YACHT CHARTER

Superyacht ATHOS was built in 2011 by Leopard. She is a 32m / 105' Leopard 32 motor yacht with exterior design by Andrea Bacigalupo . Athos offers accommodation for up to 11 guests in 5 cabins with additional room for her crew of 4. She features a variety of amenities to ensure comfortable charter vacations. She also carries an impressive collection of toys as listed below.