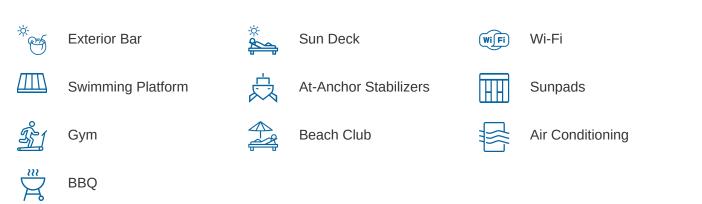

## LADY AZUL YACHT CHARTER

Superyacht LADY AZUL was built in 2001 by Heesen. She is a 39.4m / 129'3 Custom motor yacht with exterior design by Omega Architects and interior styling by Paola D. Smith & Associates Luxury Projects . Lady Azul offers accommodation for up to 10 guests in 5 cabins with additional room for her crew of 7. She features a variety of amenities to ensure comfortable charter vacations, including, Air Conditioning, At Anchor Stabilizers, BBQ, Beach Club & GYM. She also carries an impressive collection of toys as listed below.

# LADY AZUL AMENITIES & TOYS

For a full up-to-date list of leisure facilities or amenities onboard Motor Yacht Lady Azul please contact your Yacht Charter Broker prior to booking your vacation. If there is a particular water toy that you would like, but it is not listed, then it may be possible to rent this equipment for you.