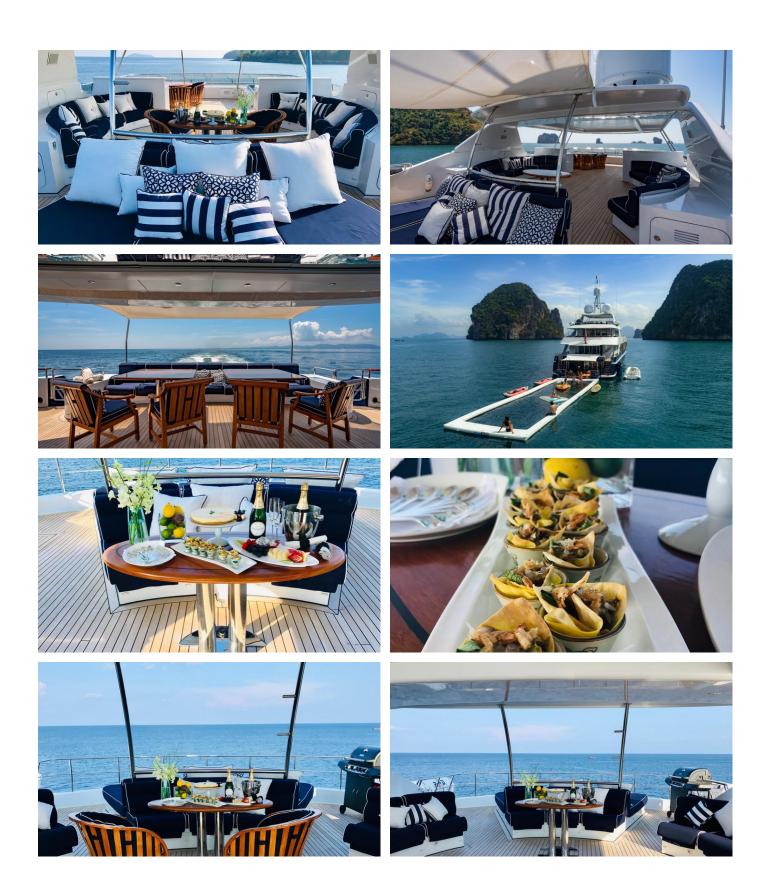

## LADY AZUL YACHT CHARTER

Superyacht LADY AZUL was built in 2001 by Heesen. She is a 39.4m / 129'3 Custom motor yacht with exterior design by Omega Architects and interior styling by Paola D. Smith & Associates Luxury Projects . Lady Azul offers accommodation for up to 10 guests in 5 cabins with additional room for her crew of 7. She features a variety of amenities to ensure comfortable charter vacations, including, Air Conditioning, At Anchor Stabilizers, BBQ, Beach Club & GYM. She also carries an impressive collection of toys as listed below.

# LADY AZUL AMENITIES & TOYS

For a full up-to-date list of leisure facilities or amenities onboard Motor Yacht Lady Azul please contact your Yacht Charter Broker prior to booking your vacation. If there is a particular water toy that you would like, but it is not listed, then it may be possible to rent this equipment for you.