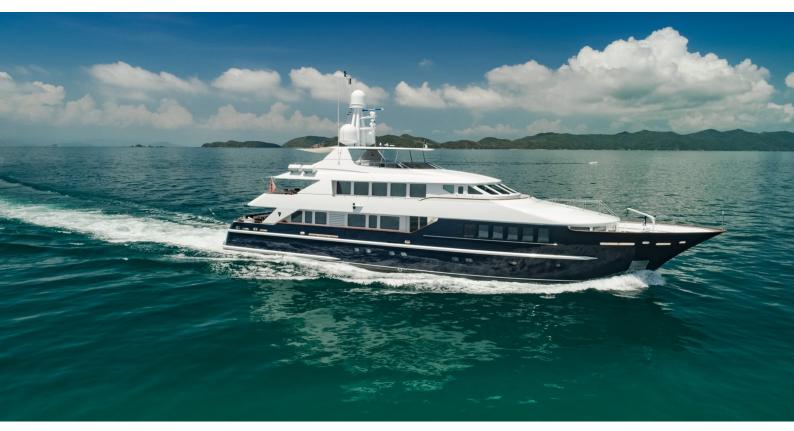

# LADY AZUL

Yacht Charter Details for 'Lady Azul', the 39.4m Superyacht built by Heesen

CREW

## LADY AZUL YACHT CHARTER

Superyacht LADY AZUL was built in 2001 by Heesen. She is a 39.4m / 129'3 Custom motor yacht with exterior design by Omega Architects and interior styling by Paola D. Smith & Associates Luxury Projects . Lady Azul offers accommodation for up to 10 guests in 5 cabins with additional room for her crew of 7. She features a variety of amenities to ensure comfortable charter vacations, including, Air Conditioning, At Anchor Stabilizers, BBQ, Beach Club & GYM. She also carries an impressive collection of toys as listed below.