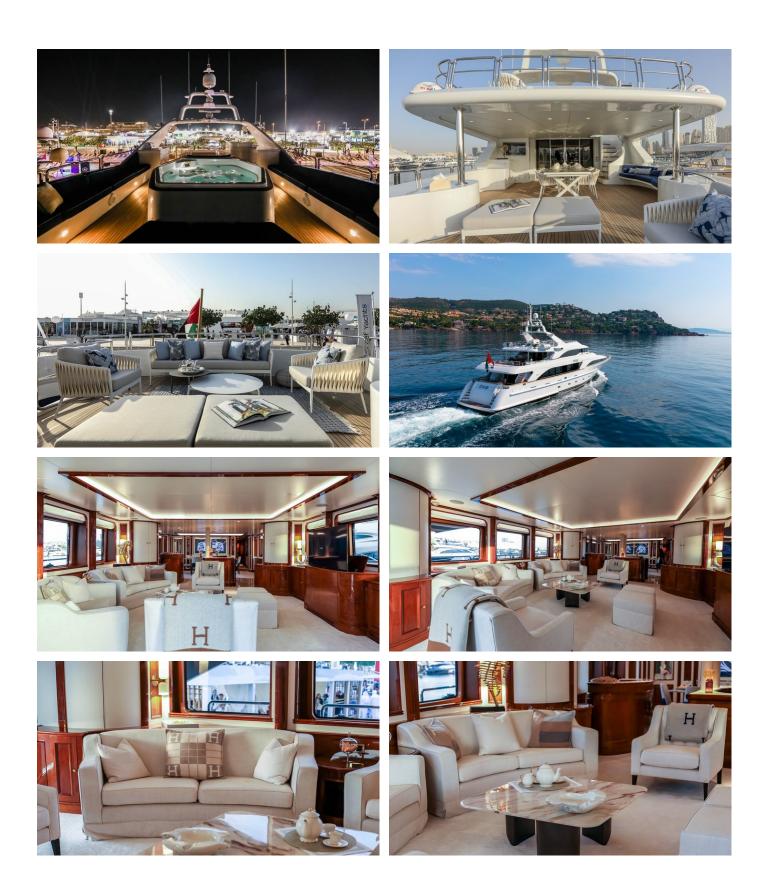

### DXB YACHT CHARTER

Superyacht DXB was built in 2003 by Benetti. She is a 35m / 114'10 Classic 115' motor yacht with exterior design by Stefano Righini and interior styling by Zuretti . DXB offers accommodation for up to 10 guests in 5 cabins with additional room for her crew of 7. She features a variety of amenities to ensure comfortable charter vacations, including, Air Conditioning, WiFi connection on board, Deck Jacuzzi & Stabilisers underway. She also carries an impressive collection of toys as listed below.