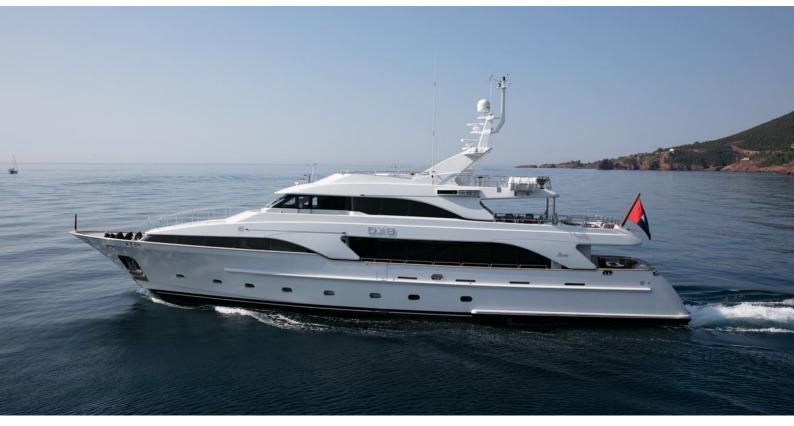

### DXB YACHT CHARTER

Superyacht DXB was built in 2003 by Benetti. She is a 35m / 114'10 Classic 115' motor yacht with exterior design by Stefano Righini and interior styling by Zuretti . DXB offers accommodation for up to 10 guests in 5 cabins with additional room for her crew of 7. She features a variety of amenities to ensure comfortable charter vacations, including, Air Conditioning, WiFi connection on board, Deck Jacuzzi & Stabilisers underway. She also carries an impressive collection of toys as listed below.