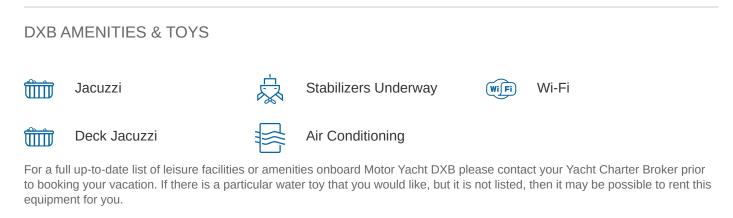

### DXB YACHT CHARTER

Superyacht DXB was built in 2003 by Benetti. She is a 35m / 114'10 Classic 115' motor yacht with exterior design by Stefano Righini and interior styling by Zuretti . DXB offers accommodation for up to 10 guests in 5 cabins with additional room for her crew of 7. She features a variety of amenities to ensure comfortable charter vacations, including, Air Conditioning, WiFi connection on board, Deck Jacuzzi & Stabilisers underway. She also carries an impressive collection of toys as listed below.