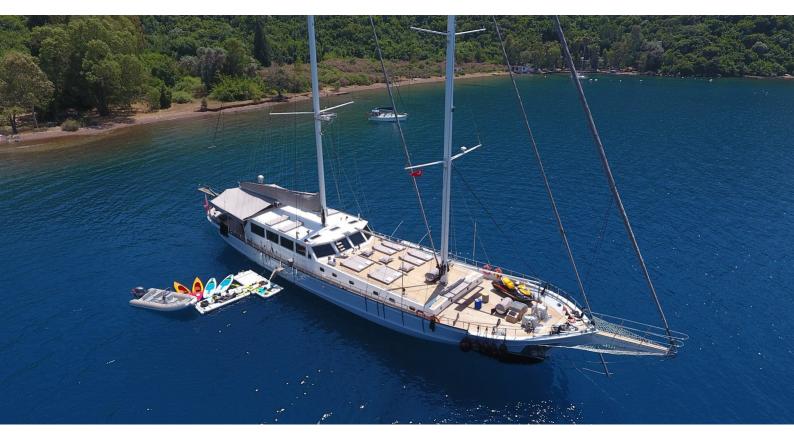

## WHITE SOUL

Yacht Charter Details for 'White Soul', the 38m Superyacht built by Bod-Yat

**SPECIFICATIONS** 

**LENGTH** 38m / 124'8

BEAM DRAFT 8.3m / 27'3 3.95m / 13'

YEAR REFIT 2007 2018

CRUISING SPEED 11 Knots ACCOMMODATION

## WHITE SOUL YACHT CHARTER

Superyacht WHITE SOUL was built in 2007 by Bod-Yat. She is a 38m / 124'8 sail yacht with exterior design by Bod-Yat and interior styling by Matteo Picchio Naval Architects & Yacht Designers . White Soul offers accommodation for up to 10 guests in 5 cabins with additional room for her crew of 7. She features a variety of amenities to ensure comfortable charter vacations, including, Air Conditioning & WiFi connection on board. She also carries an impressive collection of toys as listed below.

## WHITE SOUL AMENITIES & TOYS

Wi-Fi

Air Conditioning

Satellite TV

For a full up-to-date list of leisure facilities or amenities onboard Sail Yacht White Soul please contact your Yacht Charter Broker prior to booking your vacation. If there is a particular water toy that you would like, but it is not listed, then it may be possible to rent this equipment for you.