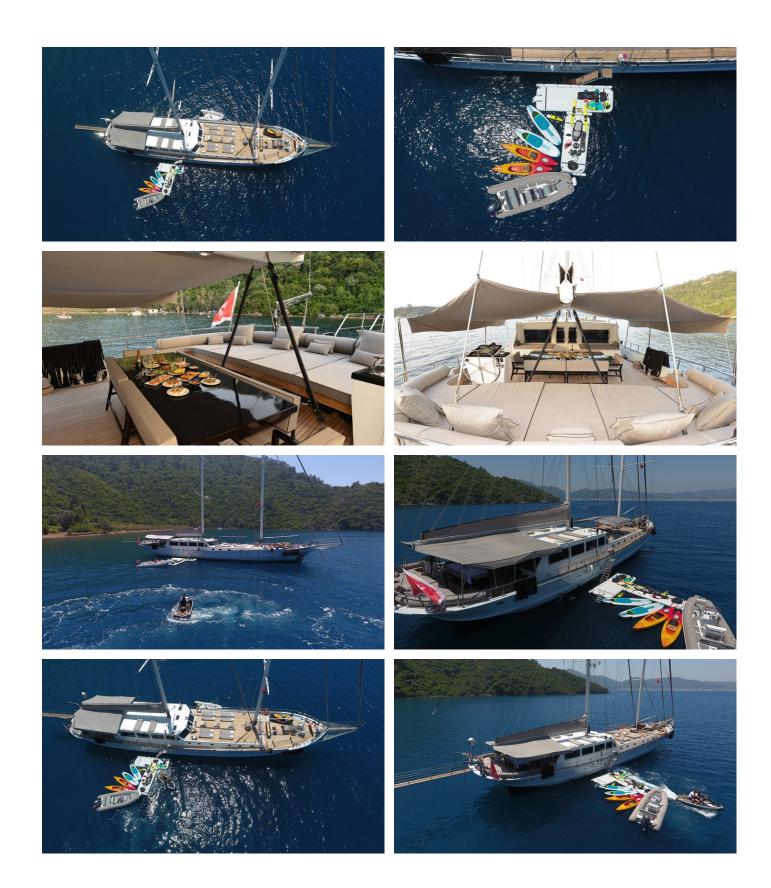

## WHITE SOUL YACHT CHARTER

Superyacht WHITE SOUL was built in 2007 by Bod-Yat. She is a 38m / 124'8 sail yacht with exterior design by Bod-Yat and interior styling by Matteo Picchio Naval Architects & Yacht Designers . White Soul offers accommodation for up to 10 guests in 5 cabins with additional room for her crew of 7. She features a variety of amenities to ensure comfortable charter vacations, including, Air Conditioning & WiFi connection on board. She also carries an impressive collection of toys as listed below.

## WHITE SOUL AMENITIES & TOYS

Wi-Fi

Air Conditioning

Satellite TV

For a full up-to-date list of leisure facilities or amenities onboard Sail Yacht White Soul please contact your Yacht Charter Broker prior to booking your vacation. If there is a particular water toy that you would like, but it is not listed, then it may be possible to rent this equipment for you.

MORE TENDERS, TOYS & YACHT AMMENITIES INFO: