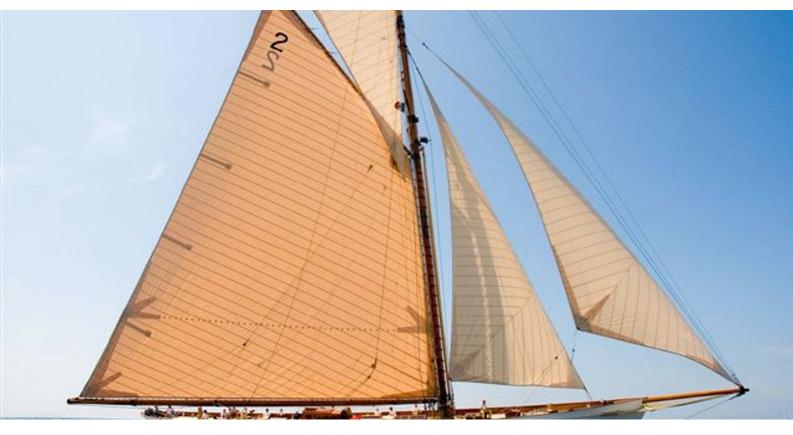

## LULWORTH YACHT CHARTER

Superyacht LULWORTH was built in 1920 by White Brothers. She is a 46.3m / 151'11 sail yacht with exterior design by White Brothers and interior styling by Studio Faggioni Yacht Design . Lulworth offers accommodation for up to 8 guests in 4 cabins with additional room for her crew of 12. She features a variety of amenities to ensure comfortable charter vacations. She also carries an impressive collection of toys as listed below.