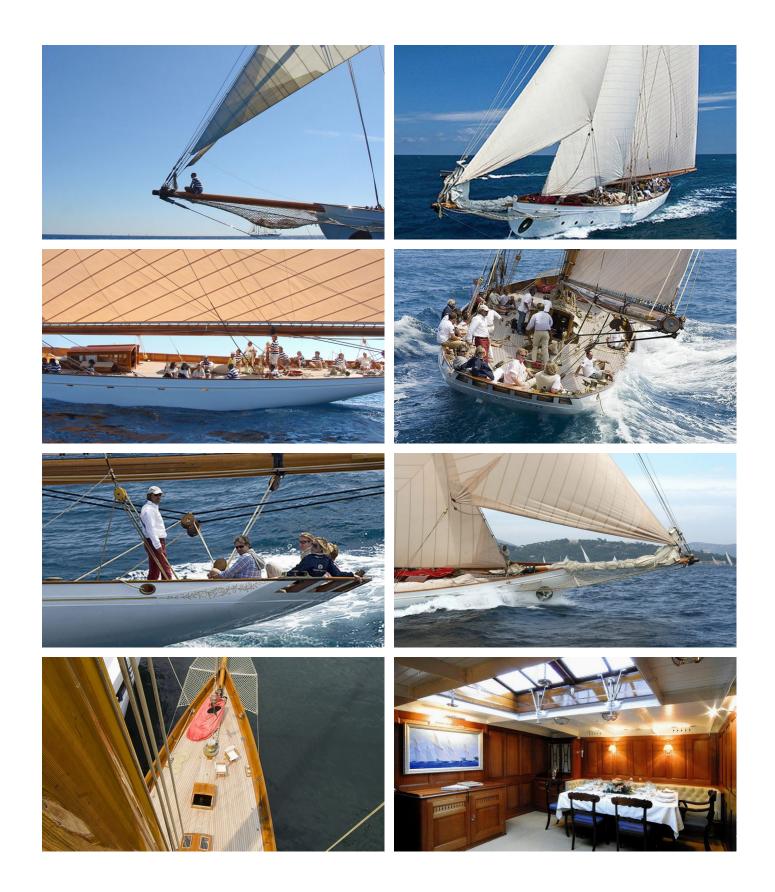

## LULWORTH YACHT CHARTER

Superyacht LULWORTH was built in 1920 by White Brothers. She is a 46.3m / 151'11 sail yacht with exterior design by White Brothers and interior styling by Studio Faggioni Yacht Design . Lulworth offers accommodation for up to 8 guests in 4 cabins with additional room for her crew of 12. She features a variety of amenities to ensure comfortable charter vacations. She also carries an impressive collection of toys as listed below.

## **LULWORTH AMENITIES & TOYS**

For a full up-to-date list of leisure facilities or amenities onboard Sail Yacht Lulworth please contact your Yacht Charter Broker prior to booking your vacation. If there is a particular water toy that you would like, but it is not listed, then it may be possible to rent this equipment for you.