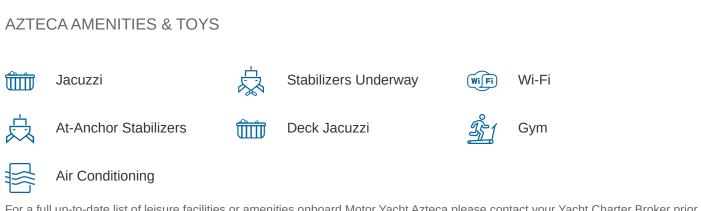

### AZTECA YACHT CHARTER

Superyacht AZTECA was built in 2005 by Nereids Yachts. She is a 49.7m / 163'1 Custom motor yacht with exterior design by Michael Leach and interior styling by Michael Leach . Azteca offers accommodation for up to 12 guests in 6 cabins with additional room for her crew of 11. She features a variety of amenities to ensure comfortable charter vacations, including, Air Conditioning, WiFi connection on board, Deck Jacuzzi, Gym/exercise equipment, Stabilisers underway & Stabilizers at Anchor. She also carries an impressive collection of toys as listed below.

For a full up-to-date list of leisure facilities or amenities onboard Motor Yacht Azteca please contact your Yacht Charter Broker prior to booking your vacation. If there is a particular water toy that you would like, but it is not listed, then it may be possible to rent this equipment for you.