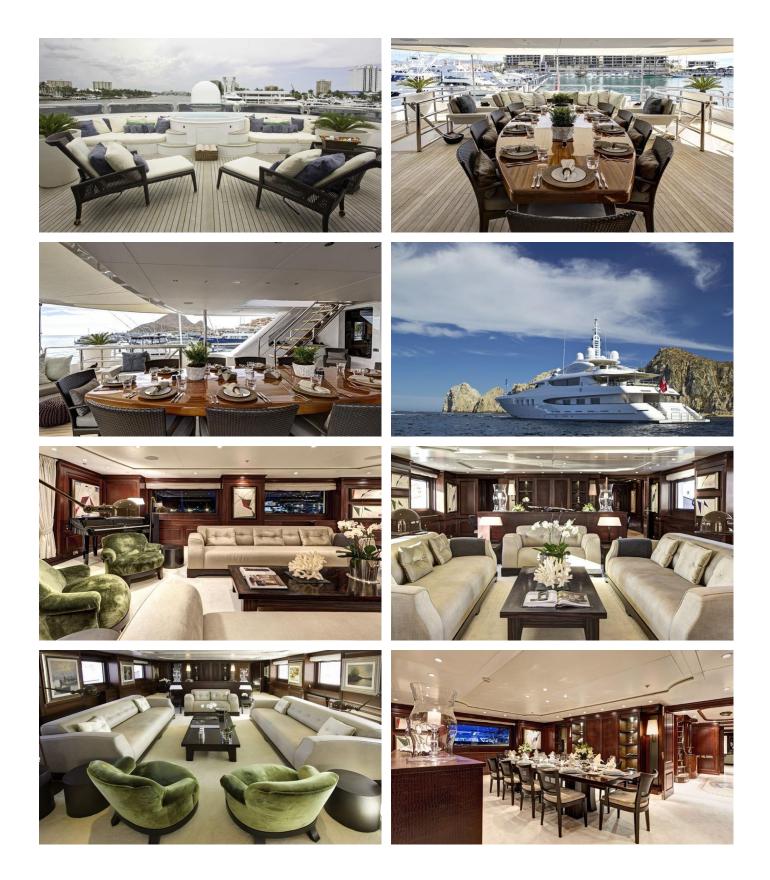

### ACCOMMODATION

guests cabins crew

### CABIN CONFIGURATION 1 Master 1 VIP

1 Master 2 Double CHARTER RATES

SUMMER from \$220,000 / week + expenses

WINTER from \$220,000 / week + expenses

Details correct as of 20 Sep, 2024

or SCAN OR CODE

FOR MORE INFORMATION:

### AZTECA YACHT CHARTER

Superyacht AZTECA was built in 2005 by Nereids Yachts. She is a 49.7m / 163'1 Custom motor yacht with exterior design by Michael Leach and interior styling by Michael Leach . Azteca offers accommodation for up to 12 guests in 6 cabins with additional room for her crew of 11. She features a variety of amenities to ensure comfortable charter vacations, including, Air Conditioning, WiFi connection on board, Deck Jacuzzi, Gym/exercise equipment, Stabilisers underway & Stabilizers at Anchor. She also carries an impressive collection of toys as listed below.