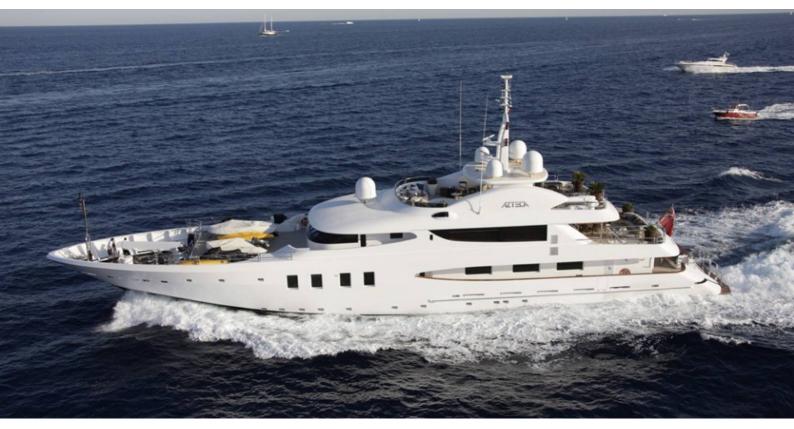

# AZTECA

Yacht Charter Details for 'Azteca', the 49.7m Superyacht built by Nereids Yachts

#### SPECIFICATIONS

LENGTH 49.7m / 163'1

BEAMDRAFT10m / 32'102.65m / 8'8

REFIT

2013

YEAR 2005

CRUISING SPEED 16 Knots

### AZTECA YACHT CHARTER

Superyacht AZTECA was built in 2005 by Nereids Yachts. She is a 49.7m / 163'1 Custom motor yacht with exterior design by Michael Leach and interior styling by Michael Leach . Azteca offers accommodation for up to 12 guests in 6 cabins with additional room for her crew of 11. She features a variety of amenities to ensure comfortable charter vacations, including, Air Conditioning, WiFi connection on board, Deck Jacuzzi, Gym/exercise equipment, Stabilisers underway & Stabilizers at Anchor. She also carries an impressive collection of toys as listed below.