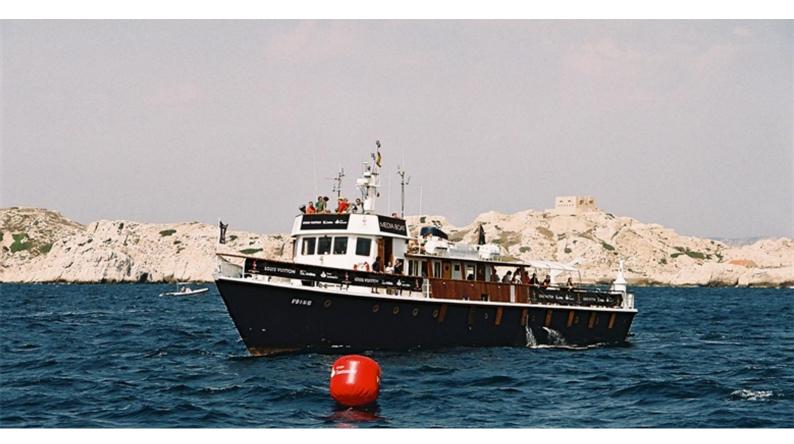

# **SANDVIG**

Yacht Charter Details for 'Sandvig', the 35m Superyacht built by Danish Royal Dockyard

**SPECIFICATIONS** 

LENGTH 35m / 114'10

BEAM DRAFT 7.06m / 23'2 3.8m / 12'6

YEAR REFIT 1961

CRUISING SPEED 11 Knots ACCOMMODATION

### SANDVIG YACHT CHARTER

Superyacht SANDVIG was built in 1961 by Danish Royal Dockyard. She is a 35m / 114'10 motor yacht with exterior design by . Sandvig offers accommodation for up to 12 guests in 6 cabins with additional room for her crew of 2. She features a variety of amenities to ensure comfortable charter vacations. She also carries an impressive collection of toys as listed below.