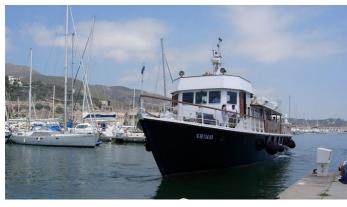

# **SANDVIG**

Yacht Charter Details for 'Sandvig', the 35m Superyacht built by Danish Royal Dockyard

**SPECIFICATIONS** 

LENGTH 35m / 114'10

BEAM DRAFT 7.06m / 23'2 3.8m / 12'6

YEAR REFIT 1961

CRUISING SPEED 11 Knots ACCOMMODATION

### SANDVIG YACHT CHARTER

Superyacht SANDVIG was built in 1961 by Danish Royal Dockyard. She is a 35m / 114'10 motor yacht with exterior design by . Sandvig offers accommodation for up to 12 guests in 6 cabins with additional room for her crew of 2. She features a variety of amenities to ensure comfortable charter vacations. She also carries an impressive collection of toys as listed below.