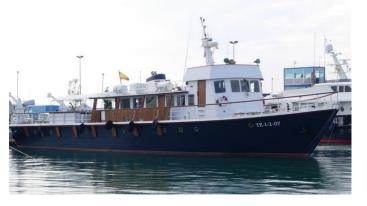

# **SANDVIG**

Yacht Charter Details for 'Sandvig', the 35m Superyacht built by Danish Royal Dockyard

**SPECIFICATIONS** 

LENGTH 35m / 114'10

BEAM DRAFT 7.06m / 23'2 3.8m / 12'6

YEAR REFIT 1961

CRUISING SPEED 11 Knots ACCOMMODATION

### SANDVIG YACHT CHARTER

Superyacht SANDVIG was built in 1961 by Danish Royal Dockyard. She is a 35m / 114'10 motor yacht with exterior design by . Sandvig offers accommodation for up to 12 guests in 6 cabins with additional room for her crew of 2. She features a variety of amenities to ensure comfortable charter vacations. She also carries an impressive collection of toys as listed below.