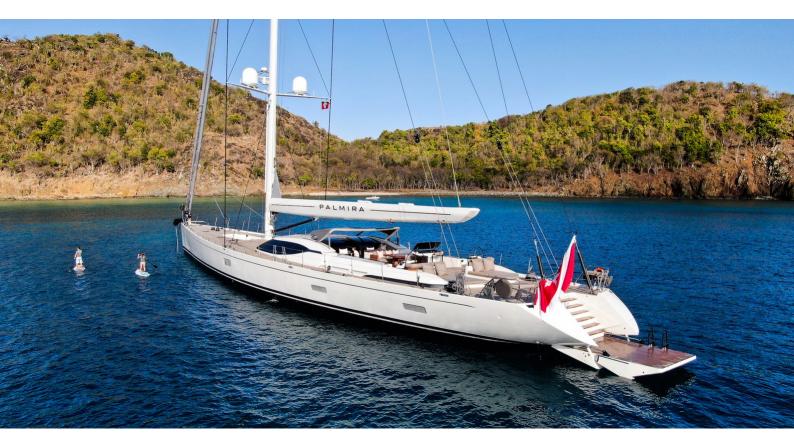

## **PALMIRA**

Yacht Charter Details for 'Palmira', the 45m Superyacht built by Fitzroy

**SPECIFICATIONS** 

**LENGTH** 45m / 147'8

BEAM DRAFT 9.34m / 30'8 4.75m / 15'7

YEAR REFIT 2009

CRUISING SPEED 13 Knots **ACCOMMODATION** 

## PALMIRA YACHT CHARTER

Superyacht PALMIRA was built in 2009 by Fitzroy. She is a 45m / 147'8 Custom sail yacht with exterior design by Dubois and interior styling by Adam Lay Studio . Palmira offers accommodation for up to 8 guests in 4 cabins with additional room for her crew of 7. She features a variety of amenities to ensure comfortable charter vacations, including, Air Conditioning & Deck Jacuzzi. She also carries an impressive collection of toys as listed below.