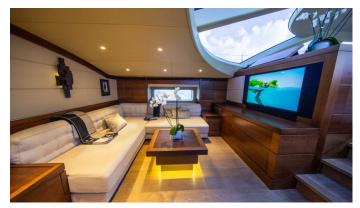

## PALMIRA YACHT CHARTER

Superyacht PALMIRA was built in 2009 by Fitzroy. She is a 45m / 147'8 Custom sail yacht with exterior design by Dubois and interior styling by Adam Lay Studio . Palmira offers accommodation for up to 8 guests in 4 cabins with additional room for her crew of 7. She features a variety of amenities to ensure comfortable charter vacations, including, Air Conditioning & Deck Jacuzzi. She also carries an impressive collection of toys as listed below.

## PALMIRA AMENITIES & TOYS

Jacuzzi

Deck Jacuzzi

Gym

Air Conditioning

For a full up-to-date list of leisure facilities or amenities onboard Sail Yacht Palmira please contact your Yacht Charter Broker prior to booking your vacation. If there is a particular water toy that you would like, but it is not listed, then it may be possible to rent this equipment for you.