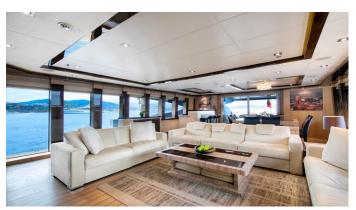

## SILVER WAVE YACHT CHARTER

Superyacht SILVER WAVE was built in 2009 by Palmer Johnson. She is a 45.72m / 150' PJ 150 motor yacht with exterior design by Palmer Johnson and interior styling by Nuvolari Lenard . Silver Wave offers accommodation for up to 10 guests in 4 cabins with additional room for her crew of 8. She features a variety of amenities to ensure comfortable charter vacations, including, Air Conditioning, WiFi connection on board, Deck Jacuzzi, Gym/exercise equipment & Stabilizers at Anchor. She also carries an impressive collection of toys as listed below.