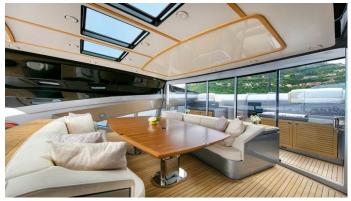

## SILVER WAVE YACHT CHARTER

Superyacht SILVER WAVE was built in 2009 by Palmer Johnson. She is a 45.72m / 150' PJ 150 motor yacht with exterior design by Palmer Johnson and interior styling by Nuvolari Lenard . Silver Wave offers accommodation for up to 10 guests in 4 cabins with additional room for her crew of 8. She features a variety of amenities to ensure comfortable charter vacations, including, Air Conditioning, WiFi connection on board, Deck Jacuzzi, Gym/exercise equipment & Stabilizers at Anchor. She also carries an impressive collection of toys as listed below.