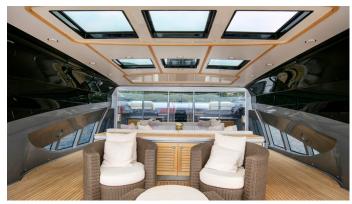

## SILVER WAVE YACHT CHARTER

Superyacht SILVER WAVE was built in 2009 by Palmer Johnson. She is a 45.72m / 150' PJ 150 motor yacht with exterior design by Palmer Johnson and interior styling by Nuvolari Lenard . Silver Wave offers accommodation for up to 10 guests in 4 cabins with additional room for her crew of 8. She features a variety of amenities to ensure comfortable charter vacations, including, Air Conditioning, WiFi connection on board, Deck Jacuzzi, Gym/exercise equipment & Stabilizers at Anchor. She also carries an impressive collection of toys as listed below.

## SILVER WAVE AMENITIES & TOYS

Jacuzzi

Wi-Fi

At-Anchor Stabilizers

Deck Jacuzzi

Gym

Air Conditioning

For a full up-to-date list of leisure facilities or amenities onboard Motor Yacht Silver Wave please contact your Yacht Charter Broker prior to booking your vacation. If there is a particular water toy that you would like, but it is not listed, then it may be possible to rent this equipment for you.