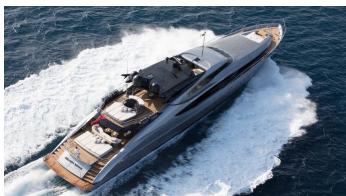

## SILVER WAVE

Yacht Charter Details for 'Silver Wave', the 45.72m Superyacht built by Palmer Johnson

**SPECIFICATIONS** 

LENGTH 45.72m / 150'

BEAM DRAFT 8.3m / 27'3 1.7m / 5'7

YEAR REFIT 2009 2012

CRUISING SPEED 22 Knots

## SILVER WAVE YACHT CHARTER

Superyacht SILVER WAVE was built in 2009 by Palmer Johnson. She is a 45.72m / 150' PJ 150 motor yacht with exterior design by Palmer Johnson and interior styling by Nuvolari Lenard . Silver Wave offers accommodation for up to 10 guests in 4 cabins with additional room for her crew of 8. She features a variety of amenities to ensure comfortable charter vacations, including, Air Conditioning, WiFi connection on board, Deck Jacuzzi, Gym/exercise equipment & Stabilizers at Anchor. She also carries an impressive collection of toys as listed below.