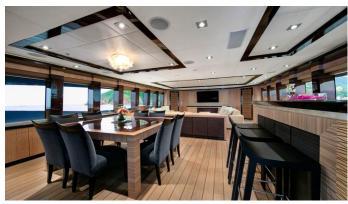

## SILVER WAVE YACHT CHARTER

Superyacht SILVER WAVE was built in 2009 by Palmer Johnson. She is a 45.72m / 150' PJ 150 motor yacht with exterior design by Palmer Johnson and interior styling by Nuvolari Lenard . Silver Wave offers accommodation for up to 10 guests in 4 cabins with additional room for her crew of 8. She features a variety of amenities to ensure comfortable charter vacations, including, Air Conditioning, WiFi connection on board, Deck Jacuzzi, Gym/exercise equipment & Stabilizers at Anchor. She also carries an impressive collection of toys as listed below.