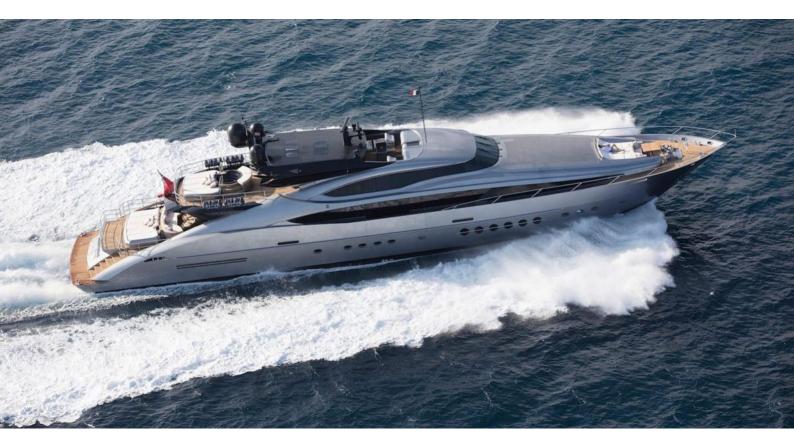

## SILVER WAVE

Yacht Charter Details for 'Silver Wave', the 45.72m Superyacht built by Palmer Johnson

**SPECIFICATIONS** 

LENGTH 45.72m / 150'

BEAM DRAFT 8.3m / 27'3 1.7m / 5'7

YEAR REFIT 2009 2012

CRUISING SPEED 22 Knots

## SILVER WAVE YACHT CHARTER

Superyacht SILVER WAVE was built in 2009 by Palmer Johnson. She is a 45.72m / 150' PJ 150 motor yacht with exterior design by Palmer Johnson and interior styling by Nuvolari Lenard . Silver Wave offers accommodation for up to 10 guests in 4 cabins with additional room for her crew of 8. She features a variety of amenities to ensure comfortable charter vacations, including, Air Conditioning, WiFi connection on board, Deck Jacuzzi, Gym/exercise equipment & Stabilizers at Anchor. She also carries an impressive collection of toys as listed below.