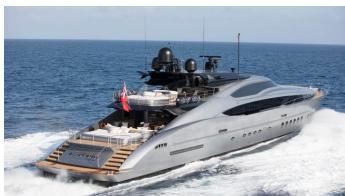

## SILVER WAVE

Yacht Charter Details for 'Silver Wave', the 45.72m Superyacht built by Palmer Johnson

**SPECIFICATIONS** 

LENGTH 45.72m / 150'

BEAM DRAFT 8.3m / 27'3 1.7m / 5'7

YEAR REFIT 2009 2012

CRUISING SPEED 22 Knots

## SILVER WAVE YACHT CHARTER

Superyacht SILVER WAVE was built in 2009 by Palmer Johnson. She is a 45.72m / 150' PJ 150 motor yacht with exterior design by Palmer Johnson and interior styling by Nuvolari Lenard . Silver Wave offers accommodation for up to 10 guests in 4 cabins with additional room for her crew of 8. She features a variety of amenities to ensure comfortable charter vacations, including, Air Conditioning, WiFi connection on board, Deck Jacuzzi, Gym/exercise equipment & Stabilizers at Anchor. She also carries an impressive collection of toys as listed below.