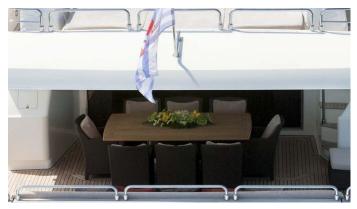

### ORDISI YACHT CHARTER

Superyacht ORDISI was built in 2003 by Astondoa. She is a 31.09m / 102' 102 GLX motor yacht with exterior design by Astondoa . Ordisi offers accommodation for up to 8 guests in 4 cabins with additional room for her crew of 5. She features a variety of amenities to ensure comfortable charter vacations, includingAir Conditioning. She also carries an impressive collection of toys as listed below.