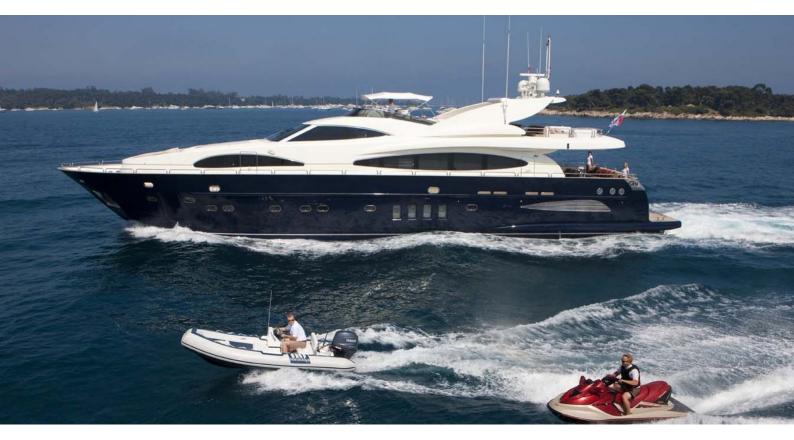

# **ORDISI**

Yacht Charter Details for 'Ordisi', the 31.09m Superyacht built by Astondoa

**SPECIFICATIONS** 

LENGTH 31.09m / 102'

BEAM DRAFT 7.03m / 23'1 2.02m / 6'8

YEAR REFIT 2003 2005

CRUISING SPEED 14 Knots **ACCOMMODATION** 

### ORDISI YACHT CHARTER

Superyacht ORDISI was built in 2003 by Astondoa. She is a 31.09m / 102' 102 GLX motor yacht with exterior design by Astondoa . Ordisi offers accommodation for up to 8 guests in 4 cabins with additional room for her crew of 5. She features a variety of amenities to ensure comfortable charter vacations, includingAir Conditioning. She also carries an impressive collection of toys as listed below.