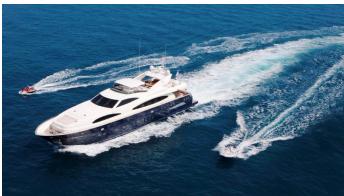

# **ORDISI**

Yacht Charter Details for 'Ordisi', the 31.09m Superyacht built by Astondoa

**SPECIFICATIONS** 

LENGTH 31.09m / 102'

BEAM DRAFT 7.03m / 23'1 2.02m / 6'8

YEAR REFIT 2003 2005

CRUISING SPEED 14 Knots **ACCOMMODATION** 

### ORDISI YACHT CHARTER

Superyacht ORDISI was built in 2003 by Astondoa. She is a 31.09m / 102' 102 GLX motor yacht with exterior design by Astondoa . Ordisi offers accommodation for up to 8 guests in 4 cabins with additional room for her crew of 5. She features a variety of amenities to ensure comfortable charter vacations, includingAir Conditioning. She also carries an impressive collection of toys as listed below.