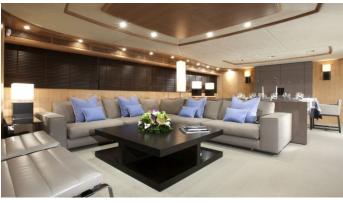

### ORDISI YACHT CHARTER

Superyacht ORDISI was built in 2003 by Astondoa. She is a 31.09m / 102' 102 GLX motor yacht with exterior design by Astondoa . Ordisi offers accommodation for up to 8 guests in 4 cabins with additional room for her crew of 5. She features a variety of amenities to ensure comfortable charter vacations, includingAir Conditioning. She also carries an impressive collection of toys as listed below.