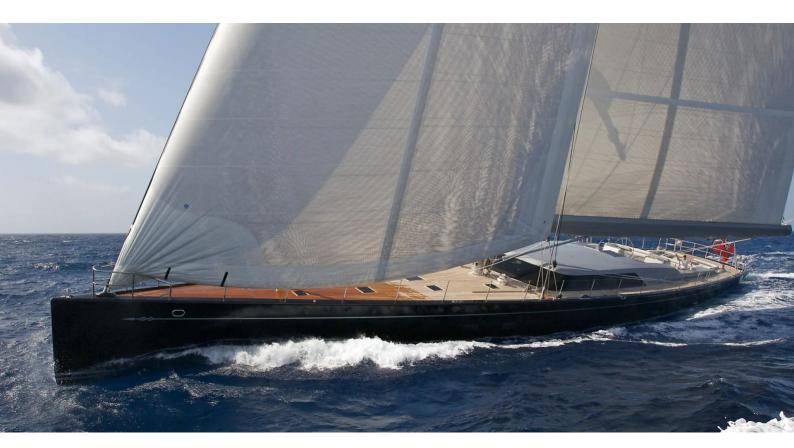

## **MYSTERE**

Yacht Charter Details for 'Mystere', the 43.2m Superyacht built by Vitters

**SPECIFICATIONS** 

LENGTH 43.2m / 141'9

BEAM DRAFT 8.8m / 28'10 5.75m / 18'10

YEAR REFIT 2006 2009

CRUISING SPEED 13 Knots ACCOMMODATION

## MYSTERE YACHT CHARTER

Superyacht MYSTERE was built in 2006 by Vitters. She is a 43.2m / 141'9 Custom sail yacht with exterior design by Tripp Design and interior styling by Rhoades Young . Mystere offers accommodation for up to guests in cabins with additional room for her crew of . She features a variety of amenities to ensure comfortable charter vacations. She also carries an impressive collection of toys as listed below.