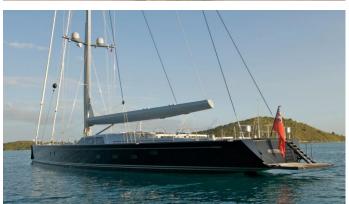

## **MYSTERE**

Yacht Charter Details for 'Mystere', the 43.2m Superyacht built by Vitters

**SPECIFICATIONS** 

LENGTH 43.2m / 141'9

BEAM DRAFT 8.8m / 28'10 5.75m / 18'10

YEAR REFIT 2006 2009

CRUISING SPEED 13 Knots ACCOMMODATION

## MYSTERE YACHT CHARTER

Superyacht MYSTERE was built in 2006 by Vitters. She is a 43.2m / 141'9 Custom sail yacht with exterior design by Tripp Design and interior styling by Rhoades Young . Mystere offers accommodation for up to guests in cabins with additional room for her crew of . She features a variety of amenities to ensure comfortable charter vacations. She also carries an impressive collection of toys as listed below.