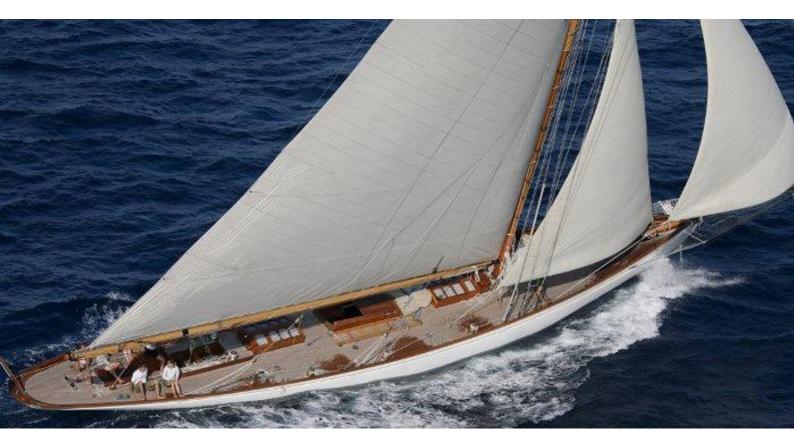

## MOONBEAM OF FIFE III

Yacht Charter Details for 'Moonbeam of Fife III', the 31m Superyacht built by William Fife & Sons

**SPECIFICATIONS** 

LENGTH 31m / 101'8

BEAM DRAFT 4.72m / 15'6 3.25m / 10'8

YEAR REFIT 1903 2017

## MOONBEAM OF FIFE III YACHT CHARTER

Superyacht MOONBEAM OF FIFE III was built in 1903 by William Fife & Sons. She is a 31m / 101'8 Custom sail yacht with exterior design by William Fife . Moonbeam of Fife III offers accommodation for up to 4 guests in 2 cabins with additional room for her crew of 5. She features a variety of amenities to ensure comfortable charter vacations. She also carries an impressive collection of toys as listed below.