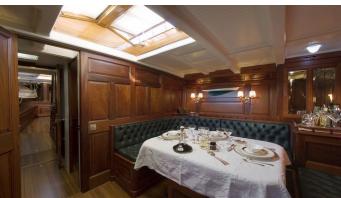

## MOONBEAM OF FIFE III YACHT CHARTER

Superyacht MOONBEAM OF FIFE III was built in 1903 by William Fife & Sons. She is a 31m / 101'8 Custom sail yacht with exterior design by William Fife . Moonbeam of Fife III offers accommodation for up to 4 guests in 2 cabins with additional room for her crew of 5. She features a variety of amenities to ensure comfortable charter vacations. She also carries an impressive collection of toys as listed below.