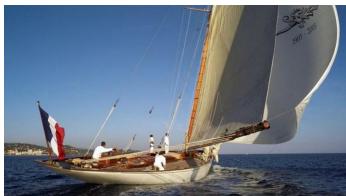

## MOONBEAM OF FIFE III YACHT CHARTER

Superyacht MOONBEAM OF FIFE III was built in 1903 by William Fife & Sons. She is a 31m / 101'8 Custom sail yacht with exterior design by William Fife . Moonbeam of Fife III offers accommodation for up to 4 guests in 2 cabins with additional room for her crew of 5. She features a variety of amenities to ensure comfortable charter vacations. She also carries an impressive collection of toys as listed below.

## CHARTER MOONBEAM OF FIFE III

If you are interested in chartering MOONBEAM OF FIFE III please contact your yacht charter broker for more information about booking a luxury charter vacation on board this William Fife & Sons superyacht .