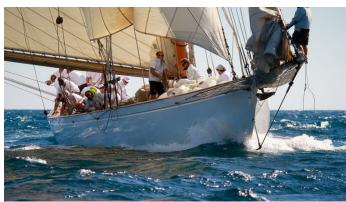

## MOONBEAM OF FIFE III

Yacht Charter Details for 'Moonbeam of Fife III', the 31m Superyacht built by William Fife & Sons

**SPECIFICATIONS** 

LENGTH 31m / 101'8

BEAM DRAFT 4.72m / 15'6 3.25m / 10'8

YEAR REFIT 1903 2017

## MOONBEAM OF FIFE III YACHT CHARTER

Superyacht MOONBEAM OF FIFE III was built in 1903 by William Fife & Sons. She is a 31m / 101'8 Custom sail yacht with exterior design by William Fife . Moonbeam of Fife III offers accommodation for up to 4 guests in 2 cabins with additional room for her crew of 5. She features a variety of amenities to ensure comfortable charter vacations. She also carries an impressive collection of toys as listed below.