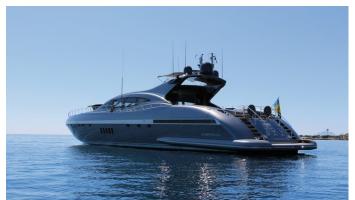

**JFF** 

Yacht Charter Details for 'JFF', the 33.5m Superyacht built by Overmarine

**SPECIFICATIONS** 

LENGTH

33.5m / 109'11

**BEAM** DRAFT 7.1m / 23'4

1.5m / 4'11

YEAR **REFIT** 2001 2015

## JFF YACHT CHARTER

Superyacht JFF was built in 2001 by Overmarine. She is a 33.5m / 109'11 Mangusta 108 motor yacht with exterior design by Stefano Righini . JFF offers accommodation for up to 8 guests in 3 cabins with additional room for her crew of 5. She features a variety of amenities to ensure comfortable charter vacations, including, Air Conditioning & WiFi connection on board. She also carries an impressive collection of toys as listed below.