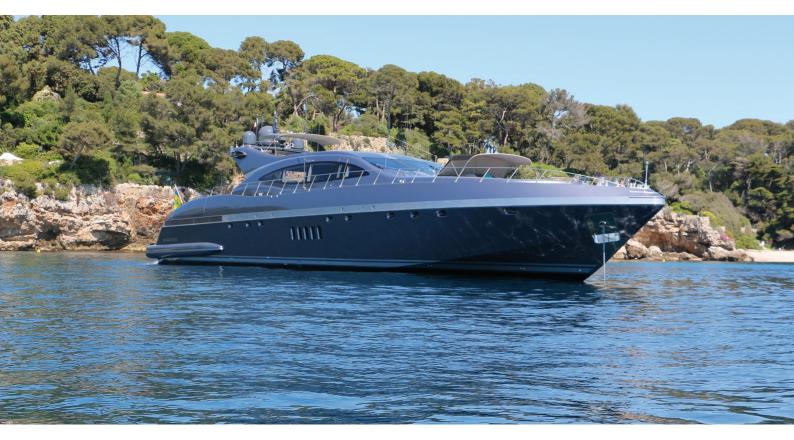

**JFF** 

Yacht Charter Details for 'JFF', the 33.5m Superyacht built by Overmarine

**SPECIFICATIONS** 

LENGTH

33.5m / 109'11

**BEAM** DRAFT 7.1m / 23'4

1.5m / 4'11

YEAR **REFIT** 2001 2015

## JFF YACHT CHARTER

Superyacht JFF was built in 2001 by Overmarine. She is a 33.5m / 109'11 Mangusta 108 motor yacht with exterior design by Stefano Righini . JFF offers accommodation for up to 8 guests in 3 cabins with additional room for her crew of 5. She features a variety of amenities to ensure comfortable charter vacations, including, Air Conditioning & WiFi connection on board. She also carries an impressive collection of toys as listed below.