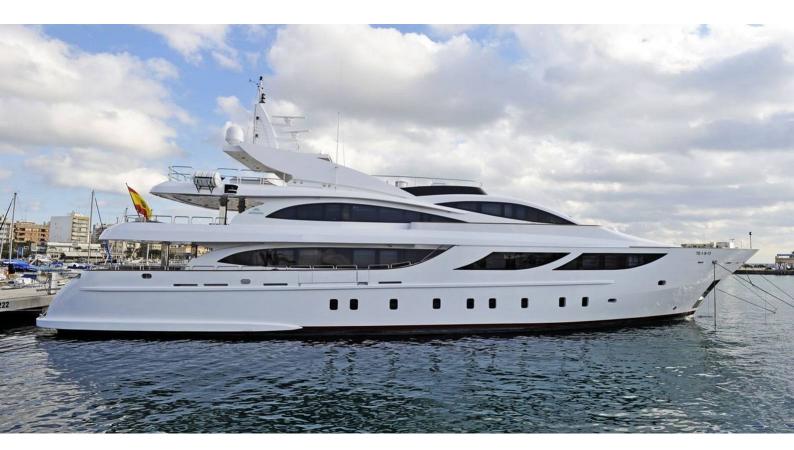

# SAMURAI ONE

Yacht Charter Details for 'Samurai One', the 43.58m Superyacht built by Astondoa

**SPECIFICATIONS** 

LENGTH 43.58m / 143'

BEAM DRAFT 8.6m / 28'3 2.2m / 7'3

YEAR REFIT 2007 2011

CRUISING SPEED 12 Knots **ACCOMMODATION** 

## SAMURAI ONE YACHT CHARTER

Superyacht SAMURAI ONE was built in 2007 by Astondoa. She is a 43.58m / 143' motor yacht with exterior design by Astondoa and interior styling by Cristiano Gatto Design . Samurai One offers accommodation for up to 12 guests in 6 cabins with additional room for her crew of 4. She features a variety of amenities to ensure comfortable charter vacations, including, Air Conditioning, Deck Jacuzzi, WiFi connection on board, Gym/exercise equipment, Stabilisers underway & Stabilizers at Anchor. She also carries an impressive collection of toys as listed below.