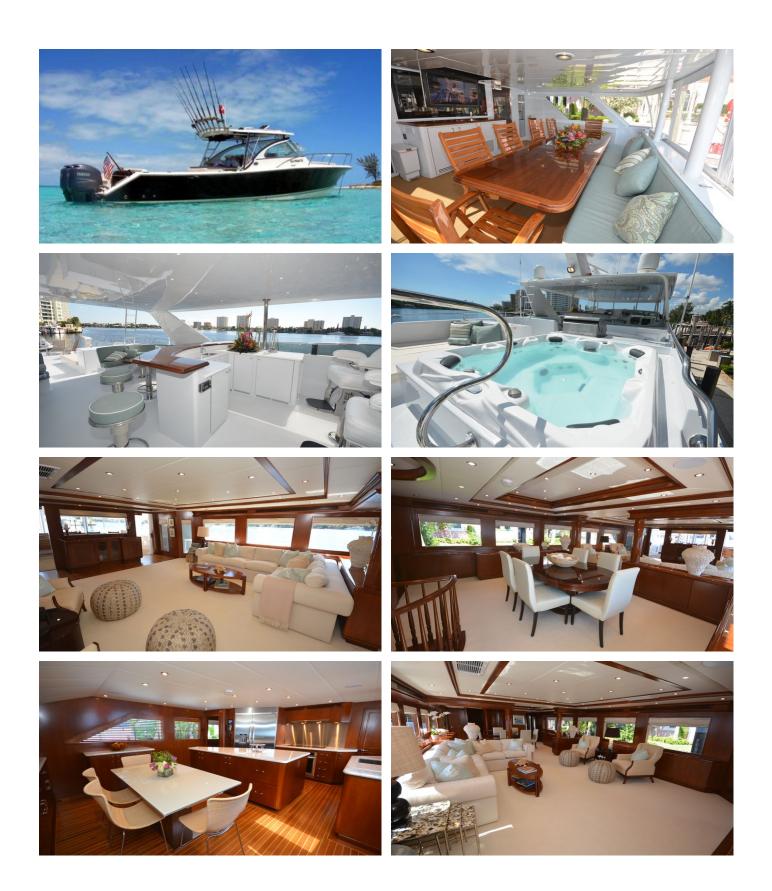

#### ESCAPE YACHT CHARTER

Superyacht ESCAPE was built in 1996 by Hatteras. She is a 34.75m / 114' motor yacht with exterior design by Jack Hargrave and interior styling by Dee Robinson Interiors . Escape offers accommodation for up to 8 guests in 4 cabins with additional room for her crew of 5. She features a variety of amenities to ensure comfortable charter vacations, including, Air Conditioning, Deck Jacuzzi & WiFi connection on board. She also carries an impressive collection of toys as listed below.