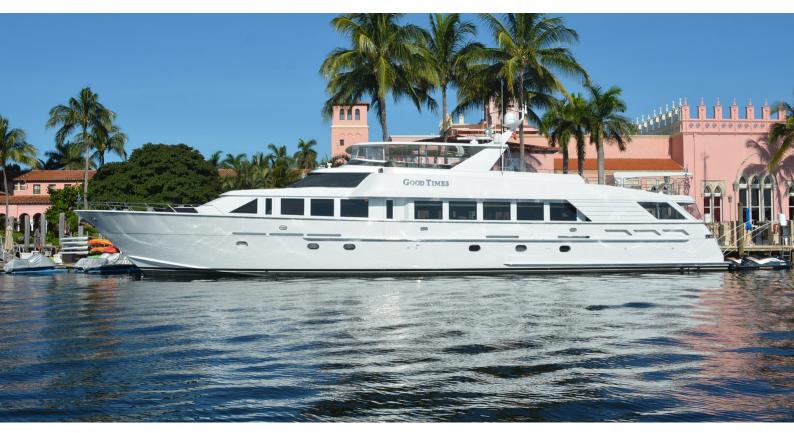

#### ESCAPE YACHT CHARTER

Superyacht ESCAPE was built in 1996 by Hatteras. She is a 34.75m / 114' motor yacht with exterior design by Jack Hargrave and interior styling by Dee Robinson Interiors . Escape offers accommodation for up to 8 guests in 4 cabins with additional room for her crew of 5. She features a variety of amenities to ensure comfortable charter vacations, including, Air Conditioning, Deck Jacuzzi & WiFi connection on board. She also carries an impressive collection of toys as listed below.