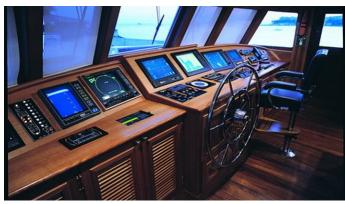

## **NIBANI**

Yacht Charter Details for 'Nibani', the 40m Superyacht built by Maritima de Axpe

**SPECIFICATIONS** 

LENGTH 40m / 131'3

BEAM DRAFT 7.3m / 23'11 3.5m / 11'6

YEAR REFIT 1971

CRUISING SPEED 10 Knots