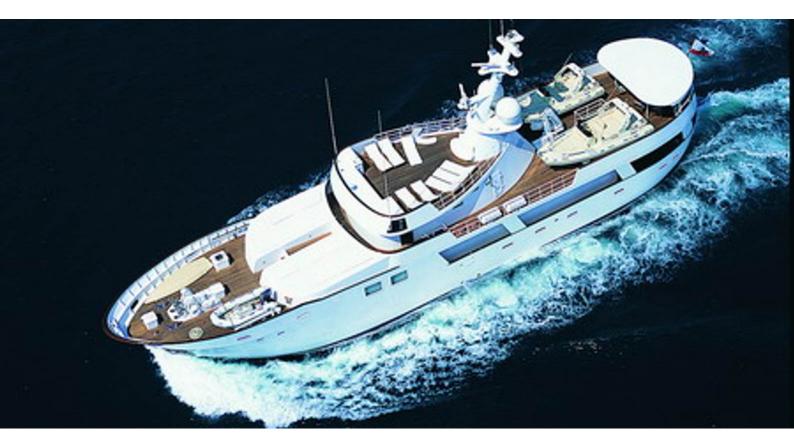

## **NIBANI**

Yacht Charter Details for 'Nibani', the 40m Superyacht built by Maritima de Axpe

**SPECIFICATIONS** 

LENGTH 40m / 131'3

BEAM DRAFT 7.3m / 23'11 3.5m / 11'6

YEAR REFIT 1971

CRUISING SPEED 10 Knots

## NIBANI YACHT CHARTER

Superyacht NIBANI was built in 1971 by Maritima de Axpe. She is a 40m / 131'3 motor yacht with exterior design by Arthur de Fever and interior styling by Puleo Inc. International Yacht Design . Nibani offers accommodation for up to 10 guests in cabins with additional room for her crew of 9. She features a variety of amenities to ensure comfortable charter vacations. She also carries an impressive collection of toys as listed below.