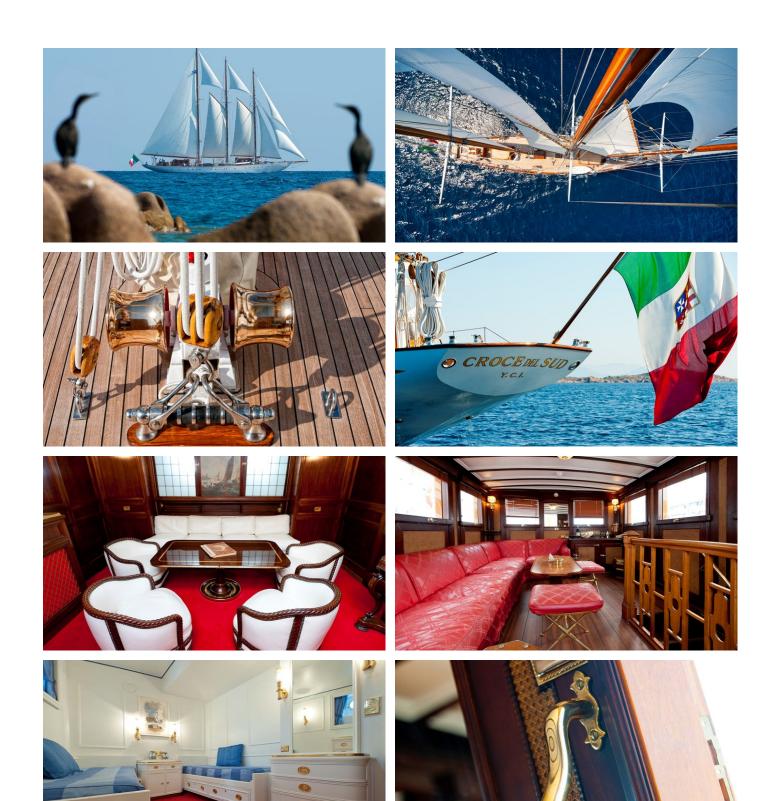

# **CROCE DEL SUD**

Yacht Charter Details for 'Croce del Sud', the 43m Superyacht built by Martinolich

## CROCE DEL SUD YACHT CHARTER

Superyacht CROCE DEL SUD was built in 1931 by Martinolich. She is a 43m / 141'1 sail yacht with exterior design by Gino Treleani . Croce del Sud offers accommodation for up to 10 guests in 5 cabins with additional room for her crew of 12. She features a variety of amenities to ensure comfortable charter vacations, including, Air Conditioning & WiFi connection on board. She also carries an impressive collection of toys as listed below.

### **CROCE DEL SUD AMENITIES & TOYS**

Wi-Fi

Air Conditioning

For a full up-to-date list of leisure facilities or amenities onboard Sail Yacht Croce del Sud please contact your Yacht Charter Broker prior to booking your vacation. If there is a particular water toy that you would like, but it is not listed, then it may be possible to rent this equipment for you.