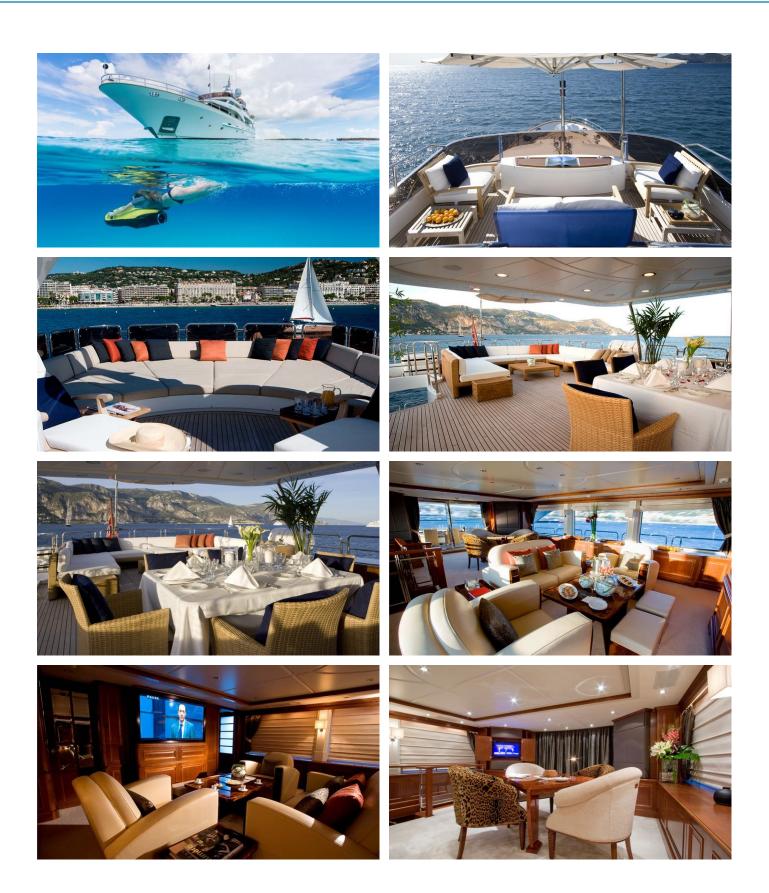

### **BW YACHT CHARTER**

Superyacht BW was built in 2007 by Benetti. She is a 30.23m / 99'2 Tradition 100' motor yacht with exterior design by Stefano Righini and interior styling by Zuretti . BW offers accommodation for up to 8 guests in 4 cabins with additional room for her crew of 6. She features a variety of amenities to ensure comfortable charter vacations, including, Air Conditioning, WiFi connection on board, Stabilisers underway, Stabilizers at Anchor, Beach Club, Bow Thruster, Hydraulic Swim Platform & Sun Deck. She also carries an impressive collection of toys as listed below.