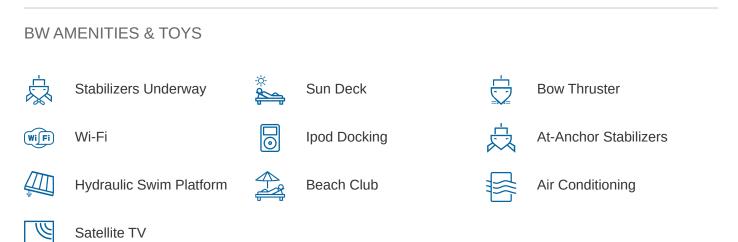

### **BW YACHT CHARTER**

Superyacht BW was built in 2007 by Benetti. She is a 30.23m / 99'2 Tradition 100' motor yacht with exterior design by Stefano Righini and interior styling by Zuretti . BW offers accommodation for up to 8 guests in 4 cabins with additional room for her crew of 6. She features a variety of amenities to ensure comfortable charter vacations, including, Air Conditioning, WiFi connection on board, Stabilisers underway, Stabilizers at Anchor, Beach Club, Bow Thruster, Hydraulic Swim Platform & Sun Deck. She also carries an impressive collection of toys as listed below.

For a full up-to-date list of leisure facilities or amenities onboard Motor Yacht BW please contact your Yacht Charter Broker prior to booking your vacation. If there is a particular water toy that you would like, but it is not listed, then it may be possible to rent this equipment for you.