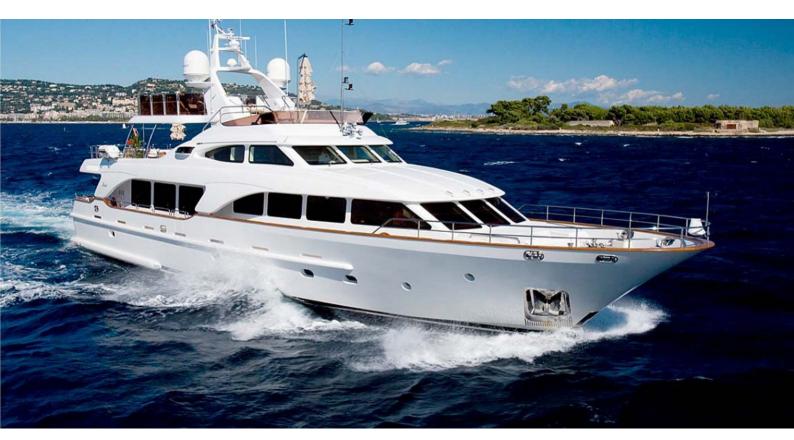

## BW

Yacht Charter Details for 'BW', the 30.23m Superyacht built by Benetti

6

### **BW YACHT CHARTER**

Superyacht BW was built in 2007 by Benetti. She is a 30.23m / 99'2 Tradition 100' motor yacht with exterior design by Stefano Righini and interior styling by Zuretti . BW offers accommodation for up to 8 guests in 4 cabins with additional room for her crew of 6. She features a variety of amenities to ensure comfortable charter vacations, including, Air Conditioning, WiFi connection on board, Stabilisers underway, Stabilizers at Anchor, Beach Club, Bow Thruster, Hydraulic Swim Platform & Sun Deck. She also carries an impressive collection of toys as listed below.